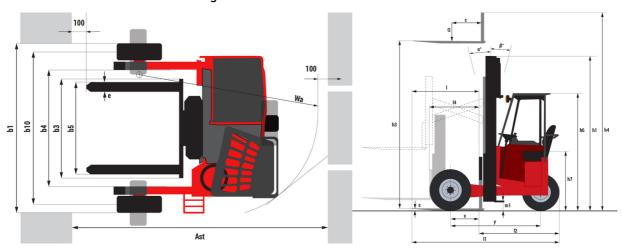

| 43 l/min                             |

## TMM 25 4W ST5 - Dimensional drawing



## Characteristics of masts and residual capacities

|                                                     |                 | Full Visibility Duplex (FVD)                   |    |
|-----------------------------------------------------|-----------------|------------------------------------------------|----|
|                                                     |                 | h1 - Mast lowered height                       | mm |
|                                                     |                 | h3 - Mast lifting height                       | mm |
|                                                     |                 | h4 - Mast extended height                      | mm |
| nt &                                                |                 | Pantograph reach in