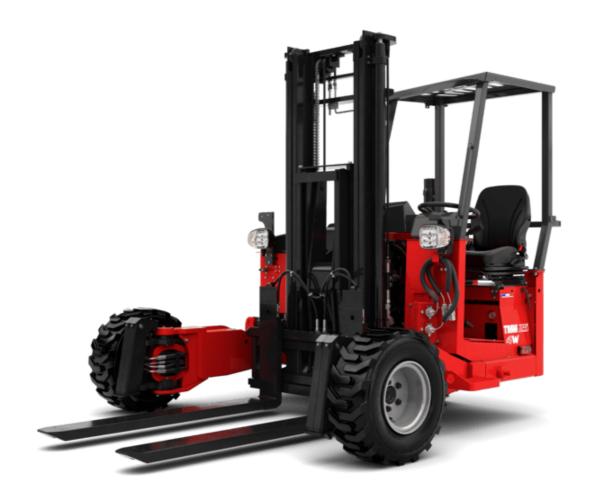

Technical sheet:

## **TMM 25 4W ST5**





|       |                                                      | 1,11,122 11,1212 0