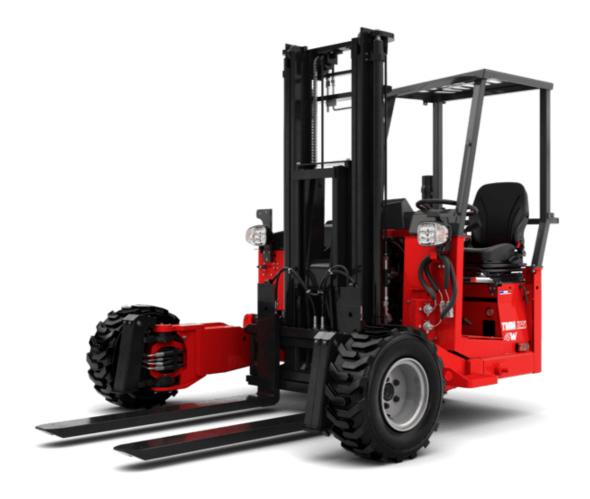

Technical sheet:

## **TMM 25 4W ST5**





|       |