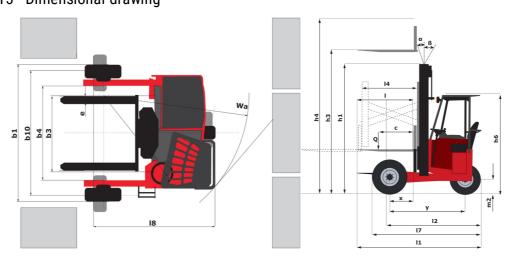

|                  | 84 dB                                  |

## TMM 25 4W ST5 - Dimensional drawing



## Characteristics of masts and residual capacities

|                                            |                 | Full Visibility Duplex (FVD)                   |    | FVD 30 | FVD 36 |
|--------------------------------------------|-----------------|------------------------------------------------|----|--------|--------|
|                                            |                 | h1 - Mast lowered height                       | mm | 2392   | 2742   |
|                                            |                 | h3 - Mast lifting height                       | mm | 3000   | 3600   |
|                                            |                 | h4 - Mast extended height                      | mm | 4495   | 5095   |
| nt &                                       | Simple Reach