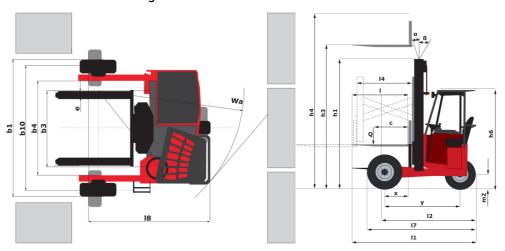

| 84 dB                                       |

## TMM 25 4W ST5 - Dimensional drawing



## Characteristics of masts and residual capacities

|                                            |                 | Full Visibility Duplex (FVD)                   |    | FVD 30 | FVD 36 |
|--------------------------------------------|-----------------|------------------------------------------------|----|--------|--------|
|                                            |                 | h1 - Mast lowered height                       | mm | 2392   | 2742   |
|                                            |                 | h3 - Mast lifting height                       | mm | 3000   | 3600   |
|                                            |                 | h4 - Mast extended height                      | mm | 4495   | 5095   |
| nt &                                       | Simple Reach