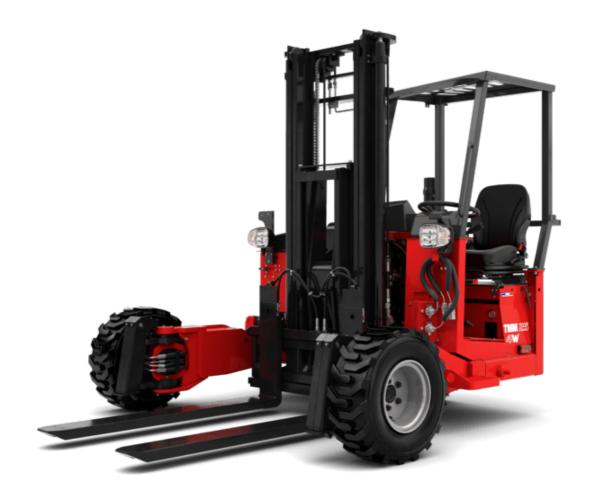

Technical sheet:

## **TMM 25 4W ST5**





|       |                                                         | TMM 25 4W ST5