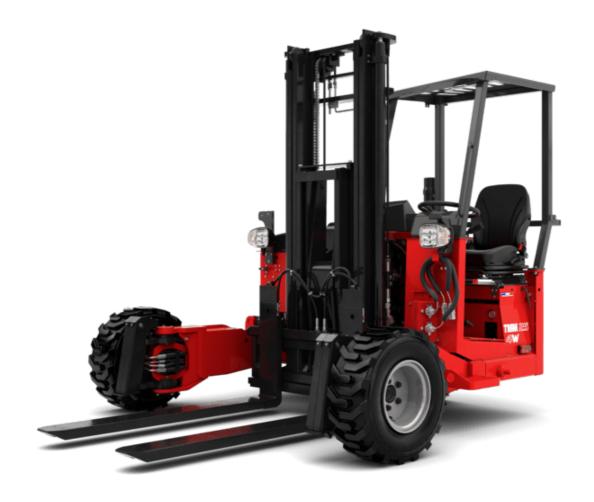

Technical sheet:

## **TMM 25 4W ST5**





|       |                                                         | I MM 25 4W 515 ( | <b>TMM 25 4W ST5</b> Created on May 3, 2024 at 4:43:43 AM U