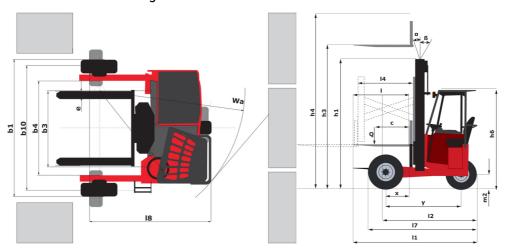

|  |  |

## TMM 25 4W ST5 - Dimensional drawing



## Characteristics of masts and residual capacities

|                                            |                 | Full Visibility Duplex (FVD)                   |    | FVD 30 | FVD 36 |
|--------------------------------------------|-----------------|------------------------------------------------|----|--------|--------|
|                                            |                 | h1 - Mast lowered height                       | mm | 2392   | 2742   |
|                                            |                 | h3 - Mast lifting height                       | mm | 3000   | 3600   |
|                                            |                 | h4 - Mast extended height                      | mm | 4495   | 5095   |
| nt &                                       | Simple Reach