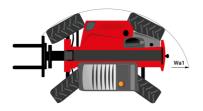

| 2 / 2<br>2 / 2<br>2 / 2<br>Standard EN 15000 / Cabin ROPS - FOPS level                                         |

## MT-X 735 - Dimensional drawing







MT-X 735 - Load chart

## Machine on tires with forks Metric







## **Head Office**

B.P. 249 - 430 rue de l'Aubinière 44150 Ancenis Cedex - France Tel: +33 (0)2 40 09 10 11 - Fax: +33 (0)2 40 09 10 97 www.manitou.com



This publication provides a description of the configuration versions and options for Manitou products, which may differ for equipment. The equipment presented in this brochure may be part of a series, as an option, or it may not be available, depending on the versions. Manitou reserves the right, at any time and without notice, to amend the specifications described and represented. The specifications provided do not bind the manufacturer. For more details, please contact your Manitou agent. This is not a contractually binding document. The presentation of the pro