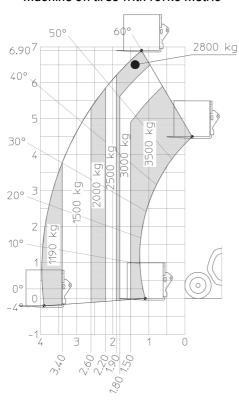

| 2 / 2<br>2 / 2<br>2 / 2<br>Standard EN 15000 / Cabin ROPS - FOPS level                                         |

## MT-X 735 - Dimensional drawing







MT-X 735 - Load chart

## Machine on tires with forks Metric







## **Head Office**

B.P. 249 - 430 rue de l'Aubinière 44150 Ancenis Cedex - France Tel: +33 (0)2 40 09 10 11 - Fax: +33 (0)2 40 09 10 97 www.manitou.com



This publication provides a description of the configuration versions and options for Manitou products, which may differ for equipment. The equipment presented in this brochure may be part of a series, as an option, or it may not be available, depending on the versions. Manitou reserves the right, at any time and without notice, to amend the specifications described and represented. The specifications provided do not bind the manufacturer. For more details, please contact your Manitou agent. This is not a contractually binding document. The presentation of the products is not contractually binding. List of specifications non-exhau