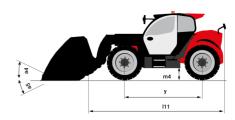

| 2 / 2<br>2 / 2<br>2 / 2<br>Standard EN 15000 / Cabin ROPS - FOPS level                                         |

## MT-X 735 - Dimensional drawing







MT-X 735 - Load chart

## Machine on tires with forks Metric







## **Head Office**

B.P. 249 - 430 rue de l'Aubinière 44150 Ancenis Cedex - France Tel: +33 (0)2 40 09 10 11 - Fax: +33 (0)2 40 09 10 97 www.manitou.com



This publication provides a description of the configuration versions and options for Manitou products, which may differ for equipment. The equipment presented in this brochure may be part of a series, as an option, or it may not be available, depending on the versions. Manitou reserves the right, at any time and without notice, to amend the specifications described and represented. The specifications provided do not bind the manufacturer. For more details, please contact your Manitou agent. This is not a contractually binding document. The presentation of the product