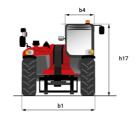

| 2 / 2<br>2 / 2<br>2 / 2<br>Standard EN 15000 / Cabin ROPS - FOPS level                                         |

## MT-X 735 - Dimensional drawing







MT-X 735 - Load chart

## Machine on tires with forks Metric







## **Head Office**

B.P. 249 - 430 rue de l'Aubinière 44150 Ancenis Cedex - France Tel: +33 (0)2 40 09 10 11 - Fax: +33 (0)2 40 09 10 97 www.manitou.com



This publication provides a description of the configuration versions and options for Manitou products, which may differ for equipment. The equipment presented in this brochure may be part of a series, as an option, or it may not be available, depending on the versions. Manitou reserves the right, at any time and without notice, to amend the specifications described and represented. The specifications provided do not bind the manufacturer. For more details, please contact your Manitou agent. This is not a contractually binding document. The presentation of the produ