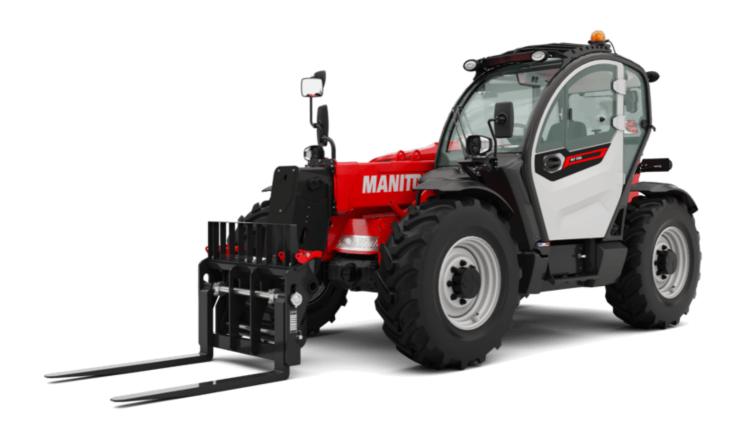

Technical sheet:

## MT-X 735





|