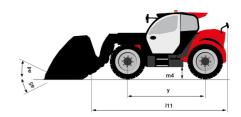

### MT-X 1135 - Load chart

#### Machine on tires with forks Metric

## Machine on lowered stabilisers with forks Metric