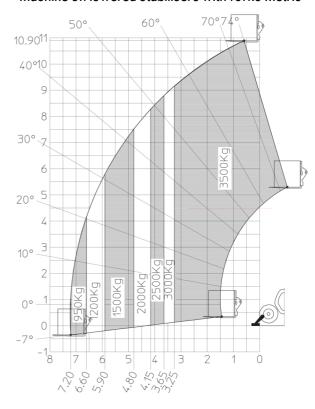

|
| Vibration on hands/arms                     | < 2.50 m/s²                                        |
| Miscellaneous                               | × 2.00 Hy 3                                        |
| Steering wheels (front / rear)              | 2/2                                                |
| Drive wheels (front / rear)                 | 2/2                                                |
| Dire micels (none / lear)                   | 2 / L                                              |
| Safety / Cab certification                  | Standard EN 15000 / Cabin ROPS - FOPS level 2      |

## MT-X 1135 - Dimensional drawing







### MT-X 1135 - Load chart

#### Machine on tires with forks Metric



## Machine on lowered stabilisers with forks Metric







#### **Head Office**

B.P. 249 - 430 rue de l'Aubinière 44150 Ancenis Cedex - France Tel: +33 (0)2 40 09 10 11 - Fax: +33 (0)2 40 09 10 97 www.manitou.com



This publication provides a description of the configuration versions and options for Manitou products, which may differ for equipment. The equipment presented in this brochure may be part of a series, as an option, or it may not be available, depending on the versions. Manitou reserves the right, at any time and without notice, to amend the specifications described and represented. The specifications provided do not bind the manufacturer. For more details, please contact your Manitou agent. This is not a contractually binding document. The presentation of the products is not contractually binding. List of specifications non-exh