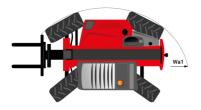

## MT-X 1135 - Dimensional drawing

# MT-X 1135

|                                             | MT-X 1135 Created on August 1, 2025 at 6:07 PM 010 |
|---------------------------------------------|----------------------------------------------------|
| Capacities                                  | Metric                                             |
| Max. capacity                               | 3500 kg                                            |
| Max. lifting height                         | 10.85 m                                            |
| Maximum outreach                            | 7.30 m                                             |
| Breakout force with bucket                  | 6850 daN                                           |
| Weight and dimensions                       |                                                    |
| Overall length to carriage                  | l11 5.14 m                                         |
| Overall length (with forks)                 | l1 6.34 m                                          |
| Overall width                               | b1 2.26 m                                          |
| Overall height                              | h17 2.48 m                                         |
| Wheelbase                                   | y 2800 mm                                          |
| Ground clearance                            | m4 0.36 m                                          |
| Overall cab width                           | b4 0.95 m                                          |
| Tilt-up angle                               | a4 13 °                                            |
|                                             | a5 114°                                            |
| Tilt-down angle                             | Wa1 3.77 m                                         |
| External turning radius (over tyres)        |                                                    |
| Unladen weight (with forks)                 | 8810 kg                                            |
| Overall weight                              | 8810 kg                                            |
| Tires type                                  | Pneumatic                                          |
| Standard tires                              | Apollo 400/80 - 24 - 162A8                         |
| Forks length / width / section              | I / e / s 1200 mm x 100 mm x 50 mm                 |
| Performances                                |                                                    |
| Lifting                                     | 7.60 s                                             |
| Lowering                                    | 5.40 s                                             |
| Extension                                   | 12.30 s                                            |
| Retraction                                  | 8.20 s                                             |
| Crowd                                       | 3.10 s                                             |
| Dump                                        | 3.60 s                                             |
| Engine                                      |                                                    |
| Engine brand                                | Perkins                                            |
| Engine norm                                 | Stage IIIA                                         |
| Engine model                                | 1104D-44T                                          |
| Number of cylinders / Capacity of cylinders | 4 - 4400 cm³                                       |
| I.C. Engine power rating - Power            | 95 Hp / 70 kW                                      |
| Max. torque / Engine rotation               | 392 Nm @ 1400 rpm                                  |
| Drawbar pull                                | 6300 daN                                           |
| Drawbar pull (Laden)                        | 8350 daN                                           |
| Electric circuit                            |                                                    |
| 12V Battery capacity                        | 110 Ah                                             |
| Transmission                                |                                                    |
| Transmission type                           | Torque converter                                   |
| Number of gears (forward / reverse)         | 4 / 4                                              |
| Max. travel speed                           | 25 km/h                                            |
| Parking brake                               | Automatic parking brake                            |
| Service brake                               | Hydraulic servo brake                              |
| Hydraulics                                  |                                                    |
| Hydraulic pump type                         | Axial piston                                       |
| Hydraulic Pressure                          | 270 bar                                            |
| Tank capacities                             |                                                    |
| Engine oil                                  | 11.40 l                                            |
| Hydraulic oil                               | 149                                                |
| Fuel tank                                   | 103 I                                              |
| Noise and vibration                         |                                                    |
| Noise at driving position (LpA)             | 82 dB                                              |
| Noise to environment (LwA)                  | 105 dB                                             |
| Vibration on hands/arms                     | < 2.50 m/s²                                        |
| Miscellaneous                               | × 2.00 Hy 3                                        |
| Steering wheels (front / rear)              | 2/2                                                |
| Drive wheels (front / rear)                 | 2/2                                                |
| Dire micels (none / lear)                   | 2 / L                                              |
| Safety / Cab certification                  | Standard EN 15000 / Cabin ROPS - FOPS level 2      |