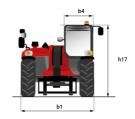

## MT-X 1135 - Dimensional drawing

# MT-X 1135

|                                             | MT-X 1135 Created on August 1, 2025 at 6:07 PM 010 |
|---------------------------------------------|----------------------------------------------------|
| Capacities                                  | Metric                                             |
| Max. capacity                               | 3500 kg                                            |
| Max. lifting height                         | 10.85 m                                            |
| Maximum outreach                            | 7.30 m                                             |
| Breakout force with bucket                  | 6850 daN                                           |
| Weight and dimensions                       |                                                    |
| Overall length to carriage                  | l11 5.14 m                                         |
| Overall length (with forks)                 | l1 6.34 m                                          |
| Overall width                               | b1 2.26 m                                          |
| Overall height                              | h17 2.48 m                                         |
| Wheelbase                                   | y 2800 mm                                          |
| Ground clearance                            | m4 0.36 m                                          |
| Overall cab width                           | b4 0.95 m                                          |
| Tilt-up angle                               | a4 13 °                                            |
|                                             | a5 114°                                            |
| Tilt-down angle                             | Wa1 3.77 m                                         |
| External turning radius (over tyres)        |                                                    |
| Unladen weight (with forks)                 | 8810 kg                                            |
| Overall weight                              | 8810 kg                                            |
| Tires type                                  | Pneumatic                                          |
| Standard tires                              | Apollo 400/80 - 24 - 162A8                         |
| Forks length / width / section              | I / e / s 1200 mm x 100 mm x 50 mm                 |
| Performances                                |                                                    |
| Lifting                                     | 7.60 s                                             |
| Lowering                                    | 5.40 s                                             |
| Extension                                   | 12.30 s                                            |
| Retraction                                  | 8.20 s                                             |
| Crowd                                       | 3.10 s                                             |
| Dump                                        | 3.60 s                                             |
| Engine                                      |                                                    |
| Engine brand                                | Perkins                                            |
| Engine norm                                 | Stage IIIA                                         |
| Engine model                                | 1104D-44T                                          |
| Number of cylinders / Capacity of cylinders | 4 - 4400 cm³                                       |
| I.C. Engine power rating - Power            | 95 Hp / 70 kW                                      |
| Max. torque / Engine rotation               | 392 Nm @ 1400 rpm                                  |
| Drawbar pull                                | 6300 daN                                           |
| Drawbar pull (Laden)                        | 8350 daN                                           |
| Electric circuit                            |                                                    |
| 12V Battery capacity                        | 110 Ah                                             |
| Transmission                                |                                                    |
| Transmission type                           | Torque converter                                   |
| Number of gears (forward / reverse)         | 4 / 4                                              |
| Max. travel speed                           | 25 km/h                                            |
| Parking brake                               | Automatic parking brake                            |
| Service brake                               | Hydraulic servo brake                              |
| Hydraulics                                  |                                                    |
| Hydraulic pump type                         | Axial piston                                       |
| Hydraulic Pressure                          | 270 bar                                            |
| Tank capacities                             |                                                    |
| Engine oil                                  | 11.40 l                                            |
| Hydraulic oil                               | 149                                                |
| Fuel tank                                   | 103 I                                              |
| Noise and vibration                         |                                                    |
| Noise at driving position (LpA)             | 82 dB                                              |
| Noise to environment (LwA)                  | 105 dB                                             |
| Vibration on hands/arms                     | < 2.50 m/s²                                        |
| Miscellaneous                               | × 2.00 Hy 3                                        |
| Steering wheels (front / rear)              | 2/2                                                |
| Drive wheels (front / rear)                 | 2/2                                                |
| Dire micels (none / lear)                   | 2 / L                                              |
| Safety / Cab certification                  | Standard EN 15000 / Cabin ROPS - FOPS level 2      |