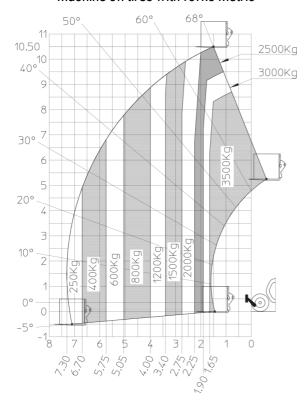

ent (LwA)                  | 105 dB                                             |
| Vibration on hands/arms                     | < 2.50 m/s²                                        |
| Miscellaneous                               | × 2.00 Hy 3                                        |
| Steering wheels (front / rear)              | 2/2                                                |
| Drive wheels (front / rear)                 | 2/2                                                |
| Dire micels (none / lear)                   | 2 / L                                              |
| Safety / Cab certification                  | Standard EN 15000 / Cabin ROPS - FOPS level 2      |

## MT-X 1135 - Dimensional drawing







### MT-X 1135 - Load chart

#### Machine on tires with forks Metric



## Machine on lowered stabilisers with forks Metric







#### **Head Office**

B.P. 249 - 430 rue de l'Aubinière 44150 Ancenis Cedex - France Tel: +33 (0)2 40 09 10 11 - Fax: +33 (0)2 40 09 10 97 www.manitou.com



This publication provides a description of the configuration versions and options for Manitou products, which may differ for equipment. The equipment presented in this brochure may be part of a series, as an option, or it may not be available, depending on the versions. Manitou reserves the right, at any time and without notice, to amend the specifications described and represented. The specifications provided do not bind the manufacturer. For more details, please contact your Manitou agent. This is not a contractually binding document. The presentation of the products is no