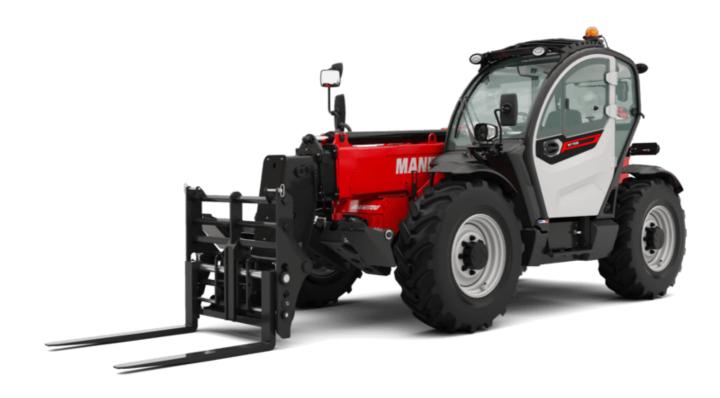

# MT-X 1135

|                                             | MT-X 1135 Created on August 1, 2025 at 6:07 PM 010 |
|---------------------------------------------|----------------------------------------------------|
| Capacities                                  | Metric                                             |
| Max. capacity                               | 3500 kg                                            |
| Max. lifting height                         | 10.85 m                                            |
| Maximum outreach                            | 7.30 m                                             |
| Breakout force with bucket                  | 6850 daN                                           |
| Weight and dimensions                       |                                                    |
| Overall length to carriage                  | l11 5.14 m                                         |
| Overall length (with forks)                 | l1 6.34 m                                          |
| Overall width                               | b1 2.26 m                                          |
| Overall height                              | h17 2.48 m                                         |
| Wheelbase                                   | y 2800 mm                                          |
| Ground clearance                            | m4 0.36 m                                          |
| Overall cab width                           | b4 0.95 m                                          |
| Tilt-up angle                               | a4 13 °                                            |
|                                             | a5 114°                                            |
| Tilt-down angle                             | Wa1 3.77 m                                         |
| External turning radius (over tyres)        |                                                    |
| Unladen weight (with forks)                 | 8810 kg                                            |
| Overall weight                              | 8810 kg                                            |
| Tires type                                  | Pneumatic                                          |
| Standard tires                              | Apollo 400/80 - 24 - 162A8                         |
| Forks length / width / section              | I / e / s 1200 mm x 100 mm x 50 mm                 |
| Performances                                |                                                    |
| Lifting                                     | 7.60 s                                             |
| Lowering                                    | 5.40 s                                             |
| Extension                                   | 12.30 s                                            |
| Retraction                                  | 8.20 s                                             |
| Crowd                                       | 3.10 s                                             |
| Dump                                        | 3.60 s                                             |
| Engine                                      |                                                    |
| Engine brand                                | Perkins                                            |
| Engine norm                                 | Stage IIIA                                         |
| Engine model                                | 1104D-44T                                          |
| Number of cylinders / Capacity of cylinders | 4 - 4400 cm³                                       |
| I.C. Engine power rating - Power            | 95 Hp / 70 kW                                      |
| Max. torque / Engine rotation               | 392 Nm @ 1400 rpm                                  |
| Drawbar pull                                | 6300 daN                                           |
| Drawbar pull (Laden)                        | 8350 daN                                           |
| Electric circuit                            |                                                    |
| 12V Battery capacity                        | 110 Ah                                             |
| Transmission                                |                                                    |
| Transmission type                           | Torque converter                                   |
| Number of gears (forward / reverse)         | 4 / 4                                              |
| Max. travel speed                           | 25 km/h                                            |
| Parking brake                               | Automatic parking brake                            |
| Service brake                               | Hydraulic servo brake                              |
| Hydraulics                                  |                                                    |
| Hydraulic pump type                         | Axial piston                                       |
| Hydraulic Pressure                          | 270 bar                                            |
| Tank capacities                             |                                                    |
| Engine oil                                  | 11.40 l                                            |
| Hydraulic oil                               | 149                                                |
| Fuel tank                                   | 103 I                                              |
| Noise and vibration                         |                                                    |
| Noise at driving position (LpA)             | 82 dB                                              |
| Noise to environment (LwA)                  | 105 dB                                             |
| Vibration on hands/arms                     | < 2.50 m/s²                                        |
| Miscellaneous                               | × 2.00 Hy 3                                        |
| Steering wheels (front / rear)              | 2/2                                                |
| Drive wheels (front / rear)                 | 2/2                                                |
| Dire micels (none / lear)                   | 2 / L                                              |
| Safety / Cab certification                  | Standard EN 15000 / Cabin ROPS - FOPS level 2      |