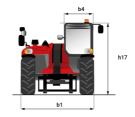

# MT-X 1135

|                                             | мт-х 1135 Created on September 9, 2025 at 11:53 PM UT |
|---------------------------------------------|-------------------------------------------------------|
| Capacities                                  | Metric                                                |
| Max. capacity                               | 3500 kg                                               |
| Max. lifting height                         | 10.85 m                                               |
| Maximum outreach                            | 7.30 m                                                |
| Breakout force with bucket                  | 6850 daN                                              |
| Weight and dimensions                       |                                                       |
|                                             | l11 5.14 m                                            |
| Overall length to carriage                  |                                                       |
| Overall length (with forks)                 | l1 6.34 m                                             |
| Overall width                               | b1 2.26 m                                             |
| Overall height                              | h17 2.48 m                                            |
| Wheelbase                                   | y 2800 mm                                             |
| Ground clearance                            | m4 0.36 m                                             |
| Overall cab width                           | b4 0.95 m                                             |
| Tilt-up angle                               | a4 13 °                                               |
| Tilt-down angle                             | a5 114°                                               |
| External turning radius (over tyres)        | Wa1 3.77 m                                            |
| Unladen weight (with forks)                 | 8810 kg                                               |
| Overall weight                              | 8810 kg                                               |
| Tires type                                  | Pneumatic                                             |
| Standard tires                              | Apollo 400/80 - 24 - 162A8                            |
| Forks length / width / section              | I / e / s 1200 mm x 100 mm x 50 mm                    |
| Performances                                | 17 07 0                                               |
| Lifting                                     | 7.60 s                                                |
|                                             | 5.40 s                                                |
| Lowering                                    | 12.30 s                                               |
| Extension                                   |                                                       |
| Retraction                                  | 8.20 s                                                |
| Crowd                                       | 3.10 s                                                |
| Dump                                        | 3.60 s                                                |
| Engine                                      |                                                       |
| Engine brand                                | Perkins                                               |
| Engine norm                                 | Stage IIIA                                            |
| Engine model                                | 1104D-44T                                             |
| Number of cylinders / Capacity of cylinders | 4 - 4400 cm³                                          |
| I.C. Engine power rating - Power            | 95 Hp / 70 kW                                         |
| Max. torque / Engine rotation               | 392 Nm @ 1400 rpm                                     |
| Drawbar pull                                | 6300 daN                                              |
| Drawbar pull (Laden)                        | 8350 daN                                              |
| Electric circuit                            |                                                       |
| 12V Battery capacity                        | 110 Ah                                                |
| Transmission                                |                                                       |
| Transmission type                           | Torque converter                                      |
| Number of gears (forward / reverse)         | 4/4                                                   |
| Max. travel speed                           | 25 km/h                                               |
| Parking brake                               | Automatic parking brake                               |
|                                             | Hydraulic servo brake                                 |
| Service brake                               | Hydraulic servo drake                                 |
| Hydraulics                                  |                                                       |
| Hydraulic pump type                         | Axial piston                                          |
| Hydraulic Pressure                          | 270 bar                                               |
| Tank capacities                             |                                                       |
| Engine oil                                  | 11.40                                                 |
| Hydraulic oil                               | 149                                                   |
| Fuel tank                                   | 103 l                                                 |
| Noise and vibration                         |                                                       |
| Noise at driving position (LpA)             | 82 dB                                                 |
| Noise to environment (LwA)                  | 105 dB                                                |
| Vibration on hands/arms                     | < 2.50 m/s <sup>2</sup>                               |
| Miscellaneous                               |                                                       |
| Steering wheels (front / rear)              | 2/2                                                   |
| Drive wheels (front / rear)                 | 2/2                                                   |
| Safety / Cab certification                  | Standard EN 15000 / Cabin ROPS - FOPS level 2         |
| •                                           |                                                       |
| Controls                                    | JSM                                                   |

## MT-X 1135 - Dimensional drawing