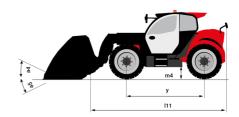

# MT-X 1135

|                                             | мт-х 1135 Created on September 9, 2025 at 11:53 PM UT |
|---------------------------------------------|-------------------------------------------------------|
| Capacities                                  | Metric                                                |
| Max. capacity                               | 3500 kg                                               |
| Max. lifting height                         | 10.85 m                                               |
| Maximum outreach                            | 7.30 m                                                |
| Breakout force with bucket                  | 6850 daN                                              |
| Weight and dimensions                       |                                                       |
|                                             | l11 5.14 m                                            |
| Overall length to carriage                  |                                                       |
| Overall length (with forks)                 | l1 6.34 m                                             |
| Overall width                               | b1 2.26 m                                             |
| Overall height                              | h17 2.48 m                                            |
| Wheelbase                                   | y 2800 mm                                             |
| Ground clearance                            | m4 0.36 m                                             |
| Overall cab width                           | b4 0.95 m                                             |
| Tilt-up angle                               | a4 13 °                                               |
| Tilt-down angle                             | a5 114°                                               |
| External turning radius (over tyres)        | Wa1 3.77 m                                            |
| Unladen weight (with forks)                 | 8810 kg                                               |
| Overall weight                              | 8810 kg                                               |
| Tires type                                  | Pneumatic                                             |
| Standard tires                              | Apollo 400/80 - 24 - 162A8                            |
| Forks length / width / section              | I / e / s 1200 mm x 100 mm x 50 mm                    |
| Performances                                | 17 07 0                                               |
| Lifting                                     | 7.60 s                                                |
|                                             | 5.40 s                                                |
| Lowering                                    | 12.30 s                                               |
| Extension                                   |                                                       |
| Retraction                                  | 8.20 s                                                |
| Crowd                                       | 3.10 s                                                |
| Dump                                        | 3.60 s                                                |
| Engine                                      |                                                       |
| Engine brand                                | Perkins                                               |
| Engine norm                                 | Stage IIIA                                            |
| Engine model                                | 1104D-44T                                             |
| Number of cylinders / Capacity of cylinders | 4 - 4400 cm³                                          |
| I.C. Engine power rating - Power            | 95 Hp / 70 kW                                         |
| Max. torque / Engine rotation               | 392 Nm @ 1400 rpm                                     |
| Drawbar pull                                | 6300 daN                                              |
| Drawbar pull (Laden)                        | 8350 daN                                              |
| Electric circuit                            |                                                       |
| 12V Battery capacity                        | 110 Ah                                                |
| Transmission                                |                                                       |
| Transmission type                           | Torque converter                                      |
| Number of gears (forward / reverse)         | 4/4                                                   |
| Max. travel speed                           | 25 km/h                                               |
| Parking brake                               | Automatic parking brake                               |
|                                             | Hydraulic servo brake                                 |
| Service brake                               | Hydraulic servo drake                                 |
| Hydraulics                                  |                                                       |
| Hydraulic pump type                         | Axial piston                                          |
| Hydraulic Pressure                          | 270 bar                                               |
| Tank capacities                             |                                                       |
| Engine oil                                  | 11.40                                                 |
| Hydraulic oil                               | 149                                                   |
| Fuel tank                                   | 103 l                                                 |
| Noise and vibration                         |                                                       |
| Noise at driving position (LpA)             | 82 dB                                                 |
| Noise to environment (LwA)                  | 105 dB                                                |
| Vibration on hands/arms                     | < 2.50 m/s <sup>2</sup>                               |
| Miscellaneous                               |                                                       |
| Steering wheels (front / rear)              | 2/2                                                   |
| Drive wheels (front / rear)                 | 2/2                                                   |
| Safety / Cab certification                  | Standard EN 15000 / Cabin ROPS - FOPS level 2         |
| •                                           |                                                       |
| Controls                                    | JSM                                                   |

## MT-X 1135 - Dimensional drawing