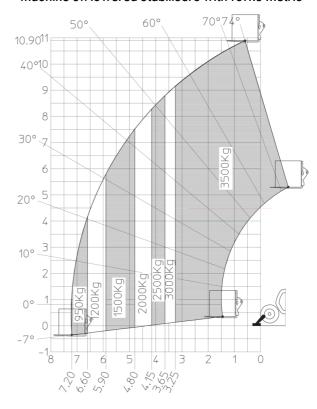

|
| Miscellaneous                               |                                                       |
| Steering wheels (front / rear)              | 2/2                                                   |
| Drive wheels (front / rear)                 | 2/2                                                   |
| Safety / Cab certification                  | Standard EN 15000 / Cabin ROPS - FOPS level 2         |
| •                                           |                                                       |
| Controls                                    | JSM                                                   |

## MT-X 1135 - Dimensional drawing







### MT-X 1135 - Load chart

#### Machine on tires with forks Metric



## Machine on lowered stabilisers with forks Metric







#### **Head Office**

B.P. 249 - 430 rue de l'Aubinière 44150 Ancenis Cedex - France Tel: +33 (0)2 40 09 10 11 - Fax: +33 (0)2 40 09 10 97 www.manitou.com



This publication provides a description of the configuration versions and options for Manitou products, which may differ for equipment. The equipment presented in this brochure may be part of a series, as an option, or it may not be available, depending on the versions. Manitou reserves the right, at any time and without notice, to amend the specifications described and represented. The specifications provided do not bind the manufacturer. For more details, please contact your Manitou agent. This is not a contractually binding document. The presentation of the products is not contractually binding. List of specifications non-exh