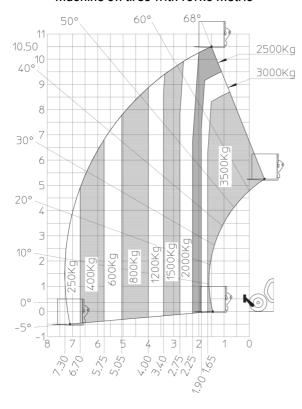

| < 2.50 m/s <sup>2</sup>                               |
| Miscellaneous                               |                                                       |
| Steering wheels (front / rear)              | 2/2                                                   |
| Drive wheels (front / rear)                 | 2/2                                                   |
| Safety / Cab certification                  | Standard EN 15000 / Cabin ROPS - FOPS level 2         |
| •                                           |                                                       |
| Controls                                    | JSM                                                   |

## MT-X 1135 - Dimensional drawing







### MT-X 1135 - Load chart

#### Machine on tires with forks Metric



## Machine on lowered stabilisers with forks Metric







#### **Head Office**

B.P. 249 - 430 rue de l'Aubinière 44150 Ancenis Cedex - France Tel: +33 (0)2 40 09 10 11 - Fax: +33 (0)2 40 09 10 97 www.manitou.com



This publication provides a description of the configuration versions and options for Manitou products, which may differ for equipment. The equipment presented in this brochure may be part of a series, as an option, or it may not be available, depending on the versions. Manitou reserves the right, at any time and without notice, to amend the specifications described and represented. The specifications provided do not bind the manufacturer. For more details, please contact your Manitou agent. This is not a contractually binding document. The presentation of the products is no