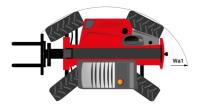

# MT-X 1135

|                                             | мт-х 1135 Created on September 9, 2025 at 11:53 PM UT |
|---------------------------------------------|-------------------------------------------------------|
| Capacities                                  | Metric                                                |
| Max. capacity                               | 3500 kg                                               |
| Max. lifting height                         | 10.85 m                                               |
| Maximum outreach                            | 7.30 m                                                |
| Breakout force with bucket                  | 6850 daN                                              |
| Weight and dimensions                       |                                                       |
|                                             | l11 5.14 m                                            |
| Overall length to carriage                  |                                                       |
| Overall length (with forks)                 | l1 6.34 m                                             |
| Overall width                               | b1 2.26 m                                             |
| Overall height                              | h17 2.48 m                                            |
| Wheelbase                                   | y 2800 mm                                             |
| Ground clearance                            | m4 0.36 m                                             |
| Overall cab width                           | b4 0.95 m                                             |
| Tilt-up angle                               | a4 13 °                                               |
| Tilt-down angle                             | a5 114°                                               |
| External turning radius (over tyres)        | Wa1 3.77 m                                            |
| Unladen weight (with forks)                 | 8810 kg                                               |
| Overall weight                              | 8810 kg                                               |
| Tires type                                  | Pneumatic                                             |
| Standard tires                              | Apollo 400/80 - 24 - 162A8                            |
| Forks length / width / section              | I / e / s 1200 mm x 100 mm x 50 mm                    |
| Performances                                | 17 07 0                                               |
| Lifting                                     | 7.60 s                                                |
|                                             | 5.40 s                                                |
| Lowering                                    | 12.30 s                                               |
| Extension                                   |                                                       |
| Retraction                                  | 8.20 s                                                |
| Crowd                                       | 3.10 s                                                |
| Dump                                        | 3.60 s                                                |
| Engine                                      |                                                       |
| Engine brand                                | Perkins                                               |
| Engine norm                                 | Stage IIIA                                            |
| Engine model                                | 1104D-44T                                             |
| Number of cylinders / Capacity of cylinders | 4 - 4400 cm³                                          |
| I.C. Engine power rating - Power            | 95 Hp / 70 kW                                         |
| Max. torque / Engine rotation               | 392 Nm @ 1400 rpm                                     |
| Drawbar pull                                | 6300 daN                                              |
| Drawbar pull (Laden)                        | 8350 daN                                              |
| Electric circuit                            |                                                       |
| 12V Battery capacity                        | 110 Ah                                                |
| Transmission                                |                                                       |
| Transmission type                           | Torque converter                                      |
| Number of gears (forward / reverse)         | 4/4                                                   |
| Max. travel speed                           | 25 km/h                                               |
| Parking brake                               | Automatic parking brake                               |
|                                             | Hydraulic servo brake                                 |
| Service brake                               | Hydraulic servo drake                                 |
| Hydraulics                                  |                                                       |
| Hydraulic pump type                         | Axial piston                                          |
| Hydraulic Pressure                          | 270 bar                                               |
| Tank capacities                             |                                                       |
| Engine oil                                  | 11.40                                                 |
| Hydraulic oil                               | 149                                                   |
| Fuel tank                                   | 103 l                                                 |
| Noise and vibration                         |                                                       |
| Noise at driving position (LpA)             | 82 dB                                                 |
| Noise to environment (LwA)                  | 105 dB                                                |
| Vibration on hands/arms                     | < 2.50 m/s <sup>2</sup>                               |
| Miscellaneous                               |                                                       |
| Steering wheels (front / rear)              | 2/2                                                   |
| Drive wheels (front / rear)                 | 2/2                                                   |
| Safety / Cab certification                  | Standard EN 15000 / Cabin ROPS - FOPS level 2         |
| •                                           |                                                       |
| Controls                                    | JSM                                                   |

## MT-X 1135 - Dimensional drawing