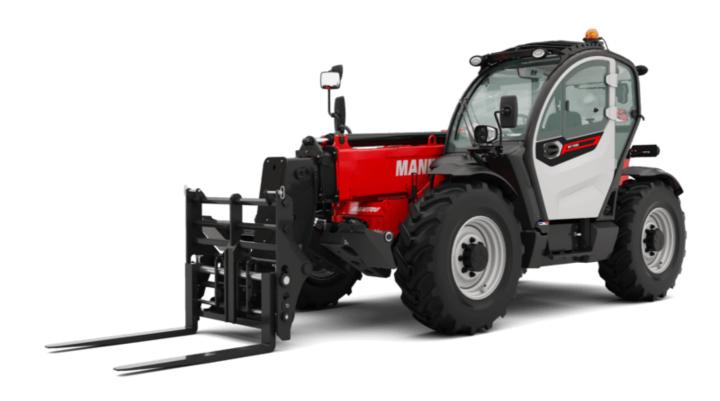

# MT-X 1135

|                                             | мт-х 1135 Created on September 9, 2025 at 11:53 PM UT |
|---------------------------------------------|-------------------------------------------------------|
| Capacities                                  | Metric                                                |
| Max. capacity                               | 3500 kg                                               |
| Max. lifting height                         | 10.85 m                                               |
| Maximum outreach                            | 7.30 m                                                |
| Breakout force with bucket                  | 6850 daN                                              |
| Weight and dimensions                       |                                                       |
|                                             | l11 5.14 m                                            |
| Overall length to carriage                  |                                                       |
| Overall length (with forks)                 | l1 6.34 m                                             |
| Overall width                               | b1 2.26 m                                             |
| Overall height                              | h17 2.48 m                                            |
| Wheelbase                                   | y 2800 mm                                             |
| Ground clearance                            | m4 0.36 m                                             |
| Overall cab width                           | b4 0.95 m                                             |
| Tilt-up angle                               | a4 13 °                                               |
| Tilt-down angle                             | a5 114°                                               |
| External turning radius (over tyres)        | Wa1 3.77 m                                            |
| Unladen weight (with forks)                 | 8810 kg                                               |
| Overall weight                              | 8810 kg                                               |
| Tires type                                  | Pneumatic                                             |
| Standard tires                              | Apollo 400/80 - 24 - 162A8                            |
| Forks length / width / section              | I / e / s 1200 mm x 100 mm x 50 mm                    |
| Performances                                | 17 07 0                                               |
| Lifting                                     | 7.60 s                                                |
|                                             | 5.40 s                                                |
| Lowering                                    | 12.30 s                                               |
| Extension                                   |                                                       |
| Retraction                                  | 8.20 s                                                |
| Crowd                                       | 3.10 s                                                |
| Dump                                        | 3.60 s                                                |
| Engine                                      |                                                       |
| Engine brand                                | Perkins                                               |
| Engine norm                                 | Stage IIIA                                            |
| Engine model                                | 1104D-44T                                             |
| Number of cylinders / Capacity of cylinders | 4 - 4400 cm³                                          |
| I.C. Engine power rating - Power            | 95 Hp / 70 kW                                         |
| Max. torque / Engine rotation               | 392 Nm @ 1400 rpm                                     |
| Drawbar pull                                | 6300 daN                                              |
| Drawbar pull (Laden)                        | 8350 daN                                              |
| Electric circuit                            |                                                       |
| 12V Battery capacity                        | 110 Ah                                                |
| Transmission                                |                                                       |
| Transmission type                           | Torque converter                                      |
| Number of gears (forward / reverse)         | 4/4                                                   |
| Max. travel speed                           | 25 km/h                                               |
| Parking brake                               | Automatic parking brake                               |
|                                             | Hydraulic servo brake                                 |
| Service brake                               | Hydraulic servo drake                                 |
| Hydraulics                                  |                                                       |
| Hydraulic pump type                         | Axial piston                                          |
| Hydraulic Pressure                          | 270 bar                                               |
| Tank capacities                             |                                                       |
| Engine oil                                  | 11.40                                                 |
| Hydraulic oil                               | 149                                                   |
| Fuel tank                                   | 103 l                                                 |
| Noise and vibration                         |                                                       |
| Noise at driving position (LpA)             | 82 dB                                                 |
| Noise to environment (LwA)                  | 105 dB                                                |
| Vibration on hands/arms                     | < 2.50 m/s <sup>2</sup>                               |
| Miscellaneous                               |                                                       |
| Steering wheels (front / rear)              | 2/2                                                   |
| Drive wheels (front / rear)                 | 2/2                                                   |
| Safety / Cab certification                  | Standard EN 15000 / Cabin ROPS - FOPS level 2         |
| •                                           |                                                       |
| Controls                                    | JSM                                                   |