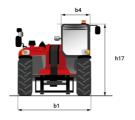

# MT-X 1135

|                                             | MT-X 1135 Created on August 1, 2025 at 7:07 PM UT |
|---------------------------------------------|---------------------------------------------------|
| Capacities                                  | Metric                                            |
| Max. capacity                               | 3500 kg                                           |
| Max. lifting height                         | 10.85 m                                           |
| Maximum outreach                            | 7.30 m                                            |
| Breakout force with bucket                  | 6850 daN                                          |
| Weight and dimensions                       |                                                   |
| Overall length to carriage                  | I11 5.14 m                                        |
| Overall length (with forks)                 | 11 6.34 m                                         |
| Overall width                               | b1 2.26 m                                         |
| Overall height                              | h17 2.48 m                                        |
| Wheelbase                                   | y 2800 mm                                         |
| Ground clearance                            | m4 0.36 m                                         |
| Overall cab width                           | b4 0.95 m                                         |
|                                             |                                                   |
| Tilt-tup angle                              |                                                   |
| Tilt-down angle                             | a5 114°                                           |
| External turning radius (over tyres)        | Wa1 3.77 m                                        |
| Unladen weight (with forks)                 | 8810 kg                                           |
| Overall weight                              | 8810 kg                                           |
| Tires type                                  | Pneumatic                                         |
| Standard tires                              | Apollo 400/80 - 24 - 162A8                        |
| Forks length / width / section              | I / e / s 1200 mm x 100 mm x 50 mm                |
| Performances                                |                                                   |
| Lifting                                     | 7.60 s                                            |
| Lowering                                    | 5.40 s                                            |
| Extension                                   | 12.30 s                                           |
| Retraction                                  | 8.20 s                                            |
| Crowd                                       | 3.10 s                                            |
| Dump                                        | 3.60 s                                            |
| Engine                                      |                                                   |
| Engine brand                                | Perkins                                           |
| Engine norm                                 | Stage IIIA                                        |
| Engine model                                | 1104D-44T                                         |
| Number of cylinders / Capacity of cylinders | 4 - 4400 cm³                                      |
| I.C. Engine power rating - Power            | 95 Hp / 70 kW                                     |
| Max. torque / Engine rotation               | 392 Nm @ 1400 rpm                                 |
| Drawbar pull                                | 6300 daN                                          |
| Drawbar pull (Laden)                        | 8350 daN                                          |
| Electric circuit                            |                                                   |
| 12V Battery capacity                        | 110 Ah                                            |
| Transmission                                |                                                   |
| Transmission type                           | Torque converter                                  |
| Number of gears (forward / reverse)         | 4/4                                               |
| Max. travel speed                           | 25 km/h                                           |
| Parking brake                               | Automatic parking brake                           |
| Service brake                               | Hydraulic servo brake                             |
| Hydraulics                                  | Trydiadilo ocito biake                            |
| Hydraulic pump type                         | Axial piston                                      |
| Hydraulic Pressure                          | 270 bar                                           |
| Tank capacities                             | Z/U Ddl                                           |
|                                             | 11.40                                             |
| Engine oil                                  | 11.401                                            |
| Hydraulic oil                               | 149                                               |
| Fuel tank                                   | 103 l                                             |
| Noise and vibration                         |                                                   |
| Noise at driving position (LpA)             | 82 dB                                             |
| Noise to environment (LwA)                  | 105 dB                                            |
| Vibration on hands/arms                     | < 2.50 m/s²                                       |
| Miscellaneous                               |                                                   |
| Steering wheels (front / rear)              | 2/2                                               |
| Drive wheels (front / rear)                 | 2/2                                               |
| Safety / Cab certification                  | Standard EN 15000 / Cabin ROPS - FOPS level 2     |
| Controls                                    | JSM                                               |

## MT-X 1135 - Dimensional drawing