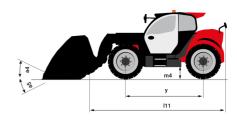

# MT-X 1135

|                                             | MT-X 1135 Created on August 1, 2025 at 7:07 PM UT |
|---------------------------------------------|---------------------------------------------------|
| Capacities                                  | Metric                                            |
| Max. capacity                               | 3500 kg                                           |
| Max. lifting height                         | 10.85 m                                           |
| Maximum outreach                            | 7.30 m                                            |
| Breakout force with bucket                  | 6850 daN                                          |
| Weight and dimensions                       |                                                   |
| Overall length to carriage                  | I11 5.14 m                                        |
| Overall length (with forks)                 | 11 6.34 m                                         |
| Overall width                               | b1 2.26 m                                         |
| Overall height                              | h17 2.48 m                                        |
| Wheelbase                                   | y 2800 mm                                         |
| Ground clearance                            | m4 0.36 m                                         |
| Overall cab width                           | b4 0.95 m                                         |
|                                             |                                                   |
| Tilt-tup angle                              |                                                   |
| Tilt-down angle                             | a5 114°                                           |
| External turning radius (over tyres)        | Wa1 3.77 m                                        |
| Unladen weight (with forks)                 | 8810 kg                                           |
| Overall weight                              | 8810 kg                                           |
| Tires type                                  | Pneumatic                                         |
| Standard tires                              | Apollo 400/80 - 24 - 162A8                        |
| Forks length / width / section              | I / e / s 1200 mm x 100 mm x 50 mm                |
| Performances                                |                                                   |
| Lifting                                     | 7.60 s                                            |
| Lowering                                    | 5.40 s                                            |
| Extension                                   | 12.30 s                                           |
| Retraction                                  | 8.20 s                                            |
| Crowd                                       | 3.10 s                                            |
| Dump                                        | 3.60 s                                            |
| Engine                                      |                                                   |
| Engine brand                                | Perkins                                           |
| Engine norm                                 | Stage IIIA                                        |
| Engine model                                | 1104D-44T                                         |
| Number of cylinders / Capacity of cylinders | 4 - 4400 cm³                                      |
| I.C. Engine power rating - Power            | 95 Hp / 70 kW                                     |
| Max. torque / Engine rotation               | 392 Nm @ 1400 rpm                                 |
| Drawbar pull                                | 6300 daN                                          |
| Drawbar pull (Laden)                        | 8350 daN                                          |
| Electric circuit                            |                                                   |
| 12V Battery capacity                        | 110 Ah                                            |
| Transmission                                |                                                   |
| Transmission type                           | Torque converter                                  |
| Number of gears (forward / reverse)         | 4/4                                               |
| Max. travel speed                           | 25 km/h                                           |
| Parking brake                               | Automatic parking brake                           |
| Service brake                               | Hydraulic servo brake                             |
| Hydraulics                                  | Trydiadilo ocito biake                            |
| Hydraulic pump type                         | Axial piston                                      |
| Hydraulic Pressure                          | 270 bar                                           |
| Tank capacities                             | Z/U Ddl                                           |
|                                             | 11.40                                             |
| Engine oil                                  | 11.401                                            |
| Hydraulic oil                               | 149                                               |
| Fuel tank                                   | 103 l                                             |
| Noise and vibration                         |                                                   |
| Noise at driving position (LpA)             | 82 dB                                             |
| Noise to environment (LwA)                  | 105 dB                                            |
| Vibration on hands/arms                     | < 2.50 m/s²                                       |
| Miscellaneous                               |                                                   |
| Steering wheels (front / rear)              | 2/2                                               |
| Drive wheels (front / rear)                 | 2/2                                               |
| Safety / Cab certification                  | Standard EN 15000 / Cabin ROPS - FOPS level 2     |
| Controls                                    | JSM                                               |

### MT-X 1135 - Load chart

#### Machine on tires with forks Metric

## Machine on lowered stabilisers with forks Metric