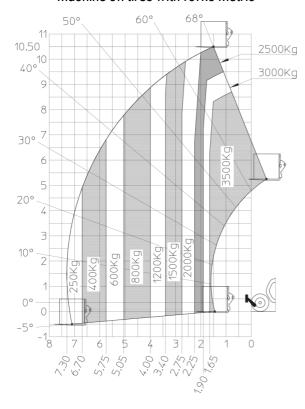

nvironment (LwA)                  | 105 dB                                            |
| Vibration on hands/arms                     | < 2.50 m/s²                                       |
| Miscellaneous                               |                                                   |
| Steering wheels (front / rear)              | 2/2                                               |
| Drive wheels (front / rear)                 | 2/2                                               |
| Safety / Cab certification                  | Standard EN 15000 / Cabin ROPS - FOPS level 2     |
| Controls                                    | JSM                                               |

## MT-X 1135 - Dimensional drawing







### MT-X 1135 - Load chart

#### Machine on tires with forks Metric



## Machine on lowered stabilisers with forks Metric







#### **Head Office**

B.P. 249 - 430 rue de l'Aubinière 44150 Ancenis Cedex - France Tel: +33 (0)2 40 09 10 11 - Fax: +33 (0)2 40 09 10 97 www.manitou.com



This publication provides a description of the configuration versions and options for Manitou products, which may differ for equipment. The equipment presented in this brochure may be part of a series, as an option, or it may not be available, depending on the versions. Manitou reserves the right, at any time and without notice, to amend the specifications described and represented. The specifications provided do not bind the manufacturer. For more details, please contact your Manitou agent. This is not a contractually binding document. The presentation of the products is no