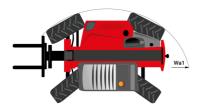

# MT-X 1135

|                                             | MT-X 1135 Created on August 1, 2025 at 7:07 PM UT |
|---------------------------------------------|---------------------------------------------------|
| Capacities                                  | Metric                                            |
| Max. capacity                               | 3500 kg                                           |
| Max. lifting height                         | 10.85 m                                           |
| Maximum outreach                            | 7.30 m                                            |
| Breakout force with bucket                  | 6850 daN                                          |
| Weight and dimensions                       |                                                   |
| Overall length to carriage                  | I11 5.14 m                                        |
| Overall length (with forks)                 | 11 6.34 m                                         |
| Overall width                               | b1 2.26 m                                         |
| Overall height                              | h17 2.48 m                                        |
| Wheelbase                                   | y 2800 mm                                         |
| Ground clearance                            | m4 0.36 m                                         |
| Overall cab width                           | b4 0.95 m                                         |
|                                             |                                                   |
| Tilt-tup angle                              |                                                   |
| Tilt-down angle                             | a5 114°                                           |
| External turning radius (over tyres)        | Wa1 3.77 m                                        |
| Unladen weight (with forks)                 | 8810 kg                                           |
| Overall weight                              | 8810 kg                                           |
| Tires type                                  | Pneumatic                                         |
| Standard tires                              | Apollo 400/80 - 24 - 162A8                        |
| Forks length / width / section              | I / e / s 1200 mm x 100 mm x 50 mm                |
| Performances                                |                                                   |
| Lifting                                     | 7.60 s                                            |
| Lowering                                    | 5.40 s                                            |
| Extension                                   | 12.30 s                                           |
| Retraction                                  | 8.20 s                                            |
| Crowd                                       | 3.10 s                                            |
| Dump                                        | 3.60 s                                            |
| Engine                                      |                                                   |
| Engine brand                                | Perkins                                           |
| Engine norm                                 | Stage IIIA                                        |
| Engine model                                | 1104D-44T                                         |
| Number of cylinders / Capacity of cylinders | 4 - 4400 cm³                                      |
| I.C. Engine power rating - Power            | 95 Hp / 70 kW                                     |
| Max. torque / Engine rotation               | 392 Nm @ 1400 rpm                                 |
| Drawbar pull                                | 6300 daN                                          |
| Drawbar pull (Laden)                        | 8350 daN                                          |
| Electric circuit                            |                                                   |
| 12V Battery capacity                        | 110 Ah                                            |
| Transmission                                |                                                   |
| Transmission type                           | Torque converter                                  |
| Number of gears (forward / reverse)         | 4/4                                               |
| Max. travel speed                           | 25 km/h                                           |
| Parking brake                               | Automatic parking brake                           |
| Service brake                               | Hydraulic servo brake                             |
| Hydraulics                                  | Trydiadilo ocito biake                            |
| Hydraulic pump type                         | Axial piston                                      |
| Hydraulic Pressure                          | 270 bar                                           |
| Tank capacities                             | Z/U Ddl                                           |
|                                             | 11.40                                             |
| Engine oil                                  | 11.401                                            |
| Hydraulic oil                               | 149                                               |
| Fuel tank                                   | 103 l                                             |
| Noise and vibration                         |                                                   |
| Noise at driving position (LpA)             | 82 dB                                             |
| Noise to environment (LwA)                  | 105 dB                                            |
| Vibration on hands/arms                     | < 2.50 m/s²                                       |
| Miscellaneous                               |                                                   |
| Steering wheels (front / rear)              | 2/2                                               |
| Drive wheels (front / rear)                 | 2/2                                               |
| Safety / Cab certification                  | Standard EN 15000 / Cabin ROPS - FOPS level 2     |
| Controls                                    | JSM                                               |