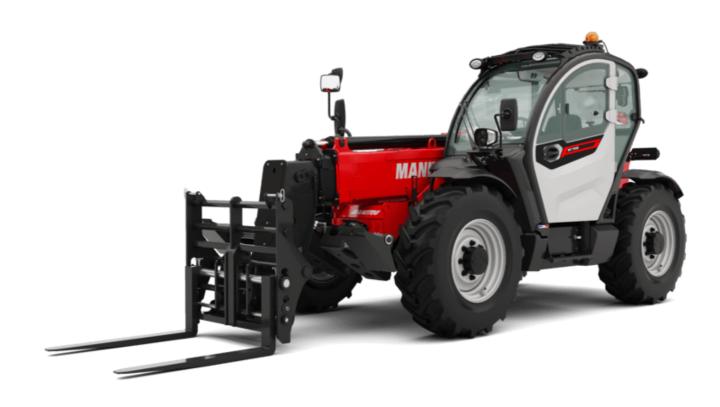

# MT-X 1135

|                                             | MT-X 1135 Created on August 1, 2025 at 7:07 PM UT |
|---------------------------------------------|---------------------------------------------------|
| Capacities                                  | Metric                                            |
| Max. capacity                               | 3500 kg                                           |
| Max. lifting height                         | 10.85 m                                           |
| Maximum outreach                            | 7.30 m                                            |
| Breakout force with bucket                  | 6850 daN                                          |
| Weight and dimensions                       |                                                   |
| Overall length to carriage                  | I11 5.14 m                                        |
| Overall length (with forks)                 | 11 6.34 m                                         |
| Overall width                               | b1 2.26 m                                         |
| Overall height                              | h17 2.48 m                                        |
| Wheelbase                                   | y 2800 mm                                         |
| Ground clearance                            | m4 0.36 m                                         |
| Overall cab width                           | b4 0.95 m                                         |
|                                             |                                                   |
| Tilt-tup angle                              |                                                   |
| Tilt-down angle                             | a5 114°                                           |
| External turning radius (over tyres)        | Wa1 3.77 m                                        |
| Unladen weight (with forks)                 | 8810 kg                                           |
| Overall weight                              | 8810 kg                                           |
| Tires type                                  | Pneumatic                                         |
| Standard tires                              | Apollo 400/80 - 24 - 162A8                        |
| Forks length / width / section              | I / e / s 1200 mm x 100 mm x 50 mm                |
| Performances                                |                                                   |
| Lifting                                     | 7.60 s                                            |
| Lowering                                    | 5.40 s                                            |
| Extension                                   | 12.30 s                                           |
| Retraction                                  | 8.20 s                                            |
| Crowd                                       | 3.10 s                                            |
| Dump                                        | 3.60 s                                            |
| Engine                                      |                                                   |
| Engine brand                                | Perkins                                           |
| Engine norm                                 | Stage IIIA                                        |
| Engine model                                | 1104D-44T                                         |
| Number of cylinders / Capacity of cylinders | 4 - 4400 cm³                                      |
| I.C. Engine power rating - Power            | 95 Hp / 70 kW                                     |
| Max. torque / Engine rotation               | 392 Nm @ 1400 rpm                                 |
| Drawbar pull                                | 6300 daN                                          |
| Drawbar pull (Laden)                        | 8350 daN                                          |
| Electric circuit                            |                                                   |
| 12V Battery capacity                        | 110 Ah                                            |
| Transmission                                |                                                   |
| Transmission type                           | Torque converter                                  |
| Number of gears (forward / reverse)         | 4/4                                               |
| Max. travel speed                           | 25 km/h                                           |
| Parking brake                               | Automatic parking brake                           |
| Service brake                               | Hydraulic servo brake                             |
| Hydraulics                                  | Trydiadilo ocito biake                            |
| Hydraulic pump type                         | Axial piston                                      |
| Hydraulic Pressure                          | 270 bar                                           |
| Tank capacities                             | Z/U Ddl                                           |
|                                             | 11.40                                             |
| Engine oil                                  | 11.401                                            |
| Hydraulic oil                               | 149                                               |
| Fuel tank                                   | 103 l                                             |
| Noise and vibration                         |                                                   |
| Noise at driving position (LpA)             | 82 dB                                             |
| Noise to environment (LwA)                  | 105 dB                                            |
| Vibration on hands/arms                     | < 2.50 m/s²                                       |
| Miscellaneous                               |                                                   |
| Steering wheels (front / rear)              | 2/2                                               |
| Drive wheels (front / rear)                 | 2/2                                               |
| Safety / Cab certification                  | Standard EN 15000 / Cabin ROPS - FOPS level 2     |
| Controls                                    | JSM                                               |