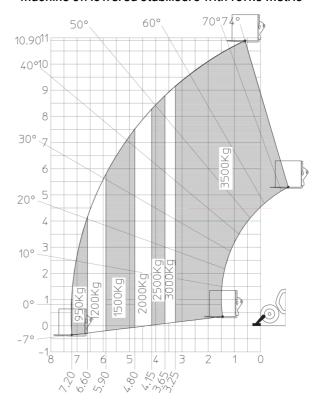

|
| Vibration on hands/arms                     | < 2.50 m/s²                                       |
| Miscellaneous                               |                                                   |
| Steering wheels (front / rear)              | 2/2                                               |
| Drive wheels (front / rear)                 | 2/2                                               |
| Safety / Cab certification                  | Standard EN 15000 / Cabin ROPS - FOPS level 2     |
| Controls                                    | JSM                                               |

## MT-X 1135 - Dimensional drawing







### MT-X 1135 - Load chart

#### Machine on tires with forks Metric



## Machine on lowered stabilisers with forks Metric







#### **Head Office**

B.P. 249 - 430 rue de l'Aubinière 44150 Ancenis Cedex - France Tel: +33 (0)2 40 09 10 11 - Fax: +33 (0)2 40 09 10 97 www.manitou.com



This publication provides a description of the configuration versions and options for Manitou products, which may differ for equipment. The equipment presented in this brochure may be part of a series, as an option, or it may not be available, depending on the versions. Manitou reserves the right, at any time and without notice, to amend the specifications described and represented. The specifications provided do not bind the manufacturer. For more details, please contact your Manitou agent. This is not a contractually binding document. The presentation of the products is not contractually binding. List of specifications non-exh