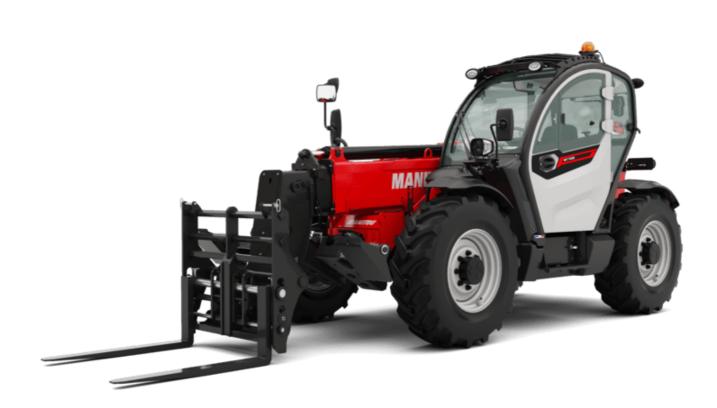

Technical sheet :

|                                                           | <b>1135</b> Created on July 31, 2025 at 6:03   |
|-----------------------------------------------------------|------------------------------------------------|
| Capacities                                                | Metric                                         |
| Max. capacity                                             | 3500 kg                                        |
| Max. lifting height                                       | 10.85 m                                        |
| Maximum outreach                                          | 7.30 m                                         |
| Breakout force with bucket                                | 6850 daN                                       |
| Weight and dimensions                                     |                                                |
| Overall length to carriage 111                            | 5.14 m                                         |
| Overall length (with forks) 11                            | 6.34 m                                         |
| Overall width b1                                          | 2.26 m                                         |
| Overall height h17                                        | 2.48 m                                         |
| Wheelbase y                                               | 2800 mm                                        |
| Ground clearance m4                                       | 0.36 m                                         |
| Overall cab width b4                                      | 0.95 m                                         |
| Tiltup angle a4                                           | 13 °                                           |
| Tilt-down angle a5                                        | 114 °                                          |
| External turning radius (over tyres) Wa1                  | 3.77 m                                         |
| Unladen weight (with forks)                               | 8810 kg                                        |
| Overall weight                                            | 8810 kg                                        |
| Tires type                                                | Pneumatic                                      |
| Standard tires                                            | Apollo 400/80 - 24 - 162A8                     |
| Forks length / width / section I / e / s                  | 1200 mm x 100 mm x 50 mm                       |
| Performances                                              |                                                |
| Lifting                                                   | 7.60 s                                         |
| Lowering                                                  | 5.40 s                                         |
| Extension                                                 | 12.30 s                                        |
| Retraction                                                | 8.20 s                                         |
| Crowd                                                     | 3.10 s                                         |
| Dump                                                      | 3.60 s                                         |
| Engine                                                    |                                                |
| Engine brand                                              | Perkins                                        |
| Engine norm                                               | Stage IIIA                                     |
| Engine model                                              | 1104D-44T                                      |
| Number of cylinders / Capacity of cylinders               | 4 - 4400 cm³                                   |
| I.C. Engine power rating - Power                          | 95 Hp / 70 kW                                  |
| Max. torque / Engine rotation                             | 392 Nm @ 1400 rpm                              |
| Drawbar pull                                              | 6300 daN                                       |
| Drawbar pull (Laden)                                      | 8350 daN                                       |
| Electric circuit                                          |                                                |
| 12V Battery capacity                                      | 110 Ah                                         |
| Transmission                                              |                                                |
| Transmission type                                         | Torque converter                               |
| Number of gears (forward / reverse)                       | 4 / 4                                          |
| Max. travel speed                                         | 25 km/h                                        |
| Parking brake                                             | Automatic parking brake                        |
| Service brake                                             | Hydraulic servo brake                          |
| Hydraulics                                                |                                                |
| Hydraulic pump type                                       | Axial piston                                   |
| Hydraulic Pressure                                        | 270 bar                                        |
| Tank capacities                                           |                                                |
| Engine oil                                                | 11.40 l                                        |
| Hydraulic oil                                             | 149 I                                          |
| Fuel tank                                                 | 103 I                                          |
| Noise and vibration                                       |                                                |
| Noise at driving position (LpA)                           | 82 dB                                          |
| Noise to environment (LwA)                                | 105 dB                                         |
| Vibration on hands/arms                                   | < 2.50 m/s²                                    |
| Miscellaneous                                             |                                                |
| Steering wheels (front / rear)                            | 2 / 2                                          |
|                                                           | 0.10                                           |
| Drive wheels (front / rear)                               | 2/2                                            |
| Drive wheels (front / rear)<br>Safety / Cab certification | 2 / 2<br>Standard EN 15000 / Cabin ROPS - FOPS |