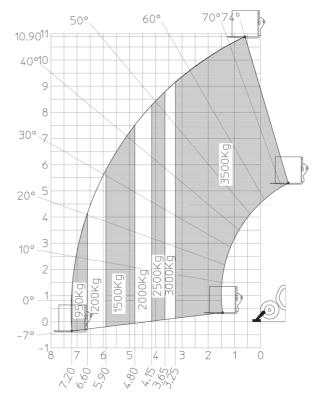

## MT-X 1135 - Load chart

Machine on lowered stabilisers with forks Metric

Head Office B.P. 249 - 430 rue de l'Aubinière 44150 Ancenis Cedex - France Tel: +33 (0)2 40 09 10 11 - Fax: +33 (0)2 40 09 10 97 www.manitou.com