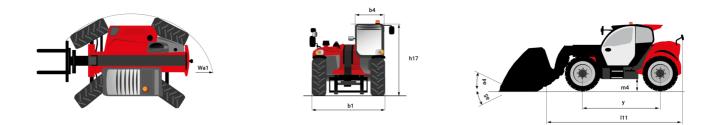

## MT-X 1135 - Dimensional drawing

Technical sheet :

|                                                           | <b>1135</b> Created on July 31, 2025 at 6:03   |
|-----------------------------------------------------------|------------------------------------------------|
| Capacities                                                | Metric                                         |
| Max. capacity                                             | 3500 kg                                        |
| Max. lifting height                                       | 10.85 m                                        |
| Maximum outreach                                          | 7.30 m                                         |
| Breakout force with bucket                                | 6850 daN                                       |
| Weight and dimensions                                     |                                                |
| Overall length to carriage 111                            | 5.14 m                                         |
| Overall length (with forks) 11                            | 6.34 m                                         |
| Overall width b1                                          | 2.26 m                                         |
| Overall height h17                                        | 2.48 m                                         |
| Wheelbase y                                               | 2800 mm                                        |
| Ground clearance m4                                       | 0.36 m                                         |
| Overall cab width b4                                      | 0.95 m                                         |
| Tiltup angle a4                                           | 13 °                                           |
| Tilt-down angle a5                                        | 114 °                                          |
| External turning radius (over tyres) Wa1                  | 3.77 m                                         |
| Unladen weight (with forks)                               | 8810 kg                                        |
| Overall weight                                            | 8810 kg                                        |
| Tires type                                                | Pneumatic                                      |
| Standard tires                                            | Apollo 400/80 - 24 - 162A8                     |
| Forks length / width / section I / e / s                  | 1200 mm x 100 mm x 50 mm                       |
| Performances                                              |                                                |
| Lifting                                                   | 7.60 s                                         |
| Lowering                                                  | 5.40 s                                         |
| Extension                                                 | 12.30 s                                        |
| Retraction                                                | 8.20 s                                         |
| Crowd                                                     | 3.10 s                                         |
| Dump                                                      | 3.60 s                                         |
| Engine                                                    |                                                |
| Engine brand                                              | Perkins                                        |
| Engine norm                                               | Stage IIIA                                     |
| Engine model                                              | 1104D-44T                                      |
| Number of cylinders / Capacity of cylinders               | 4 - 4400 cm³                                   |
| I.C. Engine power rating - Power                          | 95 Hp / 70 kW                                  |
| Max. torque / Engine rotation                             | 392 Nm @ 1400 rpm                              |
| Drawbar pull                                              | 6300 daN                                       |
| Drawbar pull (Laden)                                      | 8350 daN                                       |
| Electric circuit                                          |                                                |
| 12V Battery capacity                                      | 110 Ah                                         |
| Transmission                                              |                                                |
| Transmission type                                         | Torque converter                               |
| Number of gears (forward / reverse)                       | 4 / 4                                          |
| Max. travel speed                                         | 25 km/h                                        |
| Parking brake                                             | Automatic parking brake                        |
| Service brake                                             | Hydraulic servo brake                          |
| Hydraulics                                                |                                                |
| Hydraulic pump type                                       | Axial piston                                   |
| Hydraulic Pressure                                        | 270 bar                                        |
| Tank capacities                                           |                                                |
| Engine oil                                                | 11.40 l                                        |
| Hydraulic oil                                             | 149 I                                          |
| Fuel tank                                                 | 103 I                                          |
| Noise and vibration                                       |                                                |
| Noise at driving position (LpA)                           | 82 dB                                          |
| Noise to environment (LwA)                                | 105 dB                                         |
| Vibration on hands/arms                                   | < 2.50 m/s²                                    |
| Miscellaneous                                             |                                                |
| Steering wheels (front / rear)                            | 2 / 2                                          |
|                                                           | 0.10                                           |
| Drive wheels (front / rear)                               | 2/2                                            |
| Drive wheels (front / rear)<br>Safety / Cab certification | 2 / 2<br>Standard EN 15000 / Cabin ROPS - FOPS |