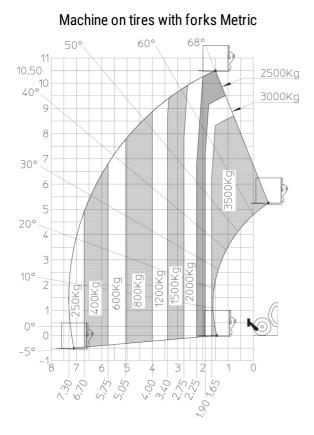

## MT-X 1135 - Load chart

Machine on lowered stabilisers with forks Metric

Head Office B.P. 249 - 430 rue de l'Aubinière 44150 Ancenis Cedex - France Tel: +33 (0)2 40 09 10 11 - Fax: +33 (0)2 40 09 10 97 www.manitou.com