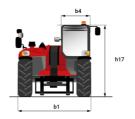

## MT-X 1135 - Dimensional drawing

# MT-X 1135

|                                             | MT-X 1135 Created on July 31, 2025 at 2:29 PM U1 |
|---------------------------------------------|--------------------------------------------------|
| Capacities                                  | Metric                                           |
| Max. capacity                               | 3500 kg                                          |
| Max. lifting height                         | 10.85 m                                          |
| Maximum outreach                            | 7.30 m                                           |
| Breakout force with bucket                  | 6850 daN                                         |
| Weight and dimensions                       |                                                  |
| Overall length to carriage                  | l11 5.14 m                                       |
| Overall length (with forks)                 | I1 6.34 m                                        |
| Overall width                               | b1 2.26 m                                        |
| Overall height                              | h17 2.48 m                                       |
| Wheelbase                                   | y 2800 mm                                        |
| Ground clearance                            | m4 0.36 m                                        |
| Overall cab width                           | b4 0.95 m                                        |
| Tilt-up angle                               | a4 13 °                                          |
| Tilt-down angle                             | a5 114 °                                         |
| External turning radius (over tyres)        | Wa1 3.77 m                                       |
| Unladen weight (with forks)                 | 8810 kg                                          |
| Overall weight                              | 8810 kg                                          |
| Tires type                                  | Pneumatic                                        |
| Standard tires                              | Apollo 400/80 - 24 - 162A8                       |
| Forks length / width / section              | Apollo 400/80 - 24 - 162A8  I / e / s            |
|                                             | 17 e 7 s 1200 mm x 100 mm x 50 mm                |
| Performances                                | 7.00                                             |
| Lifting                                     | 7.60 s                                           |
| Lowering                                    | 5.40 s                                           |
| Extension                                   | 12.30 s                                          |
| Retraction                                  | 8.20 s                                           |
| Crowd                                       | 3.10 s                                           |
| Dump                                        | 3.60 s                                           |
| Engine                                      |                                                  |
| Engine brand                                | Perkins                                          |
| Engine norm                                 | Stage IIIA                                       |
| Engine model                                | 1104D-44T                                        |
| Number of cylinders / Capacity of cylinders | 4 - 4400 cm³                                     |
| I.C. Engine power rating - Power            | 95 Hp / 70 kW                                    |
| Max. torque / Engine rotation               | 392 Nm @ 1400 rpm                                |
| Drawbar pull                                | 6300 daN                                         |
| Drawbar pull (Laden)                        | 8350 daN                                         |
| Electric circuit                            |                                                  |
| 12V Battery capacity                        | 110 Ah                                           |
| Transmission                                |                                                  |
| Transmission type                           | Torque converter                                 |
| Number of gears (forward / reverse)         | 4 / 4                                            |
| Max. travel speed                           | 25 km/h                                          |
| Parking brake                               | Automatic parking brake                          |
| Service brake                               | Hydraulic servo brake                            |
| Hydraulics                                  |                                                  |
| Hydraulic pump type                         | Axial piston                                     |
| Hydraulic Pressure                          | 270 bar                                          |
| Tank capacities                             |                                                  |
| Engine oil                                  | 11.40                                            |
| Hydraulic oil                               | 149                                              |
| Fuel tank                                   | 103                                              |
| Noise and vibration                         |                                                  |
| Noise at driving position (LpA)             | 82 dB                                            |
| Noise to environment (LwA)                  | 105 dB                                           |
| Vibration on hands/arms                     | < 2.50 m/s <sup>2</sup>                          |
| Miscellaneous                               |                                                  |
| Steering wheels (front / rear)              | 2/2                                              |
| Drive wheels (front / rear)                 | 2/2                                              |
|                                             |                                                  |
| Safety / Cab certification                  | Standard EN 15000 / Cabin ROPS - FOPS level 2    |