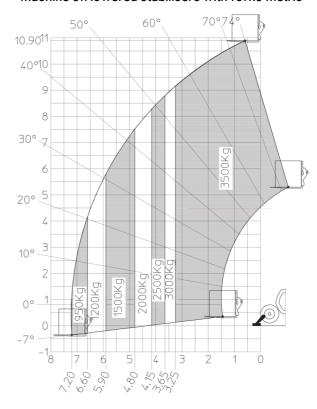

|
| Vibration on hands/arms                     | < 2.50 m/s <sup>2</sup>                          |
| Miscellaneous                               |                                                  |
| Steering wheels (front / rear)              | 2/2                                              |
| Drive wheels (front / rear)                 | 2/2                                              |
|                                             |                                                  |
| Safety / Cab certification                  | Standard EN 15000 / Cabin ROPS - FOPS level 2    |

## MT-X 1135 - Dimensional drawing







### MT-X 1135 - Load chart

#### Machine on tires with forks Metric



## Machine on lowered stabilisers with forks Metric







#### **Head Office**

B.P. 249 - 430 rue de l'Aubinière 44150 Ancenis Cedex - France Tel: +33 (0)2 40 09 10 11 - Fax: +33 (0)2 40 09 10 97 www.manitou.com



This publication provides a description of the configuration versions and options for Manitou products, which may differ for equipment. The equipment presented in this brochure may be part of a series, as an option, or it may not be available, depending on the versions. Manitou reserves the right, at any time and without notice, to amend the specifications described and represented. The specifications provided do not bind the manufacturer. For more details, please contact your Manitou agent. This is not a contractually binding document. The presentation of the products is not contractually binding. List of specifications non-exh