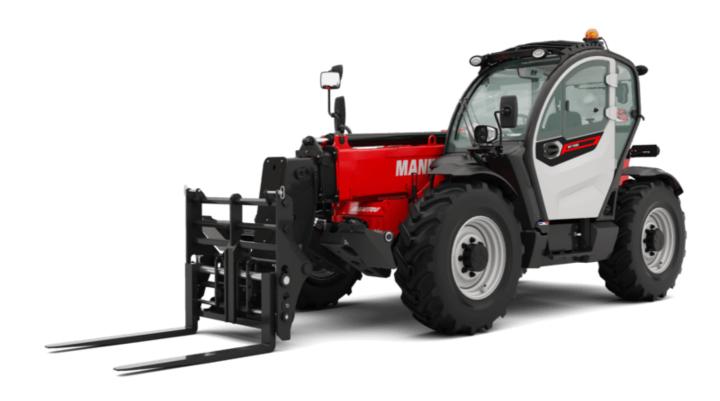

# MT-X 1135

|                                             | MT-X 1135 Created on July 31, 2025 at 2:29 PM U1 |
|---------------------------------------------|--------------------------------------------------|
| Capacities                                  | Metric                                           |
| Max. capacity                               | 3500 kg                                          |
| Max. lifting height                         | 10.85 m                                          |
| Maximum outreach                            | 7.30 m                                           |
| Breakout force with bucket                  | 6850 daN                                         |
| Weight and dimensions                       |                                                  |
| Overall length to carriage                  | l11 5.14 m                                       |
| Overall length (with forks)                 | I1 6.34 m                                        |
| Overall width                               | b1 2.26 m                                        |
| Overall height                              | h17 2.48 m                                       |
| Wheelbase                                   | y 2800 mm                                        |
| Ground clearance                            | m4 0.36 m                                        |
| Overall cab width                           | b4 0.95 m                                        |
| Tilt-up angle                               | a4 13 °                                          |
| Tilt-down angle                             | a5 114 °                                         |
| External turning radius (over tyres)        | Wa1 3.77 m                                       |
| Unladen weight (with forks)                 | 8810 kg                                          |
| Overall weight                              | 8810 kg                                          |
| Tires type                                  | Pneumatic                                        |
| Standard tires                              | Apollo 400/80 - 24 - 162A8                       |
| Forks length / width / section              | Apollo 400/80 - 24 - 162A8  I / e / s            |
|                                             | 17 e 7 s 1200 mm x 100 mm x 50 mm                |
| Performances                                | 7.00                                             |
| Lifting                                     | 7.60 s                                           |
| Lowering                                    | 5.40 s                                           |
| Extension                                   | 12.30 s                                          |
| Retraction                                  | 8.20 s                                           |
| Crowd                                       | 3.10 s                                           |
| Dump                                        | 3.60 s                                           |
| Engine                                      |                                                  |
| Engine brand                                | Perkins                                          |
| Engine norm                                 | Stage IIIA                                       |
| Engine model                                | 1104D-44T                                        |
| Number of cylinders / Capacity of cylinders | 4 - 4400 cm³                                     |
| I.C. Engine power rating - Power            | 95 Hp / 70 kW                                    |
| Max. torque / Engine rotation               | 392 Nm @ 1400 rpm                                |
| Drawbar pull                                | 6300 daN                                         |
| Drawbar pull (Laden)                        | 8350 daN                                         |
| Electric circuit                            |                                                  |
| 12V Battery capacity                        | 110 Ah                                           |
| Transmission                                |                                                  |
| Transmission type                           | Torque converter                                 |
| Number of gears (forward / reverse)         | 4 / 4                                            |
| Max. travel speed                           | 25 km/h                                          |
| Parking brake                               | Automatic parking brake                          |
| Service brake                               | Hydraulic servo brake                            |
| Hydraulics                                  |                                                  |
| Hydraulic pump type                         | Axial piston                                     |
| Hydraulic Pressure                          | 270 bar                                          |
| Tank capacities                             |                                                  |
| Engine oil                                  | 11.40                                            |
| Hydraulic oil                               | 149                                              |
| Fuel tank                                   | 103                                              |
| Noise and vibration                         |                                                  |
| Noise at driving position (LpA)             | 82 dB                                            |
| Noise to environment (LwA)                  | 105 dB                                           |
| Vibration on hands/arms                     | < 2.50 m/s <sup>2</sup>                          |
| Miscellaneous                               |                                                  |
| Steering wheels (front / rear)              | 2/2                                              |
| Drive wheels (front / rear)                 | 2/2                                              |
|                                             |                                                  |
| Safety / Cab certification                  | Standard EN 15000 / Cabin ROPS - FOPS level 2    |