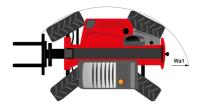

## MT-X 1135 - Dimensional drawing

# MT-X 1135

|                                             | MT-X 1135 Created on July 31, 2025 at 2:29 PM U1 |
|---------------------------------------------|--------------------------------------------------|
| Capacities                                  | Metric                                           |
| Max. capacity                               | 3500 kg                                          |
| Max. lifting height                         | 10.85 m                                          |
| Maximum outreach                            | 7.30 m                                           |
| Breakout force with bucket                  | 6850 daN                                         |
| Weight and dimensions                       |                                                  |
| Overall length to carriage                  | l11 5.14 m                                       |
| Overall length (with forks)                 | I1 6.34 m                                        |
| Overall width                               | b1 2.26 m                                        |
| Overall height                              | h17 2.48 m                                       |
| Wheelbase                                   | y 2800 mm                                        |
| Ground clearance                            | m4 0.36 m                                        |
| Overall cab width                           | b4 0.95 m                                        |
| Tilt-up angle                               | a4 13 °                                          |
| Tilt-down angle                             | a5 114 °                                         |
| External turning radius (over tyres)        | Wa1 3.77 m                                       |
| Unladen weight (with forks)                 | 8810 kg                                          |
| Overall weight                              | 8810 kg                                          |
| Tires type                                  | Pneumatic                                        |
| Standard tires                              | Apollo 400/80 - 24 - 162A8                       |
| Forks length / width / section              | Apollo 400/80 - 24 - 162A8  I / e / s            |
|                                             | 17 e 7 s 1200 mm x 100 mm x 50 mm                |
| Performances                                | 7.00                                             |
| Lifting                                     | 7.60 s                                           |
| Lowering                                    | 5.40 s                                           |
| Extension                                   | 12.30 s                                          |
| Retraction                                  | 8.20 s                                           |
| Crowd                                       | 3.10 s                                           |
| Dump                                        | 3.60 s                                           |
| Engine                                      |                                                  |
| Engine brand                                | Perkins                                          |
| Engine norm                                 | Stage IIIA                                       |
| Engine model                                | 1104D-44T                                        |
| Number of cylinders / Capacity of cylinders | 4 - 4400 cm³                                     |
| I.C. Engine power rating - Power            | 95 Hp / 70 kW                                    |
| Max. torque / Engine rotation               | 392 Nm @ 1400 rpm                                |
| Drawbar pull                                | 6300 daN                                         |
| Drawbar pull (Laden)                        | 8350 daN                                         |
| Electric circuit                            |                                                  |
| 12V Battery capacity                        | 110 Ah                                           |
| Transmission                                |                                                  |
| Transmission type                           | Torque converter                                 |
| Number of gears (forward / reverse)         | 4 / 4                                            |
| Max. travel speed                           | 25 km/h                                          |
| Parking brake                               | Automatic parking brake                          |
| Service brake                               | Hydraulic servo brake                            |
| Hydraulics                                  |                                                  |
| Hydraulic pump type                         | Axial piston                                     |
| Hydraulic Pressure                          | 270 bar                                          |
| Tank capacities                             |                                                  |
| Engine oil                                  | 11.40                                            |
| Hydraulic oil                               | 149                                              |
| Fuel tank                                   | 103                                              |
| Noise and vibration                         |                                                  |
| Noise at driving position (LpA)             | 82 dB                                            |
| Noise to environment (LwA)                  | 105 dB                                           |
| Vibration on hands/arms                     | < 2.50 m/s <sup>2</sup>                          |
| Miscellaneous                               |                                                  |
| Steering wheels (front / rear)              | 2/2                                              |
| Drive wheels (front / rear)                 | 2/2                                              |
|                                             |                                                  |
| Safety / Cab certification                  | Standard EN 15000 / Cabin ROPS - FOPS level 2    |