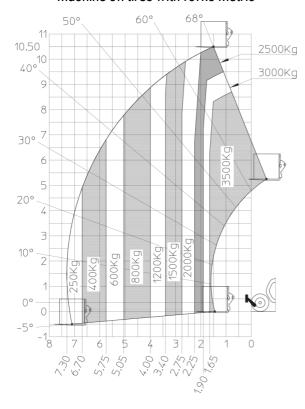

se to environment (LwA)                  | 105 dB                                           |
| Vibration on hands/arms                     | < 2.50 m/s <sup>2</sup>                          |
| Miscellaneous                               |                                                  |
| Steering wheels (front / rear)              | 2/2                                              |
| Drive wheels (front / rear)                 | 2/2                                              |
|                                             |                                                  |
| Safety / Cab certification                  | Standard EN 15000 / Cabin ROPS - FOPS level 2    |

## MT-X 1135 - Dimensional drawing







### MT-X 1135 - Load chart

#### Machine on tires with forks Metric



## Machine on lowered stabilisers with forks Metric







#### **Head Office**

B.P. 249 - 430 rue de l'Aubinière 44150 Ancenis Cedex - France Tel: +33 (0)2 40 09 10 11 - Fax: +33 (0)2 40 09 10 97 www.manitou.com



This publication provides a description of the configuration versions and options for Manitou products, which may differ for equipment. The equipment presented in this brochure may be part of a series, as an option, or it may not be available, depending on the versions. Manitou reserves the right, at any time and without notice, to amend the specifications described and represented. The specifications provided do not bind the manufacturer. For more details, please contact your Manitou agent. This is not a contractually binding document. The presentation of the products is no