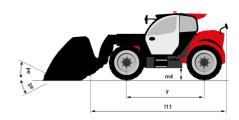

## MT-X 1135 - Dimensional drawing

# MT-X 1135

|                                             | MT-X 1135 Created on July 31, 2025 at 2:29 PM U1 |
|---------------------------------------------|--------------------------------------------------|
| Capacities                                  | Metric                                           |
| Max. capacity                               | 3500 kg                                          |
| Max. lifting height                         | 10.85 m                                          |
| Maximum outreach                            | 7.30 m                                           |
| Breakout force with bucket                  | 6850 daN                                         |
| Weight and dimensions                       |                                                  |
| Overall length to carriage                  | l11 5.14 m                                       |
| Overall length (with forks)                 | I1 6.34 m                                        |
| Overall width                               | b1 2.26 m                                        |
| Overall height                              | h17 2.48 m                                       |
| Wheelbase                                   | y 2800 mm                                        |
| Ground clearance                            | m4 0.36 m                                        |
| Overall cab width                           | b4 0.95 m                                        |
| Tilt-up angle                               | a4 13 °                                          |
| Tilt-down angle                             | a5 114 °                                         |
| External turning radius (over tyres)        | Wa1 3.77 m                                       |
| Unladen weight (with forks)                 | 8810 kg                                          |
| Overall weight                              | 8810 kg                                          |
| Tires type                                  | Pneumatic                                        |
| Standard tires                              | Apollo 400/80 - 24 - 162A8                       |
| Forks length / width / section              | Apollo 400/80 - 24 - 162A8  I / e / s            |
|                                             | 17 e 7 s 1200 mm x 100 mm x 50 mm                |
| Performances                                | 7.00                                             |
| Lifting                                     | 7.60 s                                           |
| Lowering                                    | 5.40 s                                           |
| Extension                                   | 12.30 s                                          |
| Retraction                                  | 8.20 s                                           |
| Crowd                                       | 3.10 s                                           |
| Dump                                        | 3.60 s                                           |
| Engine                                      |                                                  |
| Engine brand                                | Perkins                                          |
| Engine norm                                 | Stage IIIA                                       |
| Engine model                                | 1104D-44T                                        |
| Number of cylinders / Capacity of cylinders | 4 - 4400 cm³                                     |
| I.C. Engine power rating - Power            | 95 Hp / 70 kW                                    |
| Max. torque / Engine rotation               | 392 Nm @ 1400 rpm                                |
| Drawbar pull                                | 6300 daN                                         |
| Drawbar pull (Laden)                        | 8350 daN                                         |
| Electric circuit                            |                                                  |
| 12V Battery capacity                        | 110 Ah                                           |
| Transmission                                |                                                  |
| Transmission type                           | Torque converter                                 |
| Number of gears (forward / reverse)         | 4 / 4                                            |
| Max. travel speed                           | 25 km/h                                          |
| Parking brake                               | Automatic parking brake                          |
| Service brake                               | Hydraulic servo brake                            |
| Hydraulics                                  |                                                  |
| Hydraulic pump type                         | Axial piston                                     |
| Hydraulic Pressure                          | 270 bar                                          |
| Tank capacities                             |                                                  |
| Engine oil                                  | 11.40                                            |
| Hydraulic oil                               | 149                                              |
| Fuel tank                                   | 103                                              |
| Noise and vibration                         |                                                  |
| Noise at driving position (LpA)             | 82 dB                                            |
| Noise to environment (LwA)                  | 105 dB                                           |
| Vibration on hands/arms                     | < 2.50 m/s <sup>2</sup>                          |
| Miscellaneous                               |                                                  |
| Steering wheels (front / rear)              | 2/2                                              |
| Drive wheels (front / rear)                 | 2/2                                              |
|                                             |                                                  |
| Safety / Cab certification                  | Standard EN 15000 / Cabin ROPS - FOPS level 2    |