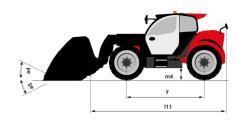

### MT-X 1135 - Load chart

#### Machine on tires with forks Metric

## Machine on lowered stabilisers with forks Metric