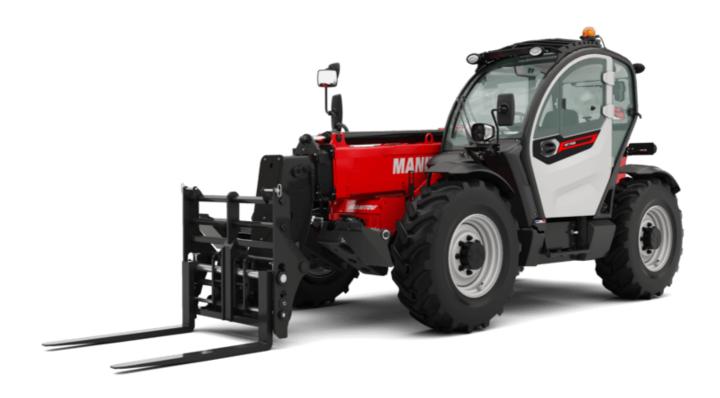

Technical sheet:

# MT-X 1135

|                                             | MT-x 1135 Created on August 1, 2025 at 6:04 PM L |
|---------------------------------------------|--------------------------------------------------|
| Capacities                                  | Metric                                           |
| Max. capacity                               | 3500 kg                                          |
| Max. lifting height                         | 10.85 m                                          |
| Maximum outreach                            | 7.30 m                                           |
| Breakout force with bucket                  | 6850 daN                                         |
| Weight and dimensions                       |                                                  |
| Overall length to carriage                  | l11 5.14 m                                       |
|                                             | 11 6.34 m                                        |
| Overall length (with forks)                 |                                                  |
| Overall width                               | b1 2.26 m                                        |
| Overall height                              | h17 2.48 m                                       |
| Wheelbase                                   | y 2800 mm                                        |
| Ground clearance                            | m4 0.36 m                                        |
| Overall cab width                           | b4 0.95 m                                        |
| Filt-up angle                               | a4 13 °                                          |
| Tilt-down angle                             | a5 114°                                          |
| External turning radius (over tyres)        | Wa1 3.77 m                                       |
| Inladen weight (with forks)                 | 8810 kg                                          |
| Overall weight                              | 8810 kg                                          |
| Fires type                                  | Pneumatic                                        |
| Standard tires                              | Apollo 400/80 - 24 - 162A8                       |
| Forks length / width / section              | 1/e/s 1200 mm x 100 mm x 50 mm                   |
| Performances                                | 17 C 7 C 1200 Hill X 300 Hill I                  |
| ifting                                      | 7.60 s                                           |
|                                             |                                                  |
| owering                                     | 5.40 s                                           |
| extension                                   | 12.30 s                                          |
| Retraction                                  | 8.20 s                                           |
| Crowd                                       | 3.10 s                                           |
| Dump                                        | 3.60 s                                           |
| Engine                                      |                                                  |
| Engine brand                                | Perkins                                          |
| Engine norm                                 | Stage IIIA                                       |
| Engine model                                | 1104D-44T                                        |
| lumber of cylinders / Capacity of cylinders | 4 - 4400 cm <sup>3</sup>                         |
| .C. Engine power rating - Power             | 95 Hp / 70 kW                                    |
| Max. torque / Engine rotation               | 392 Nm @ 1400 rpm                                |
| ) rawbar pull                               | 6300 daN                                         |
| rawbar pull (Laden)                         | 8350 daN                                         |
| Electric circuit                            |                                                  |
| 2V Battery capacity                         | 110 Ah                                           |
| Transmission                                | 1107411                                          |
| ransmission type                            | Torque converter                                 |
|                                             | Torque converter                                 |
| lumber of gears (forward / reverse)         | 4/4                                              |
| flax. travel speed                          | 25 km/h                                          |
| Parking brake                               | Automatic parking brake                          |
| ervice brake                                | Hydraulic servo brake                            |
| lydraulics                                  |                                                  |
| lydraulic pump type                         | Axial piston                                     |
| lydraulic Pressure                          | 270 bar                                          |
| ank capacities                              |                                                  |
| ngine oil                                   | 11.40                                            |
| lydraulic oil                               | 149                                              |
| uel tank                                    | 103 l                                            |
| oise and vibration                          |                                                  |
| loise at driving position (LpA)             | 82 dB                                            |
| loise to environment (LwA)                  | 105 dB                                           |
| fibration on hands/arms                     | < 2.50 m/s <sup>2</sup>                          |
|                                             | < 2.30 III/S²                                    |
| Miscellaneous                               |                                                  |
| Steering wheels (front / rear)              | 2/2                                              |
| trive wheels (front / rear)                 | 2/2                                              |
| Safety / Cab certification                  | Standard EN 15000 / Cabin ROPS - FOPS level 2    |