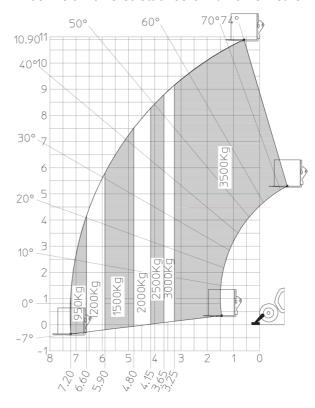

|
| fibration on hands/arms                     | < 2.50 m/s <sup>2</sup>                          |
|                                             | < 2.30 III/S²                                    |
| Miscellaneous                               |                                                  |
| Steering wheels (front / rear)              | 2/2                                              |
| trive wheels (front / rear)                 | 2/2                                              |
| Safety / Cab certification                  | Standard EN 15000 / Cabin ROPS - FOPS level 2    |

## MT-X 1135 - Dimensional drawing







### MT-X 1135 - Load chart

#### Machine on tires with forks Metric



## Machine on lowered stabilisers with forks Metric







#### **Head Office**

B.P. 249 - 430 rue de l'Aubinière 44150 Ancenis Cedex - France Tel: +33 (0)2 40 09 10 11 - Fax: +33 (0)2 40 09 10 97 www.manitou.com



This publication provides a description of the configuration versions and options for Manitou products, which may differ for equipment. The equipment presented in this brochure may be part of a series, as an option, or it may not be available, depending on the versions. Manitou reserves the right, at any time and without notice, to amend the specifications described and represented. The specifications provided do not bind the manufacturer. For more details, please contact your Manitou agent. This is not a contractually binding document. The presentation of the products is not contractually binding. List of specifications non-exh