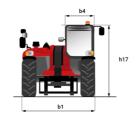

## MT-X 1135 - Dimensional drawing

# MT-X 1135

|                                             | MT-x 1135 Created on August 1, 2025 at 6:04 PM L |
|---------------------------------------------|--------------------------------------------------|
| Capacities                                  | Metric                                           |
| Max. capacity                               | 3500 kg                                          |
| Max. lifting height                         | 10.85 m                                          |
| Maximum outreach                            | 7.30 m                                           |
| Breakout force with bucket                  | 6850 daN                                         |
| Weight and dimensions                       |                                                  |
| Overall length to carriage                  | l11 5.14 m                                       |
|                                             | 11 6.34 m                                        |
| Overall length (with forks)                 |                                                  |
| Overall width                               | b1 2.26 m                                        |
| Overall height                              | h17 2.48 m                                       |
| Wheelbase                                   | y 2800 mm                                        |
| Ground clearance                            | m4 0.36 m                                        |
| Overall cab width                           | b4 0.95 m                                        |
| Filt-up angle                               | a4 13 °                                          |
| Tilt-down angle                             | a5 114°                                          |
| External turning radius (over tyres)        | Wa1 3.77 m                                       |
| Inladen weight (with forks)                 | 8810 kg                                          |
| Overall weight                              | 8810 kg                                          |
| Fires type                                  | Pneumatic                                        |
| Standard tires                              | Apollo 400/80 - 24 - 162A8                       |
| Forks length / width / section              | 1/e/s 1200 mm x 100 mm x 50 mm                   |
| Performances                                | 17 C 7 C 1200 Hill X 300 Hill I                  |
| ifting                                      | 7.60 s                                           |
|                                             |                                                  |
| owering                                     | 5.40 s                                           |
| extension                                   | 12.30 s                                          |
| Retraction                                  | 8.20 s                                           |
| Crowd                                       | 3.10 s                                           |
| Dump                                        | 3.60 s                                           |
| Engine                                      |                                                  |
| Engine brand                                | Perkins                                          |
| Engine norm                                 | Stage IIIA                                       |
| Engine model                                | 1104D-44T                                        |
| lumber of cylinders / Capacity of cylinders | 4 - 4400 cm <sup>3</sup>                         |
| .C. Engine power rating - Power             | 95 Hp / 70 kW                                    |
| Max. torque / Engine rotation               | 392 Nm @ 1400 rpm                                |
| ) rawbar pull                               | 6300 daN                                         |
| rawbar pull (Laden)                         | 8350 daN                                         |
| Electric circuit                            |                                                  |
| 2V Battery capacity                         | 110 Ah                                           |
| Transmission                                | 1107411                                          |
| ransmission type                            | Torque converter                                 |
|                                             | Torque converter                                 |
| lumber of gears (forward / reverse)         | 4/4                                              |
| flax. travel speed                          | 25 km/h                                          |
| Parking brake                               | Automatic parking brake                          |
| ervice brake                                | Hydraulic servo brake                            |
| lydraulics                                  |                                                  |
| lydraulic pump type                         | Axial piston                                     |
| lydraulic Pressure                          | 270 bar                                          |
| ank capacities                              |                                                  |
| ngine oil                                   | 11.40                                            |
| lydraulic oil                               | 149                                              |
| uel tank                                    | 103 l                                            |
| oise and vibration                          |                                                  |
| loise at driving position (LpA)             | 82 dB                                            |
| loise to environment (LwA)                  | 105 dB                                           |
| fibration on hands/arms                     | < 2.50 m/s <sup>2</sup>                          |
|                                             | < 2.30 III/S²                                    |
| Miscellaneous                               |                                                  |
| Steering wheels (front / rear)              | 2/2                                              |
| trive wheels (front / rear)                 | 2/2                                              |
| Safety / Cab certification                  | Standard EN 15000 / Cabin ROPS - FOPS level 2    |