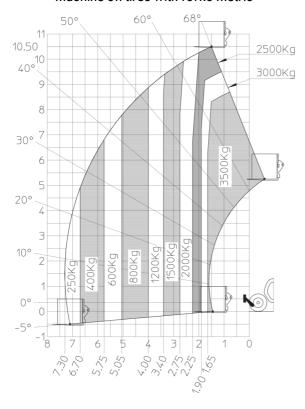

se to environment (LwA)                  | 105 dB                                           |
| fibration on hands/arms                     | < 2.50 m/s <sup>2</sup>                          |
|                                             | < 2.30 III/S²                                    |
| Miscellaneous                               |                                                  |
| Steering wheels (front / rear)              | 2/2                                              |
| trive wheels (front / rear)                 | 2/2                                              |
| Safety / Cab certification                  | Standard EN 15000 / Cabin ROPS - FOPS level 2    |

## MT-X 1135 - Dimensional drawing







### MT-X 1135 - Load chart

#### Machine on tires with forks Metric



## Machine on lowered stabilisers with forks Metric







#### **Head Office**

B.P. 249 - 430 rue de l'Aubinière 44150 Ancenis Cedex - France Tel: +33 (0)2 40 09 10 11 - Fax: +33 (0)2 40 09 10 97 www.manitou.com



This publication provides a description of the configuration versions and options for Manitou products, which may differ for equipment. The equipment presented in this brochure may be part of a series, as an option, or it may not be available, depending on the versions. Manitou reserves the right, at any time and without notice, to amend the specifications described and represented. The specifications provided do not bind the manufacturer. For more details, please contact your Manitou agent. This is not a contractually binding document. The presentation of the products is no