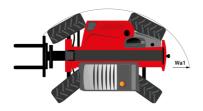

## MT-X 1135 - Dimensional drawing

# MT-X 1135

|                                             | MT-x 1135 Created on August 1, 2025 at 6:04 PM L |
|---------------------------------------------|--------------------------------------------------|
| Capacities                                  | Metric                                           |
| Max. capacity                               | 3500 kg                                          |
| Max. lifting height                         | 10.85 m                                          |
| Maximum outreach                            | 7.30 m                                           |
| Breakout force with bucket                  | 6850 daN                                         |
| Weight and dimensions                       |                                                  |
| Overall length to carriage                  | l11 5.14 m                                       |
|                                             | 11 6.34 m                                        |
| Overall length (with forks)                 |                                                  |
| Overall width                               | b1 2.26 m                                        |
| Overall height                              | h17 2.48 m                                       |
| Wheelbase                                   | y 2800 mm                                        |
| Ground clearance                            | m4 0.36 m                                        |
| Overall cab width                           | b4 0.95 m                                        |
| Filt-up angle                               | a4 13 °                                          |
| Tilt-down angle                             | a5 114°                                          |
| External turning radius (over tyres)        | Wa1 3.77 m                                       |
| Inladen weight (with forks)                 | 8810 kg                                          |
| Overall weight                              | 8810 kg                                          |
| Fires type                                  | Pneumatic                                        |
| Standard tires                              | Apollo 400/80 - 24 - 162A8                       |
| Forks length / width / section              | 1/e/s 1200 mm x 100 mm x 50 mm                   |
| Performances                                | 17 C 7 C 1200 Hill X 300 Hill I                  |
| ifting                                      | 7.60 s                                           |
|                                             |                                                  |
| owering                                     | 5.40 s                                           |
| extension                                   | 12.30 s                                          |
| Retraction                                  | 8.20 s                                           |
| Crowd                                       | 3.10 s                                           |
| Dump                                        | 3.60 s                                           |
| Engine                                      |                                                  |
| Engine brand                                | Perkins                                          |
| Engine norm                                 | Stage IIIA                                       |
| Engine model                                | 1104D-44T                                        |
| lumber of cylinders / Capacity of cylinders | 4 - 4400 cm <sup>3</sup>                         |
| .C. Engine power rating - Power             | 95 Hp / 70 kW                                    |
| Max. torque / Engine rotation               | 392 Nm @ 1400 rpm                                |
| ) rawbar pull                               | 6300 daN                                         |
| rawbar pull (Laden)                         | 8350 daN                                         |
| Electric circuit                            |                                                  |
| 2V Battery capacity                         | 110 Ah                                           |
| Transmission                                | 1107411                                          |
| ransmission type                            | Torque converter                                 |
|                                             | Torque converter                                 |
| lumber of gears (forward / reverse)         | 4/4                                              |
| flax. travel speed                          | 25 km/h                                          |
| Parking brake                               | Automatic parking brake                          |
| ervice brake                                | Hydraulic servo brake                            |
| lydraulics                                  |                                                  |
| lydraulic pump type                         | Axial piston                                     |
| lydraulic Pressure                          | 270 bar                                          |
| ank capacities                              |                                                  |
| ngine oil                                   | 11.40                                            |
| lydraulic oil                               | 149                                              |
| uel tank                                    | 103 l                                            |
| oise and vibration                          |                                                  |
| loise at driving position (LpA)             | 82 dB                                            |
| loise to environment (LwA)                  | 105 dB                                           |
| fibration on hands/arms                     | < 2.50 m/s <sup>2</sup>                          |
|                                             | < 2.30 III/S²                                    |
| Miscellaneous                               |                                                  |
| Steering wheels (front / rear)              | 2/2                                              |
| trive wheels (front / rear)                 | 2/2                                              |
| Safety / Cab certification                  | Standard EN 15000 / Cabin ROPS - FOPS level 2    |