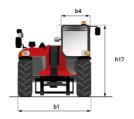

## MT-X 1135 - Dimensional drawing

# MT-X 1135

|                                             | MT-x 1135 Created on August 1, 2025 at 6:06 PM U |
|---------------------------------------------|--------------------------------------------------|
| Capacities                                  | Metric                                           |
| Max. capacity                               | 3500 kg                                          |
| Max. lifting height                         | 10.85 m                                          |
| Maximum outreach                            | 7.30 m                                           |
| Breakout force with bucket                  | 6850 daN                                         |
| Weight and dimensions                       |                                                  |
| Overall length to carriage                  | l11 5.14 m                                       |
| Overall length (with forks)                 | I1 6.34 m                                        |
| Overall width                               |                                                  |
|                                             |                                                  |
| Overall height                              | h17 2.48 m                                       |
| Wheelbase                                   | y 2800 mm                                        |
| Ground clearance                            | m4 0.36 m                                        |
| Overall cab width                           | b4 0.95 m                                        |
| Tilt-up angle                               | a4 13 °                                          |
| Tilt-down angle                             | a5 114°                                          |
| External turning radius (over tyres)        | Wa1 3.77 m                                       |
| Unladen weight (with forks)                 | 8810 kg                                          |
| Overall weight                              | 8810 kg                                          |
| Tires type                                  | Pneumatic                                        |
| Standard tires                              | Apollo 400/80 - 24 - 162A8                       |
| Forks length / width / section              | I / e / s 1200 mm x 100 mm x 50 mm               |
| Performances                                |                                                  |
| Lifting                                     | 7.60 s                                           |
| Lowering                                    | 5.40 s                                           |
| Extension                                   | 12.30 s                                          |
| Retraction                                  | 8.20 s                                           |
|                                             |                                                  |
| Crowd                                       | 3.10 s                                           |
| Dump                                        | 3.60 s                                           |
| Engine                                      |                                                  |
| Engine brand                                | Perkins                                          |
| Engine norm                                 | Stage IIIA                                       |
| Engine model                                | 1104D-44T                                        |
| Number of cylinders / Capacity of cylinders | 4 - 4400 cm³                                     |
| I.C. Engine power rating - Power            | 95 Hp / 70 kW                                    |
| Max. torque / Engine rotation               | 392 Nm @ 1400 грm                                |
| Drawbar pull                                | 6300 daN                                         |
| Drawbar pull (Laden)                        | 8350 daN                                         |
| Electric circuit                            |                                                  |
| 12V Battery capacity                        | 110 Ah                                           |
| Transmission                                |                                                  |
| Fransmission type                           | Torque converter                                 |
| Number of gears (forward / reverse)         | 4/4                                              |
| Max. travel speed                           | 25 km/h                                          |
| Parking brake                               | Automatic parking brake                          |
| Service brake                               | Hydraulic servo brake                            |
|                                             | nyulaulic Selvo Diake                            |
| Hydraulics                                  | AutoLeisten                                      |
| Hydraulic pump type                         | Axial piston                                     |
| Hydraulic Pressure                          | 270 bar                                          |
| Tank capacities                             |                                                  |
| Engine oil                                  | 11.40                                            |
| łydraulic oil                               | 149                                              |
| uel tank                                    | 103                                              |
| Noise and vibration                         |                                                  |
| Noise at driving position (LpA)             | 82 dB                                            |
| Noise to environment (LwA)                  | 105 dB                                           |
| Vibration on hands/arms                     | < 2.50 m/s²                                      |
| Miscellaneous                               |                                                  |
| Steering wheels (front / rear)              | 2/2                                              |
| Orive wheels (front / rear)                 | 2/2                                              |
| Safety / Cab certification                  | Standard EN 15000 / Cabin ROPS - FOPS level 2    |
| Controls                                    | JSM                                              |