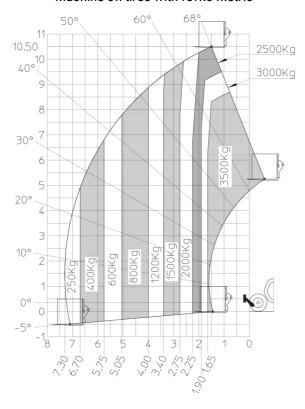

se to environment (LwA)                  | 105 dB                                           |
| Vibration on hands/arms                     | < 2.50 m/s²                                      |
| Miscellaneous                               |                                                  |
| Steering wheels (front / rear)              | 2/2                                              |
| Orive wheels (front / rear)                 | 2/2                                              |
| Safety / Cab certification                  | Standard EN 15000 / Cabin ROPS - FOPS level 2    |
| Controls                                    | JSM                                              |

## MT-X 1135 - Dimensional drawing







### MT-X 1135 - Load chart

#### Machine on tires with forks Metric



## Machine on lowered stabilisers with forks Metric







#### **Head Office**

B.P. 249 - 430 rue de l'Aubinière 44150 Ancenis Cedex - France Tel: +33 (0)2 40 09 10 11 - Fax: +33 (0)2 40 09 10 97 www.manitou.com



This publication provides a description of the configuration versions and options for Manitou products, which may differ for equipment. The equipment presented in this brochure may be part of a series, as an option, or it may not be available, depending on the versions. Manitou reserves the right, at any time and without notice, to amend the specifications described and represented. The specifications provided do not bind the manufacturer. For more details, please contact your Manitou agent. This is not a contractually binding document. The presentation of the products is no