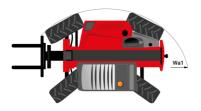

## MT-X 1135 - Dimensional drawing

# MT-X 1135

|                                             | MT-x 1135 Created on August 1, 2025 at 6:06 PM U |
|---------------------------------------------|--------------------------------------------------|
| Capacities                                  | Metric                                           |
| Max. capacity                               | 3500 kg                                          |
| Max. lifting height                         | 10.85 m                                          |
| Maximum outreach                            | 7.30 m                                           |
| Breakout force with bucket                  | 6850 daN                                         |
| Weight and dimensions                       |                                                  |
| Overall length to carriage                  | l11 5.14 m                                       |
| Overall length (with forks)                 | I1 6.34 m                                        |
| Overall width                               |                                                  |
|                                             |                                                  |
| Overall height                              | h17 2.48 m                                       |
| Wheelbase                                   | y 2800 mm                                        |
| Ground clearance                            | m4 0.36 m                                        |
| Overall cab width                           | b4 0.95 m                                        |
| Tilt-up angle                               | a4 13 °                                          |
| Tilt-down angle                             | a5 114°                                          |
| External turning radius (over tyres)        | Wa1 3.77 m                                       |
| Unladen weight (with forks)                 | 8810 kg                                          |
| Overall weight                              | 8810 kg                                          |
| Tires type                                  | Pneumatic                                        |
| Standard tires                              | Apollo 400/80 - 24 - 162A8                       |
| Forks length / width / section              | I / e / s 1200 mm x 100 mm x 50 mm               |
| Performances                                |                                                  |
| Lifting                                     | 7.60 s                                           |
| Lowering                                    | 5.40 s                                           |
| Extension                                   | 12.30 s                                          |
| Retraction                                  | 8.20 s                                           |
|                                             |                                                  |
| Crowd                                       | 3.10 s                                           |
| Dump                                        | 3.60 s                                           |
| Engine                                      |                                                  |
| Engine brand                                | Perkins                                          |
| Engine norm                                 | Stage IIIA                                       |
| Engine model                                | 1104D-44T                                        |
| Number of cylinders / Capacity of cylinders | 4 - 4400 cm³                                     |
| I.C. Engine power rating - Power            | 95 Hp / 70 kW                                    |
| Max. torque / Engine rotation               | 392 Nm @ 1400 грm                                |
| Drawbar pull                                | 6300 daN                                         |
| Drawbar pull (Laden)                        | 8350 daN                                         |
| Electric circuit                            |                                                  |
| 12V Battery capacity                        | 110 Ah                                           |
| Transmission                                |                                                  |
| Fransmission type                           | Torque converter                                 |
| Number of gears (forward / reverse)         | 4/4                                              |
| Max. travel speed                           | 25 km/h                                          |
| Parking brake                               | Automatic parking brake                          |
| Service brake                               | Hydraulic servo brake                            |
|                                             | nyulaulic Selvo Diake                            |
| Hydraulics                                  | AutoLeisten                                      |
| Hydraulic pump type                         | Axial piston                                     |
| Hydraulic Pressure                          | 270 bar                                          |
| Tank capacities                             |                                                  |
| Engine oil                                  | 11.40                                            |
| łydraulic oil                               | 149                                              |
| uel tank                                    | 103                                              |
| Noise and vibration                         |                                                  |
| Noise at driving position (LpA)             | 82 dB                                            |
| Noise to environment (LwA)                  | 105 dB                                           |
| Vibration on hands/arms                     | < 2.50 m/s²                                      |
| Miscellaneous                               |                                                  |
| Steering wheels (front / rear)              | 2/2                                              |
| Orive wheels (front / rear)                 | 2/2                                              |
| Safety / Cab certification                  | Standard EN 15000 / Cabin ROPS - FOPS level 2    |
| Controls                                    | JSM                                              |