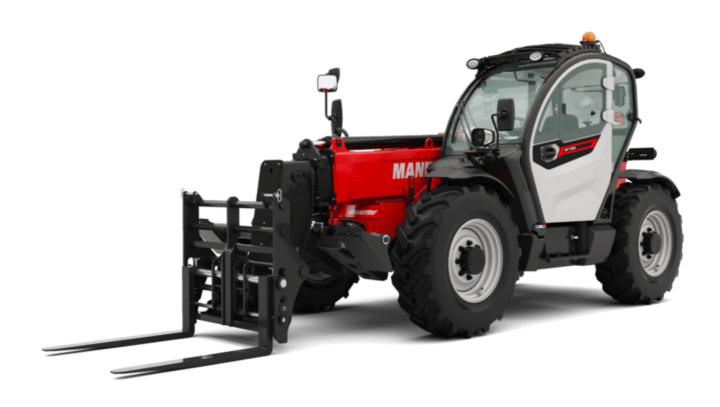

# MT-X 1135

|                                             | MT-x 1135 Created on August 1, 2025 at 6:06 PM U |
|---------------------------------------------|--------------------------------------------------|
| Capacities                                  | Metric                                           |
| Max. capacity                               | 3500 kg                                          |
| Max. lifting height                         | 10.85 m                                          |
| Maximum outreach                            | 7.30 m                                           |
| Breakout force with bucket                  | 6850 daN                                         |
| Weight and dimensions                       |                                                  |
| Overall length to carriage                  | l11 5.14 m                                       |
| Overall length (with forks)                 | I1 6.34 m                                        |
| Overall width                               |                                                  |
|                                             |                                                  |
| Overall height                              | h17 2.48 m                                       |
| Wheelbase                                   | y 2800 mm                                        |
| Ground clearance                            | m4 0.36 m                                        |
| Overall cab width                           | b4 0.95 m                                        |
| Tilt-up angle                               | a4 13 °                                          |
| Tilt-down angle                             | a5 114°                                          |
| External turning radius (over tyres)        | Wa1 3.77 m                                       |
| Unladen weight (with forks)                 | 8810 kg                                          |
| Overall weight                              | 8810 kg                                          |
| Tires type                                  | Pneumatic                                        |
| Standard tires                              | Apollo 400/80 - 24 - 162A8                       |
| Forks length / width / section              | I / e / s 1200 mm x 100 mm x 50 mm               |
| Performances                                |                                                  |
| Lifting                                     | 7.60 s                                           |
| Lowering                                    | 5.40 s                                           |
| Extension                                   | 12.30 s                                          |
| Retraction                                  | 8.20 s                                           |
|                                             |                                                  |
| Crowd                                       | 3.10 s                                           |
| Dump                                        | 3.60 s                                           |
| Engine                                      |                                                  |
| Engine brand                                | Perkins                                          |
| Engine norm                                 | Stage IIIA                                       |
| Engine model                                | 1104D-44T                                        |
| Number of cylinders / Capacity of cylinders | 4 - 4400 cm³                                     |
| I.C. Engine power rating - Power            | 95 Hp / 70 kW                                    |
| Max. torque / Engine rotation               | 392 Nm @ 1400 грm                                |
| Drawbar pull                                | 6300 daN                                         |
| Drawbar pull (Laden)                        | 8350 daN                                         |
| Electric circuit                            |                                                  |
| 12V Battery capacity                        | 110 Ah                                           |
| Transmission                                |                                                  |
| Fransmission type                           | Torque converter                                 |
| Number of gears (forward / reverse)         | 4/4                                              |
| Max. travel speed                           | 25 km/h                                          |
| Parking brake                               | Automatic parking brake                          |
| Service brake                               | Hydraulic servo brake                            |
|                                             | nyulaulic Selvo Diake                            |
| Hydraulics                                  | AutoLeisten                                      |
| Hydraulic pump type                         | Axial piston                                     |
| Hydraulic Pressure                          | 270 bar                                          |
| Tank capacities                             |                                                  |
| Engine oil                                  | 11.40                                            |
| łydraulic oil                               | 149                                              |
| uel tank                                    | 103                                              |
| Noise and vibration                         |                                                  |
| Noise at driving position (LpA)             | 82 dB                                            |
| Noise to environment (LwA)                  | 105 dB                                           |
| Vibration on hands/arms                     | < 2.50 m/s²                                      |
| Miscellaneous                               |                                                  |
| Steering wheels (front / rear)              | 2/2                                              |
| Orive wheels (front / rear)                 | 2/2                                              |
| Safety / Cab certification                  | Standard EN 15000 / Cabin ROPS - FOPS level 2    |
| Controls                                    | JSM                                              |