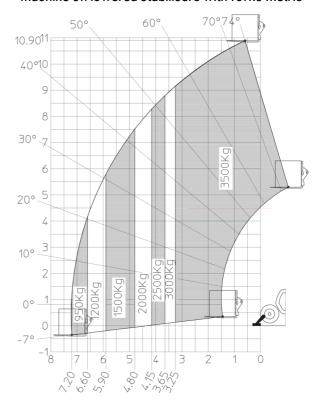

|
| Vibration on hands/arms                     | < 2.50 m/s²                                      |
| Miscellaneous                               |                                                  |
| Steering wheels (front / rear)              | 2/2                                              |
| Orive wheels (front / rear)                 | 2/2                                              |
| Safety / Cab certification                  | Standard EN 15000 / Cabin ROPS - FOPS level 2    |
| Controls                                    | JSM                                              |

## MT-X 1135 - Dimensional drawing







### MT-X 1135 - Load chart

#### Machine on tires with forks Metric



## Machine on lowered stabilisers with forks Metric







#### **Head Office**

B.P. 249 - 430 rue de l'Aubinière 44150 Ancenis Cedex - France Tel: +33 (0)2 40 09 10 11 - Fax: +33 (0)2 40 09 10 97 www.manitou.com



This publication provides a description of the configuration versions and options for Manitou products, which may differ for equipment. The equipment presented in this brochure may be part of a series, as an option, or it may not be available, depending on the versions. Manitou reserves the right, at any time and without notice, to amend the specifications described and represented. The specifications provided do not bind the manufacturer. For more details, please contact your Manitou agent. This is not a contractually binding document. The presentation of the products is not contractually binding. List of specifications non-exh