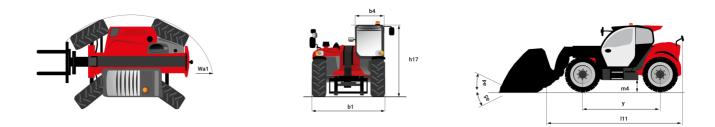

## MT-X 1135 - Dimensional drawing

Technical sheet :

| MT-X 1135 Created on August 13, 2025 at 12:27 AM U | ГС |
|----------------------------------------------------|----|
|----------------------------------------------------|----|

|                                             | мт-х 1135 Created on August 13, 2025 а | at 12:27   |
|---------------------------------------------|----------------------------------------|------------|
| Capacities                                  | Metric                                 |            |
| Max. capacity                               | 3500 kg                                |            |
| Max. lifting height                         | 10.85 m                                |            |
| Maximum outreach                            | 7.30 m                                 |            |
| Breakout force with bucket                  | 6850 daN                               |            |
| Weight and dimensions                       |                                        |            |
| Overall length to carriage                  | l11 5.14 m                             |            |
| Overall length (with forks)                 | l1 6.34 m                              |            |
| Overall width                               | b1 2.26 m                              |            |
| Overall height                              | h17 2.48 m                             |            |
| Wheelbase                                   | y 2800 mm                              |            |
| Ground clearance                            | m4 0.36 m                              |            |
| Overall cab width                           | b4 0.95 m                              |            |
| Tilt-up angle                               | a4 13 °                                |            |
| Tilt-down angle                             | a5 114 °                               |            |
| External turning radius (over tyres)        | Wa1 3.77 m                             |            |
| Unladen weight (with forks)                 | 8810 kg                                |            |
| Overall weight                              | 8810 kg                                |            |
| Tires type                                  | Pneumatic                              |            |
| Standard tires                              | Apollo 400/80 - 24 -                   | - 162A8    |
| Forks length / width / section              | l / e / s 1200 mm x 100 mm x           | x 50 mm    |
| Performances                                |                                        |            |
| Lifting                                     | 7.60 s                                 |            |
| Lowering                                    | 5.40 s                                 |            |
| Extension                                   | 12.30 s                                |            |
| Retraction                                  | 8.20 s                                 |            |
| Crowd                                       | 3.10 s                                 |            |
| Dump                                        | 3.60 s                                 |            |
| Engine                                      |                                        |            |
| Engine brand                                | Perkins                                |            |
| Engine norm                                 | Stage IIIA                             |            |
| Engine model                                | 1104D-44T                              | 2          |
| Number of cylinders / Capacity of cylinders | 4 - 4400 cm <sup>3</sup>               |            |
| I.C. Engine power rating - Power            | 95 Hp / 70 kV                          |            |
| Max. torque / Engine rotation Drawbar pull  | 392 Nm @ 1400<br>6300 daN              | ipin       |
| Drawbar pull (Laden)                        | 8350 daN                               |            |
| Electric circuit                            | 6530 Udiv                              |            |
| 12V Battery capacity                        | 110 Ah                                 |            |
| Transmission                                |                                        |            |
| Transmission type                           | Torque convert                         | ter        |
| Number of gears (forward / reverse)         | 4 / 4                                  |            |
| Max. travel speed                           | 25 km/h                                |            |
| Parking brake                               | Automatic parking                      | ıbrake     |
| Service brake                               | Hydraulic servo b                      |            |
| Hydraulics                                  |                                        |            |
| Hydraulic pump type                         | Axial piston                           | 1          |
| Hydraulic Pressure                          | 270 bar                                |            |
| Tank capacities                             |                                        |            |
| Engine oil                                  | 11.40                                  |            |
| Hydraulic oil                               | 149                                    |            |
| Fuel tank                                   | 103                                    |            |
| Noise and vibration                         |                                        |            |
| Noise at driving position (LpA)             | 82 dB                                  |            |
| Noise to environment (LwA)                  | 105 dB                                 |            |
| Vibration on hands/arms                     | < 2.50 m/s²                            |            |
| Miscellaneous                               |                                        |            |
| Steering wheels (front / rear)              | 2/2                                    |            |
| Drive wheels (front / rear)                 | 2/2                                    |            |
| Safety / Cab certification                  | Standard EN 15000 / Cabin RC           | OPS - FOPS |
| Controls                                    | JSM                                    |            |