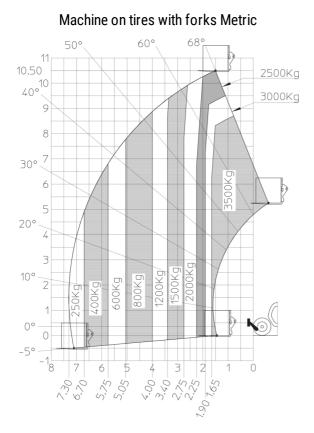

## MT-X 1135 - Load chart

Machine on lowered stabilisers with forks Metric

Head Office B.P. 249 - 430 rue de l'Aubinière 44150 Ancenis Cedex - France Tel: +33 (0)2 40 09 10 11 - Fax: +33 (0)2 40 09 10 97 www.manitou.com