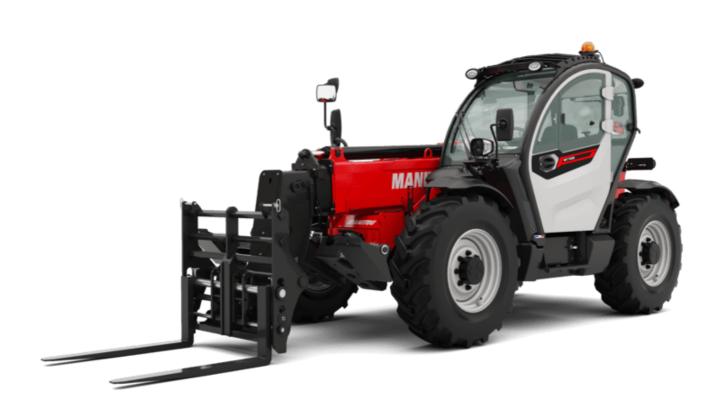

Technical sheet :

| MT-X 1135 Created on August 13, 2025 at 12:27 AM U | ГС |
|----------------------------------------------------|----|
|----------------------------------------------------|----|

|                                             | мт-х 1135 Created on August 13, 2025 а | at 12:27   |
|---------------------------------------------|----------------------------------------|------------|
| Capacities                                  | Metric                                 |            |
| Max. capacity                               | 3500 kg                                |            |
| Max. lifting height                         | 10.85 m                                |            |
| Maximum outreach                            | 7.30 m                                 |            |
| Breakout force with bucket                  | 6850 daN                               |            |
| Weight and dimensions                       |                                        |            |
| Overall length to carriage                  | l11 5.14 m                             |            |
| Overall length (with forks)                 | l1 6.34 m                              |            |
| Overall width                               | b1 2.26 m                              |            |
| Overall height                              | h17 2.48 m                             |            |
| Wheelbase                                   | y 2800 mm                              |            |
| Ground clearance                            | m4 0.36 m                              |            |
| Overall cab width                           | b4 0.95 m                              |            |
| Tilt-up angle                               | a4 13 °                                |            |
| Tilt-down angle                             | a5 114 °                               |            |
| External turning radius (over tyres)        | Wa1 3.77 m                             |            |
| Unladen weight (with forks)                 | 8810 kg                                |            |
| Overall weight                              | 8810 kg                                |            |
| Tires type                                  | Pneumatic                              |            |
| Standard tires                              | Apollo 400/80 - 24 -                   | - 162A8    |
| Forks length / width / section              | l / e / s 1200 mm x 100 mm x           | x 50 mm    |
| Performances                                |                                        |            |
| Lifting                                     | 7.60 s                                 |            |
| Lowering                                    | 5.40 s                                 |            |
| Extension                                   | 12.30 s                                |            |
| Retraction                                  | 8.20 s                                 |            |
| Crowd                                       | 3.10 s                                 |            |
| Dump                                        | 3.60 s                                 |            |
| Engine                                      |                                        |            |
| Engine brand                                | Perkins                                |            |
| Engine norm                                 | Stage IIIA                             |            |
| Engine model                                | 1104D-44T                              | 2          |
| Number of cylinders / Capacity of cylinders | 4 - 4400 cm <sup>3</sup>               |            |
| I.C. Engine power rating - Power            | 95 Hp / 70 kV                          |            |
| Max. torque / Engine rotation Drawbar pull  | 392 Nm @ 1400<br>6300 daN              | ipin       |
| Drawbar pull (Laden)                        | 8350 daN                               |            |
| Electric circuit                            | 6530 Udiv                              |            |
| 12V Battery capacity                        | 110 Ah                                 |            |
| Transmission                                |                                        |            |
| Transmission type                           | Torque convert                         | ter        |
| Number of gears (forward / reverse)         | 4 / 4                                  |            |
| Max. travel speed                           | 25 km/h                                |            |
| Parking brake                               | Automatic parking                      | ıbrake     |
| Service brake                               | Hydraulic servo b                      |            |
| Hydraulics                                  |                                        |            |
| Hydraulic pump type                         | Axial piston                           | 1          |
| Hydraulic Pressure                          | 270 bar                                |            |
| Tank capacities                             |                                        |            |
| Engine oil                                  | 11.40                                  |            |
| Hydraulic oil                               | 149                                    |            |
| Fuel tank                                   | 103                                    |            |
| Noise and vibration                         |                                        |            |
| Noise at driving position (LpA)             | 82 dB                                  |            |
| Noise to environment (LwA)                  | 105 dB                                 |            |
| Vibration on hands/arms                     | < 2.50 m/s²                            |            |
| Miscellaneous                               |                                        |            |
| Steering wheels (front / rear)              | 2/2                                    |            |
| Drive wheels (front / rear)                 | 2/2                                    |            |
| Safety / Cab certification                  | Standard EN 15000 / Cabin RC           | OPS - FOPS |
| Controls                                    | JSM                                    |            |