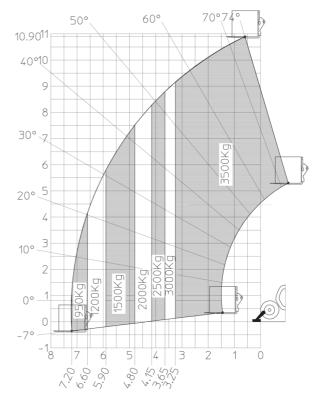

## MT-X 1135 - Load chart

Machine on lowered stabilisers with forks Metric

Head Office B.P. 249 - 430 rue de l'Aubinière 44150 Ancenis Cedex - France Tel: +33 (0)2 40 09 10 11 - Fax: +33 (0)2 40 09 10 97 www.manitou.com