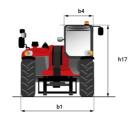

## MT-X 1135 - Dimensional drawing

# MT-X 1135

|                                             | мт-х 1135 Created on July 31, 2025 at 10:56 AM L |
|---------------------------------------------|--------------------------------------------------|
| Capacities                                  | Metric                                           |
| Max. capacity                               | 3500 kg                                          |
| Max. lifting height                         | 10.85 m                                          |
| Maximum outreach                            | 7.30 m                                           |
| Breakout force with bucket                  | 6850 daN                                         |
| Weight and dimensions                       | 0000 0011                                        |
|                                             | l11 5.14 m                                       |
| Overall length to carriage                  |                                                  |
| Overall length (with forks)                 | l1 6.34 m                                        |
| Overall width                               | b1 2.26 m                                        |
| Overall height                              | h17 2.48 m                                       |
| Wheelbase                                   | y 2800 mm                                        |
| Ground clearance                            | m4 0.36 m                                        |
| Overall cab width                           | b4 0.95 m                                        |
| Tilt-up angle                               | a4 13 °                                          |
| Tilt-down angle                             | a5 114°                                          |
| External turning radius (over tyres)        | Wa1 3.77 m                                       |
| Unladen weight (with forks)                 | 8810 kg                                          |
| Overall weight                              | 8810 kg                                          |
| Tires type                                  | Pneumatic                                        |
| Standard tires                              | Apollo 400/80 - 24 - 162A8                       |
| Forks length / width / section              | 1/e/s 1200 mm x 100 mm x 50 mm                   |
|                                             | 17 e 7 \$ 1200 Hill X 100 Hill X 30 Hill         |
| Performances                                |                                                  |
| Lifting                                     | 7.60 s                                           |
| Lowering                                    | 5.40 s                                           |
| Extension                                   | 12.30 s                                          |
| Retraction                                  | 8.20 s                                           |
| Crowd                                       | 3.10 s                                           |
| Dump                                        | 3.60 s                                           |
| Engine                                      |                                                  |
| Engine brand                                | Perkins                                          |
| Engine norm                                 | Stage IIIA                                       |
| Engine model                                | 1104D-44T                                        |
| Number of cylinders / Capacity of cylinders | 4 - 4400 cm <sup>3</sup>                         |
| I.C. Engine power rating - Power            | 95 Hp / 70 kW                                    |
| Max. torque / Engine rotation               | 392 Nm @ 1400 rpm                                |
|                                             | 6300 daN                                         |
| Drawbar pull                                |                                                  |
| Drawbar pull (Laden)                        | 8350 daN                                         |
| Electric circuit                            |                                                  |
| 12V Battery capacity                        | 110 Ah                                           |
| Transmission                                |                                                  |
| Transmission type                           | Torque converter                                 |
| Number of gears (forward / reverse)         | 4 / 4                                            |
| Max. travel speed                           | 25 km/h                                          |
| Parking brake                               | Automatic parking brake                          |
| Service brake                               | Hydraulic servo brake                            |
| Hydraulics                                  |                                                  |
| Hydraulic pump type                         | Axial piston                                     |
| Hydraulic Pressure                          | 270 bar                                          |
| Tank capacities                             | 270 Udi                                          |
| •                                           | 44.401                                           |
| Engine oil                                  | 11.40                                            |
| Hydraulic oil                               | 149 l                                            |
| Fuel tank                                   | 103 l                                            |
| Noise and vibration                         |                                                  |
| Noise at driving position (LpA)             | 82 dB                                            |
| Noise to environment (LwA)                  | 105 dB                                           |
| Vibration on hands/arms                     | < 2.50 m/s <sup>2</sup>                          |
| Miscellaneous                               |                                                  |
| Steering wheels (front / rear)              | 2/2                                              |
| Drive wheels (front / rear)                 | 2/2                                              |
| Safety / Cab certification                  | Standard EN 15000 / Cabin ROPS - FOPS level 2    |
|                                             | 5                                                |