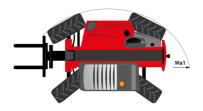

## MT-X 1135 - Dimensional drawing

# MT-X 1135

|                                             | мт-х 1135 Created on July 31, 2025 at 10:56 AM L |
|---------------------------------------------|--------------------------------------------------|
| Capacities                                  | Metric                                           |
| Max. capacity                               | 3500 kg                                          |
| Max. lifting height                         | 10.85 m                                          |
| Maximum outreach                            | 7.30 m                                           |
| Breakout force with bucket                  | 6850 daN                                         |
| Weight and dimensions                       | 0000 0011                                        |
|                                             | l11 5.14 m                                       |
| Overall length to carriage                  |                                                  |
| Overall length (with forks)                 | l1 6.34 m                                        |
| Overall width                               | b1 2.26 m                                        |
| Overall height                              | h17 2.48 m                                       |
| Wheelbase                                   | y 2800 mm                                        |
| Ground clearance                            | m4 0.36 m                                        |
| Overall cab width                           | b4 0.95 m                                        |
| Tilt-up angle                               | a4 13 °                                          |
| Tilt-down angle                             | a5 114°                                          |
| External turning radius (over tyres)        | Wa1 3.77 m                                       |
| Unladen weight (with forks)                 | 8810 kg                                          |
| Overall weight                              | 8810 kg                                          |
| Tires type                                  | Pneumatic                                        |
| Standard tires                              | Apollo 400/80 - 24 - 162A8                       |
| Forks length / width / section              | 1/e/s 1200 mm x 100 mm x 50 mm                   |
|                                             | 17 e 7 \$ 1200 Hill X 100 Hill X 30 Hill         |
| Performances                                |                                                  |
| Lifting                                     | 7.60 s                                           |
| Lowering                                    | 5.40 s                                           |
| Extension                                   | 12.30 s                                          |
| Retraction                                  | 8.20 s                                           |
| Crowd                                       | 3.10 s                                           |
| Dump                                        | 3.60 s                                           |
| Engine                                      |                                                  |
| Engine brand                                | Perkins                                          |
| Engine norm                                 | Stage IIIA                                       |
| Engine model                                | 1104D-44T                                        |
| Number of cylinders / Capacity of cylinders | 4 - 4400 cm <sup>3</sup>                         |
| I.C. Engine power rating - Power            | 95 Hp / 70 kW                                    |
| Max. torque / Engine rotation               | 392 Nm @ 1400 rpm                                |
|                                             | 6300 daN                                         |
| Drawbar pull                                |                                                  |
| Drawbar pull (Laden)                        | 8350 daN                                         |
| Electric circuit                            |                                                  |
| 12V Battery capacity                        | 110 Ah                                           |
| Transmission                                |                                                  |
| Transmission type                           | Torque converter                                 |
| Number of gears (forward / reverse)         | 4 / 4                                            |
| Max. travel speed                           | 25 km/h                                          |
| Parking brake                               | Automatic parking brake                          |
| Service brake                               | Hydraulic servo brake                            |
| Hydraulics                                  |                                                  |
| Hydraulic pump type                         | Axial piston                                     |
| Hydraulic Pressure                          | 270 bar                                          |
| Tank capacities                             | 270 Udi                                          |
| •                                           | 44.401                                           |
| Engine oil                                  | 11.40                                            |
| Hydraulic oil                               | 149 l                                            |
| Fuel tank                                   | 103 l                                            |
| Noise and vibration                         |                                                  |
| Noise at driving position (LpA)             | 82 dB                                            |
| Noise to environment (LwA)                  | 105 dB                                           |
| Vibration on hands/arms                     | < 2.50 m/s <sup>2</sup>                          |
| Miscellaneous                               |                                                  |
| Steering wheels (front / rear)              | 2/2                                              |
| Drive wheels (front / rear)                 | 2/2                                              |
| Safety / Cab certification                  | Standard EN 15000 / Cabin ROPS - FOPS level 2    |
|                                             | 5                                                |