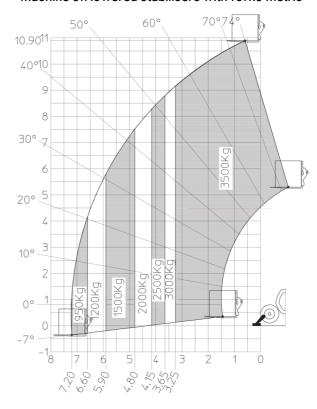

|
| Vibration on hands/arms                     | < 2.50 m/s <sup>2</sup>                          |
| Miscellaneous                               |                                                  |
| Steering wheels (front / rear)              | 2/2                                              |
| Drive wheels (front / rear)                 | 2/2                                              |
| Safety / Cab certification                  | Standard EN 15000 / Cabin ROPS - FOPS level 2    |
|                                             | 5                                                |

## MT-X 1135 - Dimensional drawing







### MT-X 1135 - Load chart

#### Machine on tires with forks Metric



## Machine on lowered stabilisers with forks Metric







#### **Head Office**

B.P. 249 - 430 rue de l'Aubinière 44150 Ancenis Cedex - France Tel: +33 (0)2 40 09 10 11 - Fax: +33 (0)2 40 09 10 97 www.manitou.com



This publication provides a description of the configuration versions and options for Manitou products, which may differ for equipment. The equipment presented in this brochure may be part of a series, as an option, or it may not be available, depending on the versions. Manitou reserves the right, at any time and without notice, to amend the specifications described and represented. The specifications provided do not bind the manufacturer. For more details, please contact your Manitou agent. This is not a contractually binding document. The presentation of the products is not contractually binding. List of specifications non-exh