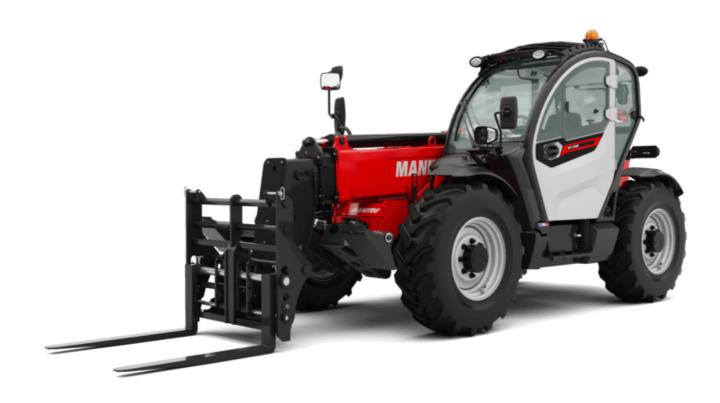

# MT-X 1135

|                                             | мт-х 1135 Created on July 31, 2025 at 10:56 AM L |
|---------------------------------------------|--------------------------------------------------|
| Capacities                                  | Metric                                           |
| Max. capacity                               | 3500 kg                                          |
| Max. lifting height                         | 10.85 m                                          |
| Maximum outreach                            | 7.30 m                                           |
| Breakout force with bucket                  | 6850 daN                                         |
| Weight and dimensions                       | 0000 0011                                        |
|                                             | l11 5.14 m                                       |
| Overall length to carriage                  |                                                  |
| Overall length (with forks)                 | l1 6.34 m                                        |
| Overall width                               | b1 2.26 m                                        |
| Overall height                              | h17 2.48 m                                       |
| Wheelbase                                   | y 2800 mm                                        |
| Ground clearance                            | m4 0.36 m                                        |
| Overall cab width                           | b4 0.95 m                                        |
| Tilt-up angle                               | a4 13 °                                          |
| Tilt-down angle                             | a5 114°                                          |
| External turning radius (over tyres)        | Wa1 3.77 m                                       |
| Unladen weight (with forks)                 | 8810 kg                                          |
| Overall weight                              | 8810 kg                                          |
| Tires type                                  | Pneumatic                                        |
| Standard tires                              | Apollo 400/80 - 24 - 162A8                       |
| Forks length / width / section              | 1/e/s 1200 mm x 100 mm x 50 mm                   |
|                                             | 17 e 7 \$ 1200 Hill X 100 Hill X 30 Hill         |
| Performances                                |                                                  |
| Lifting                                     | 7.60 s                                           |
| Lowering                                    | 5.40 s                                           |
| Extension                                   | 12.30 s                                          |
| Retraction                                  | 8.20 s                                           |
| Crowd                                       | 3.10 s                                           |
| Dump                                        | 3.60 s                                           |
| Engine                                      |                                                  |
| Engine brand                                | Perkins                                          |
| Engine norm                                 | Stage IIIA                                       |
| Engine model                                | 1104D-44T                                        |
| Number of cylinders / Capacity of cylinders | 4 - 4400 cm <sup>3</sup>                         |
| I.C. Engine power rating - Power            | 95 Hp / 70 kW                                    |
| Max. torque / Engine rotation               | 392 Nm @ 1400 rpm                                |
|                                             | 6300 daN                                         |
| Drawbar pull                                |                                                  |
| Drawbar pull (Laden)                        | 8350 daN                                         |
| Electric circuit                            |                                                  |
| 12V Battery capacity                        | 110 Ah                                           |
| Transmission                                |                                                  |
| Transmission type                           | Torque converter                                 |
| Number of gears (forward / reverse)         | 4 / 4                                            |
| Max. travel speed                           | 25 km/h                                          |
| Parking brake                               | Automatic parking brake                          |
| Service brake                               | Hydraulic servo brake                            |
| Hydraulics                                  |                                                  |
| Hydraulic pump type                         | Axial piston                                     |
| Hydraulic Pressure                          | 270 bar                                          |
| Tank capacities                             | 270 Udi                                          |
| •                                           | 44.401                                           |
| Engine oil                                  | 11.40                                            |
| Hydraulic oil                               | 149 l                                            |
| Fuel tank                                   | 103 l                                            |
| Noise and vibration                         |                                                  |
| Noise at driving position (LpA)             | 82 dB                                            |
| Noise to environment (LwA)                  | 105 dB                                           |
| Vibration on hands/arms                     | < 2.50 m/s <sup>2</sup>                          |
| Miscellaneous                               |                                                  |
| Steering wheels (front / rear)              | 2/2                                              |
| Drive wheels (front / rear)                 | 2/2                                              |
| Safety / Cab certification                  | Standard EN 15000 / Cabin ROPS - FOPS level 2    |
|                                             | 5                                                |