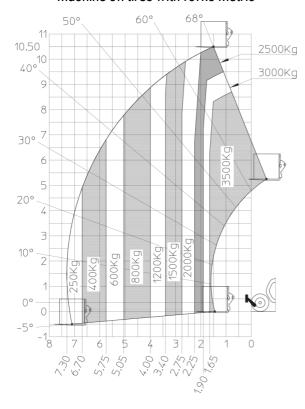

se to environment (LwA)                  | 105 dB                                           |
| Vibration on hands/arms                     | < 2.50 m/s <sup>2</sup>                          |
| Miscellaneous                               |                                                  |
| Steering wheels (front / rear)              | 2/2                                              |
| Drive wheels (front / rear)                 | 2/2                                              |
| Safety / Cab certification                  | Standard EN 15000 / Cabin ROPS - FOPS level 2    |
|                                             | 5                                                |

## MT-X 1135 - Dimensional drawing







### MT-X 1135 - Load chart

#### Machine on tires with forks Metric



## Machine on lowered stabilisers with forks Metric







#### **Head Office**

B.P. 249 - 430 rue de l'Aubinière 44150 Ancenis Cedex - France Tel: +33 (0)2 40 09 10 11 - Fax: +33 (0)2 40 09 10 97 www.manitou.com



This publication provides a description of the configuration versions and options for Manitou products, which may differ for equipment. The equipment presented in this brochure may be part of a series, as an option, or it may not be available, depending on the versions. Manitou reserves the right, at any time and without notice, to amend the specifications described and represented. The specifications provided do not bind the manufacturer. For more details, please contact your Manitou agent. This is not a contractually binding document. The presentation of the products is no