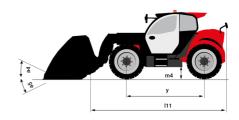

## MT-X 1135 - Dimensional drawing

# MT-X 1135

|                                             | MT-x 1135 Created on July 31, 2025 at 2:28 PM U |
|---------------------------------------------|-------------------------------------------------|
| Capacities                                  | Metric                                          |
| Max. capacity                               | 3500 kg                                         |
| Max. lifting height                         | 10.85 m                                         |
| Maximum outreach                            | 7.30 m                                          |
| Breakout force with bucket                  | 6850 daN                                        |
| Weight and dimensions                       | 0000 duit                                       |
| Overall length to carriage                  | l11 5.14 m                                      |
|                                             | 11 6.34 m                                       |
| Overall length (with forks)                 |                                                 |
| Overall width                               | b1 2.26 m                                       |
| Overall height                              | h17 2.48 m                                      |
| Wheelbase                                   | y 2800 mm                                       |
| Ground clearance                            | m4 0.36 m                                       |
| Overall cab width                           | b4 0.95 m                                       |
| Tilt-up angle                               | a4 13 °                                         |
| Tilt-down angle                             | a5 114°                                         |
| External turning radius (over tyres)        | Wa1 3.77 m                                      |
| Unladen weight (with forks)                 | 8810 kg                                         |
| Overall weight                              | 8810 kg                                         |
| Tires type                                  | Pneumatic                                       |
| Standard tires                              | Apollo 400/80 - 24 - 162A8                      |
| Forks length / width / section              | 1/e/s 1200 mm x 100 mm x 50 mm                  |
|                                             | 17 e / \$ 1200 Hilli x 100 Hilli x 30 Hilli     |
| Performances                                |                                                 |
| Lifting                                     | 7.60 s                                          |
| Lowering                                    | 5.40 s                                          |
| Extension                                   | 12.30 s                                         |
| Retraction                                  | 8.20 s                                          |
| Crowd                                       | 3.10 s                                          |
| Dump                                        | 3.60 s                                          |
| Engine                                      |                                                 |
| Engine brand                                | Perkins                                         |
| Engine norm                                 | Stage IIIA                                      |
| Engine model                                | 1104D-44T                                       |
| Number of cylinders / Capacity of cylinders | 4 - 4400 cm <sup>3</sup>                        |
| I.C. Engine power rating - Power            | 95 Hp / 70 kW                                   |
| Max. torque / Engine rotation               | 392 Nm @ 1400 mm                                |
|                                             |                                                 |
| Drawbar pull                                | 6300 daN                                        |
| Drawbar pull (Laden)                        | 8350 daN                                        |
| Electric circuit                            |                                                 |
| 12V Battery capacity                        | 110 Ah                                          |
| Transmission                                |                                                 |
| Transmission type                           | Torque converter                                |
| Number of gears (forward / reverse)         | 4 / 4                                           |
| Max. travel speed                           | 25 km/h                                         |
| Parking brake                               | Automatic parking brake                         |
| Service brake                               | Hydraulic servo brake                           |
| Hydraulics                                  |                                                 |
| Hydraulic pump type                         | Axial piston                                    |
| Hydraulic Pressure                          | 270 bar                                         |
| Tank capacities                             | 2/V Ddl                                         |
|                                             | 11.10.1                                         |
| Engine oil                                  | 11.40                                           |
| Hydraulic oil                               | 149                                             |
| Fuel tank                                   | 103                                             |
| Noise and vibration                         |                                                 |
| Noise at driving position (LpA)             | 82 dB                                           |
| Noise to environment (LwA)                  | 105 dB                                          |
| Vibration on hands/arms                     | < 2.50 m/s²                                     |
| Miscellaneous                               |                                                 |
| Steering wheels (front / rear)              | 2/2                                             |
| Drive wheels (front / rear)                 | 2/2                                             |
| Safety / Cab certification                  | Standard EN 15000 / Cabin ROPS - FOPS level 2   |
|                                             |                                                 |