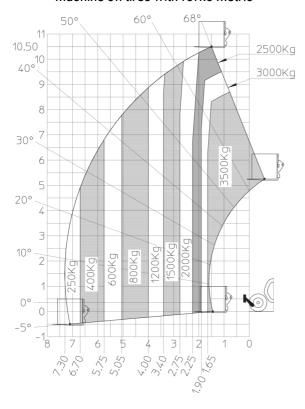

|
| Noise to environment (LwA)                  | 105 dB                                          |
| Vibration on hands/arms                     | < 2.50 m/s²                                     |
| Miscellaneous                               |                                                 |
| Steering wheels (front / rear)              | 2/2                                             |
| Drive wheels (front / rear)                 | 2/2                                             |
| Safety / Cab certification                  | Standard EN 15000 / Cabin ROPS - FOPS level 2   |
|                                             |                                                 |

## MT-X 1135 - Dimensional drawing







### MT-X 1135 - Load chart

#### Machine on tires with forks Metric



## Machine on lowered stabilisers with forks Metric







#### **Head Office**

B.P. 249 - 430 rue de l'Aubinière 44150 Ancenis Cedex - France Tel: +33 (0)2 40 09 10 11 - Fax: +33 (0)2 40 09 10 97 www.manitou.com



This publication provides a description of the configuration versions and options for Manitou products, which may differ for equipment. The equipment presented in this brochure may be part of a series, as an option, or it may not be available, depending on the versions. Manitou reserves the right, at any time and without notice, to amend the specifications described and represented. The specifications provided do not bind the manufacturer. For more details, please contact your Manitou agent. This is not a contractually binding document. The presentation of the products is no