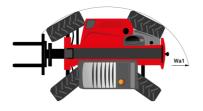

## MT-X 1135 - Dimensional drawing

# MT-X 1135

|                                             | MT-x 1135 Created on July 31, 2025 at 2:28 PM U |
|---------------------------------------------|-------------------------------------------------|
| Capacities                                  | Metric                                          |
| Max. capacity                               | 3500 kg                                         |
| Max. lifting height                         | 10.85 m                                         |
| Maximum outreach                            | 7.30 m                                          |
| Breakout force with bucket                  | 6850 daN                                        |
| Weight and dimensions                       | 0000 duit                                       |
| Overall length to carriage                  | l11 5.14 m                                      |
|                                             | 11 6.34 m                                       |
| Overall length (with forks)                 |                                                 |
| Overall width                               | b1 2.26 m                                       |
| Overall height                              | h17 2.48 m                                      |
| Wheelbase                                   | y 2800 mm                                       |
| Ground clearance                            | m4 0.36 m                                       |
| Overall cab width                           | b4 0.95 m                                       |
| Tilt-up angle                               | a4 13 °                                         |
| Tilt-down angle                             | a5 114°                                         |
| External turning radius (over tyres)        | Wa1 3.77 m                                      |
| Unladen weight (with forks)                 | 8810 kg                                         |
| Overall weight                              | 8810 kg                                         |
| Tires type                                  | Pneumatic                                       |
| Standard tires                              | Apollo 400/80 - 24 - 162A8                      |
| Forks length / width / section              | 1/e/s 1200 mm x 100 mm x 50 mm                  |
|                                             | 17 e / \$ 1200 Hilli x 100 Hilli x 30 Hilli     |
| Performances                                |                                                 |
| Lifting                                     | 7.60 s                                          |
| Lowering                                    | 5.40 s                                          |
| Extension                                   | 12.30 s                                         |
| Retraction                                  | 8.20 s                                          |
| Crowd                                       | 3.10 s                                          |
| Dump                                        | 3.60 s                                          |
| Engine                                      |                                                 |
| Engine brand                                | Perkins                                         |
| Engine norm                                 | Stage IIIA                                      |
| Engine model                                | 1104D-44T                                       |
| Number of cylinders / Capacity of cylinders | 4 - 4400 cm <sup>3</sup>                        |
| I.C. Engine power rating - Power            | 95 Hp / 70 kW                                   |
| Max. torque / Engine rotation               | 392 Nm @ 1400 mm                                |
|                                             |                                                 |
| Drawbar pull                                | 6300 daN                                        |
| Drawbar pull (Laden)                        | 8350 daN                                        |
| Electric circuit                            |                                                 |
| 12V Battery capacity                        | 110 Ah                                          |
| Transmission                                |                                                 |
| Transmission type                           | Torque converter                                |
| Number of gears (forward / reverse)         | 4 / 4                                           |
| Max. travel speed                           | 25 km/h                                         |
| Parking brake                               | Automatic parking brake                         |
| Service brake                               | Hydraulic servo brake                           |
| Hydraulics                                  |                                                 |
| Hydraulic pump type                         | Axial piston                                    |
| Hydraulic Pressure                          | 270 bar                                         |
| Tank capacities                             | 2/V Ddl                                         |
|                                             | 11.10.1                                         |
| Engine oil                                  | 11.40                                           |
| Hydraulic oil                               | 149                                             |
| Fuel tank                                   | 103                                             |
| Noise and vibration                         |                                                 |
| Noise at driving position (LpA)             | 82 dB                                           |
| Noise to environment (LwA)                  | 105 dB                                          |
| Vibration on hands/arms                     | < 2.50 m/s²                                     |
| Miscellaneous                               |                                                 |
| Steering wheels (front / rear)              | 2/2                                             |
| Drive wheels (front / rear)                 | 2/2                                             |
| Safety / Cab certification                  | Standard EN 15000 / Cabin ROPS - FOPS level 2   |
|                                             |                                                 |