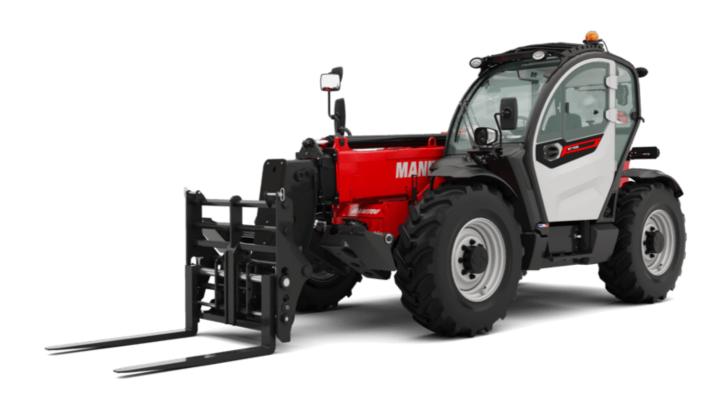

# MT-X 1135

|                                             | MT-x 1135 Created on July 31, 2025 at 2:28 PM U |
|---------------------------------------------|-------------------------------------------------|
| Capacities                                  | Metric                                          |
| Max. capacity                               | 3500 kg                                         |
| Max. lifting height                         | 10.85 m                                         |
| Maximum outreach                            | 7.30 m                                          |
| Breakout force with bucket                  | 6850 daN                                        |
| Weight and dimensions                       | 0000 duit                                       |
| Overall length to carriage                  | l11 5.14 m                                      |
|                                             | 11 6.34 m                                       |
| Overall length (with forks)                 |                                                 |
| Overall width                               | b1 2.26 m                                       |
| Overall height                              | h17 2.48 m                                      |
| Wheelbase                                   | y 2800 mm                                       |
| Ground clearance                            | m4 0.36 m                                       |
| Overall cab width                           | b4 0.95 m                                       |
| Tilt-up angle                               | a4 13 °                                         |
| Tilt-down angle                             | a5 114°                                         |
| External turning radius (over tyres)        | Wa1 3.77 m                                      |
| Unladen weight (with forks)                 | 8810 kg                                         |
| Overall weight                              | 8810 kg                                         |
| Tires type                                  | Pneumatic                                       |
| Standard tires                              | Apollo 400/80 - 24 - 162A8                      |
| Forks length / width / section              | 1/e/s 1200 mm x 100 mm x 50 mm                  |
|                                             | 17 e / \$ 1200 Hilli x 100 Hilli x 30 Hilli     |
| Performances                                |                                                 |
| Lifting                                     | 7.60 s                                          |
| Lowering                                    | 5.40 s                                          |
| Extension                                   | 12.30 s                                         |
| Retraction                                  | 8.20 s                                          |
| Crowd                                       | 3.10 s                                          |
| Dump                                        | 3.60 s                                          |
| Engine                                      |                                                 |
| Engine brand                                | Perkins                                         |
| Engine norm                                 | Stage IIIA                                      |
| Engine model                                | 1104D-44T                                       |
| Number of cylinders / Capacity of cylinders | 4 - 4400 cm <sup>3</sup>                        |
| I.C. Engine power rating - Power            | 95 Hp / 70 kW                                   |
| Max. torque / Engine rotation               | 392 Nm @ 1400 mm                                |
|                                             |                                                 |
| Drawbar pull                                | 6300 daN                                        |
| Drawbar pull (Laden)                        | 8350 daN                                        |
| Electric circuit                            |                                                 |
| 12V Battery capacity                        | 110 Ah                                          |
| Transmission                                |                                                 |
| Transmission type                           | Torque converter                                |
| Number of gears (forward / reverse)         | 4 / 4                                           |
| Max. travel speed                           | 25 km/h                                         |
| Parking brake                               | Automatic parking brake                         |
| Service brake                               | Hydraulic servo brake                           |
| Hydraulics                                  |                                                 |
| Hydraulic pump type                         | Axial piston                                    |
| Hydraulic Pressure                          | 270 bar                                         |
| Tank capacities                             | 2/V Ddl                                         |
|                                             | 11.10.1                                         |
| Engine oil                                  | 11.40                                           |
| Hydraulic oil                               | 149                                             |
| Fuel tank                                   | 103                                             |
| Noise and vibration                         |                                                 |
| Noise at driving position (LpA)             | 82 dB                                           |
| Noise to environment (LwA)                  | 105 dB                                          |
| Vibration on hands/arms                     | < 2.50 m/s²                                     |
| Miscellaneous                               |                                                 |
| Steering wheels (front / rear)              | 2/2                                             |
| Drive wheels (front / rear)                 | 2/2                                             |
| Safety / Cab certification                  | Standard EN 15000 / Cabin ROPS - FOPS level 2   |
|                                             |                                                 |