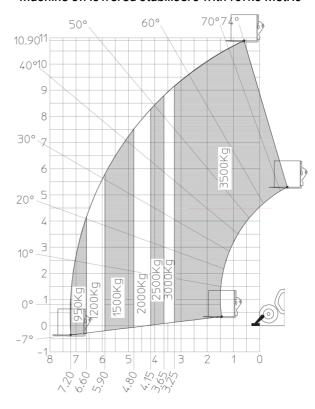

B                                          |
| Vibration on hands/arms                     | < 2.50 m/s²                                     |
| Miscellaneous                               |                                                 |
| Steering wheels (front / rear)              | 2/2                                             |
| Drive wheels (front / rear)                 | 2/2                                             |
| Safety / Cab certification                  | Standard EN 15000 / Cabin ROPS - FOPS level 2   |
|                                             |                                                 |

## MT-X 1135 - Dimensional drawing







### MT-X 1135 - Load chart

#### Machine on tires with forks Metric



## Machine on lowered stabilisers with forks Metric







#### **Head Office**

B.P. 249 - 430 rue de l'Aubinière 44150 Ancenis Cedex - France Tel: +33 (0)2 40 09 10 11 - Fax: +33 (0)2 40 09 10 97 www.manitou.com



This publication provides a description of the configuration versions and options for Manitou products, which may differ for equipment. The equipment presented in this brochure may be part of a series, as an option, or it may not be available, depending on the versions. Manitou reserves the right, at any time and without notice, to amend the specifications described and represented. The specifications provided do not bind the manufacturer. For more details, please contact your Manitou agent. This is not a contractually binding document. The presentation of the products is not contractually binding. List of specifications non-exh