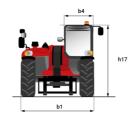

## MT-X 1135 - Dimensional drawing

# MT-X 1135

|                                             | MT-x 1135 Created on July 31, 2025 at 2:28 PM U |
|---------------------------------------------|-------------------------------------------------|
| Capacities                                  | Metric                                          |
| Max. capacity                               | 3500 kg                                         |
| Max. lifting height                         | 10.85 m                                         |
| Maximum outreach                            | 7.30 m                                          |
| Breakout force with bucket                  | 6850 daN                                        |
| Weight and dimensions                       | 0000 duit                                       |
| Overall length to carriage                  | l11 5.14 m                                      |
|                                             | 11 6.34 m                                       |
| Overall length (with forks)                 |                                                 |
| Overall width                               | b1 2.26 m                                       |
| Overall height                              | h17 2.48 m                                      |
| Wheelbase                                   | y 2800 mm                                       |
| Ground clearance                            | m4 0.36 m                                       |
| Overall cab width                           | b4 0.95 m                                       |
| Tilt-up angle                               | a4 13 °                                         |
| Tilt-down angle                             | a5 114°                                         |
| External turning radius (over tyres)        | Wa1 3.77 m                                      |
| Unladen weight (with forks)                 | 8810 kg                                         |
| Overall weight                              | 8810 kg                                         |
| Tires type                                  | Pneumatic                                       |
| Standard tires                              | Apollo 400/80 - 24 - 162A8                      |
| Forks length / width / section              | 1/e/s 1200 mm x 100 mm x 50 mm                  |
|                                             | 17 e / \$ 1200 Hilli x 100 Hilli x 30 Hilli     |
| Performances                                |                                                 |
| Lifting                                     | 7.60 s                                          |
| Lowering                                    | 5.40 s                                          |
| Extension                                   | 12.30 s                                         |
| Retraction                                  | 8.20 s                                          |
| Crowd                                       | 3.10 s                                          |
| Dump                                        | 3.60 s                                          |
| Engine                                      |                                                 |
| Engine brand                                | Perkins                                         |
| Engine norm                                 | Stage IIIA                                      |
| Engine model                                | 1104D-44T                                       |
| Number of cylinders / Capacity of cylinders | 4 - 4400 cm <sup>3</sup>                        |
| I.C. Engine power rating - Power            | 95 Hp / 70 kW                                   |
| Max. torque / Engine rotation               | 392 Nm @ 1400 mm                                |
|                                             |                                                 |
| Drawbar pull                                | 6300 daN                                        |
| Drawbar pull (Laden)                        | 8350 daN                                        |
| Electric circuit                            |                                                 |
| 12V Battery capacity                        | 110 Ah                                          |
| Transmission                                |                                                 |
| Transmission type                           | Torque converter                                |
| Number of gears (forward / reverse)         | 4 / 4                                           |
| Max. travel speed                           | 25 km/h                                         |
| Parking brake                               | Automatic parking brake                         |
| Service brake                               | Hydraulic servo brake                           |
| Hydraulics                                  |                                                 |
| Hydraulic pump type                         | Axial piston                                    |
| Hydraulic Pressure                          | 270 bar                                         |
| Tank capacities                             | 2/V Ddl                                         |
|                                             | 11.10.1                                         |
| Engine oil                                  | 11.40                                           |
| Hydraulic oil                               | 149                                             |
| Fuel tank                                   | 103                                             |
| Noise and vibration                         |                                                 |
| Noise at driving position (LpA)             | 82 dB                                           |
| Noise to environment (LwA)                  | 105 dB                                          |
| Vibration on hands/arms                     | < 2.50 m/s²                                     |
| Miscellaneous                               |                                                 |
| Steering wheels (front / rear)              | 2/2                                             |
| Drive wheels (front / rear)                 | 2/2                                             |
| Safety / Cab certification                  | Standard EN 15000 / Cabin ROPS - FOPS level 2   |
|                                             |                                                 |