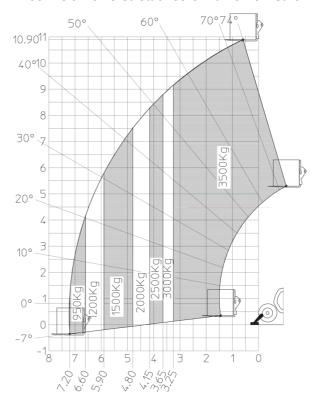

|
| /ibration on hands/arms                     | < 2.50 m/s <sup>2</sup>                           |
| Miscellaneous                               |                                                   |
| Steering wheels (front / rear)              | 2/2                                               |
| Drive wheels (front / rear)                 | 2/2                                               |
|                                             | Standard EN 15000 / Cabin ROPS - FOPS level 2     |
| Safety / Cab certification                  | Statituatu EN 15000 / Cabili KOPS - FOPS level Z  |

## MT-X 1135 - Dimensional drawing







### MT-X 1135 - Load chart

#### Machine on tires with forks Metric



## Machine on lowered stabilisers with forks Metric







#### **Head Office**

B.P. 249 - 430 rue de l'Aubinière 44150 Ancenis Cedex - France Tel: +33 (0)2 40 09 10 11 - Fax: +33 (0)2 40 09 10 97 www.manitou.com



This publication provides a description of the configuration versions and options for Manitou products, which may differ for equipment. The equipment presented in this brochure may be part of a series, as an option, or it may not be available, depending on the versions. Manitou reserves the right, at any time and without notice, to amend the specifications described and represented. The specifications provided do not bind the manufacturer. For more details, please contact your Manitou agent. This is not a contractually binding document. The presentation of the products is not contractually binding. List of specifications non-exh