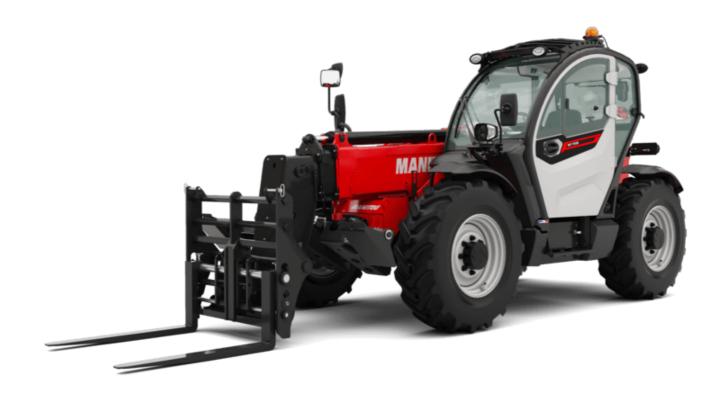

# MT-X 1135

|                                             | MT-x 1135 Created on August 12, 2025 at 6:10 PM U |
|---------------------------------------------|---------------------------------------------------|
| Capacities                                  | Metric                                            |
| Max. capacity                               | 3500 kg                                           |
| Max. lifting height                         | 10.85 m                                           |
| Maximum outreach                            | 7.30 m                                            |
| Breakout force with bucket                  | 6850 daN                                          |
| Weight and dimensions                       |                                                   |
| Overall length to carriage                  | l11 5.14 m                                        |
| Overall length (with forks)                 | I1 6.34 m                                         |
| Overall width                               |                                                   |
|                                             |                                                   |
| Overall height                              | h17 2.48 m                                        |
| Wheelbase                                   | y 2800 mm                                         |
| Ground clearance                            | m4 0.36 m                                         |
| Overall cab width                           | b4 0.95 m                                         |
| Tilt-up angle                               | a4 13 °                                           |
| Tilt-down angle                             | a5 114°                                           |
| External turning radius (over tyres)        | Wa1 3.77 m                                        |
| Jnladen weight (with forks)                 | 8810 kg                                           |
| Overall weight                              | 8810 kg                                           |
| Tires type                                  | Pneumatic                                         |
| Standard tires                              | Apollo 400/80 - 24 - 162A8                        |
| Forks length / width / section              | I / e / s 1200 mm x 100 mm x 50 mm                |
| Performances                                |                                                   |
| Lifting                                     | 7.60 s                                            |
| Lowering                                    | 5.40 s                                            |
| Extension                                   | 12.30 s                                           |
| Retraction                                  | 8.20 s                                            |
|                                             |                                                   |
| Crowd                                       | 3.10 s                                            |
| Dump                                        | 3.60 s                                            |
| Engine                                      |                                                   |
| Engine brand                                | Perkins                                           |
| Engine norm                                 | Stage IIIA                                        |
| Engine model                                | 1104D-44T                                         |
| Number of cylinders / Capacity of cylinders | 4 - 4400 cm³                                      |
| .C. Engine power rating - Power             | 95 Hp / 70 kW                                     |
| Max. torque / Engine rotation               | 392 Nm @ 1400 rpm                                 |
| Drawbar pull                                | 6300 daN                                          |
| Drawbar pull (Laden)                        | 8350 daN                                          |
| Electric circuit                            |                                                   |
| 12V Battery capacity                        | 110 Ah                                            |
| Transmission                                |                                                   |
| Fransmission type                           | Torque converter                                  |
| Number of gears (forward / reverse)         | 4/4                                               |
| Max. travel speed                           | 25 km/h                                           |
| Parking brake                               | Automatic parking brake                           |
| Service brake                               | Hydraulic servo brake                             |
|                                             | Hydiadiic Selvo biake                             |
| Hydraulics                                  | A. d. L. d.   |
| Hydraulic pump type                         | Axial piston                                      |
| Hydraulic Pressure                          | 270 bar                                           |
| Fank capacities                             |                                                   |
| ingine oil                                  | 11.40                                             |
| lydraulic oil                               | 149                                               |
| uel tank                                    | 103 I                                             |
| Noise and vibration                         |                                                   |
| Noise at driving position (LpA)             | 82 dB                                             |
| Noise to environment (LwA)                  | 105 dB                                            |
| /ibration on hands/arms                     | < 2.50 m/s <sup>2</sup>                           |
| Miscellaneous                               |                                                   |
| Steering wheels (front / rear)              | 2/2                                               |
| Drive wheels (front / rear)                 | 2/2                                               |
|                                             | Standard EN 15000 / Cabin ROPS - FOPS level 2     |
| Safety / Cab certification                  | Statituatu EN 15000 / Cabili KOPS - FOPS level Z  |