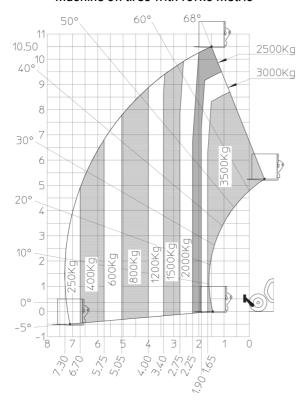

nvironment (LwA)                  | 105 dB                                            |
| /ibration on hands/arms                     | < 2.50 m/s <sup>2</sup>                           |
| Miscellaneous                               |                                                   |
| Steering wheels (front / rear)              | 2/2                                               |
| Drive wheels (front / rear)                 | 2/2                                               |
|                                             | Standard EN 15000 / Cabin ROPS - FOPS level 2     |
| Safety / Cab certification                  | Statituatu EN 15000 / Cabili KOPS - FOPS level Z  |

## MT-X 1135 - Dimensional drawing







### MT-X 1135 - Load chart

#### Machine on tires with forks Metric



## Machine on lowered stabilisers with forks Metric







#### **Head Office**

B.P. 249 - 430 rue de l'Aubinière 44150 Ancenis Cedex - France Tel: +33 (0)2 40 09 10 11 - Fax: +33 (0)2 40 09 10 97 www.manitou.com



This publication provides a description of the configuration versions and options for Manitou products, which may differ for equipment. The equipment presented in this brochure may be part of a series, as an option, or it may not be available, depending on the versions. Manitou reserves the right, at any time and without notice, to amend the specifications described and represented. The specifications provided do not bind the manufacturer. For more details, please contact your Manitou agent. This is not a contractually binding document. The presentation of the products is no