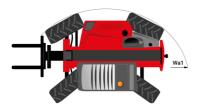

## MT-X 1135 - Dimensional drawing

# MT-X 1135

|                                             | MT-x 1135 Created on August 12, 2025 at 6:10 PM U |
|---------------------------------------------|---------------------------------------------------|
| Capacities                                  | Metric                                            |
| Max. capacity                               | 3500 kg                                           |
| Max. lifting height                         | 10.85 m                                           |
| Maximum outreach                            | 7.30 m                                            |
| Breakout force with bucket                  | 6850 daN                                          |
| Weight and dimensions                       |                                                   |
| Overall length to carriage                  | l11 5.14 m                                        |
| Overall length (with forks)                 | I1 6.34 m                                         |
| Overall width                               |                                                   |
|                                             |                                                   |
| Overall height                              | h17 2.48 m                                        |
| Wheelbase                                   | y 2800 mm                                         |
| Ground clearance                            | m4 0.36 m                                         |
| Overall cab width                           | b4 0.95 m                                         |
| Tilt-up angle                               | a4 13 °                                           |
| Tilt-down angle                             | a5 114°                                           |
| External turning radius (over tyres)        | Wa1 3.77 m                                        |
| Jnladen weight (with forks)                 | 8810 kg                                           |
| Overall weight                              | 8810 kg                                           |
| Tires type                                  | Pneumatic                                         |
| Standard tires                              | Apollo 400/80 - 24 - 162A8                        |
| Forks length / width / section              | I / e / s 1200 mm x 100 mm x 50 mm                |
| Performances                                |                                                   |
| Lifting                                     | 7.60 s                                            |
| Lowering                                    | 5.40 s                                            |
| Extension                                   | 12.30 s                                           |
| Retraction                                  | 8.20 s                                            |
|                                             |                                                   |
| Crowd                                       | 3.10 s                                            |
| Dump                                        | 3.60 s                                            |
| Engine                                      |                                                   |
| Engine brand                                | Perkins                                           |
| Engine norm                                 | Stage IIIA                                        |
| Engine model                                | 1104D-44T                                         |
| Number of cylinders / Capacity of cylinders | 4 - 4400 cm³                                      |
| .C. Engine power rating - Power             | 95 Hp / 70 kW                                     |
| Max. torque / Engine rotation               | 392 Nm @ 1400 rpm                                 |
| Drawbar pull                                | 6300 daN                                          |
| Drawbar pull (Laden)                        | 8350 daN                                          |
| Electric circuit                            |                                                   |
| 12V Battery capacity                        | 110 Ah                                            |
| Transmission                                |                                                   |
| Fransmission type                           | Torque converter                                  |
| Number of gears (forward / reverse)         | 4/4                                               |
| Max. travel speed                           | 25 km/h                                           |
| Parking brake                               | Automatic parking brake                           |
| Service brake                               | Hydraulic servo brake                             |
|                                             | Hydiadiic Selvo biake                             |
| Hydraulics                                  | A. d. L. d.   |
| Hydraulic pump type                         | Axial piston                                      |
| Hydraulic Pressure                          | 270 bar                                           |
| Fank capacities                             |                                                   |
| ingine oil                                  | 11.40                                             |
| lydraulic oil                               | 149                                               |
| uel tank                                    | 103 I                                             |
| Noise and vibration                         |                                                   |
| Noise at driving position (LpA)             | 82 dB                                             |
| Noise to environment (LwA)                  | 105 dB                                            |
| /ibration on hands/arms                     | < 2.50 m/s <sup>2</sup>                           |
| Miscellaneous                               |                                                   |
| Steering wheels (front / rear)              | 2/2                                               |
| Drive wheels (front / rear)                 | 2/2                                               |
|                                             | Standard EN 15000 / Cabin ROPS - FOPS level 2     |
| Safety / Cab certification                  | Statituatu EN 15000 / Cabili KOPS - FOPS level Z  |