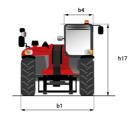

## MT-X 1135 - Dimensional drawing

# MT-X 1135

|                                             | MT-x 1135 Created on August 12, 2025 at 6:10 PM U |
|---------------------------------------------|---------------------------------------------------|
| Capacities                                  | Metric                                            |
| Max. capacity                               | 3500 kg                                           |
| Max. lifting height                         | 10.85 m                                           |
| Maximum outreach                            | 7.30 m                                            |
| Breakout force with bucket                  | 6850 daN                                          |
| Weight and dimensions                       |                                                   |
| Overall length to carriage                  | l11 5.14 m                                        |
| Overall length (with forks)                 | I1 6.34 m                                         |
| Overall width                               |                                                   |
|                                             |                                                   |
| Overall height                              | h17 2.48 m                                        |
| Wheelbase                                   | y 2800 mm                                         |
| Ground clearance                            | m4 0.36 m                                         |
| Overall cab width                           | b4 0.95 m                                         |
| Tilt-up angle                               | a4 13 °                                           |
| Tilt-down angle                             | a5 114°                                           |
| External turning radius (over tyres)        | Wa1 3.77 m                                        |
| Jnladen weight (with forks)                 | 8810 kg                                           |
| Overall weight                              | 8810 kg                                           |
| Tires type                                  | Pneumatic                                         |
| Standard tires                              | Apollo 400/80 - 24 - 162A8                        |
| Forks length / width / section              | I / e / s 1200 mm x 100 mm x 50 mm                |
| Performances                                |                                                   |
| Lifting                                     | 7.60 s                                            |
| Lowering                                    | 5.40 s                                            |
| Extension                                   | 12.30 s                                           |
| Retraction                                  | 8.20 s                                            |
|                                             |                                                   |
| Crowd                                       | 3.10 s                                            |
| Dump                                        | 3.60 s                                            |
| Engine                                      |                                                   |
| Engine brand                                | Perkins                                           |
| Engine norm                                 | Stage IIIA                                        |
| Engine model                                | 1104D-44T                                         |
| Number of cylinders / Capacity of cylinders | 4 - 4400 cm³                                      |
| .C. Engine power rating - Power             | 95 Hp / 70 kW                                     |
| Max. torque / Engine rotation               | 392 Nm @ 1400 rpm                                 |
| Drawbar pull                                | 6300 daN                                          |
| Drawbar pull (Laden)                        | 8350 daN                                          |
| Electric circuit                            |                                                   |
| 12V Battery capacity                        | 110 Ah                                            |
| Transmission                                |                                                   |
| Fransmission type                           | Torque converter                                  |
| Number of gears (forward / reverse)         | 4/4                                               |
| Max. travel speed                           | 25 km/h                                           |
| Parking brake                               | Automatic parking brake                           |
| Service brake                               | Hydraulic servo brake                             |
|                                             | Hydiadiic Selvo biake                             |
| Hydraulics                                  | A. d. L. d.   |
| Hydraulic pump type                         | Axial piston                                      |
| Hydraulic Pressure                          | 270 bar                                           |
| Fank capacities                             |                                                   |
| ingine oil                                  | 11.40                                             |
| lydraulic oil                               | 149                                               |
| uel tank                                    | 103 I                                             |
| Noise and vibration                         |                                                   |
| Noise at driving position (LpA)             | 82 dB                                             |
| Noise to environment (LwA)                  | 105 dB                                            |
| /ibration on hands/arms                     | < 2.50 m/s <sup>2</sup>                           |
| Miscellaneous                               |                                                   |
| Steering wheels (front / rear)              | 2/2                                               |
| Drive wheels (front / rear)                 | 2/2                                               |
|                                             | Standard EN 15000 / Cabin ROPS - FOPS level 2     |
| Safety / Cab certification                  | Statituatu EN 15000 / Cabili KOPS - FOPS level Z  |