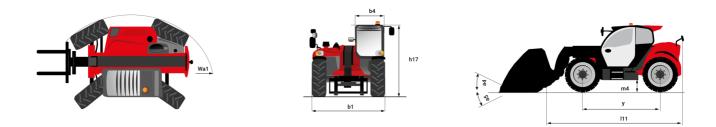

## MT-X 1135 - Dimensional drawing

Technical sheet :

|                                             | мт-х 1135 Created on August 2, 2025 at 3: | 11  |
|---------------------------------------------|-------------------------------------------|-----|
| Capacities                                  | Metric                                    |     |
| Max. capacity                               | 3500 kg                                   |     |
| Max. lifting height                         | 10.85 m                                   |     |
| Maximum outreach                            | 7.30 m                                    |     |
| Breakout force with bucket                  | 6850 daN                                  |     |
| Weight and dimensions                       |                                           |     |
| Overall length to carriage                  | l11 5.14 m                                |     |
| Overall length (with forks)                 | l1 6.34 m                                 |     |
| Overall width                               | b1 2.26 m                                 |     |
| Overall height                              | h17 2.48 m                                |     |
| Wheelbase                                   | y 2800 mm                                 |     |
| Ground clearance                            | m4 0.36 m                                 |     |
| Overall cab width                           | b4 0.95 m                                 |     |
| Tilt-up angle                               | a4 13 °                                   |     |
| Tilt-down angle                             | a5 114 °                                  |     |
| External turning radius (over tyres)        | Wa1 3.77 m                                |     |
| Unladen weight (with forks)                 | 8810 kg                                   |     |
| Overall weight                              | 8810 kg                                   |     |
| Tires type                                  | Pneumatic                                 |     |
| Standard tires                              | Apollo 400/80 - 24 - 162A8                | J   |
| Forks length / width / section              | l / e / s 1200 mm x 100 mm x 50 mi        | m   |
| Performances                                |                                           |     |
| Lifting                                     | 7.60 s                                    |     |
| Lowering                                    | 5.40 s                                    |     |
| Extension                                   | 12.30 s                                   |     |
| Retraction                                  | 8.20 s                                    |     |
| Crowd                                       | 3.10 s                                    |     |
| Dump                                        | 3.60 s                                    |     |
| Engine                                      |                                           |     |
| Engine brand                                | Perkins                                   |     |
| Engine norm                                 | Stage IIIA                                |     |
| Engine model                                | 1104D-44T                                 |     |
| Number of cylinders / Capacity of cylinders | 4 - 4400 cm <sup>3</sup>                  |     |
| I.C. Engine power rating - Power            | 95 Hp / 70 kW                             |     |
| Max. torque / Engine rotation               | 392 Nm @ 1400 rpm                         |     |
| Drawbar pull                                | 6300 daN                                  |     |
| Drawbar pull (Laden)                        | 8350 daN                                  | _   |
| Electric circuit                            |                                           |     |
| 12V Battery capacity                        | 110 Ah                                    |     |
| Transmission                                |                                           |     |
| Transmission type                           | Torque converter                          |     |
| Number of gears (forward / reverse)         | 4/4                                       |     |
| Max. travel speed                           | 25 km/h                                   |     |
| Parking brake                               | Automatic parking brake                   |     |
| Service brake                               | Hydraulic servo brake                     |     |
| Hydraulics                                  |                                           |     |
| Hydraulic pump type                         | Axial piston                              |     |
| Hydraulic Pressure                          | 270 bar                                   |     |
| Tank capacities                             |                                           |     |
| Engine oil                                  | 11.40                                     |     |
| Hydraulic oil                               | 149                                       |     |
| Fuel tank                                   | 103                                       |     |
| Noise and vibration                         |                                           |     |
| Noise at driving position (LpA)             | 82 dB                                     |     |
| Noise to environment (LwA)                  | 105 dB                                    |     |
| Vibration on hands/arms                     | < 2.50 m/s <sup>2</sup>                   |     |
| Miscellaneous                               |                                           |     |
| Steering wheels (front / rear)              | 2/2                                       |     |
| Drive wheels (front / rear)                 | 2/2                                       |     |
| Safety / Cab certification                  | Standard EN 15000 / Cabin ROPS - FO       | )PS |
| Controls                                    | JSM                                       |     |