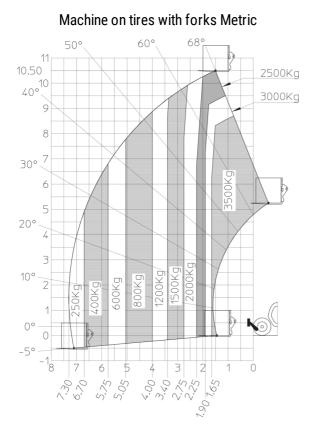

## MT-X 1135 - Load chart

Machine on lowered stabilisers with forks Metric

Head Office B.P. 249 - 430 rue de l'Aubinière 44150 Ancenis Cedex - France Tel: +33 (0)2 40 09 10 11 - Fax: +33 (0)2 40 09 10 97 www.manitou.com