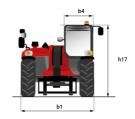

# MT-X 1135

|                                             | MT-X 1135 Created on August 12, 2025 at 8:23 PM (               |
|---------------------------------------------|-----------------------------------------------------------------|
| Capacities                                  | Metric                                                          |
| Max. capacity                               | 3500 kg                                                         |
| Max. lifting height                         | 10.85 m                                                         |
| Maximum outreach                            | 7.30 m                                                          |
| Breakout force with bucket                  | 6850 daN                                                        |
| Weight and dimensions                       |                                                                 |
| Overall length to carriage                  | l11 5.14 m                                                      |
| Overall length (with forks)                 | 11 6.34 m                                                       |
| Overall width                               | b1 2.26 m                                                       |
| Overall height                              | h17 2.48 m                                                      |
| Wheelbase                                   | y 2800 mm                                                       |
| Ground clearance                            | m4 0.36 m                                                       |
| Overall cab width                           | b4 0.95 m                                                       |
| Tilt-up angle                               | a4 13 °                                                         |
| Tilt-down angle                             | a5 114 °                                                        |
|                                             | Wa1 3.77 m                                                      |
| External turning radius (over tyres)        | wa i 5.77 iii<br>8810 kg                                        |
| Unladen weight (with forks)                 |                                                                 |
| Overall weight                              | 8810 kg                                                         |
| Tires type                                  | Pneumatic                                                       |
| Standard tires                              | Apollo 400/80 - 24 - 162A8                                      |
| Forks length / width / section              | I / e / s 1200 mm x 100 mm x 50 mm                              |
| Performances                                |                                                                 |
| Lifting                                     | 7.60 s                                                          |
| Lowering                                    | 5.40 s                                                          |
| Extension                                   | 12.30 s                                                         |
| Retraction                                  | 8.20 s                                                          |
| Crowd                                       | 3.10 s                                                          |
| Dump                                        | 3.60 s                                                          |
| Engine                                      |                                                                 |
| Engine brand                                | Perkins                                                         |
| Engine norm                                 | Stage IIIA                                                      |
| Engine model                                | 1104D-44T                                                       |
| Number of cylinders / Capacity of cylinders | 4 - 4400 cm³                                                    |
| I.C. Engine power rating - Power            | 95 Hp / 70 kW                                                   |
| Max. torque / Engine rotation               | 392 Nm @ 1400 rpm                                               |
| Drawbar pull                                | 6300 daN                                                        |
| Drawbar pull (Laden)                        | 8350 daN                                                        |
| Electric circuit                            |                                                                 |
| 12V Battery capacity                        | 110 Ah                                                          |
| Transmission                                |                                                                 |
| Transmission type                           | Torque converter                                                |
| Number of gears (forward / reverse)         | 4 / 4                                                           |
| Max. travel speed                           | 25 km/h                                                         |
| Parking brake                               | Automatic parking brake                                         |
| Service brake                               | Hydraulic servo brake                                           |
| Hydraulics                                  |                                                                 |
| Hydraulic pump type                         | Axial piston                                                    |
| Hydraulic Pressure                          | 270 bar                                                         |
| Tank capacities                             |                                                                 |
| Engine oil                                  | 11.40 l                                                         |
| Hydraulic oil                               | 149                                                             |
| Fuel tank                                   | 103 l                                                           |
| Noise and vibration                         |                                                                 |
| Noise at driving position (LpA)             | 82 dB                                                           |
| Noise to environment (LwA)                  | 105 dB                                                          |
| Vibration on hands/arms                     | < 2.50 m/s²                                                     |
| Miscellaneous                               | × 2.30 H/y 8                                                    |
|                                             |                                                                 |
|                                             | 0.10                                                            |
| Steering wheels (front / rear)              | 2/2                                                             |
|                                             | 2 / 2<br>2 / 2<br>Standard EN 15000 / Cabin ROPS - FOPS level 2 |