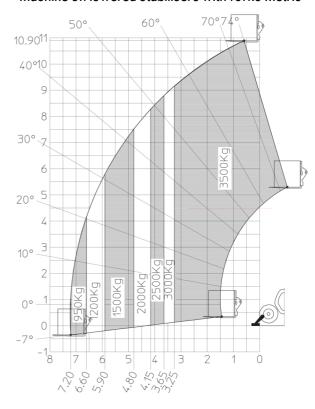

.50 m/s²                                                     |
| Miscellaneous                               | × 2.30 H/y 8                                                    |
|                                             |                                                                 |
|                                             | 0.10                                                            |
| Steering wheels (front / rear)              | 2/2                                                             |
|                                             | 2 / 2<br>2 / 2<br>Standard EN 15000 / Cabin ROPS - FOPS level 2 |

## MT-X 1135 - Dimensional drawing







### MT-X 1135 - Load chart

#### Machine on tires with forks Metric



## Machine on lowered stabilisers with forks Metric







#### **Head Office**

B.P. 249 - 430 rue de l'Aubinière 44150 Ancenis Cedex - France Tel: +33 (0)2 40 09 10 11 - Fax: +33 (0)2 40 09 10 97 www.manitou.com



This publication provides a description of the configuration versions and options for Manitou products, which may differ for equipment. The equipment presented in this brochure may be part of a series, as an option, or it may not be available, depending on the versions. Manitou reserves the right, at any time and without notice, to amend the specifications described and represented. The specifications provided do not bind the manufacturer. For more details, please contact your Manitou agent. This is not a contractually binding document. The presentation of the products is not contractually binding. List of specifications non-exh