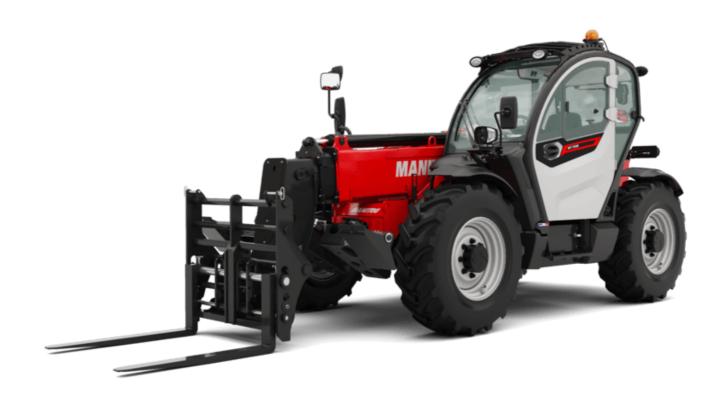

# MT-X 1135

|                                             | MT-X 1135 Created on August 12, 2025 at 8:23 PM (               |
|---------------------------------------------|-----------------------------------------------------------------|
| Capacities                                  | Metric                                                          |
| Max. capacity                               | 3500 kg                                                         |
| Max. lifting height                         | 10.85 m                                                         |
| Maximum outreach                            | 7.30 m                                                          |
| Breakout force with bucket                  | 6850 daN                                                        |
| Weight and dimensions                       |                                                                 |
| Overall length to carriage                  | l11 5.14 m                                                      |
| Overall length (with forks)                 | 11 6.34 m                                                       |
| Overall width                               | b1 2.26 m                                                       |
| Overall height                              | h17 2.48 m                                                      |
| Wheelbase                                   | y 2800 mm                                                       |
| Ground clearance                            | m4 0.36 m                                                       |
| Overall cab width                           | b4 0.95 m                                                       |
| Tilt-up angle                               | a4 13 °                                                         |
| Tilt-down angle                             | a5 114 °                                                        |
|                                             | Wa1 3.77 m                                                      |
| External turning radius (over tyres)        | wa i 5.77 iii<br>8810 kg                                        |
| Unladen weight (with forks)                 |                                                                 |
| Overall weight                              | 8810 kg                                                         |
| Tires type                                  | Pneumatic                                                       |
| Standard tires                              | Apollo 400/80 - 24 - 162A8                                      |
| Forks length / width / section              | I / e / s 1200 mm x 100 mm x 50 mm                              |
| Performances                                |                                                                 |
| Lifting                                     | 7.60 s                                                          |
| Lowering                                    | 5.40 s                                                          |
| Extension                                   | 12.30 s                                                         |
| Retraction                                  | 8.20 s                                                          |
| Crowd                                       | 3.10 s                                                          |
| Dump                                        | 3.60 s                                                          |
| Engine                                      |                                                                 |
| Engine brand                                | Perkins                                                         |
| Engine norm                                 | Stage IIIA                                                      |
| Engine model                                | 1104D-44T                                                       |
| Number of cylinders / Capacity of cylinders | 4 - 4400 cm³                                                    |
| I.C. Engine power rating - Power            | 95 Hp / 70 kW                                                   |
| Max. torque / Engine rotation               | 392 Nm @ 1400 rpm                                               |
| Drawbar pull                                | 6300 daN                                                        |
| Drawbar pull (Laden)                        | 8350 daN                                                        |
| Electric circuit                            |                                                                 |
| 12V Battery capacity                        | 110 Ah                                                          |
| Transmission                                |                                                                 |
| Transmission type                           | Torque converter                                                |
| Number of gears (forward / reverse)         | 4 / 4                                                           |
| Max. travel speed                           | 25 km/h                                                         |
| Parking brake                               | Automatic parking brake                                         |
| Service brake                               | Hydraulic servo brake                                           |
| Hydraulics                                  |                                                                 |
| Hydraulic pump type                         | Axial piston                                                    |
| Hydraulic Pressure                          | 270 bar                                                         |
| Tank capacities                             |                                                                 |
| Engine oil                                  | 11.40 l                                                         |
| Hydraulic oil                               | 149                                                             |
| Fuel tank                                   | 103 l                                                           |
| Noise and vibration                         |                                                                 |
| Noise at driving position (LpA)             | 82 dB                                                           |
| Noise to environment (LwA)                  | 105 dB                                                          |
| Vibration on hands/arms                     | < 2.50 m/s²                                                     |
| Miscellaneous                               | × 2.30 H/y 8                                                    |
|                                             |                                                                 |
|                                             | 0.10                                                            |
| Steering wheels (front / rear)              | 2/2                                                             |
|                                             | 2 / 2<br>2 / 2<br>Standard EN 15000 / Cabin ROPS - FOPS level 2 |