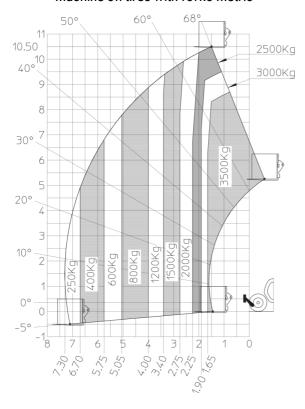

|
| Vibration on hands/arms                     | < 2.50 m/s²                                                     |
| Miscellaneous                               | × 2.30 H/y 8                                                    |
|                                             |                                                                 |
|                                             | 0.10                                                            |
| Steering wheels (front / rear)              | 2/2                                                             |
|                                             | 2 / 2<br>2 / 2<br>Standard EN 15000 / Cabin ROPS - FOPS level 2 |

## MT-X 1135 - Dimensional drawing







### MT-X 1135 - Load chart

#### Machine on tires with forks Metric



## Machine on lowered stabilisers with forks Metric







#### **Head Office**

B.P. 249 - 430 rue de l'Aubinière 44150 Ancenis Cedex - France Tel: +33 (0)2 40 09 10 11 - Fax: +33 (0)2 40 09 10 97 www.manitou.com



This publication provides a description of the configuration versions and options for Manitou products, which may differ for equipment. The equipment presented in this brochure may be part of a series, as an option, or it may not be available, depending on the versions. Manitou reserves the right, at any time and without notice, to amend the specifications described and represented. The specifications provided do not bind the manufacturer. For more details, please contact your Manitou agent. This is not a contractually binding document. The presentation of the products is no