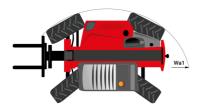

# MT-X 1135

|                                             | MT-X 1135 Created on August 12, 2025 at 8:23 PM (               |
|---------------------------------------------|-----------------------------------------------------------------|
| Capacities                                  | Metric                                                          |
| Max. capacity                               | 3500 kg                                                         |
| Max. lifting height                         | 10.85 m                                                         |
| Maximum outreach                            | 7.30 m                                                          |
| Breakout force with bucket                  | 6850 daN                                                        |
| Weight and dimensions                       |                                                                 |
| Overall length to carriage                  | l11 5.14 m                                                      |
| Overall length (with forks)                 | 11 6.34 m                                                       |
| Overall width                               | b1 2.26 m                                                       |
| Overall height                              | h17 2.48 m                                                      |
| Wheelbase                                   | y 2800 mm                                                       |
| Ground clearance                            | m4 0.36 m                                                       |
| Overall cab width                           | b4 0.95 m                                                       |
| Tilt-up angle                               | a4 13 °                                                         |
| Tilt-down angle                             | a5 114 °                                                        |
|                                             | Wa1 3.77 m                                                      |
| External turning radius (over tyres)        | wa i 5.77 iii<br>8810 kg                                        |
| Unladen weight (with forks)                 |                                                                 |
| Overall weight                              | 8810 kg                                                         |
| Tires type                                  | Pneumatic                                                       |
| Standard tires                              | Apollo 400/80 - 24 - 162A8                                      |
| Forks length / width / section              | I / e / s 1200 mm x 100 mm x 50 mm                              |
| Performances                                |                                                                 |
| Lifting                                     | 7.60 s                                                          |
| Lowering                                    | 5.40 s                                                          |
| Extension                                   | 12.30 s                                                         |
| Retraction                                  | 8.20 s                                                          |
| Crowd                                       | 3.10 s                                                          |
| Dump                                        | 3.60 s                                                          |
| Engine                                      |                                                                 |
| Engine brand                                | Perkins                                                         |
| Engine norm                                 | Stage IIIA                                                      |
| Engine model                                | 1104D-44T                                                       |
| Number of cylinders / Capacity of cylinders | 4 - 4400 cm³                                                    |
| I.C. Engine power rating - Power            | 95 Hp / 70 kW                                                   |
| Max. torque / Engine rotation               | 392 Nm @ 1400 rpm                                               |
| Drawbar pull                                | 6300 daN                                                        |
| Drawbar pull (Laden)                        | 8350 daN                                                        |
| Electric circuit                            |                                                                 |
| 12V Battery capacity                        | 110 Ah                                                          |
| Transmission                                |                                                                 |
| Transmission type                           | Torque converter                                                |
| Number of gears (forward / reverse)         | 4 / 4                                                           |
| Max. travel speed                           | 25 km/h                                                         |
| Parking brake                               | Automatic parking brake                                         |
| Service brake                               | Hydraulic servo brake                                           |
| Hydraulics                                  |                                                                 |
| Hydraulic pump type                         | Axial piston                                                    |
| Hydraulic Pressure                          | 270 bar                                                         |
| Tank capacities                             |                                                                 |
| Engine oil                                  | 11.40 l                                                         |
| Hydraulic oil                               | 149                                                             |
| Fuel tank                                   | 103 l                                                           |
| Noise and vibration                         |                                                                 |
| Noise at driving position (LpA)             | 82 dB                                                           |
| Noise to environment (LwA)                  | 105 dB                                                          |
| Vibration on hands/arms                     | < 2.50 m/s²                                                     |
| Miscellaneous                               | × 2.30 H/y 8                                                    |
|                                             |                                                                 |
|                                             | 0.10                                                            |
| Steering wheels (front / rear)              | 2/2                                                             |
|                                             | 2 / 2<br>2 / 2<br>Standard EN 15000 / Cabin ROPS - FOPS level 2 |