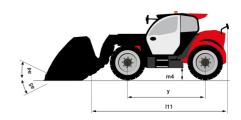

# MT-X 1135

|                                             | MT-X 1135 Created on August 12, 2025 at 8:23 PM (               |
|---------------------------------------------|-----------------------------------------------------------------|
| Capacities                                  | Metric                                                          |
| Max. capacity                               | 3500 kg                                                         |
| Max. lifting height                         | 10.85 m                                                         |
| Maximum outreach                            | 7.30 m                                                          |
| Breakout force with bucket                  | 6850 daN                                                        |
| Weight and dimensions                       |                                                                 |
| Overall length to carriage                  | l11 5.14 m                                                      |
| Overall length (with forks)                 | 11 6.34 m                                                       |
| Overall width                               | b1 2.26 m                                                       |
| Overall height                              | h17 2.48 m                                                      |
| Wheelbase                                   | y 2800 mm                                                       |
| Ground clearance                            | m4 0.36 m                                                       |
| Overall cab width                           | b4 0.95 m                                                       |
| Tilt-up angle                               | a4 13 °                                                         |
| Tilt-down angle                             | a5 114 °                                                        |
|                                             | Wa1 3.77 m                                                      |
| External turning radius (over tyres)        | wa i 5.77 iii<br>8810 kg                                        |
| Unladen weight (with forks)                 |                                                                 |
| Overall weight                              | 8810 kg                                                         |
| Tires type                                  | Pneumatic                                                       |
| Standard tires                              | Apollo 400/80 - 24 - 162A8                                      |
| Forks length / width / section              | I / e / s 1200 mm x 100 mm x 50 mm                              |
| Performances                                |                                                                 |
| Lifting                                     | 7.60 s                                                          |
| Lowering                                    | 5.40 s                                                          |
| Extension                                   | 12.30 s                                                         |
| Retraction                                  | 8.20 s                                                          |
| Crowd                                       | 3.10 s                                                          |
| Dump                                        | 3.60 s                                                          |
| Engine                                      |                                                                 |
| Engine brand                                | Perkins                                                         |
| Engine norm                                 | Stage IIIA                                                      |
| Engine model                                | 1104D-44T                                                       |
| Number of cylinders / Capacity of cylinders | 4 - 4400 cm³                                                    |
| I.C. Engine power rating - Power            | 95 Hp / 70 kW                                                   |
| Max. torque / Engine rotation               | 392 Nm @ 1400 rpm                                               |
| Drawbar pull                                | 6300 daN                                                        |
| Drawbar pull (Laden)                        | 8350 daN                                                        |
| Electric circuit                            |                                                                 |
| 12V Battery capacity                        | 110 Ah                                                          |
| Transmission                                |                                                                 |
| Transmission type                           | Torque converter                                                |
| Number of gears (forward / reverse)         | 4 / 4                                                           |
| Max. travel speed                           | 25 km/h                                                         |
| Parking brake                               | Automatic parking brake                                         |
| Service brake                               | Hydraulic servo brake                                           |
| Hydraulics                                  |                                                                 |
| Hydraulic pump type                         | Axial piston                                                    |
| Hydraulic Pressure                          | 270 bar                                                         |
| Tank capacities                             |                                                                 |
| Engine oil                                  | 11.40 l                                                         |
| Hydraulic oil                               | 149                                                             |
| Fuel tank                                   | 103 l                                                           |
| Noise and vibration                         |                                                                 |
| Noise at driving position (LpA)             | 82 dB                                                           |
| Noise to environment (LwA)                  | 105 dB                                                          |
| Vibration on hands/arms                     | < 2.50 m/s²                                                     |
| Miscellaneous                               | × 2.30 H/y 8                                                    |
|                                             |                                                                 |
|                                             | 0.10                                                            |
| Steering wheels (front / rear)              | 2/2                                                             |
|                                             | 2 / 2<br>2 / 2<br>Standard EN 15000 / Cabin ROPS - FOPS level 2 |

## MT-X 1135 - Dimensional drawing