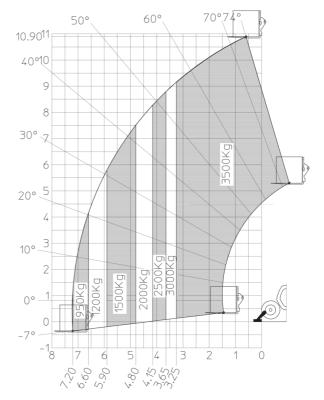

## MT-X 1135 - Load chart

Machine on lowered stabilisers with forks Metric

Head Office B.P. 249 - 430 rue de l'Aubinière 44150 Ancenis Cedex - France Tel: +33 (0)2 40 09 10 11 - Fax: +33 (0)2 40 09 10 97 www.manitou.com