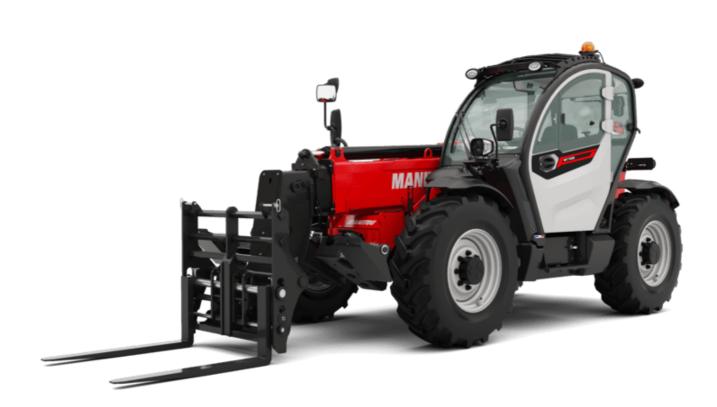

Technical sheet :

|                                             | <b>мт-х 1135</b> Created on August 12, 2025 at 3:10 |
|---------------------------------------------|-----------------------------------------------------|
| Capacities                                  | Metric                                              |
| Max. capacity                               | 3500 kg                                             |
| Max. lifting height                         | 10.85 m                                             |
| Maximum outreach                            | 7.30 m                                              |
| Breakout force with bucket                  | 6850 daN                                            |
| Weight and dimensions                       |                                                     |
| Overall length to carriage                  | l11 5.14 m                                          |
| Overall length (with forks)                 | l1 6.34 m                                           |
| Overall width                               | b1 2.26 m                                           |
| Overall height                              | h17 2.48 m                                          |
| Wheelbase                                   | y 2800 mm                                           |
| Ground clearance                            | m4 0.36 m                                           |
| Overall cab width                           | b4 0.95 m                                           |
| Tilt-up angle                               | a4 13 °                                             |
| Tilt-down angle                             | a5 114°                                             |
| External turning radius (over tyres)        | Wa1 3.77 m                                          |
| Unladen weight (with forks)                 | 8810 kg                                             |
| Overall weight                              | 8810 kg                                             |
| Tires type                                  | Pneumatic                                           |
| Standard tires                              | Apollo 400/80 - 24 - 162A8                          |
| Forks length / width / section              | I / e / s 1200 mm x 100 mm x 50 mm                  |
| Performances                                |                                                     |
| Lifting                                     | 7.60 s                                              |
|                                             | 5.40 s                                              |
| Lowering<br>Extension                       | 12.30 s                                             |
| Retraction                                  |                                                     |
|                                             | 8.20 s                                              |
| Crowd                                       | 3.10 s                                              |
| Dump                                        | 3.60 s                                              |
| Engine                                      | Perkins                                             |
| Engine brand                                |                                                     |
| Engine norm                                 | Stage IIIA                                          |
| Engine model                                | 1104D-44T                                           |
| Number of cylinders / Capacity of cylinders | 4 - 4400 cm <sup>3</sup>                            |
| I.C. Engine power rating - Power            | 95 Hp / 70 kW                                       |
| Max. torque / Engine rotation               | 392 Nm @ 1400 mm                                    |
| Drawbar pull                                | 6300 daN                                            |
| Drawbar pull (Laden)                        | 8350 daN                                            |
| Electric circuit                            |                                                     |
| 12V Battery capacity                        | 110 Ah                                              |
| Transmission                                |                                                     |
| Transmission type                           | Torque converter                                    |
| Number of gears (forward / reverse)         | 4 / 4                                               |
| Max. travel speed                           | 25 km/h                                             |
| Parking brake                               | Automatic parking brake                             |
| Service brake                               | Hydraulic servo brake                               |
| Hydraulics                                  |                                                     |
| Hydraulic pump type                         | Axial piston                                        |
| Hydraulic Pressure                          | 270 bar                                             |
| Tank capacities                             |                                                     |
| Engine oil                                  | 11.40 l                                             |
| Hydraulic oil                               | 149                                                 |
| Fuel tank                                   | 103                                                 |
| Noise and vibration                         |                                                     |
| Noise at driving position (LpA)             | 82 dB                                               |
| Noise to environment (LwA)                  | 105 dB                                              |
| Vibration on hands/arms                     | < 2.50 m/s²                                         |
| Miscellaneous                               |                                                     |
| Steering wheels (front / rear)              | 2/2                                                 |
| Drive wheels (front / rear)                 | 2/2                                                 |
|                                             |                                                     |
| Safety / Cab certification                  | Standard EN 15000 / Cabin ROPS - FOPS               |