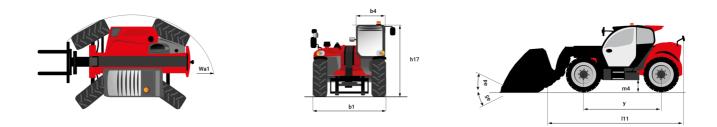

## MT-X 1135 - Dimensional drawing

Technical sheet :

|                                             | <b>мт-х 1135</b> Created on August 12, 2025 at 3:10 |
|---------------------------------------------|-----------------------------------------------------|
| Capacities                                  | Metric                                              |
| Max. capacity                               | 3500 kg                                             |
| Max. lifting height                         | 10.85 m                                             |
| Maximum outreach                            | 7.30 m                                              |
| Breakout force with bucket                  | 6850 daN                                            |
| Weight and dimensions                       |                                                     |
| Overall length to carriage                  | l11 5.14 m                                          |
| Overall length (with forks)                 | l1 6.34 m                                           |
| Overall width                               | b1 2.26 m                                           |
| Overall height                              | h17 2.48 m                                          |
| Wheelbase                                   | y 2800 mm                                           |
| Ground clearance                            | m4 0.36 m                                           |
| Overall cab width                           | b4 0.95 m                                           |
| Tilt-up angle                               | a4 13 °                                             |
| Tilt-down angle                             | a5 114°                                             |
| External turning radius (over tyres)        | Wa1 3.77 m                                          |
| Unladen weight (with forks)                 | 8810 kg                                             |
| Overall weight                              | 8810 kg                                             |
| Tires type                                  | Pneumatic                                           |
| Standard tires                              | Apollo 400/80 - 24 - 162A8                          |
| Forks length / width / section              | I / e / s 1200 mm x 100 mm x 50 mm                  |
| Performances                                |                                                     |
| Lifting                                     | 7.60 s                                              |
|                                             | 5.40 s                                              |
| Lowering<br>Extension                       | 12.30 s                                             |
| Retraction                                  |                                                     |
|                                             | 8.20 s                                              |
| Crowd                                       | 3.10 s                                              |
| Dump                                        | 3.60 s                                              |
| Engine                                      | Perkins                                             |
| Engine brand                                |                                                     |
| Engine norm                                 | Stage IIIA                                          |
| Engine model                                | 1104D-44T                                           |
| Number of cylinders / Capacity of cylinders | 4 - 4400 cm <sup>3</sup>                            |
| I.C. Engine power rating - Power            | 95 Hp / 70 kW                                       |
| Max. torque / Engine rotation               | 392 Nm @ 1400 mm                                    |
| Drawbar pull                                | 6300 daN                                            |
| Drawbar pull (Laden)                        | 8350 daN                                            |
| Electric circuit                            |                                                     |
| 12V Battery capacity                        | 110 Ah                                              |
| Transmission                                |                                                     |
| Transmission type                           | Torque converter                                    |
| Number of gears (forward / reverse)         | 4 / 4                                               |
| Max. travel speed                           | 25 km/h                                             |
| Parking brake                               | Automatic parking brake                             |
| Service brake                               | Hydraulic servo brake                               |
| Hydraulics                                  |                                                     |
| Hydraulic pump type                         | Axial piston                                        |
| Hydraulic Pressure                          | 270 bar                                             |
| Tank capacities                             |                                                     |
| Engine oil                                  | 11.40 l                                             |
| Hydraulic oil                               | 149                                                 |
| Fuel tank                                   | 103                                                 |
| Noise and vibration                         |                                                     |
| Noise at driving position (LpA)             | 82 dB                                               |
| Noise to environment (LwA)                  | 105 dB                                              |
| Vibration on hands/arms                     | < 2.50 m/s²                                         |
| Miscellaneous                               |                                                     |
| Steering wheels (front / rear)              | 2/2                                                 |
| Drive wheels (front / rear)                 | 2/2                                                 |
|                                             |                                                     |
| Safety / Cab certification                  | Standard EN 15000 / Cabin ROPS - FOPS               |