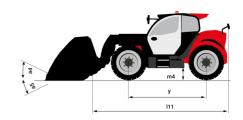

### MT-X 1135 - Load chart

#### Machine on tires with forks Metric

## Machine on lowered stabilisers with forks Metric