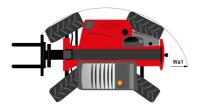

## MT-X 1135 - Dimensional drawing

# MT-X 1135

|                                             | MT-X 1135 Created on August 13, 2025 at 12:30 AM UT |
|---------------------------------------------|-----------------------------------------------------|
| Capacities                                  | Metric                                              |
| Max. capacity                               | 3500 kg                                             |
| Max. lifting height                         | 10.85 m                                             |
| Maximum outreach                            | 7.30 m                                              |
| Breakout force with bucket                  | 6850 daN                                            |
| Weight and dimensions                       |                                                     |
| Overall length to carriage                  | I11 5.14 m                                          |
| Overall length (with forks)                 | l1 6.34 m                                           |
| Overall width                               | b1 2.26 m                                           |
| Overall height                              | h17 2.48 m                                          |
| Wheelbase                                   | y 2800 mm                                           |
| Ground clearance                            | m4 0.36 m                                           |
| Overall cab width                           | b4 0.95 m                                           |
| Tilt-up angle                               | a4 13 °                                             |
| Tilt-down angle                             | a5 114°                                             |
| External turning radius (over tyres)        | Wa1 3.77 m                                          |
| Unladen weight (with forks)                 | 8810 kg                                             |
| Overall weight                              | 8810 kg                                             |
| Tires type                                  | Pneumatic                                           |
| Standard tires                              | Apollo 400/80 - 24 - 162A8                          |
|                                             | I / e / s 1200 mm x 100 mm x 50 mm                  |
| Forks length / width / section              | 17 67 \$ 1200 111111 X 100 111111 X 30 111111       |
| Performances                                | 7.60                                                |
| Lifting                                     | 7.60 s                                              |
| Lowering                                    | 5.40 s                                              |
| Extension                                   | 12.30 s                                             |
| Retraction                                  | 8.20 s                                              |
| Crowd                                       | 3.10 s                                              |
| Dump                                        | 3.60 s                                              |
| Engine Engine brand                         | Perkins                                             |
| Engine norm                                 | Stage IIIA                                          |
| Engine model                                | 1104D-44T                                           |
|                                             | 4 - 4400 cm <sup>3</sup>                            |
| Number of cylinders / Capacity of cylinders |                                                     |
| I.C. Engine power rating - Power            | 95 Hp / 70 kW<br>392 Nm @ 1400 rpm                  |
| Max. torque / Engine rotation               | 6300 daN                                            |
| Drawbar pull                                |                                                     |
| Drawbar pull (Laden)                        | 8350 daN                                            |
| Electric circuit                            | 110.41                                              |
| 12V Battery capacity                        | 110 Ah                                              |
| Transmission                                | T                                                   |
| Transmission type                           | Torque converter                                    |
| Number of gears (forward / reverse)         | 4/4                                                 |
| Max. travel speed                           | 25 km/h                                             |
| Parking brake                               | Automatic parking brake                             |
| Service brake                               | Hydraulic servo brake                               |
| Hydraulics                                  |                                                     |
| Hydraulic pump type                         | Axial piston                                        |
| Hydraulic Pressure                          | 270 bar                                             |
| Tank capacities                             |                                                     |
| Engine oil                                  | 11.40 l                                             |
| Hydraulic oil                               | 149                                                 |
| Fuel tank                                   | 103 l                                               |
| Noise and vibration                         |                                                     |
| Noise at driving position (LpA)             | 82 dB                                               |
| Noise to environment (LwA)                  | 105 dB                                              |
| Vibration on hands/arms                     | < 2.50 m/s²                                         |
| Miscellaneous                               |                                                     |
| Steering wheels (front / rear)              | 2/2                                                 |
| Drive wheels (front / rear)                 | 2/2                                                 |
| Safety / Cab certification                  | Standard EN 15000 / Cabin ROPS - FOPS level 2       |
| Controls                                    | JSM                                                 |