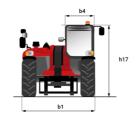

## MT-X 1135 - Dimensional drawing

# MT-X 1135

|                                             | MT-X 1135 Created on August 13, 2025 at 12:30 AM UT |
|---------------------------------------------|-----------------------------------------------------|
| Capacities                                  | Metric                                              |
| Max. capacity                               | 3500 kg                                             |
| Max. lifting height                         | 10.85 m                                             |
| Maximum outreach                            | 7.30 m                                              |
| Breakout force with bucket                  | 6850 daN                                            |
| Weight and dimensions                       |                                                     |
| Overall length to carriage                  | I11 5.14 m                                          |
| Overall length (with forks)                 | l1 6.34 m                                           |
| Overall width                               | b1 2.26 m                                           |
| Overall height                              | h17 2.48 m                                          |
| Wheelbase                                   | y 2800 mm                                           |
| Ground clearance                            | m4 0.36 m                                           |
| Overall cab width                           | b4 0.95 m                                           |
| Tilt-up angle                               | a4 13 °                                             |
| Tilt-down angle                             | a5 114°                                             |
| External turning radius (over tyres)        | Wa1 3.77 m                                          |
| Unladen weight (with forks)                 | 8810 kg                                             |
| Overall weight                              | 8810 kg                                             |
| Tires type                                  | Pneumatic                                           |
| Standard tires                              | Apollo 400/80 - 24 - 162A8                          |
|                                             | I / e / s 1200 mm x 100 mm x 50 mm                  |
| Forks length / width / section              | 17 67 \$ 1200 111111 X 100 111111 X 30 111111       |
| Performances                                | 7.60                                                |
| Lifting                                     | 7.60 s                                              |
| Lowering                                    | 5.40 s                                              |
| Extension                                   | 12.30 s                                             |
| Retraction                                  | 8.20 s                                              |
| Crowd                                       | 3.10 s                                              |
| Dump                                        | 3.60 s                                              |
| Engine Engine brand                         | Perkins                                             |
| Engine norm                                 | Stage IIIA                                          |
| Engine model                                | 1104D-44T                                           |
|                                             | 4 - 4400 cm <sup>3</sup>                            |
| Number of cylinders / Capacity of cylinders |                                                     |
| I.C. Engine power rating - Power            | 95 Hp / 70 kW<br>392 Nm @ 1400 rpm                  |
| Max. torque / Engine rotation               | 6300 daN                                            |
| Drawbar pull                                |                                                     |
| Drawbar pull (Laden)                        | 8350 daN                                            |
| Electric circuit                            | 110.41                                              |
| 12V Battery capacity                        | 110 Ah                                              |
| Transmission                                | T                                                   |
| Transmission type                           | Torque converter                                    |
| Number of gears (forward / reverse)         | 4/4                                                 |
| Max. travel speed                           | 25 km/h                                             |
| Parking brake                               | Automatic parking brake                             |
| Service brake                               | Hydraulic servo brake                               |
| Hydraulics                                  |                                                     |
| Hydraulic pump type                         | Axial piston                                        |
| Hydraulic Pressure                          | 270 bar                                             |
| Tank capacities                             |                                                     |
| Engine oil                                  | 11.40 l                                             |
| Hydraulic oil                               | 149                                                 |
| Fuel tank                                   | 103 l                                               |
| Noise and vibration                         |                                                     |
| Noise at driving position (LpA)             | 82 dB                                               |
| Noise to environment (LwA)                  | 105 dB                                              |
| Vibration on hands/arms                     | < 2.50 m/s²                                         |
| Miscellaneous                               |                                                     |
| Steering wheels (front / rear)              | 2/2                                                 |
| Drive wheels (front / rear)                 | 2/2                                                 |
| Safety / Cab certification                  | Standard EN 15000 / Cabin ROPS - FOPS level 2       |
| Controls                                    | JSM                                                 |