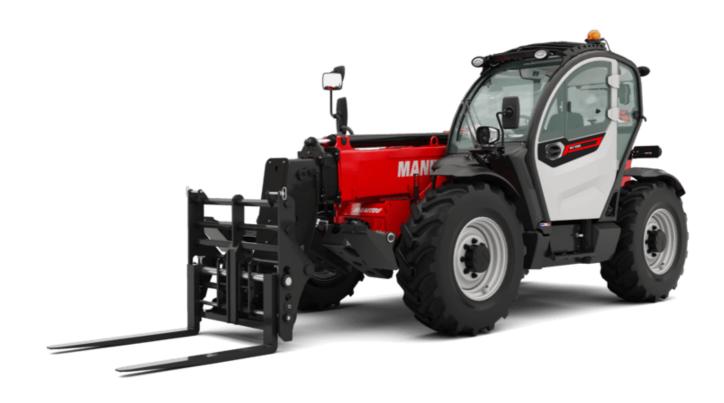

# MT-X 1135

|                                             | MT-X 1135 Created on August 13, 2025 at 12:30 AM UT |
|---------------------------------------------|-----------------------------------------------------|
| Capacities                                  | Metric                                              |
| Max. capacity                               | 3500 kg                                             |
| Max. lifting height                         | 10.85 m                                             |
| Maximum outreach                            | 7.30 m                                              |
| Breakout force with bucket                  | 6850 daN                                            |
| Weight and dimensions                       |                                                     |
| Overall length to carriage                  | I11 5.14 m                                          |
| Overall length (with forks)                 | l1 6.34 m                                           |
| Overall width                               | b1 2.26 m                                           |
| Overall height                              | h17 2.48 m                                          |
| Wheelbase                                   | y 2800 mm                                           |
| Ground clearance                            | m4 0.36 m                                           |
| Overall cab width                           | b4 0.95 m                                           |
| Tilt-up angle                               | a4 13 °                                             |
| Tilt-down angle                             | a5 114°                                             |
| External turning radius (over tyres)        | Wa1 3.77 m                                          |
| Unladen weight (with forks)                 | 8810 kg                                             |
| Overall weight                              | 8810 kg                                             |
| Tires type                                  | Pneumatic                                           |
| Standard tires                              | Apollo 400/80 - 24 - 162A8                          |
|                                             | I / e / s 1200 mm x 100 mm x 50 mm                  |
| Forks length / width / section              | 17 67 \$ 1200 111111 X 100 111111 X 30 111111       |
| Performances                                | 7.60                                                |
| Lifting                                     | 7.60 s                                              |
| Lowering                                    | 5.40 s                                              |
| Extension                                   | 12.30 s                                             |
| Retraction                                  | 8.20 s                                              |
| Crowd                                       | 3.10 s                                              |
| Dump                                        | 3.60 s                                              |
| Engine Engine brand                         | Perkins                                             |
| Engine norm                                 | Stage IIIA                                          |
| Engine model                                | 1104D-44T                                           |
|                                             | 4 - 4400 cm <sup>3</sup>                            |
| Number of cylinders / Capacity of cylinders |                                                     |
| I.C. Engine power rating - Power            | 95 Hp / 70 kW<br>392 Nm @ 1400 rpm                  |
| Max. torque / Engine rotation               | 6300 daN                                            |
| Drawbar pull                                |                                                     |
| Drawbar pull (Laden)                        | 8350 daN                                            |
| Electric circuit                            | 110.41                                              |
| 12V Battery capacity                        | 110 Ah                                              |
| Transmission                                | T                                                   |
| Transmission type                           | Torque converter                                    |
| Number of gears (forward / reverse)         | 4/4                                                 |
| Max. travel speed                           | 25 km/h                                             |
| Parking brake                               | Automatic parking brake                             |
| Service brake                               | Hydraulic servo brake                               |
| Hydraulics                                  |                                                     |
| Hydraulic pump type                         | Axial piston                                        |
| Hydraulic Pressure                          | 270 bar                                             |
| Tank capacities                             |                                                     |
| Engine oil                                  | 11.40 l                                             |
| Hydraulic oil                               | 149                                                 |
| Fuel tank                                   | 103 l                                               |
| Noise and vibration                         |                                                     |
| Noise at driving position (LpA)             | 82 dB                                               |
| Noise to environment (LwA)                  | 105 dB                                              |
| Vibration on hands/arms                     | < 2.50 m/s²                                         |
| Miscellaneous                               |                                                     |
| Steering wheels (front / rear)              | 2/2                                                 |
| Drive wheels (front / rear)                 | 2/2                                                 |
| Safety / Cab certification                  | Standard EN 15000 / Cabin ROPS - FOPS level 2       |
| Controls                                    | JSM                                                 |