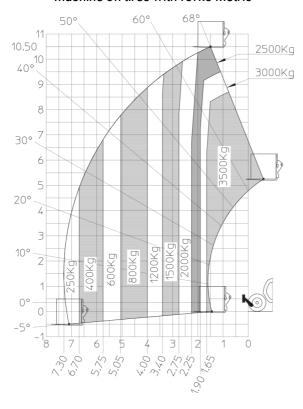

A)                  | 105 dB                                              |
| Vibration on hands/arms                     | < 2.50 m/s²                                         |
| Miscellaneous                               |                                                     |
| Steering wheels (front / rear)              | 2/2                                                 |
| Drive wheels (front / rear)                 | 2/2                                                 |
| Safety / Cab certification                  | Standard EN 15000 / Cabin ROPS - FOPS level 2       |
| Controls                                    | JSM                                                 |

## MT-X 1135 - Dimensional drawing







### MT-X 1135 - Load chart

#### Machine on tires with forks Metric



## Machine on lowered stabilisers with forks Metric







#### **Head Office**

B.P. 249 - 430 rue de l'Aubinière 44150 Ancenis Cedex - France Tel: +33 (0)2 40 09 10 11 - Fax: +33 (0)2 40 09 10 97 www.manitou.com



This publication provides a description of the configuration versions and options for Manitou products, which may differ for equipment. The equipment presented in this brochure may be part of a series, as an option, or it may not be available, depending on the versions. Manitou reserves the right, at any time and without notice, to amend the specifications described and represented. The specifications provided do not bind the manufacturer. For more details, please contact your Manitou agent. This is not a contractually binding document. The presentation of the products is no