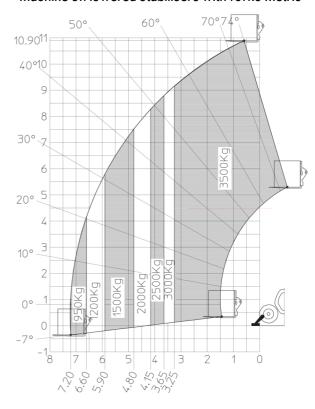

|
| Vibration on hands/arms                     | < 2.50 m/s²                                         |
| Miscellaneous                               |                                                     |
| Steering wheels (front / rear)              | 2/2                                                 |
| Drive wheels (front / rear)                 | 2/2                                                 |
| Safety / Cab certification                  | Standard EN 15000 / Cabin ROPS - FOPS level 2       |
| Controls                                    | JSM                                                 |

## MT-X 1135 - Dimensional drawing







### MT-X 1135 - Load chart

#### Machine on tires with forks Metric



## Machine on lowered stabilisers with forks Metric







#### **Head Office**

B.P. 249 - 430 rue de l'Aubinière 44150 Ancenis Cedex - France Tel: +33 (0)2 40 09 10 11 - Fax: +33 (0)2 40 09 10 97 www.manitou.com



This publication provides a description of the configuration versions and options for Manitou products, which may differ for equipment. The equipment presented in this brochure may be part of a series, as an option, or it may not be available, depending on the versions. Manitou reserves the right, at any time and without notice, to amend the specifications described and represented. The specifications provided do not bind the manufacturer. For more details, please contact your Manitou agent. This is not a contractually binding document. The presentation of the products is not contractually binding. List of specifications non-exh