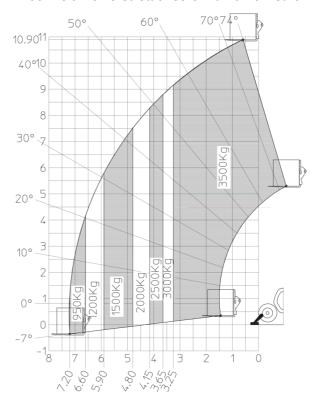

|
| Miscellaneous                               |                                                    |
| Steering wheels (front / rear)              | 2/2                                                |
| Drive wheels (front / rear)                 | 2/2                                                |
| Safety / Cab certification                  | Standard EN 15000 / Cabin ROPS - FOPS level 2      |
| Controls                                    | JSM                                                |
|                                             | 33                                                 |

## MT-X 1135 - Dimensional drawing







### MT-X 1135 - Load chart

#### Machine on tires with forks Metric



## Machine on lowered stabilisers with forks Metric







#### **Head Office**

B.P. 249 - 430 rue de l'Aubinière 44150 Ancenis Cedex - France Tel: +33 (0)2 40 09 10 11 - Fax: +33 (0)2 40 09 10 97 www.manitou.com



This publication provides a description of the configuration versions and options for Manitou products, which may differ for equipment. The equipment presented in this brochure may be part of a series, as an option, or it may not be available, depending on the versions. Manitou reserves the right, at any time and without notice, to amend the specifications described and represented. The specifications provided do not bind the manufacturer. For more details, please contact your Manitou agent. This is not a contractually binding document. The presentation of the products is not contractually binding. List of specifications non-exh