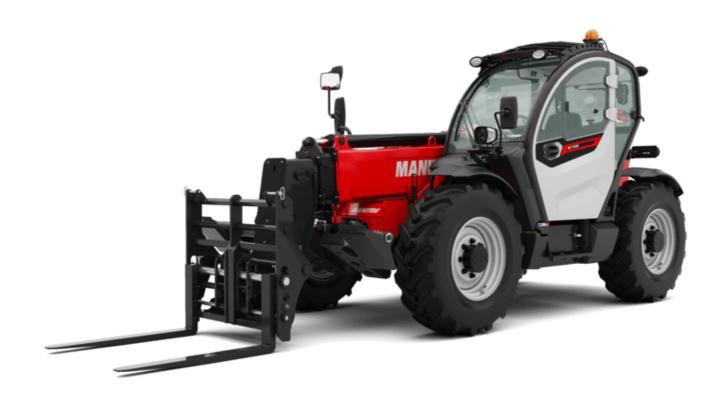

# MT-X 1135

|                                             | MT-x 1135 Created on August 13, 2025 at 2:02 AM UT |
|---------------------------------------------|----------------------------------------------------|
| Capacities                                  | Metric                                             |
| Max. capacity                               | 3500 kg                                            |
| Max. lifting height                         | 10.85 m                                            |
| Maximum outreach                            | 7.30 m                                             |
| Breakout force with bucket                  | 6850 daN                                           |
| Weight and dimensions                       |                                                    |
| Overall length to carriage                  | l11 5.14 m                                         |
| Overall length (with forks)                 | l1 6.34 m                                          |
| Overall width                               | b1 2.26 m                                          |
| Overall height                              | h17 2.48 m                                         |
| Wheelbase                                   | y 2800 mm                                          |
| Ground clearance                            | m4 0.36 m                                          |
| Overall cab width                           | b4 0.95 m                                          |
| Tilt-up angle                               | a4 13 °                                            |
| Tilt-down angle                             | a5 114°                                            |
| External turning radius (over tyres)        | Wa1 3.77 m                                         |
| Unladen weight (with forks)                 | 8810 kg                                            |
| Overall weight                              | 8810 kg                                            |
| Tires type                                  | Pneumatic                                          |
| Standard tires                              | Apollo 400/80 - 24 - 162A8                         |
| Forks length / width / section              | I / e / s 1200 mm x 100 mm x 50 mm                 |
| Performances                                | 17 6 7 8 1200 11111 X 100 111111 X 30 111111       |
| Lifting                                     | 7.60 s                                             |
| Lowering                                    | 7.00 S<br>5.40 s                                   |
| Extension                                   | 12.30 s                                            |
| Retraction                                  |                                                    |
|                                             | 8.20 s                                             |
| Crowd                                       | 3.10 s                                             |
| Dump                                        | 3.60 s                                             |
| Engine                                      | Dadina                                             |
| Engine brand                                | Perkins                                            |
| Engine norm                                 | Stage IIIA                                         |
| Engine model                                | 1104D-44T                                          |
| Number of cylinders / Capacity of cylinders | 4 - 4400 cm³                                       |
| I.C. Engine power rating - Power            | 95 Hp / 70 kW                                      |
| Max. torque / Engine rotation               | 392 Nm @ 1400 rpm                                  |
| Drawbar pull                                | 6300 daN                                           |
| Drawbar pull (Laden)                        | 8350 daN                                           |
| Electric circuit                            |                                                    |
| 12V Battery capacity                        | 110 Ah                                             |
| Transmission                                |                                                    |
| Transmission type                           | Torque converter                                   |
| Number of gears (forward / reverse)         | 4 / 4                                              |
| Max. travel speed                           | 25 km/h                                            |
| Parking brake                               | Automatic parking brake                            |
| Service brake                               | Hydraulic servo brake                              |
| Hydraulics                                  |                                                    |
| Hydraulic pump type                         | Axial piston                                       |
| Hydraulic Pressure                          | 270 bar                                            |
| Tank capacities                             |                                                    |
| Engine oil                                  | 11.40                                              |
| Hydraulic oil                               | 149                                                |
| Fuel tank                                   | 103 l                                              |
| Noise and vibration                         |                                                    |
| Noise at driving position (LpA)             | 82 dB                                              |
| Noise to environment (LwA)                  | 105 dB                                             |
| Vibration on hands/arms                     | < 2.50 m/s²                                        |
| Miscellaneous                               |                                                    |
| Steering wheels (front / rear)              | 2/2                                                |
| Drive wheels (front / rear)                 | 2/2                                                |
| Safety / Cab certification                  | Standard EN 15000 / Cabin ROPS - FOPS level 2      |
| Controls                                    | JSM                                                |
|                                             | 33                                                 |