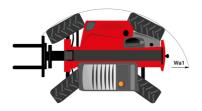

## MT-X 1135 - Dimensional drawing

# MT-X 1135

|                                             | MT-x 1135 Created on August 13, 2025 at 2:02 AM UT |
|---------------------------------------------|----------------------------------------------------|
| Capacities                                  | Metric                                             |
| Max. capacity                               | 3500 kg                                            |
| Max. lifting height                         | 10.85 m                                            |
| Maximum outreach                            | 7.30 m                                             |
| Breakout force with bucket                  | 6850 daN                                           |
| Weight and dimensions                       |                                                    |
| Overall length to carriage                  | l11 5.14 m                                         |
| Overall length (with forks)                 | l1 6.34 m                                          |
| Overall width                               | b1 2.26 m                                          |
| Overall height                              | h17 2.48 m                                         |
| Wheelbase                                   | y 2800 mm                                          |
| Ground clearance                            | m4 0.36 m                                          |
| Overall cab width                           | b4 0.95 m                                          |
| Tilt-up angle                               | a4 13 °                                            |
| Tilt-down angle                             | a5 114°                                            |
| External turning radius (over tyres)        | Wa1 3.77 m                                         |
| Unladen weight (with forks)                 | 8810 kg                                            |
| Overall weight                              | 8810 kg                                            |
| Tires type                                  | Pneumatic                                          |
| Standard tires                              | Apollo 400/80 - 24 - 162A8                         |
| Forks length / width / section              | I / e / s 1200 mm x 100 mm x 50 mm                 |
| Performances                                | 17 6 7 8 1200 11111 X 100 111111 X 30 111111       |
| Lifting                                     | 7.60 s                                             |
| Lowering                                    | 7.00 S<br>5.40 s                                   |
| Extension                                   | 12.30 s                                            |
| Retraction                                  |                                                    |
|                                             | 8.20 s                                             |
| Crowd                                       | 3.10 s                                             |
| Dump                                        | 3.60 s                                             |
| Engine                                      | Dadina                                             |
| Engine brand                                | Perkins                                            |
| Engine norm                                 | Stage IIIA                                         |
| Engine model                                | 1104D-44T                                          |
| Number of cylinders / Capacity of cylinders | 4 - 4400 cm³                                       |
| I.C. Engine power rating - Power            | 95 Hp / 70 kW                                      |
| Max. torque / Engine rotation               | 392 Nm @ 1400 rpm                                  |
| Drawbar pull                                | 6300 daN                                           |
| Drawbar pull (Laden)                        | 8350 daN                                           |
| Electric circuit                            |                                                    |
| 12V Battery capacity                        | 110 Ah                                             |
| Transmission                                |                                                    |
| Transmission type                           | Torque converter                                   |
| Number of gears (forward / reverse)         | 4 / 4                                              |
| Max. travel speed                           | 25 km/h                                            |
| Parking brake                               | Automatic parking brake                            |
| Service brake                               | Hydraulic servo brake                              |
| Hydraulics                                  |                                                    |
| Hydraulic pump type                         | Axial piston                                       |
| Hydraulic Pressure                          | 270 bar                                            |
| Tank capacities                             |                                                    |
| Engine oil                                  | 11.40                                              |
| Hydraulic oil                               | 149                                                |
| Fuel tank                                   | 103 l                                              |
| Noise and vibration                         |                                                    |
| Noise at driving position (LpA)             | 82 dB                                              |
| Noise to environment (LwA)                  | 105 dB                                             |
| Vibration on hands/arms                     | < 2.50 m/s²                                        |
| Miscellaneous                               |                                                    |
| Steering wheels (front / rear)              | 2/2                                                |
| Drive wheels (front / rear)                 | 2/2                                                |
| Safety / Cab certification                  | Standard EN 15000 / Cabin ROPS - FOPS level 2      |
| Controls                                    | JSM                                                |
|                                             | 33                                                 |