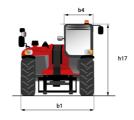

## MT-X 1135 - Dimensional drawing

# MT-X 1135

|                                             | MT-x 1135 Created on August 13, 2025 at 2:02 AM UT |
|---------------------------------------------|----------------------------------------------------|
| Capacities                                  | Metric                                             |
| Max. capacity                               | 3500 kg                                            |
| Max. lifting height                         | 10.85 m                                            |
| Maximum outreach                            | 7.30 m                                             |
| Breakout force with bucket                  | 6850 daN                                           |
| Weight and dimensions                       |                                                    |
| Overall length to carriage                  | l11 5.14 m                                         |
| Overall length (with forks)                 | l1 6.34 m                                          |
| Overall width                               | b1 2.26 m                                          |
| Overall height                              | h17 2.48 m                                         |
| Wheelbase                                   | y 2800 mm                                          |
| Ground clearance                            | m4 0.36 m                                          |
| Overall cab width                           | b4 0.95 m                                          |
| Tilt-up angle                               | a4 13 °                                            |
| Tilt-down angle                             | a5 114°                                            |
| External turning radius (over tyres)        | Wa1 3.77 m                                         |
| Unladen weight (with forks)                 | 8810 kg                                            |
| Overall weight                              | 8810 kg                                            |
| Tires type                                  | Pneumatic                                          |
| Standard tires                              | Apollo 400/80 - 24 - 162A8                         |
| Forks length / width / section              | I / e / s 1200 mm x 100 mm x 50 mm                 |
| Performances                                | 17 6 7 8 1200 11111 X 100 111111 X 30 111111       |
| Lifting                                     | 7.60 s                                             |
| Lowering                                    | 7.00 S<br>5.40 s                                   |
| Extension                                   | 12.30 s                                            |
| Retraction                                  |                                                    |
|                                             | 8.20 s                                             |
| Crowd                                       | 3.10 s                                             |
| Dump                                        | 3.60 s                                             |
| Engine                                      | Dadina                                             |
| Engine brand                                | Perkins                                            |
| Engine norm                                 | Stage IIIA                                         |
| Engine model                                | 1104D-44T                                          |
| Number of cylinders / Capacity of cylinders | 4 - 4400 cm³                                       |
| I.C. Engine power rating - Power            | 95 Hp / 70 kW                                      |
| Max. torque / Engine rotation               | 392 Nm @ 1400 rpm                                  |
| Drawbar pull                                | 6300 daN                                           |
| Drawbar pull (Laden)                        | 8350 daN                                           |
| Electric circuit                            |                                                    |
| 12V Battery capacity                        | 110 Ah                                             |
| Transmission                                |                                                    |
| Transmission type                           | Torque converter                                   |
| Number of gears (forward / reverse)         | 4 / 4                                              |
| Max. travel speed                           | 25 km/h                                            |
| Parking brake                               | Automatic parking brake                            |
| Service brake                               | Hydraulic servo brake                              |
| Hydraulics                                  |                                                    |
| Hydraulic pump type                         | Axial piston                                       |
| Hydraulic Pressure                          | 270 bar                                            |
| Tank capacities                             |                                                    |
| Engine oil                                  | 11.40                                              |
| Hydraulic oil                               | 149                                                |
| Fuel tank                                   | 103 l                                              |
| Noise and vibration                         |                                                    |
| Noise at driving position (LpA)             | 82 dB                                              |
| Noise to environment (LwA)                  | 105 dB                                             |
| Vibration on hands/arms                     | < 2.50 m/s²                                        |
| Miscellaneous                               |                                                    |
| Steering wheels (front / rear)              | 2/2                                                |
| Drive wheels (front / rear)                 | 2/2                                                |
| Safety / Cab certification                  | Standard EN 15000 / Cabin ROPS - FOPS level 2      |
| Controls                                    | JSM                                                |
|                                             | 33                                                 |