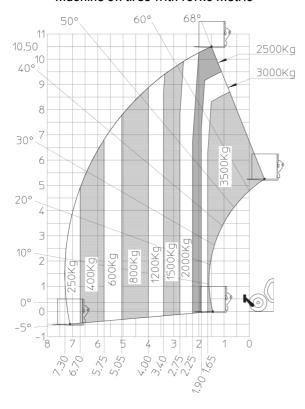

s/arms                     | < 2.50 m/s²                                        |
| Miscellaneous                               |                                                    |
| Steering wheels (front / rear)              | 2/2                                                |
| Drive wheels (front / rear)                 | 2/2                                                |
| Safety / Cab certification                  | Standard EN 15000 / Cabin ROPS - FOPS level 2      |
| Controls                                    | JSM                                                |
|                                             | 33                                                 |

## MT-X 1135 - Dimensional drawing







### MT-X 1135 - Load chart

#### Machine on tires with forks Metric



## Machine on lowered stabilisers with forks Metric







#### **Head Office**

B.P. 249 - 430 rue de l'Aubinière 44150 Ancenis Cedex - France Tel: +33 (0)2 40 09 10 11 - Fax: +33 (0)2 40 09 10 97 www.manitou.com



This publication provides a description of the configuration versions and options for Manitou products, which may differ for equipment. The equipment presented in this brochure may be part of a series, as an option, or it may not be available, depending on the versions. Manitou reserves the right, at any time and without notice, to amend the specifications described and represented. The specifications provided do not bind the manufacturer. For more details, please contact your Manitou agent. This is not a contractually binding document. The presentation of the products is no