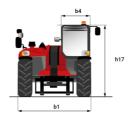

# MT-X 1135

|                                             | MT-x 1135 Created on August 1, 2025 at 6:06 PM U |
|---------------------------------------------|--------------------------------------------------|
| Capacities                                  | Metric                                           |
| Max. capacity                               | 3500 kg                                          |
| Max. lifting height                         | 10.85 m                                          |
| Maximum outreach                            | 7.30 m                                           |
| Breakout force with bucket                  | 6850 daN                                         |
| Weight and dimensions                       |                                                  |
| Overall length to carriage                  | l11 5.14 m                                       |
| Overall length (with forks)                 | I1 6.34 m                                        |
| Overall width                               |                                                  |
|                                             |                                                  |
| Overall height                              | h17 2.48 m                                       |
| Wheelbase                                   | y 2800 mm                                        |
| Ground clearance                            | m4 0.36 m                                        |
| Overall cab width                           | b4 0.95 m                                        |
| Tilt-up angle                               | a4 13 °                                          |
| Tilt-down angle                             | a5 114°                                          |
| External turning radius (over tyres)        | Wa1 3.77 m                                       |
| Unladen weight (with forks)                 | 8810 kg                                          |
| Overall weight                              | 8810 kg                                          |
| Tires type                                  | Pneumatic                                        |
| Standard tires                              | Apollo 400/80 - 24 - 162A8                       |
| Forks length / width / section              | I / e / s 1200 mm x 100 mm x 50 mm               |
| Performances                                |                                                  |
| Lifting                                     | 7.60 s                                           |
| Lowering                                    | 5.40 s                                           |
| Extension                                   | 12.30 s                                          |
| Retraction                                  | 8.20 s                                           |
|                                             |                                                  |
| Crowd                                       | 3.10 s                                           |
| Dump                                        | 3.60 s                                           |
| Engine                                      |                                                  |
| Engine brand                                | Perkins                                          |
| Engine norm                                 | Stage IIIA                                       |
| Engine model                                | 1104D-44T                                        |
| Number of cylinders / Capacity of cylinders | 4 - 4400 cm³                                     |
| I.C. Engine power rating - Power            | 95 Hp / 70 kW                                    |
| Max. torque / Engine rotation               | 392 Nm @ 1400 грm                                |
| Drawbar pull                                | 6300 daN                                         |
| Drawbar pull (Laden)                        | 8350 daN                                         |
| Electric circuit                            |                                                  |
| 12V Battery capacity                        | 110 Ah                                           |
| Transmission                                |                                                  |
| Fransmission type                           | Torque converter                                 |
| Number of gears (forward / reverse)         | 4/4                                              |
| Max. travel speed                           | 25 km/h                                          |
| Parking brake                               | Automatic parking brake                          |
| Service brake                               | Hydraulic servo brake                            |
|                                             | nyulaulic Selvo Diake                            |
| Hydraulics                                  | AutoLeisten                                      |
| Hydraulic pump type                         | Axial piston                                     |
| Hydraulic Pressure                          | 270 bar                                          |
| Tank capacities                             |                                                  |
| Engine oil                                  | 11.40                                            |
| łydraulic oil                               | 149                                              |
| uel tank                                    | 103                                              |
| Noise and vibration                         |                                                  |
| Noise at driving position (LpA)             | 82 dB                                            |
| Noise to environment (LwA)                  | 105 dB                                           |
| Vibration on hands/arms                     | < 2.50 m/s²                                      |
| Miscellaneous                               |                                                  |
| Steering wheels (front / rear)              | 2/2                                              |
| Orive wheels (front / rear)                 | 2/2                                              |
| Safety / Cab certification                  | Standard EN 15000 / Cabin ROPS - FOPS level 2    |
| Controls                                    | JSM                                              |