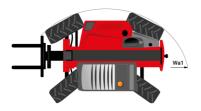

LpA)             | 82 dB                                            |
| Noise to environment (LwA)                  | 105 dB                                           |
| Vibration on hands/arms                     | < 2.50 m/s²                                      |
| Miscellaneous                               |                                                  |
| Steering wheels (front / rear)              | 2/2                                              |
| Orive wheels (front / rear)                 | 2/2                                              |
| Safety / Cab certification                  | Standard EN 15000 / Cabin ROPS - FOPS level 2    |
| Controls                                    | JSM                                              |

## MT-X 1135 - Dimensional drawing







### MT-X 1135 - Load chart

#### Machine on tires with forks Metric



## Machine on lowered stabilisers with forks Metric







#### **Head Office**

B.P. 249 - 430 rue de l'Aubinière 44150 Ancenis Cedex - France Tel: +33 (0)2 40 09 10 11 - Fax: +33 (0)2 40 09 10 97 www.manitou.com



This publication provides a description of the configuration versions and options for Manitou products, which may differ for equipment. The equipment presented in this brochure may be part of a series, as an option, or it may not be available, depending on the versions. Manitou reserves the right, at any time and without notice, to amend the specifications described and represented. The specifications provided do not bind the manufacturer. For more details, please contact your Manitou agent. This is n