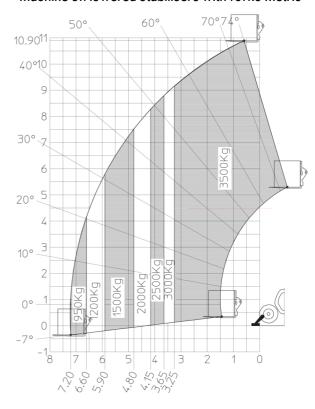

|                                                              |
|                                                                                                     |                                                              |
| Steering wheels (front / rear)                                                                      | 2/2                                                          |
| Miscellaneous Steering wheels (front / rear) Drive wheels (front / rear) Safety / Cab certification | 2 / 2<br>2 / 2<br>Standard EN 15000 / Cabin ROPS - FOPS leve |

## MT-X 1135 - Dimensional drawing







### MT-X 1135 - Load chart

#### Machine on tires with forks Metric



## Machine on lowered stabilisers with forks Metric







#### **Head Office**

B.P. 249 - 430 rue de l'Aubinière 44150 Ancenis Cedex - France Tel: +33 (0)2 40 09 10 11 - Fax: +33 (0)2 40 09 10 97 www.manitou.com



This publication provides a description of the configuration versions and options for Manitou products, which may differ for equipment. The equipment presented in this brochure may be part of a series, as an option, or it may not be available, depending on the versions. Manitou reserves the right, at any time and without notice, to amend the specifications described and represented. The specifications provided do not bind the manufacturer. For more details, please contact your Manitou agent. This is not a contractually binding document. The presentation of the products is not contractually binding. List of specifications non-exh