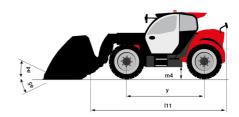

## MT-X 1135 - Dimensional drawing

# MT-X 1135

|                                                                                                     | MT-x 1135 Created on August 12, 2025 at 5:31 PM              |
|-----------------------------------------------------------------------------------------------------|--------------------------------------------------------------|
| Capacities                                                                                          | Metric                                                       |
| Max. capacity                                                                                       | 3500 kg                                                      |
| Max. lifting height                                                                                 | 10.85 m                                                      |
| Maximum outreach                                                                                    | 7.30 m                                                       |
| Breakout force with bucket                                                                          | 6850 daN                                                     |
| Weight and dimensions                                                                               |                                                              |
| Overall length to carriage                                                                          | l11 5.14 m                                                   |
|                                                                                                     | I1 6.34 m                                                    |
| Overall length (with forks)                                                                         |                                                              |
| Overall width                                                                                       |                                                              |
| Overall height                                                                                      | h17 2.48 m                                                   |
| Wheelbase                                                                                           | y 2800 mm                                                    |
| Ground clearance                                                                                    | m4 0.36 m                                                    |
| Overall cab width                                                                                   | b4 0.95 m                                                    |
| Filt-up angle                                                                                       | a4 13 °                                                      |
| Tilt-down angle                                                                                     | a5 114°                                                      |
| External turning radius (over tyres)                                                                | Wa1 3.77 m                                                   |
| Unladen weight (with forks)                                                                         | 8810 kg                                                      |
| Overall weight                                                                                      | 8810 kg                                                      |
| Tires type                                                                                          | Pneumatic                                                    |
| Standard tires                                                                                      | Apollo 400/80 - 24 - 162A8                                   |
| Forks length / width / section                                                                      | I / e / s 1200 mm x 100 mm x 50 mm                           |
| Performances                                                                                        | 1200 Hill X 100 Hill X 00 Hill                               |
| Lifting                                                                                             | 7.60 s                                                       |
|                                                                                                     |                                                              |
| Lowering<br>:                                                                                       | 5.40 s                                                       |
| Extension                                                                                           | 12.30 s                                                      |
| Retraction                                                                                          | 8.20 s                                                       |
| Crowd                                                                                               | 3.10 s                                                       |
| Dump                                                                                                | 3.60 s                                                       |
| Engine                                                                                              |                                                              |
| Engine brand                                                                                        | Perkins                                                      |
| Engine norm                                                                                         | Stage IIIA                                                   |
| Engine model                                                                                        | 1104D-44T                                                    |
| Number of cylinders / Capacity of cylinders                                                         | 4 - 4400 cm³                                                 |
| I.C. Engine power rating - Power                                                                    | 95 Hp / 70 kW                                                |
| Max. torque / Engine rotation                                                                       | 392 Nm @ 1400 rpm                                            |
| Drawbar pull                                                                                        | 6300 daN                                                     |
| Drawbar pull (Laden)                                                                                | 8350 daN                                                     |
| Electric circuit                                                                                    |                                                              |
| 12V Battery capacity                                                                                | 110 Ah                                                       |
| Transmission                                                                                        | TTO All                                                      |
|                                                                                                     | Towns country                                                |
| Fransmission type                                                                                   | Torque converter                                             |
| Number of gears (forward / reverse)                                                                 | 4/4                                                          |
| Max. travel speed                                                                                   | 25 km/h                                                      |
| Parking brake                                                                                       | Automatic parking brake                                      |
| Service brake                                                                                       | Hydraulic servo brake                                        |
| lydraulics                                                                                          |                                                              |
| Hydraulic pump type                                                                                 | Axial piston                                                 |
| Hydraulic Pressure                                                                                  | 270 bar                                                      |
| Tank capacities                                                                                     |                                                              |
| Ingine oil                                                                                          | 11.40                                                        |
| lydraulic oil                                                                                       | 149                                                          |
| Fuel tank                                                                                           | 103                                                          |
| Voise and vibration                                                                                 |                                                              |
| Noise at driving position (LpA)                                                                     | 82 dB                                                        |
| -, ,,,                                                                                              |                                                              |
| Noise to environment (LwA)                                                                          | 105 dB                                                       |
| /ibration on hands/arms                                                                             | < 2.50 m/s²                                                  |
|                                                                                                     |                                                              |
|                                                                                                     |                                                              |
| Steering wheels (front / rear)                                                                      | 2/2                                                          |
| Miscellaneous Steering wheels (front / rear) Drive wheels (front / rear) Safety / Cab certification | 2 / 2<br>2 / 2<br>Standard EN 15000 / Cabin ROPS - FOPS leve |