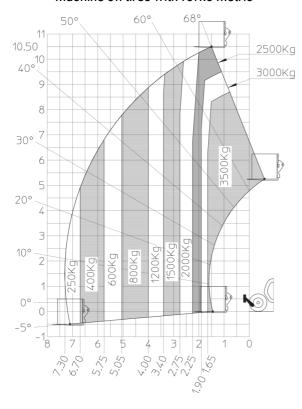

|
|                                                                                                     |                                                              |
|                                                                                                     |                                                              |
| Steering wheels (front / rear)                                                                      | 2/2                                                          |
| Miscellaneous Steering wheels (front / rear) Drive wheels (front / rear) Safety / Cab certification | 2 / 2<br>2 / 2<br>Standard EN 15000 / Cabin ROPS - FOPS leve |

## MT-X 1135 - Dimensional drawing







### MT-X 1135 - Load chart

#### Machine on tires with forks Metric



## Machine on lowered stabilisers with forks Metric







#### **Head Office**

B.P. 249 - 430 rue de l'Aubinière 44150 Ancenis Cedex - France Tel: +33 (0)2 40 09 10 11 - Fax: +33 (0)2 40 09 10 97 www.manitou.com



This publication provides a description of the configuration versions and options for Manitou products, which may differ for equipment. The equipment presented in this brochure may be part of a series, as an option, or it may not be available, depending on the versions. Manitou reserves the right, at any time and without notice, to amend the specifications described and represented. The specifications provided do not bind the manufacturer. For more details, please contact your Manitou agent. This is not a contractually binding document. The presentation of the products is no