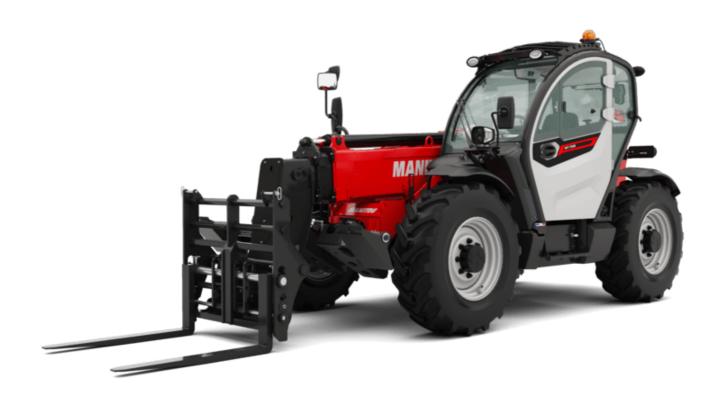

Technical sheet:

# MT-X 1135

|                                                                                                     | MT-x 1135 Created on August 12, 2025 at 5:31 PM              |
|-----------------------------------------------------------------------------------------------------|--------------------------------------------------------------|
| Capacities                                                                                          | Metric                                                       |
| Max. capacity                                                                                       | 3500 kg                                                      |
| Max. lifting height                                                                                 | 10.85 m                                                      |
| Maximum outreach                                                                                    | 7.30 m                                                       |
| Breakout force with bucket                                                                          | 6850 daN                                                     |
| Weight and dimensions                                                                               |                                                              |
| Overall length to carriage                                                                          | l11 5.14 m                                                   |
|                                                                                                     | I1 6.34 m                                                    |
| Overall length (with forks)                                                                         |                                                              |
| Overall width                                                                                       |                                                              |
| Overall height                                                                                      | h17 2.48 m                                                   |
| Wheelbase                                                                                           | y 2800 mm                                                    |
| Ground clearance                                                                                    | m4 0.36 m                                                    |
| Overall cab width                                                                                   | b4 0.95 m                                                    |
| Filt-up angle                                                                                       | a4 13 °                                                      |
| Tilt-down angle                                                                                     | a5 114°                                                      |
| External turning radius (over tyres)                                                                | Wa1 3.77 m                                                   |
| Unladen weight (with forks)                                                                         | 8810 kg                                                      |
| Overall weight                                                                                      | 8810 kg                                                      |
| Tires type                                                                                          | Pneumatic                                                    |
| Standard tires                                                                                      | Apollo 400/80 - 24 - 162A8                                   |
| Forks length / width / section                                                                      | I / e / s 1200 mm x 100 mm x 50 mm                           |
| Performances                                                                                        | 1200 Hill X 100 Hill X 00 Hill                               |
| Lifting                                                                                             | 7.60 s                                                       |
|                                                                                                     |                                                              |
| Lowering<br>:                                                                                       | 5.40 s                                                       |
| Extension                                                                                           | 12.30 s                                                      |
| Retraction                                                                                          | 8.20 s                                                       |
| Crowd                                                                                               | 3.10 s                                                       |
| Dump                                                                                                | 3.60 s                                                       |
| Engine                                                                                              |                                                              |
| Engine brand                                                                                        | Perkins                                                      |
| Engine norm                                                                                         | Stage IIIA                                                   |
| Engine model                                                                                        | 1104D-44T                                                    |
| Number of cylinders / Capacity of cylinders                                                         | 4 - 4400 cm³                                                 |
| I.C. Engine power rating - Power                                                                    | 95 Hp / 70 kW                                                |
| Max. torque / Engine rotation                                                                       | 392 Nm @ 1400 rpm                                            |
| Drawbar pull                                                                                        | 6300 daN                                                     |
| Drawbar pull (Laden)                                                                                | 8350 daN                                                     |
| Electric circuit                                                                                    |                                                              |
| 12V Battery capacity                                                                                | 110 Ah                                                       |
| Transmission                                                                                        | TTO All                                                      |
|                                                                                                     | Towns country                                                |
| Fransmission type                                                                                   | Torque converter                                             |
| Number of gears (forward / reverse)                                                                 | 4/4                                                          |
| Max. travel speed                                                                                   | 25 km/h                                                      |
| Parking brake                                                                                       | Automatic parking brake                                      |
| Service brake                                                                                       | Hydraulic servo brake                                        |
| lydraulics                                                                                          |                                                              |
| Hydraulic pump type                                                                                 | Axial piston                                                 |
| Hydraulic Pressure                                                                                  | 270 bar                                                      |
| Tank capacities                                                                                     |                                                              |
| Ingine oil                                                                                          | 11.40                                                        |
| lydraulic oil                                                                                       | 149                                                          |
| Fuel tank                                                                                           | 103                                                          |
| Voise and vibration                                                                                 |                                                              |
| Noise at driving position (LpA)                                                                     | 82 dB                                                        |
| -, ,,,                                                                                              |                                                              |
| Noise to environment (LwA)                                                                          | 105 dB                                                       |
| /ibration on hands/arms                                                                             | < 2.50 m/s²                                                  |
|                                                                                                     |                                                              |
|                                                                                                     |                                                              |
| Steering wheels (front / rear)                                                                      | 2/2                                                          |
| Miscellaneous Steering wheels (front / rear) Drive wheels (front / rear) Safety / Cab certification | 2 / 2<br>2 / 2<br>Standard EN 15000 / Cabin ROPS - FOPS leve |