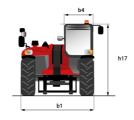

## MT-X 1135 - Dimensional drawing

# MT-X 1135

|                                                                                                     | MT-x 1135 Created on August 12, 2025 at 5:31 PM              |
|-----------------------------------------------------------------------------------------------------|--------------------------------------------------------------|
| Capacities                                                                                          | Metric                                                       |
| Max. capacity                                                                                       | 3500 kg                                                      |
| Max. lifting height                                                                                 | 10.85 m                                                      |
| Maximum outreach                                                                                    | 7.30 m                                                       |
| Breakout force with bucket                                                                          | 6850 daN                                                     |
| Weight and dimensions                                                                               |                                                              |
| Overall length to carriage                                                                          | l11 5.14 m                                                   |
|                                                                                                     | I1 6.34 m                                                    |
| Overall length (with forks)                                                                         |                                                              |
| Overall width                                                                                       |                                                              |
| Overall height                                                                                      | h17 2.48 m                                                   |
| Wheelbase                                                                                           | y 2800 mm                                                    |
| Ground clearance                                                                                    | m4 0.36 m                                                    |
| Overall cab width                                                                                   | b4 0.95 m                                                    |
| Filt-up angle                                                                                       | a4 13 °                                                      |
| Tilt-down angle                                                                                     | a5 114°                                                      |
| External turning radius (over tyres)                                                                | Wa1 3.77 m                                                   |
| Unladen weight (with forks)                                                                         | 8810 kg                                                      |
| Overall weight                                                                                      | 8810 kg                                                      |
| Tires type                                                                                          | Pneumatic                                                    |
| Standard tires                                                                                      | Apollo 400/80 - 24 - 162A8                                   |
| Forks length / width / section                                                                      | I / e / s 1200 mm x 100 mm x 50 mm                           |
| Performances                                                                                        | 1200 Hill X 100 Hill X 00 Hill                               |
| Lifting                                                                                             | 7.60 s                                                       |
|                                                                                                     |                                                              |
| Lowering<br>:                                                                                       | 5.40 s                                                       |
| Extension                                                                                           | 12.30 s                                                      |
| Retraction                                                                                          | 8.20 s                                                       |
| Crowd                                                                                               | 3.10 s                                                       |
| Dump                                                                                                | 3.60 s                                                       |
| Engine                                                                                              |                                                              |
| Engine brand                                                                                        | Perkins                                                      |
| Engine norm                                                                                         | Stage IIIA                                                   |
| Engine model                                                                                        | 1104D-44T                                                    |
| Number of cylinders / Capacity of cylinders                                                         | 4 - 4400 cm³                                                 |
| I.C. Engine power rating - Power                                                                    | 95 Hp / 70 kW                                                |
| Max. torque / Engine rotation                                                                       | 392 Nm @ 1400 rpm                                            |
| Drawbar pull                                                                                        | 6300 daN                                                     |
| Drawbar pull (Laden)                                                                                | 8350 daN                                                     |
| Electric circuit                                                                                    |                                                              |
| 12V Battery capacity                                                                                | 110 Ah                                                       |
| Transmission                                                                                        | TTO All                                                      |
|                                                                                                     | Towns country                                                |
| Fransmission type                                                                                   | Torque converter                                             |
| Number of gears (forward / reverse)                                                                 | 4/4                                                          |
| Max. travel speed                                                                                   | 25 km/h                                                      |
| Parking brake                                                                                       | Automatic parking brake                                      |
| Service brake                                                                                       | Hydraulic servo brake                                        |
| lydraulics                                                                                          |                                                              |
| Hydraulic pump type                                                                                 | Axial piston                                                 |
| Hydraulic Pressure                                                                                  | 270 bar                                                      |
| Tank capacities                                                                                     |                                                              |
| Ingine oil                                                                                          | 11.40                                                        |
| lydraulic oil                                                                                       | 149                                                          |
| Fuel tank                                                                                           | 103                                                          |
| Voise and vibration                                                                                 |                                                              |
| Noise at driving position (LpA)                                                                     | 82 dB                                                        |
| -, ,,,                                                                                              |                                                              |
| Noise to environment (LwA)                                                                          | 105 dB                                                       |
| /ibration on hands/arms                                                                             | < 2.50 m/s²                                                  |
|                                                                                                     |                                                              |
|                                                                                                     |                                                              |
| Steering wheels (front / rear)                                                                      | 2/2                                                          |
| Miscellaneous Steering wheels (front / rear) Drive wheels (front / rear) Safety / Cab certification | 2 / 2<br>2 / 2<br>Standard EN 15000 / Cabin ROPS - FOPS leve |