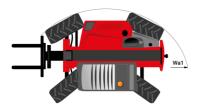

## MT-X 1135 - Dimensional drawing

# MT-X 1135

|                                                                                                     | MT-x 1135 Created on August 12, 2025 at 5:31 PM              |
|-----------------------------------------------------------------------------------------------------|--------------------------------------------------------------|
| Capacities                                                                                          | Metric                                                       |
| Max. capacity                                                                                       | 3500 kg                                                      |
| Max. lifting height                                                                                 | 10.85 m                                                      |
| Maximum outreach                                                                                    | 7.30 m                                                       |
| Breakout force with bucket                                                                          | 6850 daN                                                     |
| Weight and dimensions                                                                               |                                                              |
| Overall length to carriage                                                                          | l11 5.14 m                                                   |
|                                                                                                     | I1 6.34 m                                                    |
| Overall length (with forks)                                                                         |                                                              |
| Overall width                                                                                       |                                                              |
| Overall height                                                                                      | h17 2.48 m                                                   |
| Wheelbase                                                                                           | y 2800 mm                                                    |
| Ground clearance                                                                                    | m4 0.36 m                                                    |
| Overall cab width                                                                                   | b4 0.95 m                                                    |
| Filt-up angle                                                                                       | a4 13 °                                                      |
| Tilt-down angle                                                                                     | a5 114°                                                      |
| External turning radius (over tyres)                                                                | Wa1 3.77 m                                                   |
| Unladen weight (with forks)                                                                         | 8810 kg                                                      |
| Overall weight                                                                                      | 8810 kg                                                      |
| Tires type                                                                                          | Pneumatic                                                    |
| Standard tires                                                                                      | Apollo 400/80 - 24 - 162A8                                   |
| Forks length / width / section                                                                      | I / e / s 1200 mm x 100 mm x 50 mm                           |
| Performances                                                                                        | 1200 Hill X 100 Hill X 00 Hill                               |
| Lifting                                                                                             | 7.60 s                                                       |
|                                                                                                     |                                                              |
| Lowering<br>:                                                                                       | 5.40 s                                                       |
| Extension                                                                                           | 12.30 s                                                      |
| Retraction                                                                                          | 8.20 s                                                       |
| Crowd                                                                                               | 3.10 s                                                       |
| Dump                                                                                                | 3.60 s                                                       |
| Engine                                                                                              |                                                              |
| Engine brand                                                                                        | Perkins                                                      |
| Engine norm                                                                                         | Stage IIIA                                                   |
| Engine model                                                                                        | 1104D-44T                                                    |
| Number of cylinders / Capacity of cylinders                                                         | 4 - 4400 cm³                                                 |
| I.C. Engine power rating - Power                                                                    | 95 Hp / 70 kW                                                |
| Max. torque / Engine rotation                                                                       | 392 Nm @ 1400 rpm                                            |
| Drawbar pull                                                                                        | 6300 daN                                                     |
| Drawbar pull (Laden)                                                                                | 8350 daN                                                     |
| Electric circuit                                                                                    |                                                              |
| 12V Battery capacity                                                                                | 110 Ah                                                       |
| Transmission                                                                                        | TTO All                                                      |
|                                                                                                     | Towns country                                                |
| Fransmission type                                                                                   | Torque converter                                             |
| Number of gears (forward / reverse)                                                                 | 4/4                                                          |
| Max. travel speed                                                                                   | 25 km/h                                                      |
| Parking brake                                                                                       | Automatic parking brake                                      |
| Service brake                                                                                       | Hydraulic servo brake                                        |
| lydraulics                                                                                          |                                                              |
| Hydraulic pump type                                                                                 | Axial piston                                                 |
| Hydraulic Pressure                                                                                  | 270 bar                                                      |
| Tank capacities                                                                                     |                                                              |
| Ingine oil                                                                                          | 11.40                                                        |
| lydraulic oil                                                                                       | 149                                                          |
| Fuel tank                                                                                           | 103                                                          |
| Voise and vibration                                                                                 |                                                              |
| Noise at driving position (LpA)                                                                     | 82 dB                                                        |
| -, ,,,                                                                                              |                                                              |
| Noise to environment (LwA)                                                                          | 105 dB                                                       |
| /ibration on hands/arms                                                                             | < 2.50 m/s²                                                  |
|                                                                                                     |                                                              |
|                                                                                                     |                                                              |
| Steering wheels (front / rear)                                                                      | 2/2                                                          |
| Miscellaneous Steering wheels (front / rear) Drive wheels (front / rear) Safety / Cab certification | 2 / 2<br>2 / 2<br>Standard EN 15000 / Cabin ROPS - FOPS leve |