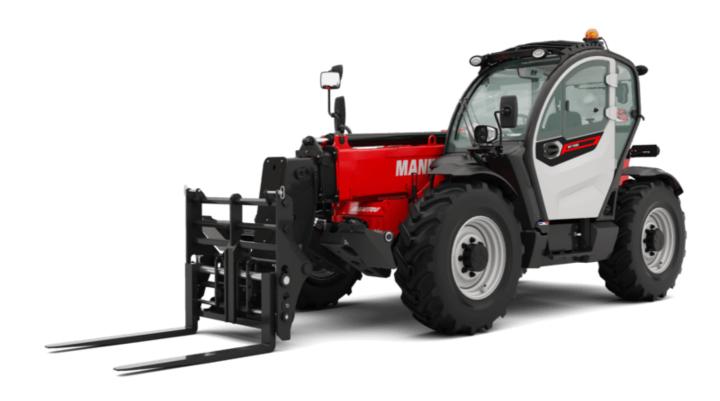

Technical sheet:

# MT-X 1135

|                                             | MT-x 1135 Created on August 12, 2025 at 5:23 PM U |
|---------------------------------------------|---------------------------------------------------|
| Capacities                                  | Metric                                            |
| Max. capacity                               | 3500 kg                                           |
| Max. lifting height                         | 10.85 m                                           |
| Maximum outreach                            | 7.30 m                                            |
| Breakout force with bucket                  | 6850 daN                                          |
| Weight and dimensions                       |                                                   |
| Overall length to carriage                  | l11 5.14 m                                        |
| Overall length (with forks)                 | I1 6.34 m                                         |
| Overall width                               |                                                   |
|                                             |                                                   |
| Overall height                              | h17 2.48 m                                        |
| Wheelbase                                   | y 2800 mm                                         |
| Ground clearance                            | m4 0.36 m                                         |
| Overall cab width                           | b4 0.95 m                                         |
| Tilt-up angle                               | a4 13 °                                           |
| Tilt-down angle                             | a5 114°                                           |
| External turning radius (over tyres)        | Wa1 3.77 m                                        |
| Jnladen weight (with forks)                 | 8810 kg                                           |
| Overall weight                              | 8810 kg                                           |
| Tires type                                  | Pneumatic                                         |
| Standard tires                              | Apollo 400/80 - 24 - 162A8                        |
| Forks length / width / section              | I / e / s 1200 mm x 100 mm x 50 mm                |
| Performances                                |                                                   |
| Lifting                                     | 7.60 s                                            |
| Lowering                                    | 5.40 s                                            |
| Extension                                   | 12.30 s                                           |
| Retraction                                  | 8.20 s                                            |
|                                             |                                                   |
| Crowd                                       | 3.10 s                                            |
| Dump                                        | 3.60 s                                            |
| Engine                                      |                                                   |
| Engine brand                                | Perkins                                           |
| Engine norm                                 | Stage IIIA                                        |
| Engine model                                | 1104D-44T                                         |
| Number of cylinders / Capacity of cylinders | 4 - 4400 cm³                                      |
| .C. Engine power rating - Power             | 95 Hp / 70 kW                                     |
| Max. torque / Engine rotation               | 392 Nm @ 1400 rpm                                 |
| Drawbar pull                                | 6300 daN                                          |
| Drawbar pull (Laden)                        | 8350 daN                                          |
| Electric circuit                            |                                                   |
| 12V Battery capacity                        | 110 Ah                                            |
| Transmission                                |                                                   |
| Fransmission type                           | Torque converter                                  |
| Number of gears (forward / reverse)         | 4/4                                               |
| Max. travel speed                           | 25 km/h                                           |
| ·                                           |                                                   |
| Parking brake<br>Service brake              | Automatic parking brake<br>Hydraulic servo brake  |
|                                             | Hydraulic servo drake                             |
| Hydraulics                                  |                                                   |
| Hydraulic pump type                         | Axial piston                                      |
| Hydraulic Pressure                          | 270 bar                                           |
| Tank capacities                             |                                                   |
| ingine oil                                  | 11.40                                             |
| lydraulic oil                               | 149                                               |
| uel tank                                    | 103 I                                             |
| Noise and vibration                         |                                                   |
| Noise at driving position (LpA)             | 82 dB                                             |
| Noise to environment (LwA)                  | 105 dB                                            |
| /ibration on hands/arms                     | < 2.50 m/s <sup>2</sup>                           |
| Miscellaneous                               |                                                   |
| Steering wheels (front / rear)              | 2/2                                               |
| Drive wheels (front / rear)                 | 2/2                                               |
|                                             | Standard EN 15000 / Cabin ROPS - FOPS level 2     |
| Safety / Cab certification                  | Stantuard En 15000 / Cabin Rops - FOPS level Z    |