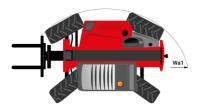

## MT-X 1135 - Dimensional drawing

# MT-X 1135

|                                             | MT-x 1135 Created on August 12, 2025 at 5:23 PM U |
|---------------------------------------------|---------------------------------------------------|
| Capacities                                  | Metric                                            |
| Max. capacity                               | 3500 kg                                           |
| Max. lifting height                         | 10.85 m                                           |
| Maximum outreach                            | 7.30 m                                            |
| Breakout force with bucket                  | 6850 daN                                          |
| Weight and dimensions                       |                                                   |
| Overall length to carriage                  | l11 5.14 m                                        |
| Overall length (with forks)                 | I1 6.34 m                                         |
| Overall width                               |                                                   |
|                                             |                                                   |
| Overall height                              | h17 2.48 m                                        |
| Wheelbase                                   | y 2800 mm                                         |
| Ground clearance                            | m4 0.36 m                                         |
| Overall cab width                           | b4 0.95 m                                         |
| Tilt-up angle                               | a4 13 °                                           |
| Tilt-down angle                             | a5 114°                                           |
| External turning radius (over tyres)        | Wa1 3.77 m                                        |
| Jnladen weight (with forks)                 | 8810 kg                                           |
| Overall weight                              | 8810 kg                                           |
| Tires type                                  | Pneumatic                                         |
| Standard tires                              | Apollo 400/80 - 24 - 162A8                        |
| Forks length / width / section              | I / e / s 1200 mm x 100 mm x 50 mm                |
| Performances                                |                                                   |
| Lifting                                     | 7.60 s                                            |
| Lowering                                    | 5.40 s                                            |
| Extension                                   | 12.30 s                                           |
| Retraction                                  | 8.20 s                                            |
|                                             |                                                   |
| Crowd                                       | 3.10 s                                            |
| Dump                                        | 3.60 s                                            |
| Engine                                      |                                                   |
| Engine brand                                | Perkins                                           |
| Engine norm                                 | Stage IIIA                                        |
| Engine model                                | 1104D-44T                                         |
| Number of cylinders / Capacity of cylinders | 4 - 4400 cm³                                      |
| .C. Engine power rating - Power             | 95 Hp / 70 kW                                     |
| Max. torque / Engine rotation               | 392 Nm @ 1400 rpm                                 |
| Drawbar pull                                | 6300 daN                                          |
| Drawbar pull (Laden)                        | 8350 daN                                          |
| Electric circuit                            |                                                   |
| 12V Battery capacity                        | 110 Ah                                            |
| Transmission                                |                                                   |
| Fransmission type                           | Torque converter                                  |
| Number of gears (forward / reverse)         | 4/4                                               |
| Max. travel speed                           | 25 km/h                                           |
| ·                                           |                                                   |
| Parking brake<br>Service brake              | Automatic parking brake<br>Hydraulic servo brake  |
|                                             | Hydraulic servo drake                             |
| Hydraulics                                  |                                                   |
| Hydraulic pump type                         | Axial piston                                      |
| Hydraulic Pressure                          | 270 bar                                           |
| Tank capacities                             |                                                   |
| ingine oil                                  | 11.40                                             |
| lydraulic oil                               | 149                                               |
| uel tank                                    | 103 I                                             |
| Noise and vibration                         |                                                   |
| Noise at driving position (LpA)             | 82 dB                                             |
| Noise to environment (LwA)                  | 105 dB                                            |
| /ibration on hands/arms                     | < 2.50 m/s <sup>2</sup>                           |
| Miscellaneous                               |                                                   |
| Steering wheels (front / rear)              | 2/2                                               |
| Drive wheels (front / rear)                 | 2/2                                               |
|                                             | Standard EN 15000 / Cabin ROPS - FOPS level 2     |
| Safety / Cab certification                  | Stantuard En 15000 / Cabin Rops - FOPS level Z    |