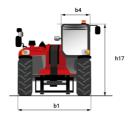

## MT-X 1135 - Dimensional drawing

# MT-X 1135

|                                             | MT-x 1135 Created on August 12, 2025 at 5:23 PM U |
|---------------------------------------------|---------------------------------------------------|
| Capacities                                  | Metric                                            |
| Max. capacity                               | 3500 kg                                           |
| Max. lifting height                         | 10.85 m                                           |
| Maximum outreach                            | 7.30 m                                            |
| Breakout force with bucket                  | 6850 daN                                          |
| Weight and dimensions                       |                                                   |
| Overall length to carriage                  | l11 5.14 m                                        |
| Overall length (with forks)                 | I1 6.34 m                                         |
| Overall width                               |                                                   |
|                                             |                                                   |
| Overall height                              | h17 2.48 m                                        |
| Wheelbase                                   | y 2800 mm                                         |
| Ground clearance                            | m4 0.36 m                                         |
| Overall cab width                           | b4 0.95 m                                         |
| Tilt-up angle                               | a4 13 °                                           |
| Tilt-down angle                             | a5 114°                                           |
| External turning radius (over tyres)        | Wa1 3.77 m                                        |
| Jnladen weight (with forks)                 | 8810 kg                                           |
| Overall weight                              | 8810 kg                                           |
| Tires type                                  | Pneumatic                                         |
| Standard tires                              | Apollo 400/80 - 24 - 162A8                        |
| Forks length / width / section              | I / e / s 1200 mm x 100 mm x 50 mm                |
| Performances                                |                                                   |
| Lifting                                     | 7.60 s                                            |
| Lowering                                    | 5.40 s                                            |
| Extension                                   | 12.30 s                                           |
| Retraction                                  | 8.20 s                                            |
|                                             |                                                   |
| Crowd                                       | 3.10 s                                            |
| Dump                                        | 3.60 s                                            |
| Engine                                      |                                                   |
| Engine brand                                | Perkins                                           |
| Engine norm                                 | Stage IIIA                                        |
| Engine model                                | 1104D-44T                                         |
| Number of cylinders / Capacity of cylinders | 4 - 4400 cm³                                      |
| .C. Engine power rating - Power             | 95 Hp / 70 kW                                     |
| Max. torque / Engine rotation               | 392 Nm @ 1400 rpm                                 |
| Drawbar pull                                | 6300 daN                                          |
| Drawbar pull (Laden)                        | 8350 daN                                          |
| Electric circuit                            |                                                   |
| 12V Battery capacity                        | 110 Ah                                            |
| Transmission                                |                                                   |
| Fransmission type                           | Torque converter                                  |
| Number of gears (forward / reverse)         | 4/4                                               |
| Max. travel speed                           | 25 km/h                                           |
| ·                                           |                                                   |
| Parking brake<br>Service brake              | Automatic parking brake<br>Hydraulic servo brake  |
|                                             | Hydraulic servo drake                             |
| Hydraulics                                  |                                                   |
| Hydraulic pump type                         | Axial piston                                      |
| Hydraulic Pressure                          | 270 bar                                           |
| Tank capacities                             |                                                   |
| ingine oil                                  | 11.40                                             |
| lydraulic oil                               | 149                                               |
| uel tank                                    | 103 I                                             |
| Noise and vibration                         |                                                   |
| Noise at driving position (LpA)             | 82 dB                                             |
| Noise to environment (LwA)                  | 105 dB                                            |
| /ibration on hands/arms                     | < 2.50 m/s <sup>2</sup>                           |
| Miscellaneous                               |                                                   |
| Steering wheels (front / rear)              | 2/2                                               |
| Drive wheels (front / rear)                 | 2/2                                               |
|                                             | Standard EN 15000 / Cabin ROPS - FOPS level 2     |
| Safety / Cab certification                  | Stantuard En 15000 / Cabin Rops - FOPS level Z    |