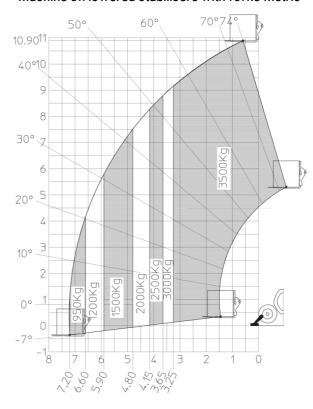

|
| /ibration on hands/arms                     | < 2.50 m/s <sup>2</sup>                           |
| Miscellaneous                               |                                                   |
| Steering wheels (front / rear)              | 2/2                                               |
| Drive wheels (front / rear)                 | 2/2                                               |
|                                             | Standard EN 15000 / Cabin ROPS - FOPS level 2     |
| Safety / Cab certification                  | Stantuard En 15000 / Cabin Rops - FOPS level Z    |

## MT-X 1135 - Dimensional drawing







### MT-X 1135 - Load chart

#### Machine on tires with forks Metric



## Machine on lowered stabilisers with forks Metric







#### **Head Office**

B.P. 249 - 430 rue de l'Aubinière 44150 Ancenis Cedex - France Tel: +33 (0)2 40 09 10 11 - Fax: +33 (0)2 40 09 10 97 www.manitou.com



This publication provides a description of the configuration versions and options for Manitou products, which may differ for equipment. The equipment presented in this brochure may be part of a series, as an option, or it may not be available, depending on the versions. Manitou reserves the right, at any time and without notice, to amend the specifications described and represented. The specifications provided do not bind the manufacturer. For more details, please contact your Manitou agent. This is not a contractually binding document. The presentation of the products is not contractually binding. List of specifications non-exh