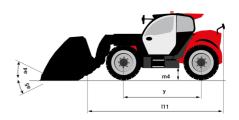

## MT-X 1135 - Dimensional drawing

# MT-X 1135

|                                             | MT-x 1135 Created on August 12, 2025 at 5:23 PM U |
|---------------------------------------------|---------------------------------------------------|
| Capacities                                  | Metric                                            |
| Max. capacity                               | 3500 kg                                           |
| Max. lifting height                         | 10.85 m                                           |
| Maximum outreach                            | 7.30 m                                            |
| Breakout force with bucket                  | 6850 daN                                          |
| Weight and dimensions                       |                                                   |
| Overall length to carriage                  | l11 5.14 m                                        |
| Overall length (with forks)                 | I1 6.34 m                                         |
| Overall width                               |                                                   |
|                                             |                                                   |
| Overall height                              | h17 2.48 m                                        |
| Wheelbase                                   | y 2800 mm                                         |
| Ground clearance                            | m4 0.36 m                                         |
| Overall cab width                           | b4 0.95 m                                         |
| Tilt-up angle                               | a4 13 °                                           |
| Tilt-down angle                             | a5 114°                                           |
| External turning radius (over tyres)        | Wa1 3.77 m                                        |
| Jnladen weight (with forks)                 | 8810 kg                                           |
| Overall weight                              | 8810 kg                                           |
| Tires type                                  | Pneumatic                                         |
| Standard tires                              | Apollo 400/80 - 24 - 162A8                        |
| Forks length / width / section              | I / e / s 1200 mm x 100 mm x 50 mm                |
| Performances                                |                                                   |
| Lifting                                     | 7.60 s                                            |
| Lowering                                    | 5.40 s                                            |
| Extension                                   | 12.30 s                                           |
| Retraction                                  | 8.20 s                                            |
|                                             |                                                   |
| Crowd                                       | 3.10 s                                            |
| Dump                                        | 3.60 s                                            |
| Engine                                      |                                                   |
| Engine brand                                | Perkins                                           |
| Engine norm                                 | Stage IIIA                                        |
| Engine model                                | 1104D-44T                                         |
| Number of cylinders / Capacity of cylinders | 4 - 4400 cm³                                      |
| .C. Engine power rating - Power             | 95 Hp / 70 kW                                     |
| Max. torque / Engine rotation               | 392 Nm @ 1400 rpm                                 |
| Drawbar pull                                | 6300 daN                                          |
| Drawbar pull (Laden)                        | 8350 daN                                          |
| Electric circuit                            |                                                   |
| 12V Battery capacity                        | 110 Ah                                            |
| Transmission                                |                                                   |
| Fransmission type                           | Torque converter                                  |
| Number of gears (forward / reverse)         | 4/4                                               |
| Max. travel speed                           | 25 km/h                                           |
| ·                                           |                                                   |
| Parking brake<br>Service brake              | Automatic parking brake<br>Hydraulic servo brake  |
|                                             | Hydraulic servo drake                             |
| Hydraulics                                  |                                                   |
| Hydraulic pump type                         | Axial piston                                      |
| Hydraulic Pressure                          | 270 bar                                           |
| Tank capacities                             |                                                   |
| ingine oil                                  | 11.40                                             |
| lydraulic oil                               | 149                                               |
| uel tank                                    | 103 I                                             |
| Noise and vibration                         |                                                   |
| Noise at driving position (LpA)             | 82 dB                                             |
| Noise to environment (LwA)                  | 105 dB                                            |
| /ibration on hands/arms                     | < 2.50 m/s <sup>2</sup>                           |
| Miscellaneous                               |                                                   |
| Steering wheels (front / rear)              | 2/2                                               |
| Drive wheels (front / rear)                 | 2/2                                               |
|                                             | Standard EN 15000 / Cabin ROPS - FOPS level 2     |
| Safety / Cab certification                  | Stantuard En 15000 / Cabin Rops - FOPS level Z    |