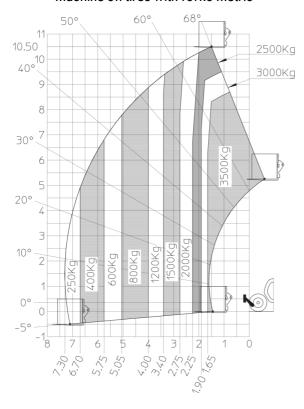

nvironment (LwA)                  | 105 dB                                            |
| /ibration on hands/arms                     | < 2.50 m/s <sup>2</sup>                           |
| Miscellaneous                               |                                                   |
| Steering wheels (front / rear)              | 2/2                                               |
| Drive wheels (front / rear)                 | 2/2                                               |
|                                             | Standard EN 15000 / Cabin ROPS - FOPS level 2     |
| Safety / Cab certification                  | Stantuard En 15000 / Cabin Rops - FOPS level Z    |

## MT-X 1135 - Dimensional drawing







### MT-X 1135 - Load chart

#### Machine on tires with forks Metric



## Machine on lowered stabilisers with forks Metric







#### **Head Office**

B.P. 249 - 430 rue de l'Aubinière 44150 Ancenis Cedex - France Tel: +33 (0)2 40 09 10 11 - Fax: +33 (0)2 40 09 10 97 www.manitou.com



This publication provides a description of the configuration versions and options for Manitou products, which may differ for equipment. The equipment presented in this brochure may be part of a series, as an option, or it may not be available, depending on the versions. Manitou reserves the right, at any time and without notice, to amend the specifications described and represented. The specifications provided do not bind the manufacturer. For more details, please contact your Manitou agent. This is not a contractually binding document. The presentation of the products is no