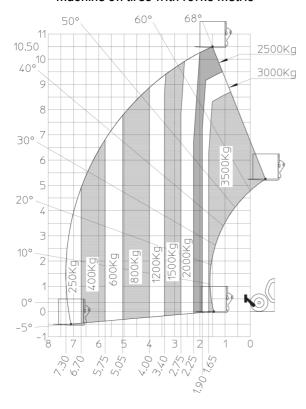

se to environment (LwA)                  | 105 dB                                           |
| Vibration on hands/arms                     | < 2.50 m/s <sup>2</sup>                          |
| Miscellaneous                               |                                                  |
| Steering wheels (front / rear)              | 2/2                                              |
| Drive wheels (front / rear)                 | 2/2                                              |
| Safety / Cab certification                  | Standard EN 15000 / Cabin ROPS - FOPS level 2    |
| Controls                                    | JSM                                              |

## MT-X 1135 - Dimensional drawing







### MT-X 1135 - Load chart

#### Machine on tires with forks Metric



## Machine on lowered stabilisers with forks Metric







#### **Head Office**

B.P. 249 - 430 rue de l'Aubinière 44150 Ancenis Cedex - France Tel: +33 (0)2 40 09 10 11 - Fax: +33 (0)2 40 09 10 97 www.manitou.com



This publication provides a description of the configuration versions and options for Manitou products, which may differ for equipment. The equipment presented in this brochure may be part of a series, as an option, or it may not be available, depending on the versions. Manitou reserves the right, at any time and without notice, to amend the specifications described and represented. The specifications provided do not bind the manufacturer. For more details, please contact your Manitou agent. This is not a contractually binding document. The presentation of the products is no