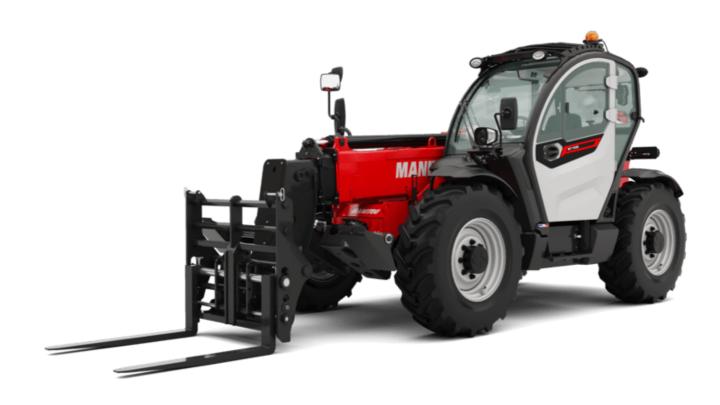

# MT-X 1135

|                                             | MT-X 1135 Created on July 31, 2025 at 10:52 AM L |
|---------------------------------------------|--------------------------------------------------|
| Capacities                                  | Metric                                           |
| Max. capacity                               | 3500 kg                                          |
| Max. lifting height                         | 10.85 m                                          |
| Maximum outreach                            | 7.30 m                                           |
| Breakout force with bucket                  | 6850 daN                                         |
| Weight and dimensions                       | 0000 0011                                        |
| Overall length to carriage                  | I11 5.14 m                                       |
|                                             | 11 6.34 m                                        |
| Overall length (with forks)                 |                                                  |
| Overall width                               | b1 2.26 m                                        |
| Overall height                              | h17 2.48 m                                       |
| Wheelbase                                   | y 2800 mm                                        |
| Ground clearance                            | m4 0.36 m                                        |
| Overall cab width                           | b4 0.95 m                                        |
| Tilt-up angle                               | a4 13 °                                          |
| Tilt-down angle                             | a5 114°                                          |
| External turning radius (over tyres)        | Wa1 3.77 m                                       |
| Unladen weight (with forks)                 | 8810 kg                                          |
| Overall weight                              | 8810 kg                                          |
| Tires type                                  | Pneumatic                                        |
| Standard tires                              | Apollo 400/80 - 24 - 162A8                       |
| Forks length / width / section              | I / e / s 1200 mm x 100 mm x 50 mm               |
| Performances                                | 17 C 7 S 1200 Hill X 100 Hill X 30 Hill          |
|                                             | 7.60 s                                           |
| Lifting                                     |                                                  |
| Lowering                                    | 5.40 s                                           |
| Extension                                   | 12.30 s                                          |
| Retraction                                  | 8.20 s                                           |
| Crowd                                       | 3.10 s                                           |
| Dump                                        | 3.60 s                                           |
| Engine                                      |                                                  |
| Engine brand                                | Perkins                                          |
| Engine norm                                 | Stage IIIA                                       |
| Engine model                                | 1104D-44T                                        |
| Number of cylinders / Capacity of cylinders | 4 - 4400 cm³                                     |
| I.C. Engine power rating - Power            | 95 Hp / 70 kW                                    |
| Max. torque / Engine rotation               | 392 Nm @ 1400 rpm                                |
| Drawbar pull                                | 6300 daN                                         |
| Drawbar pull (Laden)                        | 8350 daN                                         |
| Electric circuit                            | 0000 dai1                                        |
|                                             | 110 Ah                                           |
| 12V Battery capacity                        | TTO All                                          |
| Transmission                                |                                                  |
| Transmission type                           | Torque converter                                 |
| Number of gears (forward / reverse)         | 4/4                                              |
| Max. travel speed                           | 25 km/h                                          |
| Parking brake                               | Automatic parking brake                          |
| Service brake                               | Hydraulic servo brake                            |
| Hydraulics                                  |                                                  |
| Hydraulic pump type                         | Axial piston                                     |
| Hydraulic Pressure                          | 270 bar                                          |
| Tank capacities                             |                                                  |
| Engine oil                                  | 11.40 I                                          |
| Hydraulic oil                               | 149                                              |
| Fuel tank                                   | 103                                              |
| Noise and vibration                         | 1001                                             |
|                                             | 82 dB                                            |
| Noise at driving position (LpA)             |                                                  |
| Noise to environment (LwA)                  | 105 dB                                           |
| Vibration on hands/arms                     | < 2.50 m/s <sup>2</sup>                          |
| Miscellaneous                               |                                                  |
| Steering wheels (front / rear)              | 2/2                                              |
| Drive wheels (front / rear)                 | 2/2                                              |
| Safety / Cab certification                  | Standard EN 15000 / Cabin ROPS - FOPS level 2    |
| Controls                                    | JSM                                              |