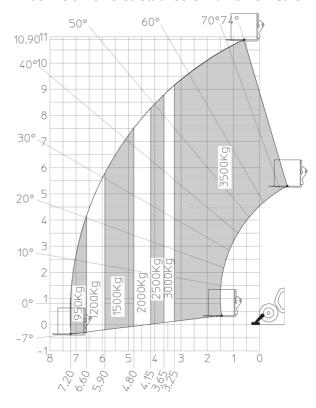

|
| Vibration on hands/arms                     | < 2.50 m/s <sup>2</sup>                          |
| Miscellaneous                               |                                                  |
| Steering wheels (front / rear)              | 2/2                                              |
| Drive wheels (front / rear)                 | 2/2                                              |
| Safety / Cab certification                  | Standard EN 15000 / Cabin ROPS - FOPS level 2    |
| Controls                                    | JSM                                              |

## MT-X 1135 - Dimensional drawing







### MT-X 1135 - Load chart

#### Machine on tires with forks Metric



## Machine on lowered stabilisers with forks Metric







#### **Head Office**

B.P. 249 - 430 rue de l'Aubinière 44150 Ancenis Cedex - France Tel: +33 (0)2 40 09 10 11 - Fax: +33 (0)2 40 09 10 97 www.manitou.com



This publication provides a description of the configuration versions and options for Manitou products, which may differ for equipment. The equipment presented in this brochure may be part of a series, as an option, or it may not be available, depending on the versions. Manitou reserves the right, at any time and without notice, to amend the specifications described and represented. The specifications provided do not bind the manufacturer. For more details, please contact your Manitou agent. This is not a contractually binding document. The presentation of the products is not contractually binding. List of specifications non-exh