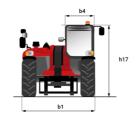

## MT-X 1135 - Dimensional drawing

# MT-X 1135

|                                             | MT-X 1135 Created on July 31, 2025 at 10:52 AM L |
|---------------------------------------------|--------------------------------------------------|
| Capacities                                  | Metric                                           |
| Max. capacity                               | 3500 kg                                          |
| Max. lifting height                         | 10.85 m                                          |
| Maximum outreach                            | 7.30 m                                           |
| Breakout force with bucket                  | 6850 daN                                         |
| Weight and dimensions                       | 0000 0011                                        |
| Overall length to carriage                  | I11 5.14 m                                       |
|                                             | 11 6.34 m                                        |
| Overall length (with forks)                 |                                                  |
| Overall width                               | b1 2.26 m                                        |
| Overall height                              | h17 2.48 m                                       |
| Wheelbase                                   | y 2800 mm                                        |
| Ground clearance                            | m4 0.36 m                                        |
| Overall cab width                           | b4 0.95 m                                        |
| Tilt-up angle                               | a4 13 °                                          |
| Tilt-down angle                             | a5 114°                                          |
| External turning radius (over tyres)        | Wa1 3.77 m                                       |
| Unladen weight (with forks)                 | 8810 kg                                          |
| Overall weight                              | 8810 kg                                          |
| Tires type                                  | Pneumatic                                        |
| Standard tires                              | Apollo 400/80 - 24 - 162A8                       |
| Forks length / width / section              | I / e / s 1200 mm x 100 mm x 50 mm               |
| Performances                                | 17 C 7 S 1200 Hill X 100 Hill X 30 Hill          |
|                                             | 7.60 s                                           |
| Lifting                                     |                                                  |
| Lowering                                    | 5.40 s                                           |
| Extension                                   | 12.30 s                                          |
| Retraction                                  | 8.20 s                                           |
| Crowd                                       | 3.10 s                                           |
| Dump                                        | 3.60 s                                           |
| Engine                                      |                                                  |
| Engine brand                                | Perkins                                          |
| Engine norm                                 | Stage IIIA                                       |
| Engine model                                | 1104D-44T                                        |
| Number of cylinders / Capacity of cylinders | 4 - 4400 cm³                                     |
| I.C. Engine power rating - Power            | 95 Hp / 70 kW                                    |
| Max. torque / Engine rotation               | 392 Nm @ 1400 rpm                                |
| Drawbar pull                                | 6300 daN                                         |
| Drawbar pull (Laden)                        | 8350 daN                                         |
| Electric circuit                            | 0000 dai1                                        |
|                                             | 110 Ah                                           |
| 12V Battery capacity                        | TTO All                                          |
| Transmission                                |                                                  |
| Transmission type                           | Torque converter                                 |
| Number of gears (forward / reverse)         | 4/4                                              |
| Max. travel speed                           | 25 km/h                                          |
| Parking brake                               | Automatic parking brake                          |
| Service brake                               | Hydraulic servo brake                            |
| Hydraulics                                  |                                                  |
| Hydraulic pump type                         | Axial piston                                     |
| Hydraulic Pressure                          | 270 bar                                          |
| Tank capacities                             |                                                  |
| Engine oil                                  | 11.40 I                                          |
| Hydraulic oil                               | 149                                              |
| Fuel tank                                   | 103                                              |
| Noise and vibration                         | 1001                                             |
|                                             | 82 dB                                            |
| Noise at driving position (LpA)             |                                                  |
| Noise to environment (LwA)                  | 105 dB                                           |
| Vibration on hands/arms                     | < 2.50 m/s <sup>2</sup>                          |
| Miscellaneous                               |                                                  |
| Steering wheels (front / rear)              | 2/2                                              |
| Drive wheels (front / rear)                 | 2/2                                              |
| Safety / Cab certification                  | Standard EN 15000 / Cabin ROPS - FOPS level 2    |
| Controls                                    | JSM                                              |