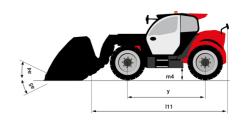

### MT-X 1135 - Load chart

#### Machine on tires with forks Metric

## Machine on lowered stabilisers with forks Metric