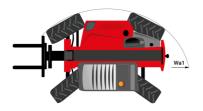

## MT-X 1135 - Dimensional drawing

# MT-X 1135

|                                             | MT-X 1135 Created on July 31, 2025 at 10:52 AM L |
|---------------------------------------------|--------------------------------------------------|
| Capacities                                  | Metric                                           |
| Max. capacity                               | 3500 kg                                          |
| Max. lifting height                         | 10.85 m                                          |
| Maximum outreach                            | 7.30 m                                           |
| Breakout force with bucket                  | 6850 daN                                         |
| Weight and dimensions                       | 0000 0011                                        |
| Overall length to carriage                  | I11 5.14 m                                       |
|                                             | 11 6.34 m                                        |
| Overall length (with forks)                 |                                                  |
| Overall width                               | b1 2.26 m                                        |
| Overall height                              | h17 2.48 m                                       |
| Wheelbase                                   | y 2800 mm                                        |
| Ground clearance                            | m4 0.36 m                                        |
| Overall cab width                           | b4 0.95 m                                        |
| Tilt-up angle                               | a4 13 °                                          |
| Tilt-down angle                             | a5 114°                                          |
| External turning radius (over tyres)        | Wa1 3.77 m                                       |
| Unladen weight (with forks)                 | 8810 kg                                          |
| Overall weight                              | 8810 kg                                          |
| Tires type                                  | Pneumatic                                        |
| Standard tires                              | Apollo 400/80 - 24 - 162A8                       |
| Forks length / width / section              | I / e / s 1200 mm x 100 mm x 50 mm               |
| Performances                                | 17 C 7 S 1200 Hill X 100 Hill X 30 Hill          |
|                                             | 7.60 s                                           |
| Lifting                                     |                                                  |
| Lowering                                    | 5.40 s                                           |
| Extension                                   | 12.30 s                                          |
| Retraction                                  | 8.20 s                                           |
| Crowd                                       | 3.10 s                                           |
| Dump                                        | 3.60 s                                           |
| Engine                                      |                                                  |
| Engine brand                                | Perkins                                          |
| Engine norm                                 | Stage IIIA                                       |
| Engine model                                | 1104D-44T                                        |
| Number of cylinders / Capacity of cylinders | 4 - 4400 cm³                                     |
| I.C. Engine power rating - Power            | 95 Hp / 70 kW                                    |
| Max. torque / Engine rotation               | 392 Nm @ 1400 rpm                                |
| Drawbar pull                                | 6300 daN                                         |
| Drawbar pull (Laden)                        | 8350 daN                                         |
| Electric circuit                            | 0000 dai1                                        |
|                                             | 110 Ah                                           |
| 12V Battery capacity                        | TTO All                                          |
| Transmission                                |                                                  |
| Transmission type                           | Torque converter                                 |
| Number of gears (forward / reverse)         | 4/4                                              |
| Max. travel speed                           | 25 km/h                                          |
| Parking brake                               | Automatic parking brake                          |
| Service brake                               | Hydraulic servo brake                            |
| Hydraulics                                  |                                                  |
| Hydraulic pump type                         | Axial piston                                     |
| Hydraulic Pressure                          | 270 bar                                          |
| Tank capacities                             |                                                  |
| Engine oil                                  | 11.40 I                                          |
| Hydraulic oil                               | 149                                              |
| Fuel tank                                   | 103                                              |
| Noise and vibration                         | 1001                                             |
|                                             | 82 dB                                            |
| Noise at driving position (LpA)             |                                                  |
| Noise to environment (LwA)                  | 105 dB                                           |
| Vibration on hands/arms                     | < 2.50 m/s <sup>2</sup>                          |
| Miscellaneous                               |                                                  |
| Steering wheels (front / rear)              | 2/2                                              |
| Drive wheels (front / rear)                 | 2/2                                              |
| Safety / Cab certification                  | Standard EN 15000 / Cabin ROPS - FOPS level 2    |
| Controls                                    | JSM                                              |