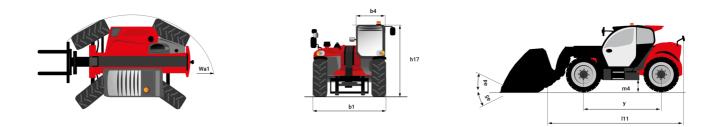

## MT-X 1135 - Dimensional drawing

Technical sheet :

|                                                                                             | <b>MT-X 1135</b> Created on August 1, 2025 at 6:49     |
|---------------------------------------------------------------------------------------------|--------------------------------------------------------|
| Capacities                                                                                  | Metric                                                 |
| Max. capacity                                                                               | 3500 kg                                                |
| Max. lifting height                                                                         | 10.85 m                                                |
| Maximum outreach                                                                            | 7.30 m                                                 |
| Breakout force with bucket                                                                  | 6850 daN                                               |
| Weight and dimensions                                                                       |                                                        |
| Overall length to carriage                                                                  | l11 5.14 m                                             |
| Overall length (with forks)                                                                 | l1 6.34 m                                              |
| Overall width                                                                               | b1 2.26 m                                              |
| Overall height                                                                              | h17 2.48 m                                             |
| Wheelbase                                                                                   | y 2800 mm                                              |
| Ground clearance                                                                            | m4 0.36 m                                              |
| Overall cab width                                                                           | b4 0.95 m                                              |
| Tilt-up angle                                                                               | a4 13 °                                                |
| Tilt-down angle                                                                             | a5 114°                                                |
| External turning radius (over tyres)                                                        | Wa1 3.77 m                                             |
| Unladen weight (with forks)                                                                 | 8810 kg                                                |
| Overall weight                                                                              | 8810 kg                                                |
|                                                                                             |                                                        |
| Tires type                                                                                  | Pneumatic                                              |
| Standard tires                                                                              | Apollo 400/80 - 24 - 162A8                             |
| Forks length / width / section                                                              | l / e / s 1200 mm x 100 mm x 50 mm                     |
| Performances                                                                                |                                                        |
| Lifting                                                                                     | 7.60 s                                                 |
| Lowering                                                                                    | 5.40 s                                                 |
| Extension                                                                                   | 12.30 s                                                |
| Retraction                                                                                  | 8.20 s                                                 |
| Crowd                                                                                       | 3.10 s                                                 |
| Dump                                                                                        | 3.60 s                                                 |
| Engine                                                                                      |                                                        |
| Engine brand                                                                                | Perkins                                                |
| Engine norm                                                                                 | Stage IIIA                                             |
| Engine model                                                                                | 1104D-44T                                              |
| Number of cylinders / Capacity of cylinders                                                 | 4 - 4400 cm³                                           |
| I.C. Engine power rating - Power                                                            | 95 Hp / 70 kW                                          |
| Max. torque / Engine rotation                                                               | 392 Nm @ 1400 rpm                                      |
| Drawbar pull                                                                                | 6300 daN                                               |
| Drawbar pull (Laden)                                                                        | 8350 daN                                               |
| Electric circuit                                                                            |                                                        |
| 12V Battery capacity                                                                        | 110 Ah                                                 |
| Transmission                                                                                |                                                        |
| Transmission type                                                                           | Torque converter                                       |
| Number of gears (forward / reverse)                                                         | 4 / 4                                                  |
| Max. travel speed                                                                           | 25 km/h                                                |
| Parking brake                                                                               | Automatic parking brake                                |
| Service brake                                                                               | Hydraulic servo brake                                  |
| Hydraulics                                                                                  |                                                        |
| Hydraulic pump type                                                                         | Axial piston                                           |
| Hydraulic Pressure                                                                          | 270 bar                                                |
| Tank capacities                                                                             |                                                        |
| Engine oil                                                                                  | 11.40                                                  |
| Hydraulic oil                                                                               | 149                                                    |
| Fuel tank                                                                                   | 103 I                                                  |
| Noise and vibration                                                                         |                                                        |
| Noise at driving position (LpA)                                                             | 82 dB                                                  |
| Noise to environment (LwA)                                                                  | 105 dB                                                 |
| Vibration on hands/arms                                                                     | < 2.50 m/s <sup>2</sup>                                |
| Miscellaneous                                                                               | · 2.00 H/3                                             |
|                                                                                             |                                                        |
| Steering wheels (front / rear)                                                              | 2/2                                                    |
| Steering wheels (front / rear)                                                              | 2/2                                                    |
| Steering wheels (front / rear)<br>Drive wheels (front / rear)<br>Safety / Cab certification | 2 / 2<br>2 / 2<br>Standard EN 15000 / Cabin ROPS - FOP |