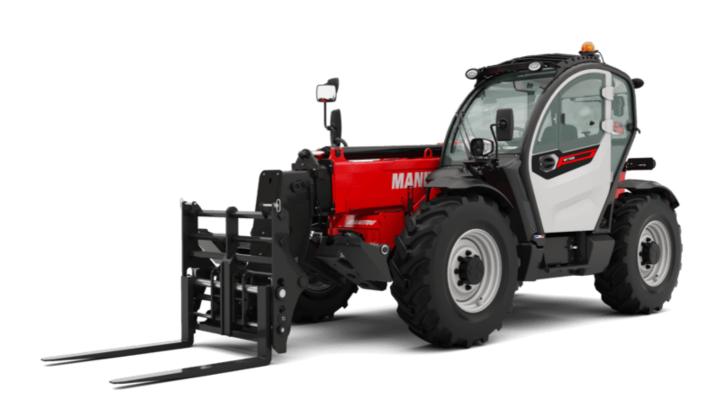

Technical sheet :

|                                                                                             | <b>MT-X 1135</b> Created on August 1, 2025 at 6:49     |
|---------------------------------------------------------------------------------------------|--------------------------------------------------------|
| Capacities                                                                                  | Metric                                                 |
| Max. capacity                                                                               | 3500 kg                                                |
| Max. lifting height                                                                         | 10.85 m                                                |
| Maximum outreach                                                                            | 7.30 m                                                 |
| Breakout force with bucket                                                                  | 6850 daN                                               |
| Weight and dimensions                                                                       |                                                        |
| Overall length to carriage                                                                  | l11 5.14 m                                             |
| Overall length (with forks)                                                                 | l1 6.34 m                                              |
| Overall width                                                                               | b1 2.26 m                                              |
| Overall height                                                                              | h17 2.48 m                                             |
| Wheelbase                                                                                   | y 2800 mm                                              |
| Ground clearance                                                                            | m4 0.36 m                                              |
| Overall cab width                                                                           | b4 0.95 m                                              |
| Tilt-up angle                                                                               | a4 13 °                                                |
| Tilt-down angle                                                                             | a5 114°                                                |
| External turning radius (over tyres)                                                        | Wa1 3.77 m                                             |
| Unladen weight (with forks)                                                                 | 8810 kg                                                |
| Overall weight                                                                              | 8810 kg                                                |
|                                                                                             |                                                        |
| Tires type                                                                                  | Pneumatic                                              |
| Standard tires                                                                              | Apollo 400/80 - 24 - 162A8                             |
| Forks length / width / section                                                              | l / e / s 1200 mm x 100 mm x 50 mm                     |
| Performances                                                                                |                                                        |
| Lifting                                                                                     | 7.60 s                                                 |
| Lowering                                                                                    | 5.40 s                                                 |
| Extension                                                                                   | 12.30 s                                                |
| Retraction                                                                                  | 8.20 s                                                 |
| Crowd                                                                                       | 3.10 s                                                 |
| Dump                                                                                        | 3.60 s                                                 |
| Engine                                                                                      |                                                        |
| Engine brand                                                                                | Perkins                                                |
| Engine norm                                                                                 | Stage IIIA                                             |
| Engine model                                                                                | 1104D-44T                                              |
| Number of cylinders / Capacity of cylinders                                                 | 4 - 4400 cm³                                           |
| I.C. Engine power rating - Power                                                            | 95 Hp / 70 kW                                          |
| Max. torque / Engine rotation                                                               | 392 Nm @ 1400 rpm                                      |
| Drawbar pull                                                                                | 6300 daN                                               |
| Drawbar pull (Laden)                                                                        | 8350 daN                                               |
| Electric circuit                                                                            |                                                        |
| 12V Battery capacity                                                                        | 110 Ah                                                 |
| Transmission                                                                                |                                                        |
| Transmission type                                                                           | Torque converter                                       |
| Number of gears (forward / reverse)                                                         | 4 / 4                                                  |
| Max. travel speed                                                                           | 25 km/h                                                |
| Parking brake                                                                               | Automatic parking brake                                |
| Service brake                                                                               | Hydraulic servo brake                                  |
| Hydraulics                                                                                  |                                                        |
| Hydraulic pump type                                                                         | Axial piston                                           |
| Hydraulic Pressure                                                                          | 270 bar                                                |
| Tank capacities                                                                             |                                                        |
| Engine oil                                                                                  | 11.40                                                  |
| Hydraulic oil                                                                               | 149                                                    |
| Fuel tank                                                                                   | 103 I                                                  |
| Noise and vibration                                                                         |                                                        |
| Noise at driving position (LpA)                                                             | 82 dB                                                  |
| Noise to environment (LwA)                                                                  | 105 dB                                                 |
| Vibration on hands/arms                                                                     | < 2.50 m/s <sup>2</sup>                                |
| Miscellaneous                                                                               | · 2.00 H/3                                             |
|                                                                                             |                                                        |
| Steering wheels (front / rear)                                                              | 2/2                                                    |
| Steering wheels (front / rear)                                                              | 2/2                                                    |
| Steering wheels (front / rear)<br>Drive wheels (front / rear)<br>Safety / Cab certification | 2 / 2<br>2 / 2<br>Standard EN 15000 / Cabin ROPS - FOP |