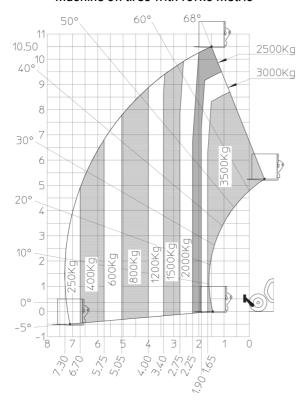

| < 2.50 m/s <sup>2</sup>                             |
| Miscellaneous                               | · 2.00 m/o                                          |
| Steering wheels (front / rear)              | 2/2                                                 |
| Drive wheels (front / rear)                 | 2/2                                                 |
| Safety / Cab certification                  | Standard EN 15000 / Cabin ROPS - FOPS level 2       |
| Controls                                    | JSM                                                 |
| OUIIIUIS                                    | 22M                                                 |

## MT-X 1135 - Dimensional drawing







### MT-X 1135 - Load chart

#### Machine on tires with forks Metric



## Machine on lowered stabilisers with forks Metric







#### **Head Office**

B.P. 249 - 430 rue de l'Aubinière 44150 Ancenis Cedex - France Tel: +33 (0)2 40 09 10 11 - Fax: +33 (0)2 40 09 10 97 www.manitou.com



This publication provides a description of the configuration versions and options for Manitou products, which may differ for equipment. The equipment presented in this brochure may be part of a series, as an option, or it may not be available, depending on the versions. Manitou reserves the right, at any time and without notice, to amend the specifications described and represented. The specifications provided do not bind the manufacturer. For more details, please contact your Manitou agent. This is not a contractually binding document. The presentation of the products is no