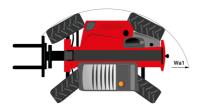

## MT-X 1135 - Dimensional drawing

# MT-X 1135

|                                             | MT-X 1135 Created on August 13, 2025 at 12:29 AM UT |
|---------------------------------------------|-----------------------------------------------------|
| Capacities                                  | Metric                                              |
| Max. capacity                               | 3500 kg                                             |
| Max. lifting height                         | 10.85 m                                             |
| Maximum outreach                            | 7.30 m                                              |
| Breakout force with bucket                  | 6850 daN                                            |
| Weight and dimensions                       |                                                     |
| Overall length to carriage                  | l11 5.14 m                                          |
| Overall length (with forks)                 | I1 6.34 m                                           |
| Overall width                               | b1 2.26 m                                           |
| Overall height                              | h17 2.48 m                                          |
| Wheelbase                                   | y 2800 mm                                           |
| Ground clearance                            | m4 0.36 m                                           |
| Overall cab width                           | b4 0.95 m                                           |
| Tilt-up angle                               | a4 13 °                                             |
| Tilt-down angle                             | a5 114°                                             |
| External turning radius (over tyres)        | Wa1 3.77 m                                          |
| Unladen weight (with forks)                 | 8810 kg                                             |
|                                             |                                                     |
| Overall weight                              | 8810 kg                                             |
| Tires type                                  | Pneumatic                                           |
| Standard tires                              | Apollo 400/80 - 24 - 162A8<br>  / e / s             |
| Forks length / width / section              | I / e / s 1200 mm x 100 mm x 50 mm                  |
| Performances                                | 7.0                                                 |
| Lifting                                     | 7.60 s                                              |
| Lowering                                    | 5.40 s                                              |
| Extension                                   | 12.30 s                                             |
| Retraction                                  | 8.20 s                                              |
| Crowd                                       | 3.10 s                                              |
| Dump                                        | 3.60 s                                              |
| Engine                                      |                                                     |
| Engine brand                                | Perkins                                             |
| Engine norm                                 | Stage IIIA                                          |
| Engine model                                | 1104D-44T                                           |
| Number of cylinders / Capacity of cylinders | 4 - 4400 cm³                                        |
| I.C. Engine power rating - Power            | 95 Hp / 70 kW                                       |
| Max. torque / Engine rotation               | 392 Nm @ 1400 rpm                                   |
| Drawbar pull                                | 6300 daN                                            |
| Drawbar pull (Laden)                        | 8350 daN                                            |
| Electric circuit                            |                                                     |
| 12V Battery capacity                        | 110 Ah                                              |
| Transmission                                |                                                     |
| Transmission type                           | Torque converter                                    |
| Number of gears (forward / reverse)         | 4 / 4                                               |
| Max. travel speed                           | 25 km/h                                             |
| Parking brake                               | Automatic parking brake                             |
| Service brake                               | Hydraulic servo brake                               |
| Hydraulics                                  |                                                     |
| Hydraulic pump type                         | Axial piston                                        |
| Hydraulic Pressure                          | 270 bar                                             |
| Tank capacities                             |                                                     |
| Engine oil                                  | 11.40                                               |
| Hydraulic oil                               | 149                                                 |
| Fuel tank                                   | 103 l                                               |
| Noise and vibration                         |                                                     |
| Noise at driving position (LpA)             | 82 dB                                               |
| Noise to environment (LwA)                  | 105 dB                                              |
| Vibration on hands/arms                     | < 2.50 m/s <sup>2</sup>                             |
| Miscellaneous                               | · 2.00 m/o                                          |
| Steering wheels (front / rear)              | 2/2                                                 |
| Drive wheels (front / rear)                 | 2/2                                                 |
| Safety / Cab certification                  | Standard EN 15000 / Cabin ROPS - FOPS level 2       |
| Controls                                    | JSM                                                 |
| OUIIIUIS                                    | 22M                                                 |