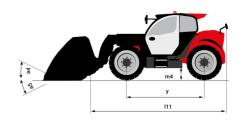

## MT-X 1135 - Dimensional drawing

# MT-X 1135

|                                             | MT-X 1135 Created on August 13, 2025 at 12:29 AM UT |
|---------------------------------------------|-----------------------------------------------------|
| Capacities                                  | Metric                                              |
| Max. capacity                               | 3500 kg                                             |
| Max. lifting height                         | 10.85 m                                             |
| Maximum outreach                            | 7.30 m                                              |
| Breakout force with bucket                  | 6850 daN                                            |
| Weight and dimensions                       |                                                     |
| Overall length to carriage                  | l11 5.14 m                                          |
| Overall length (with forks)                 | I1 6.34 m                                           |
| Overall width                               | b1 2.26 m                                           |
| Overall height                              | h17 2.48 m                                          |
| Wheelbase                                   | y 2800 mm                                           |
| Ground clearance                            | m4 0.36 m                                           |
| Overall cab width                           | b4 0.95 m                                           |
| Tilt-up angle                               | a4 13 °                                             |
| Tilt-down angle                             | a5 114°                                             |
| External turning radius (over tyres)        | Wa1 3.77 m                                          |
| Unladen weight (with forks)                 | 8810 kg                                             |
|                                             |                                                     |
| Overall weight                              | 8810 kg                                             |
| Tires type                                  | Pneumatic                                           |
| Standard tires                              | Apollo 400/80 - 24 - 162A8<br>  / e / s             |
| Forks length / width / section              | I / e / s 1200 mm x 100 mm x 50 mm                  |
| Performances                                | 7.0                                                 |
| Lifting                                     | 7.60 s                                              |
| Lowering                                    | 5.40 s                                              |
| Extension                                   | 12.30 s                                             |
| Retraction                                  | 8.20 s                                              |
| Crowd                                       | 3.10 s                                              |
| Dump                                        | 3.60 s                                              |
| Engine                                      |                                                     |
| Engine brand                                | Perkins                                             |
| Engine norm                                 | Stage IIIA                                          |
| Engine model                                | 1104D-44T                                           |
| Number of cylinders / Capacity of cylinders | 4 - 4400 cm³                                        |
| I.C. Engine power rating - Power            | 95 Hp / 70 kW                                       |
| Max. torque / Engine rotation               | 392 Nm @ 1400 rpm                                   |
| Drawbar pull                                | 6300 daN                                            |
| Drawbar pull (Laden)                        | 8350 daN                                            |
| Electric circuit                            |                                                     |
| 12V Battery capacity                        | 110 Ah                                              |
| Transmission                                |                                                     |
| Transmission type                           | Torque converter                                    |
| Number of gears (forward / reverse)         | 4 / 4                                               |
| Max. travel speed                           | 25 km/h                                             |
| Parking brake                               | Automatic parking brake                             |
| Service brake                               | Hydraulic servo brake                               |
| Hydraulics                                  |                                                     |
| Hydraulic pump type                         | Axial piston                                        |
| Hydraulic Pressure                          | 270 bar                                             |
| Tank capacities                             |                                                     |
| Engine oil                                  | 11.40                                               |
| Hydraulic oil                               | 149                                                 |
| Fuel tank                                   | 103 l                                               |
| Noise and vibration                         |                                                     |
| Noise at driving position (LpA)             | 82 dB                                               |
| Noise to environment (LwA)                  | 105 dB                                              |
| Vibration on hands/arms                     | < 2.50 m/s <sup>2</sup>                             |
| Miscellaneous                               | · 2.00 m/o                                          |
| Steering wheels (front / rear)              | 2/2                                                 |
| Drive wheels (front / rear)                 | 2/2                                                 |
| Safety / Cab certification                  | Standard EN 15000 / Cabin ROPS - FOPS level 2       |
| Controls                                    | JSM                                                 |
| OUIIIUIS                                    | 22M                                                 |