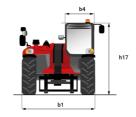

## MT-X 1135 - Dimensional drawing

# MT-X 1135

|                                             | MT-X 1135 Created on August 13, 2025 at 12:29 AM UT |
|---------------------------------------------|-----------------------------------------------------|
| Capacities                                  | Metric                                              |
| Max. capacity                               | 3500 kg                                             |
| Max. lifting height                         | 10.85 m                                             |
| Maximum outreach                            | 7.30 m                                              |
| Breakout force with bucket                  | 6850 daN                                            |
| Weight and dimensions                       |                                                     |
| Overall length to carriage                  | l11 5.14 m                                          |
| Overall length (with forks)                 | I1 6.34 m                                           |
| Overall width                               | b1 2.26 m                                           |
| Overall height                              | h17 2.48 m                                          |
| Wheelbase                                   | y 2800 mm                                           |
| Ground clearance                            | m4 0.36 m                                           |
| Overall cab width                           | b4 0.95 m                                           |
| Tilt-up angle                               | a4 13 °                                             |
| Tilt-down angle                             | a5 114°                                             |
| External turning radius (over tyres)        | Wa1 3.77 m                                          |
| Unladen weight (with forks)                 | 8810 kg                                             |
|                                             |                                                     |
| Overall weight                              | 8810 kg                                             |
| Tires type                                  | Pneumatic                                           |
| Standard tires                              | Apollo 400/80 - 24 - 162A8<br>  / e / s             |
| Forks length / width / section              | I / e / s 1200 mm x 100 mm x 50 mm                  |
| Performances                                | 7.0                                                 |
| Lifting                                     | 7.60 s                                              |
| Lowering                                    | 5.40 s                                              |
| Extension                                   | 12.30 s                                             |
| Retraction                                  | 8.20 s                                              |
| Crowd                                       | 3.10 s                                              |
| Dump                                        | 3.60 s                                              |
| Engine                                      |                                                     |
| Engine brand                                | Perkins                                             |
| Engine norm                                 | Stage IIIA                                          |
| Engine model                                | 1104D-44T                                           |
| Number of cylinders / Capacity of cylinders | 4 - 4400 cm³                                        |
| I.C. Engine power rating - Power            | 95 Hp / 70 kW                                       |
| Max. torque / Engine rotation               | 392 Nm @ 1400 rpm                                   |
| Drawbar pull                                | 6300 daN                                            |
| Drawbar pull (Laden)                        | 8350 daN                                            |
| Electric circuit                            |                                                     |
| 12V Battery capacity                        | 110 Ah                                              |
| Transmission                                |                                                     |
| Transmission type                           | Torque converter                                    |
| Number of gears (forward / reverse)         | 4 / 4                                               |
| Max. travel speed                           | 25 km/h                                             |
| Parking brake                               | Automatic parking brake                             |
| Service brake                               | Hydraulic servo brake                               |
| Hydraulics                                  |                                                     |
| Hydraulic pump type                         | Axial piston                                        |
| Hydraulic Pressure                          | 270 bar                                             |
| Tank capacities                             |                                                     |
| Engine oil                                  | 11.40                                               |
| Hydraulic oil                               | 149                                                 |
| Fuel tank                                   | 103 l                                               |
| Noise and vibration                         |                                                     |
| Noise at driving position (LpA)             | 82 dB                                               |
| Noise to environment (LwA)                  | 105 dB                                              |
| Vibration on hands/arms                     | < 2.50 m/s <sup>2</sup>                             |
| Miscellaneous                               | · 2.00 m/o                                          |
| Steering wheels (front / rear)              | 2/2                                                 |
| Drive wheels (front / rear)                 | 2/2                                                 |
| Safety / Cab certification                  | Standard EN 15000 / Cabin ROPS - FOPS level 2       |
| Controls                                    | JSM                                                 |
| OUIIIUIS                                    | 22M                                                 |