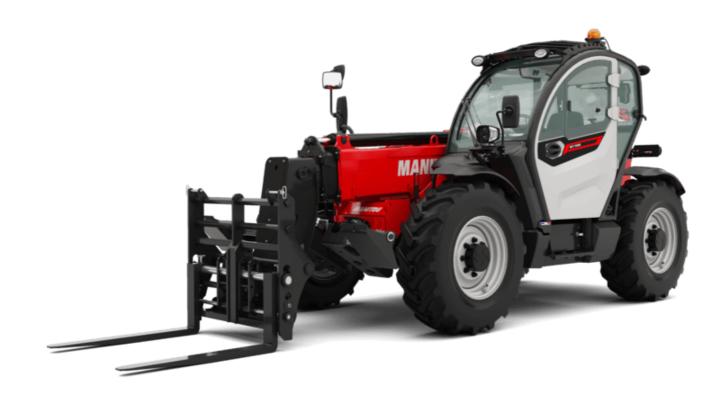

# MT-X 1135

|                                             | MT-X 1135 Created on August 13, 2025 at 12:29 AM UT |
|---------------------------------------------|-----------------------------------------------------|
| Capacities                                  | Metric                                              |
| Max. capacity                               | 3500 kg                                             |
| Max. lifting height                         | 10.85 m                                             |
| Maximum outreach                            | 7.30 m                                              |
| Breakout force with bucket                  | 6850 daN                                            |
| Weight and dimensions                       |                                                     |
| Overall length to carriage                  | l11 5.14 m                                          |
| Overall length (with forks)                 | I1 6.34 m                                           |
| Overall width                               | b1 2.26 m                                           |
| Overall height                              | h17 2.48 m                                          |
| Wheelbase                                   | y 2800 mm                                           |
| Ground clearance                            | m4 0.36 m                                           |
| Overall cab width                           | b4 0.95 m                                           |
| Tilt-up angle                               | a4 13 °                                             |
| Tilt-down angle                             | a5 114°                                             |
| External turning radius (over tyres)        | Wa1 3.77 m                                          |
| Unladen weight (with forks)                 | 8810 kg                                             |
|                                             |                                                     |
| Overall weight                              | 8810 kg                                             |
| Tires type                                  | Pneumatic                                           |
| Standard tires                              | Apollo 400/80 - 24 - 162A8<br>  / e / s             |
| Forks length / width / section              | I / e / s 1200 mm x 100 mm x 50 mm                  |
| Performances                                | 7.0                                                 |
| Lifting                                     | 7.60 s                                              |
| Lowering                                    | 5.40 s                                              |
| Extension                                   | 12.30 s                                             |
| Retraction                                  | 8.20 s                                              |
| Crowd                                       | 3.10 s                                              |
| Dump                                        | 3.60 s                                              |
| Engine                                      |                                                     |
| Engine brand                                | Perkins                                             |
| Engine norm                                 | Stage IIIA                                          |
| Engine model                                | 1104D-44T                                           |
| Number of cylinders / Capacity of cylinders | 4 - 4400 cm³                                        |
| I.C. Engine power rating - Power            | 95 Hp / 70 kW                                       |
| Max. torque / Engine rotation               | 392 Nm @ 1400 rpm                                   |
| Drawbar pull                                | 6300 daN                                            |
| Drawbar pull (Laden)                        | 8350 daN                                            |
| Electric circuit                            |                                                     |
| 12V Battery capacity                        | 110 Ah                                              |
| Transmission                                |                                                     |
| Transmission type                           | Torque converter                                    |
| Number of gears (forward / reverse)         | 4 / 4                                               |
| Max. travel speed                           | 25 km/h                                             |
| Parking brake                               | Automatic parking brake                             |
| Service brake                               | Hydraulic servo brake                               |
| Hydraulics                                  |                                                     |
| Hydraulic pump type                         | Axial piston                                        |
| Hydraulic Pressure                          | 270 bar                                             |
| Tank capacities                             |                                                     |
| Engine oil                                  | 11.40                                               |
| Hydraulic oil                               | 149                                                 |
| Fuel tank                                   | 103 l                                               |
| Noise and vibration                         |                                                     |
| Noise at driving position (LpA)             | 82 dB                                               |
| Noise to environment (LwA)                  | 105 dB                                              |
| Vibration on hands/arms                     | < 2.50 m/s <sup>2</sup>                             |
| Miscellaneous                               | · 2.00 m/o                                          |
| Steering wheels (front / rear)              | 2/2                                                 |
| Drive wheels (front / rear)                 | 2/2                                                 |
| Safety / Cab certification                  | Standard EN 15000 / Cabin ROPS - FOPS level 2       |
| Controls                                    | JSM                                                 |
| OUIIIUIS                                    | 22M                                                 |