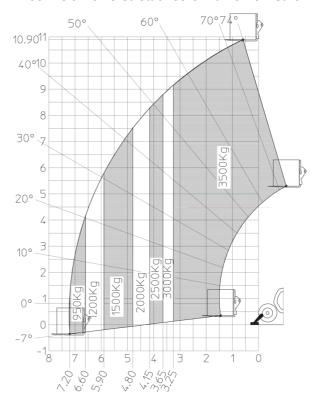

|
| Miscellaneous                               | · 2.00 m/o                                          |
| Steering wheels (front / rear)              | 2/2                                                 |
| Drive wheels (front / rear)                 | 2/2                                                 |
| Safety / Cab certification                  | Standard EN 15000 / Cabin ROPS - FOPS level 2       |
| Controls                                    | JSM                                                 |
| OUIIIUIS                                    | 22M                                                 |

## MT-X 1135 - Dimensional drawing







### MT-X 1135 - Load chart

#### Machine on tires with forks Metric



## Machine on lowered stabilisers with forks Metric







#### **Head Office**

B.P. 249 - 430 rue de l'Aubinière 44150 Ancenis Cedex - France Tel: +33 (0)2 40 09 10 11 - Fax: +33 (0)2 40 09 10 97 www.manitou.com



This publication provides a description of the configuration versions and options for Manitou products, which may differ for equipment. The equipment presented in this brochure may be part of a series, as an option, or it may not be available, depending on the versions. Manitou reserves the right, at any time and without notice, to amend the specifications described and represented. The specifications provided do not bind the manufacturer. For more details, please contact your Manitou agent. This is not a contractually binding document. The presentation of the products is not contractually binding. List of specifications non-exh