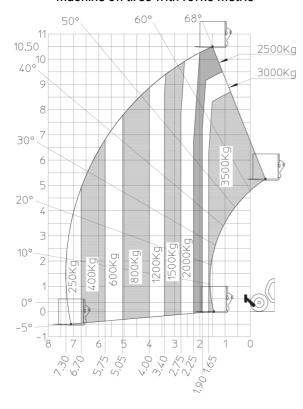

|
| Steering wheels (front / rear)                                                                                  | 2/2                                              |
| Orive wheels (front / rear)                                                                                     | 2/2                                              |
| Safety / Cab certification                                                                                      | Standard EN 15000 / Cabin ROPS - FOPS level 2    |
| Controls                                                                                                        | JSM                                              |

## MT-X 1135 - Dimensional drawing







### MT-X 1135 - Load chart

#### Machine on tires with forks Metric



## Machine on lowered stabilisers with forks Metric







#### **Head Office**

B.P. 249 - 430 rue de l'Aubinière 44150 Ancenis Cedex - France Tel: +33 (0)2 40 09 10 11 - Fax: +33 (0)2 40 09 10 97 www.manitou.com



This publication provides a description of the configuration versions and options for Manitou products, which may differ for equipment. The equipment presented in this brochure may be part of a series, as an option, or it may not be available, depending on the versions. Manitou reserves the right, at any time and without notice, to amend the specifications described and represented. The specifications provided do not bind the manufacturer. For more details, please contact your Manitou agent. This is not a contractually binding document. The presentation of the products is no