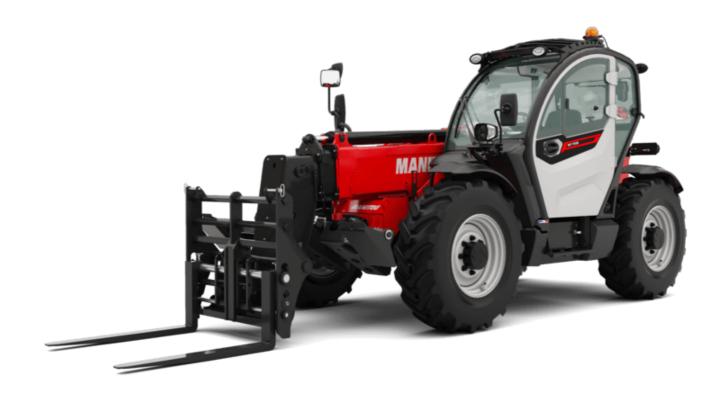

# MT-X 1135

|                                                                                                                 | MT-x 1135 Created on August 2, 2025 at 3:13 AM U |
|-----------------------------------------------------------------------------------------------------------------|--------------------------------------------------|
| Capacities                                                                                                      | Metric                                           |
| Max. capacity                                                                                                   | 3500 kg                                          |
| Max. lifting height                                                                                             | 10.85 m                                          |
| Maximum outreach                                                                                                | 7.30 m                                           |
| Breakout force with bucket                                                                                      | 6850 daN                                         |
| Weight and dimensions                                                                                           |                                                  |
| Overall length to carriage                                                                                      | l11 5.14 m                                       |
|                                                                                                                 | I1 6.34 m                                        |
| Overall length (with forks)                                                                                     |                                                  |
| Overall width                                                                                                   | b1 2.26 m                                        |
| Overall height                                                                                                  | h17 2.48 m                                       |
| Wheelbase                                                                                                       | y 2800 mm                                        |
| Ground clearance                                                                                                | m4 0.36 m                                        |
| Overall cab width                                                                                               | b4 0.95 m                                        |
| Tilt-up angle                                                                                                   | a4 13 °                                          |
| Tilt-down angle                                                                                                 | a5 114°                                          |
| External turning radius (over tyres)                                                                            | Wa1 3.77 m                                       |
| Unladen weight (with forks)                                                                                     | 8810 kg                                          |
| Overall weight                                                                                                  | 8810 kg                                          |
| Tires type                                                                                                      | Pneumatic                                        |
| Standard tires                                                                                                  | Apollo 400/80 - 24 - 162A8                       |
| Forks length / width / section                                                                                  | I / e / s 1200 mm x 100 mm x 50 mm               |
| Performances                                                                                                    | 17 67 3                                          |
|                                                                                                                 | 7.00                                             |
| Lifting                                                                                                         | 7.60 s                                           |
| Lowering                                                                                                        | 5.40 s                                           |
| Extension                                                                                                       | 12.30 s                                          |
| Retraction                                                                                                      | 8.20 s                                           |
| Crowd                                                                                                           | 3.10 s                                           |
| Dump                                                                                                            | 3.60 s                                           |
| Engine |                                                  |
| Engine brand                                                                                                    | Perkins                                          |
| Engine norm                                                                                                     | Stage IIIA                                       |
| Engine model                                                                                                    | 1104D-44T                                        |
| Number of cylinders / Capacity of cylinders                                                                     | 4 - 4400 cm³                                     |
| I.C. Engine power rating - Power                                                                                | 95 Hp / 70 kW                                    |
| Max. torque / Engine rotation                                                                                   | 392 Nm @ 1400 rpm                                |
| Drawbar pull                                                                                                    | 6300 daN                                         |
| Drawbar pull (Laden)                                                                                            | 8350 daN                                         |
| Electric circuit                                                                                                | ooo uun                                          |
|                                                                                                                 | 110 Ah                                           |
| 12V Battery capacity                                                                                            | TTO AII                                          |
| Transmission                                                                                                    |                                                  |
| Fransmission type                                                                                               | Torque converter                                 |
| Number of gears (forward / reverse)                                                                             | 4 / 4                                            |
| Max. travel speed                                                                                               | 25 km/h                                          |
| Parking brake                                                                                                   | Automatic parking brake                          |
| Service brake                                                                                                   | Hydraulic servo brake                            |
| Hydraulics                                                                                                      |                                                  |
| Hydraulic pump type                                                                                             | Axial piston                                     |
| Hydraulic Pressure                                                                                              | 270 bar                                          |
| Fank capacities                                                                                                 |                                                  |
| Engine oil                                                                                                      | 11.40                                            |
| Hydraulic oil                                                                                                   | 149                                              |
| Fuel tank                                                                                                       | 103 I                                            |
|                                                                                                                 | 1031                                             |
| Noise and vibration                                                                                             |                                                  |
| Noise at driving position (LpA)                                                                                 | 82 dB                                            |
| Noise to environment (LwA)                                                                                      | 105 dB                                           |
| /ibration on hands/arms                                                                                         | < 2.50 m/s <sup>2</sup>                          |
| Miscellaneous                                                                                                   |                                                  |
| Steering wheels (front / rear)                                                                                  | 2/2                                              |
| Orive wheels (front / rear)                                                                                     | 2/2                                              |
| Safety / Cab certification                                                                                      | Standard EN 15000 / Cabin ROPS - FOPS level 2    |
| Controls                                                                                                        | JSM                                              |