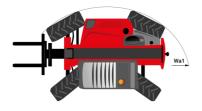

# MT-X 1135

|                                                                                                                 | MT-x 1135 Created on August 2, 2025 at 3:13 AM U |
|-----------------------------------------------------------------------------------------------------------------|--------------------------------------------------|
| Capacities                                                                                                      | Metric                                           |
| Max. capacity                                                                                                   | 3500 kg                                          |
| Max. lifting height                                                                                             | 10.85 m                                          |
| Maximum outreach                                                                                                | 7.30 m                                           |
| Breakout force with bucket                                                                                      | 6850 daN                                         |
| Weight and dimensions                                                                                           |                                                  |
| Overall length to carriage                                                                                      | l11 5.14 m                                       |
|                                                                                                                 | I1 6.34 m                                        |
| Overall length (with forks)                                                                                     |                                                  |
| Overall width                                                                                                   | b1 2.26 m                                        |
| Overall height                                                                                                  | h17 2.48 m                                       |
| Wheelbase                                                                                                       | y 2800 mm                                        |
| Ground clearance                                                                                                | m4 0.36 m                                        |
| Overall cab width                                                                                               | b4 0.95 m                                        |
| Tilt-up angle                                                                                                   | a4 13 °                                          |
| Tilt-down angle                                                                                                 | a5 114°                                          |
| External turning radius (over tyres)                                                                            | Wa1 3.77 m                                       |
| Unladen weight (with forks)                                                                                     | 8810 kg                                          |
| Overall weight                                                                                                  | 8810 kg                                          |
| Tires type                                                                                                      | Pneumatic                                        |
| Standard tires                                                                                                  | Apollo 400/80 - 24 - 162A8                       |
| Forks length / width / section                                                                                  | I / e / s 1200 mm x 100 mm x 50 mm               |
| Performances                                                                                                    | 17 67 3                                          |
|                                                                                                                 | 7.00                                             |
| Lifting                                                                                                         | 7.60 s                                           |
| Lowering                                                                                                        | 5.40 s                                           |
| Extension                                                                                                       | 12.30 s                                          |
| Retraction                                                                                                      | 8.20 s                                           |
| Crowd                                                                                                           | 3.10 s                                           |
| Dump                                                                                                            | 3.60 s                                           |
| Engine |                                                  |
| Engine brand                                                                                                    | Perkins                                          |
| Engine norm                                                                                                     | Stage IIIA                                       |
| Engine model                                                                                                    | 1104D-44T                                        |
| Number of cylinders / Capacity of cylinders                                                                     | 4 - 4400 cm³                                     |
| I.C. Engine power rating - Power                                                                                | 95 Hp / 70 kW                                    |
| Max. torque / Engine rotation                                                                                   | 392 Nm @ 1400 rpm                                |
| Drawbar pull                                                                                                    | 6300 daN                                         |
| Drawbar pull (Laden)                                                                                            | 8350 daN                                         |
| Electric circuit                                                                                                | ooo uun                                          |
|                                                                                                                 | 110 Ah                                           |
| 12V Battery capacity                                                                                            | TTO AII                                          |
| Transmission                                                                                                    |                                                  |
| Fransmission type                                                                                               | Torque converter                                 |
| Number of gears (forward / reverse)                                                                             | 4 / 4                                            |
| Max. travel speed                                                                                               | 25 km/h                                          |
| Parking brake                                                                                                   | Automatic parking brake                          |
| Service brake                                                                                                   | Hydraulic servo brake                            |
| Hydraulics                                                                                                      |                                                  |
| Hydraulic pump type                                                                                             | Axial piston                                     |
| Hydraulic Pressure                                                                                              | 270 bar                                          |
| Fank capacities                                                                                                 |                                                  |
| Engine oil                                                                                                      | 11.40                                            |
| Hydraulic oil                                                                                                   | 149                                              |
| Fuel tank                                                                                                       | 103 I                                            |
|                                                                                                                 | 1031                                             |
| Noise and vibration                                                                                             |                                                  |
| Noise at driving position (LpA)                                                                                 | 82 dB                                            |
| Noise to environment (LwA)                                                                                      | 105 dB                                           |
| /ibration on hands/arms                                                                                         | < 2.50 m/s <sup>2</sup>                          |
| Miscellaneous                                                                                                   |                                                  |
| Steering wheels (front / rear)                                                                                  | 2/2                                              |
| Orive wheels (front / rear)                                                                                     | 2/2                                              |
| Safety / Cab certification                                                                                      | Standard EN 15000 / Cabin ROPS - FOPS level 2    |
| Controls                                                                                                        | JSM                                              |

## MT-X 1135 - Dimensional drawing