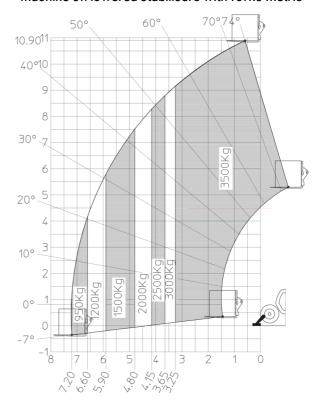

| 2/2                                              |
| Orive wheels (front / rear)                                                                                     | 2/2                                              |
| Safety / Cab certification                                                                                      | Standard EN 15000 / Cabin ROPS - FOPS level 2    |
| Controls                                                                                                        | JSM                                              |

## MT-X 1135 - Dimensional drawing







### MT-X 1135 - Load chart

#### Machine on tires with forks Metric



## Machine on lowered stabilisers with forks Metric







#### **Head Office**

B.P. 249 - 430 rue de l'Aubinière 44150 Ancenis Cedex - France Tel: +33 (0)2 40 09 10 11 - Fax: +33 (0)2 40 09 10 97 www.manitou.com



This publication provides a description of the configuration versions and options for Manitou products, which may differ for equipment. The equipment presented in this brochure may be part of a series, as an option, or it may not be available, depending on the versions. Manitou reserves the right, at any time and without notice, to amend the specifications described and represented. The specifications provided do not bind the manufacturer. For more details, please contact your Manitou agent. This is not a contractually binding document. The presentation of the products is not contractually binding. List of specifications non-exh