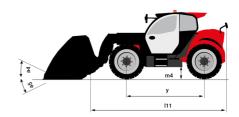

# MT-X 1135

|                                                                                                                 | MT-x 1135 Created on August 2, 2025 at 3:13 AM U |
|-----------------------------------------------------------------------------------------------------------------|--------------------------------------------------|
| Capacities                                                                                                      | Metric                                           |
| Max. capacity                                                                                                   | 3500 kg                                          |
| Max. lifting height                                                                                             | 10.85 m                                          |
| Maximum outreach                                                                                                | 7.30 m                                           |
| Breakout force with bucket                                                                                      | 6850 daN                                         |
| Weight and dimensions                                                                                           |                                                  |
| Overall length to carriage                                                                                      | l11 5.14 m                                       |
|                                                                                                                 | I1 6.34 m                                        |
| Overall length (with forks)                                                                                     |                                                  |
| Overall width                                                                                                   | b1 2.26 m                                        |
| Overall height                                                                                                  | h17 2.48 m                                       |
| Wheelbase                                                                                                       | y 2800 mm                                        |
| Ground clearance                                                                                                | m4 0.36 m                                        |
| Overall cab width                                                                                               | b4 0.95 m                                        |
| Tilt-up angle                                                                                                   | a4 13 °                                          |
| Tilt-down angle                                                                                                 | a5 114°                                          |
| External turning radius (over tyres)                                                                            | Wa1 3.77 m                                       |
| Unladen weight (with forks)                                                                                     | 8810 kg                                          |
| Overall weight                                                                                                  | 8810 kg                                          |
| Tires type                                                                                                      | Pneumatic                                        |
| Standard tires                                                                                                  | Apollo 400/80 - 24 - 162A8                       |
| Forks length / width / section                                                                                  | I / e / s 1200 mm x 100 mm x 50 mm               |
| Performances                                                                                                    | 17 67 3                                          |
|                                                                                                                 | 7.00                                             |
| Lifting                                                                                                         | 7.60 s                                           |
| Lowering                                                                                                        | 5.40 s                                           |
| Extension                                                                                                       | 12.30 s                                          |
| Retraction                                                                                                      | 8.20 s                                           |
| Crowd                                                                                                           | 3.10 s                                           |
| Dump                                                                                                            | 3.60 s                                           |
| Engine |                                                  |
| Engine brand                                                                                                    | Perkins                                          |
| Engine norm                                                                                                     | Stage IIIA                                       |
| Engine model                                                                                                    | 1104D-44T                                        |
| Number of cylinders / Capacity of cylinders                                                                     | 4 - 4400 cm³                                     |
| I.C. Engine power rating - Power                                                                                | 95 Hp / 70 kW                                    |
| Max. torque / Engine rotation                                                                                   | 392 Nm @ 1400 rpm                                |
| Drawbar pull                                                                                                    | 6300 daN                                         |
| Drawbar pull (Laden)                                                                                            | 8350 daN                                         |
| Electric circuit                                                                                                | ooo uun                                          |
|                                                                                                                 | 110 Ah                                           |
| 12V Battery capacity                                                                                            | TTO AII                                          |
| Transmission                                                                                                    |                                                  |
| Fransmission type                                                                                               | Torque converter                                 |
| Number of gears (forward / reverse)                                                                             | 4 / 4                                            |
| Max. travel speed                                                                                               | 25 km/h                                          |
| Parking brake                                                                                                   | Automatic parking brake                          |
| Service brake                                                                                                   | Hydraulic servo brake                            |
| Hydraulics                                                                                                      |                                                  |
| Hydraulic pump type                                                                                             | Axial piston                                     |
| Hydraulic Pressure                                                                                              | 270 bar                                          |
| Fank capacities                                                                                                 |                                                  |
| Engine oil                                                                                                      | 11.40                                            |
| Hydraulic oil                                                                                                   | 149                                              |
| Fuel tank                                                                                                       | 103 I                                            |
|                                                                                                                 | 1031                                             |
| Noise and vibration                                                                                             |                                                  |
| Noise at driving position (LpA)                                                                                 | 82 dB                                            |
| Noise to environment (LwA)                                                                                      | 105 dB                                           |
| /ibration on hands/arms                                                                                         | < 2.50 m/s <sup>2</sup>                          |
| Miscellaneous                                                                                                   |                                                  |
| Steering wheels (front / rear)                                                                                  | 2/2                                              |
| Orive wheels (front / rear)                                                                                     | 2/2                                              |
| Safety / Cab certification                                                                                      | Standard EN 15000 / Cabin ROPS - FOPS level 2    |
| Controls                                                                                                        | JSM                                              |

## MT-X 1135 - Dimensional drawing