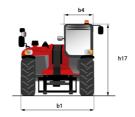

# MT-X 1135

|                                                                                                                 | MT-x 1135 Created on August 2, 2025 at 3:13 AM U |
|-----------------------------------------------------------------------------------------------------------------|--------------------------------------------------|
| Capacities                                                                                                      | Metric                                           |
| Max. capacity                                                                                                   | 3500 kg                                          |
| Max. lifting height                                                                                             | 10.85 m                                          |
| Maximum outreach                                                                                                | 7.30 m                                           |
| Breakout force with bucket                                                                                      | 6850 daN                                         |
| Weight and dimensions                                                                                           |                                                  |
| Overall length to carriage                                                                                      | l11 5.14 m                                       |
|                                                                                                                 | I1 6.34 m                                        |
| Overall length (with forks)                                                                                     |                                                  |
| Overall width                                                                                                   | b1 2.26 m                                        |
| Overall height                                                                                                  | h17 2.48 m                                       |
| Wheelbase                                                                                                       | y 2800 mm                                        |
| Ground clearance                                                                                                | m4 0.36 m                                        |
| Overall cab width                                                                                               | b4 0.95 m                                        |
| Tilt-up angle                                                                                                   | a4 13 °                                          |
| Tilt-down angle                                                                                                 | a5 114°                                          |
| External turning radius (over tyres)                                                                            | Wa1 3.77 m                                       |
| Unladen weight (with forks)                                                                                     | 8810 kg                                          |
| Overall weight                                                                                                  | 8810 kg                                          |
| Tires type                                                                                                      | Pneumatic                                        |
| Standard tires                                                                                                  | Apollo 400/80 - 24 - 162A8                       |
| Forks length / width / section                                                                                  | I / e / s 1200 mm x 100 mm x 50 mm               |
| Performances                                                                                                    | 17 67 3                                          |
|                                                                                                                 | 7.00                                             |
| Lifting                                                                                                         | 7.60 s                                           |
| Lowering                                                                                                        | 5.40 s                                           |
| Extension                                                                                                       | 12.30 s                                          |
| Retraction                                                                                                      | 8.20 s                                           |
| Crowd                                                                                                           | 3.10 s                                           |
| Dump                                                                                                            | 3.60 s                                           |
| Engine |                                                  |
| Engine brand                                                                                                    | Perkins                                          |
| Engine norm                                                                                                     | Stage IIIA                                       |
| Engine model                                                                                                    | 1104D-44T                                        |
| Number of cylinders / Capacity of cylinders                                                                     | 4 - 4400 cm³                                     |
| I.C. Engine power rating - Power                                                                                | 95 Hp / 70 kW                                    |
| Max. torque / Engine rotation                                                                                   | 392 Nm @ 1400 rpm                                |
| Drawbar pull                                                                                                    | 6300 daN                                         |
| Drawbar pull (Laden)                                                                                            | 8350 daN                                         |
| Electric circuit                                                                                                | ooo uun                                          |
|                                                                                                                 | 110 Ah                                           |
| 12V Battery capacity                                                                                            | TTO AII                                          |
| Transmission                                                                                                    |                                                  |
| Fransmission type                                                                                               | Torque converter                                 |
| Number of gears (forward / reverse)                                                                             | 4 / 4                                            |
| Max. travel speed                                                                                               | 25 km/h                                          |
| Parking brake                                                                                                   | Automatic parking brake                          |
| Service brake                                                                                                   | Hydraulic servo brake                            |
| Hydraulics                                                                                                      |                                                  |
| Hydraulic pump type                                                                                             | Axial piston                                     |
| Hydraulic Pressure                                                                                              | 270 bar                                          |
| Fank capacities                                                                                                 |                                                  |
| Engine oil                                                                                                      | 11.40                                            |
| Hydraulic oil                                                                                                   | 149                                              |
| Fuel tank                                                                                                       | 103 I                                            |
|                                                                                                                 | 1031                                             |
| Noise and vibration                                                                                             |                                                  |
| Noise at driving position (LpA)                                                                                 | 82 dB                                            |
| Noise to environment (LwA)                                                                                      | 105 dB                                           |
| /ibration on hands/arms                                                                                         | < 2.50 m/s <sup>2</sup>                          |
| Miscellaneous                                                                                                   |                                                  |
| Steering wheels (front / rear)                                                                                  | 2/2                                              |
| Orive wheels (front / rear)                                                                                     | 2/2                                              |
| Safety / Cab certification                                                                                      | Standard EN 15000 / Cabin ROPS - FOPS level 2    |
| Controls                                                                                                        | JSM                                              |

## MT-X 1135 - Dimensional drawing