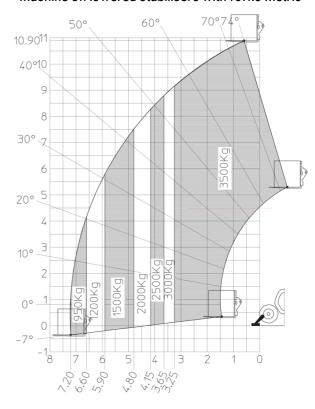

B                                          |
| Vibration on hands/arms                     | < 2.50 m/s <sup>2</sup>                         |
| Miscellaneous                               |                                                 |
| Steering wheels (front / rear)              | 2/2                                             |
| Drive wheels (front / rear)                 | 2/2                                             |
| Safety / Cab certification                  | Standard EN 15000 / Cabin ROPS - FOPS level 2   |
| Controls                                    | JSM                                             |

## MT-X 1135 - Dimensional drawing







### MT-X 1135 - Load chart

#### Machine on tires with forks Metric



## Machine on lowered stabilisers with forks Metric







#### **Head Office**

B.P. 249 - 430 rue de l'Aubinière 44150 Ancenis Cedex - France Tel: +33 (0)2 40 09 10 11 - Fax: +33 (0)2 40 09 10 97 www.manitou.com



This publication provides a description of the configuration versions and options for Manitou products, which may differ for equipment. The equipment presented in this brochure may be part of a series, as an option, or it may not be available, depending on the versions. Manitou reserves the right, at any time and without notice, to amend the specifications described and represented. The specifications provided do not bind the manufacturer. For more details, please contact your Manitou agent. This is not a contractually binding document. The presentation of the products is not contractually binding. List of specifications non-exh