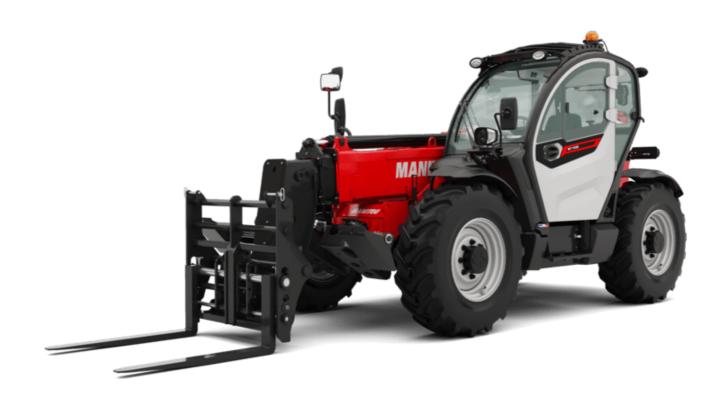

# MT-X 1135

|                                             | MT-x 1135 Created on July 31, 2025 at 5:56 PM U |
|---------------------------------------------|-------------------------------------------------|
| Capacities                                  | Metric                                          |
| Max. capacity                               | 3500 kg                                         |
| Max. lifting height                         | 10.85 m                                         |
| Maximum outreach                            | 7.30 m                                          |
| Breakout force with bucket                  | 6850 daN                                        |
| Weight and dimensions                       | 0000 dair                                       |
| Overall length to carriage                  | I11 5.14 m                                      |
|                                             | l1 6.34 m                                       |
| Overall length (with forks)                 |                                                 |
| Overall width                               |                                                 |
| Overall height                              | h17 2.48 m                                      |
| Wheelbase                                   | y 2800 mm                                       |
| Ground clearance                            | m4 0.36 m                                       |
| Overall cab width                           | b4 0.95 m                                       |
| Tilt-up angle                               | a4 13 °                                         |
| Tilt-down angle                             | a5 114°                                         |
| External turning radius (over tyres)        | Wa1 3.77 m                                      |
| Unladen weight (with forks)                 | 8810 kg                                         |
| Overall weight                              | 8810 kg                                         |
| Tires type                                  | Pneumatic                                       |
| Standard tires                              | Apollo 400/80 - 24 - 162A8                      |
| Forks length / width / section              | I / e / s 1200 mm x 100 mm x 50 mm              |
| Performances                                |                                                 |
| Lifting                                     | 7.60 s                                          |
| Lowering                                    | 5.40 s                                          |
| Extension                                   | 12.30 s                                         |
| Retraction                                  | 8.20 s                                          |
| Crowd                                       | 3.10 s                                          |
|                                             |                                                 |
| Dump                                        | 3.60 s                                          |
| Engine                                      | Duking                                          |
| Engine brand                                | Perkins                                         |
| Engine norm                                 | Stage IIIA                                      |
| Engine model                                | 1104D-44T                                       |
| Number of cylinders / Capacity of cylinders | 4 - 4400 cm³                                    |
| I.C. Engine power rating - Power            | 95 Hp / 70 kW                                   |
| Max. torque / Engine rotation               | 392 Nm @ 1400 rpm                               |
| Drawbar pull                                | 6300 daN                                        |
| Drawbar pull (Laden)                        | 8350 daN                                        |
| Electric circuit                            |                                                 |
| 12V Battery capacity                        | 110 Ah                                          |
| Transmission                                |                                                 |
| Transmission type                           | Torque converter                                |
| Number of gears (forward / reverse)         | 4 / 4                                           |
| Max. travel speed                           | 25 km/h                                         |
| Parking brake                               | Automatic parking brake                         |
| Service brake                               | Hydraulic servo brake                           |
| Hydraulics                                  |                                                 |
| Hydraulic pump type                         | Axial piston                                    |
| Hydraulic Pressure                          | 270 bar                                         |
| Tank capacities                             | 2/0 มสา                                         |
|                                             | 11.40                                           |
| Engine oil                                  |                                                 |
| Hydraulic oil                               | 149                                             |
| Fuel tank                                   | 103 l                                           |
| Noise and vibration                         |                                                 |
| Noise at driving position (LpA)             | 82 dB                                           |
| Noise to environment (LwA)                  | 105 dB                                          |
| Vibration on hands/arms                     | < 2.50 m/s <sup>2</sup>                         |
| Miscellaneous                               |                                                 |
| Steering wheels (front / rear)              | 2/2                                             |
| Drive wheels (front / rear)                 | 2/2                                             |
| Safety / Cab certification                  | Standard EN 15000 / Cabin ROPS - FOPS level 2   |
| Controls                                    | JSM                                             |