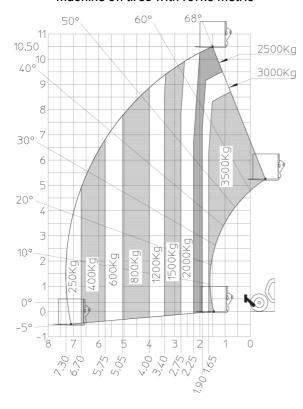

|
| Noise to environment (LwA)                  | 105 dB                                          |
| Vibration on hands/arms                     | < 2.50 m/s <sup>2</sup>                         |
| Miscellaneous                               |                                                 |
| Steering wheels (front / rear)              | 2/2                                             |
| Drive wheels (front / rear)                 | 2/2                                             |
| Safety / Cab certification                  | Standard EN 15000 / Cabin ROPS - FOPS level 2   |
| Controls                                    | JSM                                             |

## MT-X 1135 - Dimensional drawing







### MT-X 1135 - Load chart

#### Machine on tires with forks Metric



## Machine on lowered stabilisers with forks Metric







#### **Head Office**

B.P. 249 - 430 rue de l'Aubinière 44150 Ancenis Cedex - France Tel: +33 (0)2 40 09 10 11 - Fax: +33 (0)2 40 09 10 97 www.manitou.com



This publication provides a description of the configuration versions and options for Manitou products, which may differ for equipment. The equipment presented in this brochure may be part of a series, as an option, or it may not be available, depending on the versions. Manitou reserves the right, at any time and without notice, to amend the specifications described and represented. The specifications provided do not bind the manufacturer. For more details, please contact your Manitou agent. This is not a contractually binding document. The presentation of the products is no