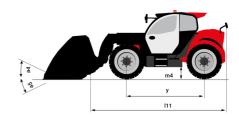

## MT-X 1135 - Dimensional drawing

# MT-X 1135

|                                             | MT-x 1135 Created on July 31, 2025 at 5:56 PM U |
|---------------------------------------------|-------------------------------------------------|
| Capacities                                  | Metric                                          |
| Max. capacity                               | 3500 kg                                         |
| Max. lifting height                         | 10.85 m                                         |
| Maximum outreach                            | 7.30 m                                          |
| Breakout force with bucket                  | 6850 daN                                        |
| Weight and dimensions                       | 0000 dair                                       |
| Overall length to carriage                  | I11 5.14 m                                      |
|                                             | l1 6.34 m                                       |
| Overall length (with forks)                 |                                                 |
| Overall width                               |                                                 |
| Overall height                              | h17 2.48 m                                      |
| Wheelbase                                   | y 2800 mm                                       |
| Ground clearance                            | m4 0.36 m                                       |
| Overall cab width                           | b4 0.95 m                                       |
| Tilt-up angle                               | a4 13 °                                         |
| Tilt-down angle                             | a5 114°                                         |
| External turning radius (over tyres)        | Wa1 3.77 m                                      |
| Unladen weight (with forks)                 | 8810 kg                                         |
| Overall weight                              | 8810 kg                                         |
| Tires type                                  | Pneumatic                                       |
| Standard tires                              | Apollo 400/80 - 24 - 162A8                      |
| Forks length / width / section              | I / e / s 1200 mm x 100 mm x 50 mm              |
| Performances                                |                                                 |
| Lifting                                     | 7.60 s                                          |
| Lowering                                    | 5.40 s                                          |
| Extension                                   | 12.30 s                                         |
| Retraction                                  | 8.20 s                                          |
| Crowd                                       | 3.10 s                                          |
|                                             |                                                 |
| Dump                                        | 3.60 s                                          |
| Engine                                      | Duking                                          |
| Engine brand                                | Perkins                                         |
| Engine norm                                 | Stage IIIA                                      |
| Engine model                                | 1104D-44T                                       |
| Number of cylinders / Capacity of cylinders | 4 - 4400 cm³                                    |
| I.C. Engine power rating - Power            | 95 Hp / 70 kW                                   |
| Max. torque / Engine rotation               | 392 Nm @ 1400 rpm                               |
| Drawbar pull                                | 6300 daN                                        |
| Drawbar pull (Laden)                        | 8350 daN                                        |
| Electric circuit                            |                                                 |
| 12V Battery capacity                        | 110 Ah                                          |
| Transmission                                |                                                 |
| Transmission type                           | Torque converter                                |
| Number of gears (forward / reverse)         | 4 / 4                                           |
| Max. travel speed                           | 25 km/h                                         |
| Parking brake                               | Automatic parking brake                         |
| Service brake                               | Hydraulic servo brake                           |
| Hydraulics                                  |                                                 |
| Hydraulic pump type                         | Axial piston                                    |
| Hydraulic Pressure                          | 270 bar                                         |
| Tank capacities                             | 2/0 มสา                                         |
|                                             | 11.40                                           |
| Engine oil                                  |                                                 |
| Hydraulic oil                               | 149                                             |
| Fuel tank                                   | 103 l                                           |
| Noise and vibration                         |                                                 |
| Noise at driving position (LpA)             | 82 dB                                           |
| Noise to environment (LwA)                  | 105 dB                                          |
| Vibration on hands/arms                     | < 2.50 m/s <sup>2</sup>                         |
| Miscellaneous                               |                                                 |
| Steering wheels (front / rear)              | 2/2                                             |
| Drive wheels (front / rear)                 | 2/2                                             |
| Safety / Cab certification                  | Standard EN 15000 / Cabin ROPS - FOPS level 2   |
| Controls                                    | JSM                                             |