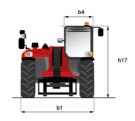

## MT-X 1135 - Dimensional drawing

# MT-X 1135

|                                             | MT-x 1135 Created on July 31, 2025 at 5:56 PM U |
|---------------------------------------------|-------------------------------------------------|
| Capacities                                  | Metric                                          |
| Max. capacity                               | 3500 kg                                         |
| Max. lifting height                         | 10.85 m                                         |
| Maximum outreach                            | 7.30 m                                          |
| Breakout force with bucket                  | 6850 daN                                        |
| Weight and dimensions                       | 0000 dair                                       |
| Overall length to carriage                  | I11 5.14 m                                      |
|                                             | l1 6.34 m                                       |
| Overall length (with forks)                 |                                                 |
| Overall width                               |                                                 |
| Overall height                              | h17 2.48 m                                      |
| Wheelbase                                   | y 2800 mm                                       |
| Ground clearance                            | m4 0.36 m                                       |
| Overall cab width                           | b4 0.95 m                                       |
| Tilt-up angle                               | a4 13 °                                         |
| Tilt-down angle                             | a5 114°                                         |
| External turning radius (over tyres)        | Wa1 3.77 m                                      |
| Unladen weight (with forks)                 | 8810 kg                                         |
| Overall weight                              | 8810 kg                                         |
| Tires type                                  | Pneumatic                                       |
| Standard tires                              | Apollo 400/80 - 24 - 162A8                      |
| Forks length / width / section              | I / e / s 1200 mm x 100 mm x 50 mm              |
| Performances                                |                                                 |
| Lifting                                     | 7.60 s                                          |
| Lowering                                    | 5.40 s                                          |
| Extension                                   | 12.30 s                                         |
| Retraction                                  | 8.20 s                                          |
| Crowd                                       | 3.10 s                                          |
|                                             |                                                 |
| Dump                                        | 3.60 s                                          |
| Engine                                      | Duking                                          |
| Engine brand                                | Perkins                                         |
| Engine norm                                 | Stage IIIA                                      |
| Engine model                                | 1104D-44T                                       |
| Number of cylinders / Capacity of cylinders | 4 - 4400 cm³                                    |
| I.C. Engine power rating - Power            | 95 Hp / 70 kW                                   |
| Max. torque / Engine rotation               | 392 Nm @ 1400 rpm                               |
| Drawbar pull                                | 6300 daN                                        |
| Drawbar pull (Laden)                        | 8350 daN                                        |
| Electric circuit                            |                                                 |
| 12V Battery capacity                        | 110 Ah                                          |
| Transmission                                |                                                 |
| Transmission type                           | Torque converter                                |
| Number of gears (forward / reverse)         | 4 / 4                                           |
| Max. travel speed                           | 25 km/h                                         |
| Parking brake                               | Automatic parking brake                         |
| Service brake                               | Hydraulic servo brake                           |
| Hydraulics                                  |                                                 |
| Hydraulic pump type                         | Axial piston                                    |
| Hydraulic Pressure                          | 270 bar                                         |
| Tank capacities                             | 2/0 มสา                                         |
|                                             | 11.40                                           |
| Engine oil                                  |                                                 |
| Hydraulic oil                               | 149                                             |
| Fuel tank                                   | 103 l                                           |
| Noise and vibration                         |                                                 |
| Noise at driving position (LpA)             | 82 dB                                           |
| Noise to environment (LwA)                  | 105 dB                                          |
| Vibration on hands/arms                     | < 2.50 m/s <sup>2</sup>                         |
| Miscellaneous                               |                                                 |
| Steering wheels (front / rear)              | 2/2                                             |
| Drive wheels (front / rear)                 | 2/2                                             |
| Safety / Cab certification                  | Standard EN 15000 / Cabin ROPS - FOPS level 2   |
| Controls                                    | JSM                                             |