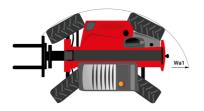

## MT-X 1135 - Dimensional drawing

# MT-X 1135

|                                             | MT-x 1135 Created on July 31, 2025 at 5:56 PM U |
|---------------------------------------------|-------------------------------------------------|
| Capacities                                  | Metric                                          |
| Max. capacity                               | 3500 kg                                         |
| Max. lifting height                         | 10.85 m                                         |
| Maximum outreach                            | 7.30 m                                          |
| Breakout force with bucket                  | 6850 daN                                        |
| Weight and dimensions                       | 0000 dair                                       |
| Overall length to carriage                  | I11 5.14 m                                      |
|                                             | l1 6.34 m                                       |
| Overall length (with forks)                 |                                                 |
| Overall width                               |                                                 |
| Overall height                              | h17 2.48 m                                      |
| Wheelbase                                   | y 2800 mm                                       |
| Ground clearance                            | m4 0.36 m                                       |
| Overall cab width                           | b4 0.95 m                                       |
| Tilt-up angle                               | a4 13 °                                         |
| Tilt-down angle                             | a5 114°                                         |
| External turning radius (over tyres)        | Wa1 3.77 m                                      |
| Unladen weight (with forks)                 | 8810 kg                                         |
| Overall weight                              | 8810 kg                                         |
| Tires type                                  | Pneumatic                                       |
| Standard tires                              | Apollo 400/80 - 24 - 162A8                      |
| Forks length / width / section              | I / e / s 1200 mm x 100 mm x 50 mm              |
| Performances                                |                                                 |
| Lifting                                     | 7.60 s                                          |
| Lowering                                    | 5.40 s                                          |
| Extension                                   | 12.30 s                                         |
| Retraction                                  | 8.20 s                                          |
| Crowd                                       | 3.10 s                                          |
|                                             |                                                 |
| Dump                                        | 3.60 s                                          |
| Engine                                      | Duking                                          |
| Engine brand                                | Perkins                                         |
| Engine norm                                 | Stage IIIA                                      |
| Engine model                                | 1104D-44T                                       |
| Number of cylinders / Capacity of cylinders | 4 - 4400 cm³                                    |
| I.C. Engine power rating - Power            | 95 Hp / 70 kW                                   |
| Max. torque / Engine rotation               | 392 Nm @ 1400 rpm                               |
| Drawbar pull                                | 6300 daN                                        |
| Drawbar pull (Laden)                        | 8350 daN                                        |
| Electric circuit                            |                                                 |
| 12V Battery capacity                        | 110 Ah                                          |
| Transmission                                |                                                 |
| Transmission type                           | Torque converter                                |
| Number of gears (forward / reverse)         | 4 / 4                                           |
| Max. travel speed                           | 25 km/h                                         |
| Parking brake                               | Automatic parking brake                         |
| Service brake                               | Hydraulic servo brake                           |
| Hydraulics                                  |                                                 |
| Hydraulic pump type                         | Axial piston                                    |
| Hydraulic Pressure                          | 270 bar                                         |
| Tank capacities                             | 2/0 มสา                                         |
|                                             | 11.40                                           |
| Engine oil                                  |                                                 |
| Hydraulic oil                               | 149                                             |
| Fuel tank                                   | 103 l                                           |
| Noise and vibration                         |                                                 |
| Noise at driving position (LpA)             | 82 dB                                           |
| Noise to environment (LwA)                  | 105 dB                                          |
| Vibration on hands/arms                     | < 2.50 m/s <sup>2</sup>                         |
| Miscellaneous                               |                                                 |
| Steering wheels (front / rear)              | 2/2                                             |
| Drive wheels (front / rear)                 | 2/2                                             |
| Safety / Cab certification                  | Standard EN 15000 / Cabin ROPS - FOPS level 2   |
| Controls                                    | JSM                                             |