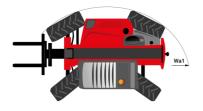

## MT-X 1135 - Dimensional drawing

# MT-X 1135

|                                             | MT-X 1135 Created on July 31, 2025 at 8:39 AM |
|---------------------------------------------|-----------------------------------------------|
| Capacities                                  | Metric                                        |
| Max. capacity                               | 3500 kg                                       |
| Max. lifting height                         | 10.85 m                                       |
| Maximum outreach                            | 7.30 m                                        |
| Breakout force with bucket                  | 6850 daN                                      |
| Weight and dimensions                       | 5000 dain                                     |
| Overall length to carriage                  | l11 5.14 m                                    |
|                                             | I1 6.34 m                                     |
| Overall length (with forks)                 |                                               |
| Overall width                               | b1 2.26 m                                     |
| Overall height                              | h17 2.48 m                                    |
| Wheelbase                                   | y 2800 mm                                     |
| Ground clearance                            | m4 0.36 m                                     |
| Overall cab width                           | b4 0.95 m                                     |
| Tilt-up angle                               | a4 13 °                                       |
| Tilt-down angle                             | a5 114°                                       |
| External turning radius (over tyres)        | Wa1 3.77 m                                    |
| Unladen weight (with forks)                 | 8810 kg                                       |
| Overall weight                              | 8810 kg                                       |
| Tires type                                  | Pneumatic                                     |
| Standard tires                              | Apollo 400/80 - 24 - 162A8                    |
| Forks length / width / section              | I / e / s 1200 mm x 100 mm x 50 mm            |
| Performances                                | 17 6 7 8                                      |
|                                             | 7.60 s                                        |
| Lifting                                     |                                               |
| Lowering                                    | 5.40 s                                        |
| Extension                                   | 12.30 s                                       |
| Retraction                                  | 8.20 s                                        |
| Crowd                                       | 3.10 s                                        |
| Dump                                        | 3.60 s                                        |
| Engine                                      |                                               |
| Engine brand                                | Perkins                                       |
| Engine norm                                 | Stage IIIA                                    |
| Engine model                                | 1104D-44T                                     |
| Number of cylinders / Capacity of cylinders | 4 - 4400 cm³                                  |
| I.C. Engine power rating - Power            | 95 Hp / 70 kW                                 |
| Max. torque / Engine rotation               | 392 Nm @ 1400 rpm                             |
| Drawbar pull                                | 6300 daN                                      |
| Drawbar pull (Laden)                        | 8350 daN                                      |
| Electric circuit                            | 3000 dail.                                    |
| 12V Battery capacity                        | 110 Ah                                        |
| Transmission                                | 110 All                                       |
|                                             | Townson                                       |
| Transmission type                           | Torque converter                              |
| Number of gears (forward / reverse)         | 4 / 4                                         |
| Max. travel speed                           | 25 km/h                                       |
| Parking brake                               | Automatic parking brake                       |
| Service brake                               | Hydraulic servo brake                         |
| Hydraulics                                  |                                               |
| Hydraulic pump type                         | Axial piston                                  |
| Hydraulic Pressure                          | 270 bar                                       |
| Tank capacities                             |                                               |
| Engine oil                                  | 11.40                                         |
| Hydraulic oil                               | 149                                           |
| Fuel tank                                   | 103                                           |
| Noise and vibration                         | 1001                                          |
|                                             | 82 dB                                         |
| Noise at driving position (LpA)             |                                               |
| Noise to environment (LwA)                  | 105 dB                                        |
| Vibration on hands/arms                     | < 2.50 m/s <sup>2</sup>                       |
| Miscellaneous                               |                                               |
| Steering wheels (front / rear)              | 2/2                                           |
| Drive wheels (front / rear)                 | 2/2                                           |
| Safety / Cab certification                  | Standard EN 15000 / Cabin ROPS - FOPS level   |
| Controls                                    | JSM                                           |