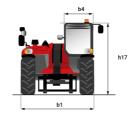

## MT-X 1135 - Dimensional drawing

# MT-X 1135

|                                             | MT-X 1135 Created on July 31, 2025 at 8:39 AM |
|---------------------------------------------|-----------------------------------------------|
| Capacities                                  | Metric                                        |
| Max. capacity                               | 3500 kg                                       |
| Max. lifting height                         | 10.85 m                                       |
| Maximum outreach                            | 7.30 m                                        |
| Breakout force with bucket                  | 6850 daN                                      |
| Weight and dimensions                       | 5000 dain                                     |
| Overall length to carriage                  | l11 5.14 m                                    |
|                                             | I1 6.34 m                                     |
| Overall length (with forks)                 |                                               |
| Overall width                               | b1 2.26 m                                     |
| Overall height                              | h17 2.48 m                                    |
| Wheelbase                                   | y 2800 mm                                     |
| Ground clearance                            | m4 0.36 m                                     |
| Overall cab width                           | b4 0.95 m                                     |
| Tilt-up angle                               | a4 13 °                                       |
| Tilt-down angle                             | a5 114°                                       |
| External turning radius (over tyres)        | Wa1 3.77 m                                    |
| Unladen weight (with forks)                 | 8810 kg                                       |
| Overall weight                              | 8810 kg                                       |
| Tires type                                  | Pneumatic                                     |
| Standard tires                              | Apollo 400/80 - 24 - 162A8                    |
| Forks length / width / section              | I / e / s 1200 mm x 100 mm x 50 mm            |
| Performances                                | 17 6 7 8                                      |
|                                             | 7.60 s                                        |
| Lifting                                     |                                               |
| Lowering                                    | 5.40 s                                        |
| Extension                                   | 12.30 s                                       |
| Retraction                                  | 8.20 s                                        |
| Crowd                                       | 3.10 s                                        |
| Dump                                        | 3.60 s                                        |
| Engine                                      |                                               |
| Engine brand                                | Perkins                                       |
| Engine norm                                 | Stage IIIA                                    |
| Engine model                                | 1104D-44T                                     |
| Number of cylinders / Capacity of cylinders | 4 - 4400 cm³                                  |
| I.C. Engine power rating - Power            | 95 Hp / 70 kW                                 |
| Max. torque / Engine rotation               | 392 Nm @ 1400 rpm                             |
| Drawbar pull                                | 6300 daN                                      |
| Drawbar pull (Laden)                        | 8350 daN                                      |
| Electric circuit                            | 3000 dail.                                    |
| 12V Battery capacity                        | 110 Ah                                        |
| Transmission                                | 110 All                                       |
|                                             | Townson                                       |
| Transmission type                           | Torque converter                              |
| Number of gears (forward / reverse)         | 4 / 4                                         |
| Max. travel speed                           | 25 km/h                                       |
| Parking brake                               | Automatic parking brake                       |
| Service brake                               | Hydraulic servo brake                         |
| Hydraulics                                  |                                               |
| Hydraulic pump type                         | Axial piston                                  |
| Hydraulic Pressure                          | 270 bar                                       |
| Tank capacities                             |                                               |
| Engine oil                                  | 11.40                                         |
| Hydraulic oil                               | 149                                           |
| Fuel tank                                   | 103                                           |
| Noise and vibration                         | 1001                                          |
|                                             | 82 dB                                         |
| Noise at driving position (LpA)             |                                               |
| Noise to environment (LwA)                  | 105 dB                                        |
| Vibration on hands/arms                     | < 2.50 m/s <sup>2</sup>                       |
| Miscellaneous                               |                                               |
| Steering wheels (front / rear)              | 2/2                                           |
| Drive wheels (front / rear)                 | 2/2                                           |
| Safety / Cab certification                  | Standard EN 15000 / Cabin ROPS - FOPS level   |
| Controls                                    | JSM                                           |