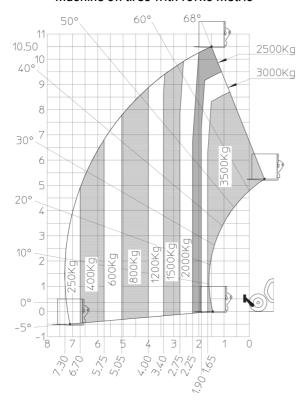

|
| Noise to environment (LwA)                  | 105 dB                                        |
| Vibration on hands/arms                     | < 2.50 m/s <sup>2</sup>                       |
| Miscellaneous                               |                                               |
| Steering wheels (front / rear)              | 2/2                                           |
| Drive wheels (front / rear)                 | 2/2                                           |
| Safety / Cab certification                  | Standard EN 15000 / Cabin ROPS - FOPS level   |
| Controls                                    | JSM                                           |

## MT-X 1135 - Dimensional drawing







### MT-X 1135 - Load chart

#### Machine on tires with forks Metric



## Machine on lowered stabilisers with forks Metric







#### **Head Office**

B.P. 249 - 430 rue de l'Aubinière 44150 Ancenis Cedex - France Tel: +33 (0)2 40 09 10 11 - Fax: +33 (0)2 40 09 10 97 www.manitou.com



This publication provides a description of the configuration versions and options for Manitou products, which may differ for equipment. The equipment presented in this brochure may be part of a series, as an option, or it may not be available, depending on the versions. Manitou reserves the right, at any time and without notice, to amend the specifications described and represented. The specifications provided do not bind the manufacturer. For more details, please contact your Manitou agent. This is not a contractually binding document. The presentation of the products is no