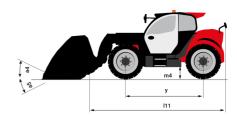

## MT-X 1135 - Dimensional drawing

# MT-X 1135

|                                             | MT-X 1135 Created on July 31, 2025 at 8:39 AM |
|---------------------------------------------|-----------------------------------------------|
| Capacities                                  | Metric                                        |
| Max. capacity                               | 3500 kg                                       |
| Max. lifting height                         | 10.85 m                                       |
| Maximum outreach                            | 7.30 m                                        |
| Breakout force with bucket                  | 6850 daN                                      |
| Weight and dimensions                       | 5000 dain                                     |
| Overall length to carriage                  | l11 5.14 m                                    |
|                                             | I1 6.34 m                                     |
| Overall length (with forks)                 |                                               |
| Overall width                               | b1 2.26 m                                     |
| Overall height                              | h17 2.48 m                                    |
| Wheelbase                                   | y 2800 mm                                     |
| Ground clearance                            | m4 0.36 m                                     |
| Overall cab width                           | b4 0.95 m                                     |
| Tilt-up angle                               | a4 13 °                                       |
| Tilt-down angle                             | a5 114°                                       |
| External turning radius (over tyres)        | Wa1 3.77 m                                    |
| Unladen weight (with forks)                 | 8810 kg                                       |
| Overall weight                              | 8810 kg                                       |
| Tires type                                  | Pneumatic                                     |
| Standard tires                              | Apollo 400/80 - 24 - 162A8                    |
| Forks length / width / section              | I / e / s 1200 mm x 100 mm x 50 mm            |
| Performances                                | 17 6 7 8                                      |
|                                             | 7.60 s                                        |
| Lifting                                     |                                               |
| Lowering                                    | 5.40 s                                        |
| Extension                                   | 12.30 s                                       |
| Retraction                                  | 8.20 s                                        |
| Crowd                                       | 3.10 s                                        |
| Dump                                        | 3.60 s                                        |
| Engine                                      |                                               |
| Engine brand                                | Perkins                                       |
| Engine norm                                 | Stage IIIA                                    |
| Engine model                                | 1104D-44T                                     |
| Number of cylinders / Capacity of cylinders | 4 - 4400 cm³                                  |
| I.C. Engine power rating - Power            | 95 Hp / 70 kW                                 |
| Max. torque / Engine rotation               | 392 Nm @ 1400 rpm                             |
| Drawbar pull                                | 6300 daN                                      |
| Drawbar pull (Laden)                        | 8350 daN                                      |
| Electric circuit                            | 3000 dail.                                    |
| 12V Battery capacity                        | 110 Ah                                        |
| Transmission                                | 110 All                                       |
|                                             | Townson                                       |
| Transmission type                           | Torque converter                              |
| Number of gears (forward / reverse)         | 4 / 4                                         |
| Max. travel speed                           | 25 km/h                                       |
| Parking brake                               | Automatic parking brake                       |
| Service brake                               | Hydraulic servo brake                         |
| Hydraulics                                  |                                               |
| Hydraulic pump type                         | Axial piston                                  |
| Hydraulic Pressure                          | 270 bar                                       |
| Tank capacities                             |                                               |
| Engine oil                                  | 11.40                                         |
| Hydraulic oil                               | 149                                           |
| Fuel tank                                   | 103                                           |
| Noise and vibration                         | 1001                                          |
|                                             | 82 dB                                         |
| Noise at driving position (LpA)             |                                               |
| Noise to environment (LwA)                  | 105 dB                                        |
| Vibration on hands/arms                     | < 2.50 m/s <sup>2</sup>                       |
| Miscellaneous                               |                                               |
| Steering wheels (front / rear)              | 2/2                                           |
| Drive wheels (front / rear)                 | 2/2                                           |
| Safety / Cab certification                  | Standard EN 15000 / Cabin ROPS - FOPS level   |
| Controls                                    | JSM                                           |