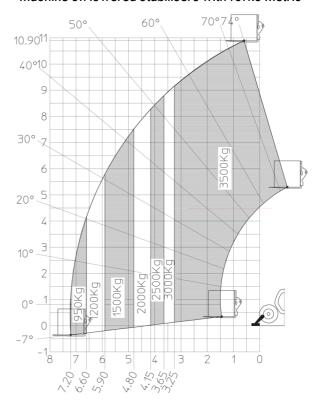

| 105 dB                                        |
| Vibration on hands/arms                     | < 2.50 m/s <sup>2</sup>                       |
| Miscellaneous                               |                                               |
| Steering wheels (front / rear)              | 2/2                                           |
| Drive wheels (front / rear)                 | 2/2                                           |
| Safety / Cab certification                  | Standard EN 15000 / Cabin ROPS - FOPS level   |
| Controls                                    | JSM                                           |

## MT-X 1135 - Dimensional drawing







### MT-X 1135 - Load chart

#### Machine on tires with forks Metric



## Machine on lowered stabilisers with forks Metric







#### **Head Office**

B.P. 249 - 430 rue de l'Aubinière 44150 Ancenis Cedex - France Tel: +33 (0)2 40 09 10 11 - Fax: +33 (0)2 40 09 10 97 www.manitou.com



This publication provides a description of the configuration versions and options for Manitou products, which may differ for equipment. The equipment presented in this brochure may be part of a series, as an option, or it may not be available, depending on the versions. Manitou reserves the right, at any time and without notice, to amend the specifications described and represented. The specifications provided do not bind the manufacturer. For more details, please contact your Manitou agent. This is not a contractually binding document. The presentation of the products is not contractually binding. List of specifications non-exh