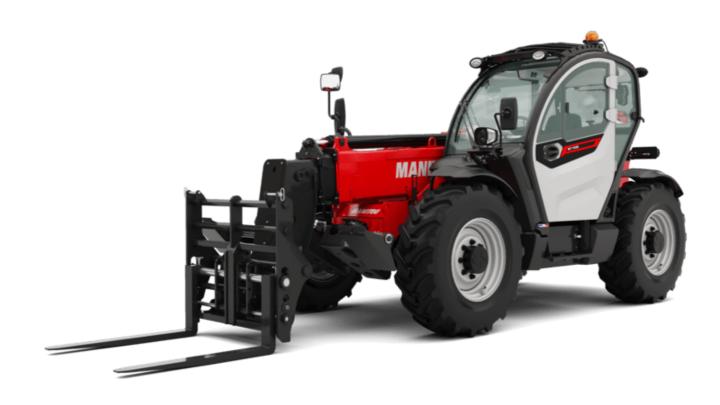

# MT-X 1135

|                                             | MT-X 1135 Created on July 31, 2025 at 8:39 AM |
|---------------------------------------------|-----------------------------------------------|
| Capacities                                  | Metric                                        |
| Max. capacity                               | 3500 kg                                       |
| Max. lifting height                         | 10.85 m                                       |
| Maximum outreach                            | 7.30 m                                        |
| Breakout force with bucket                  | 6850 daN                                      |
| Weight and dimensions                       | 5000 dain                                     |
| Overall length to carriage                  | l11 5.14 m                                    |
|                                             | I1 6.34 m                                     |
| Overall length (with forks)                 |                                               |
| Overall width                               | b1 2.26 m                                     |
| Overall height                              | h17 2.48 m                                    |
| Wheelbase                                   | y 2800 mm                                     |
| Ground clearance                            | m4 0.36 m                                     |
| Overall cab width                           | b4 0.95 m                                     |
| Tilt-up angle                               | a4 13 °                                       |
| Tilt-down angle                             | a5 114°                                       |
| External turning radius (over tyres)        | Wa1 3.77 m                                    |
| Unladen weight (with forks)                 | 8810 kg                                       |
| Overall weight                              | 8810 kg                                       |
| Tires type                                  | Pneumatic                                     |
| Standard tires                              | Apollo 400/80 - 24 - 162A8                    |
| Forks length / width / section              | I / e / s 1200 mm x 100 mm x 50 mm            |
| Performances                                | 17 6 7 8                                      |
|                                             | 7.60 s                                        |
| Lifting                                     |                                               |
| Lowering                                    | 5.40 s                                        |
| Extension                                   | 12.30 s                                       |
| Retraction                                  | 8.20 s                                        |
| Crowd                                       | 3.10 s                                        |
| Dump                                        | 3.60 s                                        |
| Engine                                      |                                               |
| Engine brand                                | Perkins                                       |
| Engine norm                                 | Stage IIIA                                    |
| Engine model                                | 1104D-44T                                     |
| Number of cylinders / Capacity of cylinders | 4 - 4400 cm³                                  |
| I.C. Engine power rating - Power            | 95 Hp / 70 kW                                 |
| Max. torque / Engine rotation               | 392 Nm @ 1400 rpm                             |
| Drawbar pull                                | 6300 daN                                      |
| Drawbar pull (Laden)                        | 8350 daN                                      |
| Electric circuit                            | 3000 dail.                                    |
| 12V Battery capacity                        | 110 Ah                                        |
| Transmission                                | 110 All                                       |
|                                             | Townson                                       |
| Transmission type                           | Torque converter                              |
| Number of gears (forward / reverse)         | 4 / 4                                         |
| Max. travel speed                           | 25 km/h                                       |
| Parking brake                               | Automatic parking brake                       |
| Service brake                               | Hydraulic servo brake                         |
| Hydraulics                                  |                                               |
| Hydraulic pump type                         | Axial piston                                  |
| Hydraulic Pressure                          | 270 bar                                       |
| Tank capacities                             |                                               |
| Engine oil                                  | 11.40                                         |
| Hydraulic oil                               | 149                                           |
| Fuel tank                                   | 103                                           |
| Noise and vibration                         | 1001                                          |
|                                             | 82 dB                                         |
| Noise at driving position (LpA)             |                                               |
| Noise to environment (LwA)                  | 105 dB                                        |
| Vibration on hands/arms                     | < 2.50 m/s <sup>2</sup>                       |
| Miscellaneous                               |                                               |
| Steering wheels (front / rear)              | 2/2                                           |
| Drive wheels (front / rear)                 | 2/2                                           |
| Safety / Cab certification                  | Standard EN 15000 / Cabin ROPS - FOPS level   |
| Controls                                    | JSM                                           |