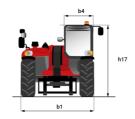

## MT-X 1135 - Dimensional drawing

# MT-X 1135

|                                             | MT-X 1135 Created on August 11, 2025 at 1:54 PM UT |
|---------------------------------------------|----------------------------------------------------|
| Capacities                                  | Metric                                             |
| Max. capacity                               | 3500 kg                                            |
| Max. lifting height                         | 10.85 m                                            |
| Maximum outreach                            | 7.30 m                                             |
| Breakout force with bucket                  | 6850 daN                                           |
| Weight and dimensions                       |                                                    |
| Overall length to carriage                  | l11 5.14 m                                         |
| Overall length (with forks)                 | l1 6.34 m                                          |
| Overall width                               | b1 2.26 m                                          |
| Overall height                              | h17 2.48 m                                         |
| Wheelbase                                   | y 2800 mm                                          |
| Ground clearance                            | m4 0.36 m                                          |
| Overall cab width                           | b4 0.95 m                                          |
| Tilt-up angle                               | a4 13 °                                            |
| Tilt-down angle                             | a5 114 °                                           |
| External turning radius (over tyres)        | Wa1 3.77 m                                         |
| Unladen weight (with forks)                 | 8810 kg                                            |
| Overall weight                              | 8810 kg                                            |
| Tires type                                  | Pneumatic                                          |
| Standard tires                              | Apollo 400/80 - 24 - 162A8                         |
| Forks length / width / section              | 1/e/s 1200 mm x 100 mm x 50 mm                     |
| Performances                                | 17 67 6                                            |
| Lifting                                     | 7.60 s                                             |
| Lowering                                    | 5.40 s                                             |
| Extension                                   | 12.30 s                                            |
| Retraction                                  | 8.20 s                                             |
| Crowd                                       | 3.10 s                                             |
| Dump                                        | 3.60 s                                             |
| Engine                                      | 3.00 \$                                            |
| Engine brand                                | Perkins                                            |
| Engine norm                                 | Stage IIIA                                         |
| Engine model                                | 1104D-44T                                          |
| Number of cylinders / Capacity of cylinders | 4 - 4400 cm <sup>3</sup>                           |
| I.C. Engine power rating - Power            | 95 Hp / 70 kW                                      |
| Max. torque / Engine rotation               | 392 Nm @ 1400 rpm                                  |
| Drawbar pull                                | 6300 daN                                           |
| Drawbar pull (Laden)                        | 8350 daN                                           |
| Electric circuit                            | 0330 daiv                                          |
| 12V Battery capacity                        | 110 Ah                                             |
| Transmission                                | TTO All                                            |
| Transmission type                           | Torque converter                                   |
| Number of gears (forward / reverse)         | 4 / 4                                              |
| Max. travel speed                           | 25 km/h                                            |
|                                             |                                                    |
| Parking brake Service brake                 | Automatic parking brake                            |
|                                             | Hydraulic servo brake                              |
| Hydraulics                                  | Avial pieton                                       |
| Hydraulic pump type                         | Axial piston                                       |
| Hydraulic Pressure                          | 270 bar                                            |
| Tank capacities                             | 44.40                                              |
| Engine oil                                  | 11.40                                              |
| Hydraulic oil                               | 149                                                |
| Fuel tank                                   | 103                                                |
| Noise and vibration                         | 20.10                                              |
| Noise at driving position (LpA)             | 82 dB                                              |
| Noise to environment (LwA)                  | 105 dB                                             |
| Vibration on hands/arms                     | < 2.50 m/s²                                        |
| Miscellaneous                               |                                                    |
| Steering wheels (front / rear)              | 2/2                                                |
| Drive wheels (front / rear)                 | 2/2                                                |
| Safety / Cab certification                  | Standard EN 15000 / Cabin ROPS - FOPS level 2      |
| Controls                                    | JSM                                                |
|                                             |                                                    |