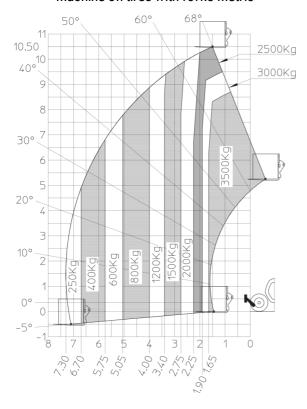

s/arms                     | < 2.50 m/s²                                        |
| Miscellaneous                               |                                                    |
| Steering wheels (front / rear)              | 2/2                                                |
| Drive wheels (front / rear)                 | 2/2                                                |
| Safety / Cab certification                  | Standard EN 15000 / Cabin ROPS - FOPS level 2      |
| Controls                                    | JSM                                                |
|                                             |                                                    |

## MT-X 1135 - Dimensional drawing







### MT-X 1135 - Load chart

#### Machine on tires with forks Metric



## Machine on lowered stabilisers with forks Metric







#### **Head Office**

B.P. 249 - 430 rue de l'Aubinière 44150 Ancenis Cedex - France Tel: +33 (0)2 40 09 10 11 - Fax: +33 (0)2 40 09 10 97 www.manitou.com



This publication provides a description of the configuration versions and options for Manitou products, which may differ for equipment. The equipment presented in this brochure may be part of a series, as an option, or it may not be available, depending on the versions. Manitou reserves the right, at any time and without notice, to amend the specifications described and represented. The specifications provided do not bind the manufacturer. For more details, please contact your Manitou agent. This is not a contractually binding document. The presentation of the products is no