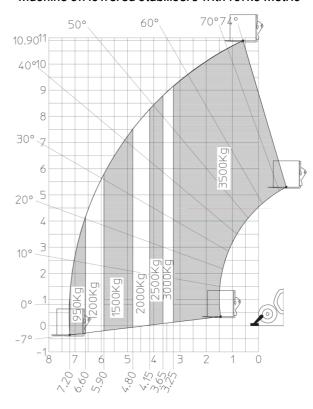

|
| Miscellaneous                               |                                                    |
| Steering wheels (front / rear)              | 2/2                                                |
| Drive wheels (front / rear)                 | 2/2                                                |
| Safety / Cab certification                  | Standard EN 15000 / Cabin ROPS - FOPS level 2      |
| Controls                                    | JSM                                                |
|                                             |                                                    |

## MT-X 1135 - Dimensional drawing







### MT-X 1135 - Load chart

#### Machine on tires with forks Metric



## Machine on lowered stabilisers with forks Metric







#### **Head Office**

B.P. 249 - 430 rue de l'Aubinière 44150 Ancenis Cedex - France Tel: +33 (0)2 40 09 10 11 - Fax: +33 (0)2 40 09 10 97 www.manitou.com



This publication provides a description of the configuration versions and options for Manitou products, which may differ for equipment. The equipment presented in this brochure may be part of a series, as an option, or it may not be available, depending on the versions. Manitou reserves the right, at any time and without notice, to amend the specifications described and represented. The specifications provided do not bind the manufacturer. For more details, please contact your Manitou agent. This is not a contractually binding document. The presentation of the products is not contractually binding. List of specifications non-exh