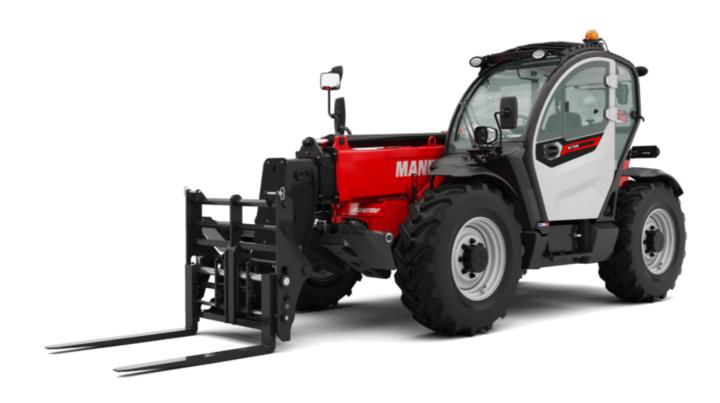

# MT-X 1135

|                                             | MT-X 1135 Created on August 11, 2025 at 1:54 PM UT |
|---------------------------------------------|----------------------------------------------------|
| Capacities                                  | Metric                                             |
| Max. capacity                               | 3500 kg                                            |
| Max. lifting height                         | 10.85 m                                            |
| Maximum outreach                            | 7.30 m                                             |
| Breakout force with bucket                  | 6850 daN                                           |
| Weight and dimensions                       |                                                    |
| Overall length to carriage                  | l11 5.14 m                                         |
| Overall length (with forks)                 | l1 6.34 m                                          |
| Overall width                               | b1 2.26 m                                          |
| Overall height                              | h17 2.48 m                                         |
| Wheelbase                                   | y 2800 mm                                          |
| Ground clearance                            | m4 0.36 m                                          |
| Overall cab width                           | b4 0.95 m                                          |
| Tilt-up angle                               | a4 13 °                                            |
| Tilt-down angle                             | a5 114 °                                           |
| External turning radius (over tyres)        | Wa1 3.77 m                                         |
| Unladen weight (with forks)                 | 8810 kg                                            |
| Overall weight                              | 8810 kg                                            |
| Tires type                                  | Pneumatic                                          |
| Standard tires                              | Apollo 400/80 - 24 - 162A8                         |
| Forks length / width / section              | 1/e/s 1200 mm x 100 mm x 50 mm                     |
| Performances                                | 17 67 6                                            |
| Lifting                                     | 7.60 s                                             |
| Lowering                                    | 5.40 s                                             |
| Extension                                   | 12.30 s                                            |
| Retraction                                  | 8.20 s                                             |
| Crowd                                       | 3.10 s                                             |
| Dump                                        | 3.60 s                                             |
| Engine                                      | 3.00 \$                                            |
| Engine brand                                | Perkins                                            |
| Engine norm                                 | Stage IIIA                                         |
| Engine model                                | 1104D-44T                                          |
| Number of cylinders / Capacity of cylinders | 4 - 4400 cm <sup>3</sup>                           |
| I.C. Engine power rating - Power            | 95 Hp / 70 kW                                      |
| Max. torque / Engine rotation               | 392 Nm @ 1400 rpm                                  |
| Drawbar pull                                | 6300 daN                                           |
| Drawbar pull (Laden)                        | 8350 daN                                           |
| Electric circuit                            | 0330 daiv                                          |
| 12V Battery capacity                        | 110 Ah                                             |
| Transmission                                | TTO All                                            |
| Transmission type                           | Torque converter                                   |
| Number of gears (forward / reverse)         | 4 / 4                                              |
| Max. travel speed                           | 25 km/h                                            |
|                                             |                                                    |
| Parking brake Service brake                 | Automatic parking brake                            |
|                                             | Hydraulic servo brake                              |
| Hydraulics                                  | Avial pieton                                       |
| Hydraulic pump type                         | Axial piston                                       |
| Hydraulic Pressure                          | 270 bar                                            |
| Tank capacities                             | 44.40                                              |
| Engine oil                                  | 11.40                                              |
| Hydraulic oil                               | 149                                                |
| Fuel tank                                   | 103                                                |
| Noise and vibration                         | 20.10                                              |
| Noise at driving position (LpA)             | 82 dB                                              |
| Noise to environment (LwA)                  | 105 dB                                             |
| Vibration on hands/arms                     | < 2.50 m/s²                                        |
| Miscellaneous                               |                                                    |
| Steering wheels (front / rear)              | 2/2                                                |
| Drive wheels (front / rear)                 | 2/2                                                |
| Safety / Cab certification                  | Standard EN 15000 / Cabin ROPS - FOPS level 2      |
| Controls                                    | JSM                                                |
|                                             |                                                    |