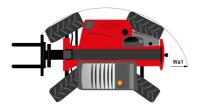

## MT-X 1135 - Dimensional drawing

# MT-X 1135

|                                             | MT-X 1135 Created on August 11, 2025 at 1:54 PM UT |
|---------------------------------------------|----------------------------------------------------|
| Capacities                                  | Metric                                             |
| Max. capacity                               | 3500 kg                                            |
| Max. lifting height                         | 10.85 m                                            |
| Maximum outreach                            | 7.30 m                                             |
| Breakout force with bucket                  | 6850 daN                                           |
| Weight and dimensions                       |                                                    |
| Overall length to carriage                  | l11 5.14 m                                         |
| Overall length (with forks)                 | l1 6.34 m                                          |
| Overall width                               | b1 2.26 m                                          |
| Overall height                              | h17 2.48 m                                         |
| Wheelbase                                   | y 2800 mm                                          |
| Ground clearance                            | m4 0.36 m                                          |
| Overall cab width                           | b4 0.95 m                                          |
| Tilt-up angle                               | a4 13 °                                            |
| Tilt-down angle                             | a5 114 °                                           |
| External turning radius (over tyres)        | Wa1 3.77 m                                         |
| Unladen weight (with forks)                 | 8810 kg                                            |
| Overall weight                              | 8810 kg                                            |
| Tires type                                  | Pneumatic                                          |
| Standard tires                              | Apollo 400/80 - 24 - 162A8                         |
| Forks length / width / section              | 1/e/s 1200 mm x 100 mm x 50 mm                     |
| Performances                                | 17 67 6                                            |
| Lifting                                     | 7.60 s                                             |
| Lowering                                    | 5.40 s                                             |
| Extension                                   | 12.30 s                                            |
| Retraction                                  | 8.20 s                                             |
| Crowd                                       | 3.10 s                                             |
| Dump                                        | 3.60 s                                             |
| Engine                                      | 3.00 \$                                            |
| Engine brand                                | Perkins                                            |
| Engine norm                                 | Stage IIIA                                         |
| Engine model                                | 1104D-44T                                          |
| Number of cylinders / Capacity of cylinders | 4 - 4400 cm <sup>3</sup>                           |
| I.C. Engine power rating - Power            | 95 Hp / 70 kW                                      |
| Max. torque / Engine rotation               | 392 Nm @ 1400 rpm                                  |
| Drawbar pull                                | 6300 daN                                           |
| Drawbar pull (Laden)                        | 8350 daN                                           |
| Electric circuit                            | 0330 daiv                                          |
| 12V Battery capacity                        | 110 Ah                                             |
| Transmission                                | TTO All                                            |
| Transmission type                           | Torque converter                                   |
| Number of gears (forward / reverse)         | 4 / 4                                              |
| Max. travel speed                           | 25 km/h                                            |
|                                             |                                                    |
| Parking brake Service brake                 | Automatic parking brake                            |
|                                             | Hydraulic servo brake                              |
| Hydraulics                                  | Avial pieton                                       |
| Hydraulic pump type                         | Axial piston                                       |
| Hydraulic Pressure                          | 270 bar                                            |
| Tank capacities                             | 44.40                                              |
| Engine oil                                  | 11.40                                              |
| Hydraulic oil                               | 149                                                |
| Fuel tank                                   | 103                                                |
| Noise and vibration                         | 20.10                                              |
| Noise at driving position (LpA)             | 82 dB                                              |
| Noise to environment (LwA)                  | 105 dB                                             |
| Vibration on hands/arms                     | < 2.50 m/s²                                        |
| Miscellaneous                               |                                                    |
| Steering wheels (front / rear)              | 2/2                                                |
| Drive wheels (front / rear)                 | 2/2                                                |
| Safety / Cab certification                  | Standard EN 15000 / Cabin ROPS - FOPS level 2      |
| Controls                                    | JSM                                                |
|                                             |                                                    |