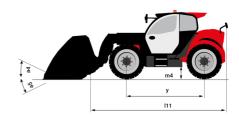

## MT-X 1135 - Dimensional drawing

# MT-X 1135

|                                             | MT-X 1135 Created on August 11, 2025 at 1:54 PM UT |
|---------------------------------------------|----------------------------------------------------|
| Capacities                                  | Metric                                             |
| Max. capacity                               | 3500 kg                                            |
| Max. lifting height                         | 10.85 m                                            |
| Maximum outreach                            | 7.30 m                                             |
| Breakout force with bucket                  | 6850 daN                                           |
| Weight and dimensions                       |                                                    |
| Overall length to carriage                  | l11 5.14 m                                         |
| Overall length (with forks)                 | l1 6.34 m                                          |
| Overall width                               | b1 2.26 m                                          |
| Overall height                              | h17 2.48 m                                         |
| Wheelbase                                   | y 2800 mm                                          |
| Ground clearance                            | m4 0.36 m                                          |
| Overall cab width                           | b4 0.95 m                                          |
| Tilt-up angle                               | a4 13 °                                            |
| Tilt-down angle                             | a5 114 °                                           |
| External turning radius (over tyres)        | Wa1 3.77 m                                         |
| Unladen weight (with forks)                 | 8810 kg                                            |
| Overall weight                              | 8810 kg                                            |
| Tires type                                  | Pneumatic                                          |
| Standard tires                              | Apollo 400/80 - 24 - 162A8                         |
| Forks length / width / section              | 1/e/s 1200 mm x 100 mm x 50 mm                     |
| Performances                                | 17 67 6                                            |
| Lifting                                     | 7.60 s                                             |
| Lowering                                    | 5.40 s                                             |
| Extension                                   | 12.30 s                                            |
| Retraction                                  | 8.20 s                                             |
| Crowd                                       | 3.10 s                                             |
| Dump                                        | 3.60 s                                             |
| Engine                                      | 3.00 \$                                            |
| Engine brand                                | Perkins                                            |
| Engine norm                                 | Stage IIIA                                         |
| Engine model                                | 1104D-44T                                          |
| Number of cylinders / Capacity of cylinders | 4 - 4400 cm <sup>3</sup>                           |
| I.C. Engine power rating - Power            | 95 Hp / 70 kW                                      |
| Max. torque / Engine rotation               | 392 Nm @ 1400 rpm                                  |
| Drawbar pull                                | 6300 daN                                           |
| Drawbar pull (Laden)                        | 8350 daN                                           |
| Electric circuit                            | 0330 daiv                                          |
| 12V Battery capacity                        | 110 Ah                                             |
| Transmission                                | TTO All                                            |
| Transmission type                           | Torque converter                                   |
| Number of gears (forward / reverse)         | 4 / 4                                              |
| Max. travel speed                           | 25 km/h                                            |
|                                             |                                                    |
| Parking brake Service brake                 | Automatic parking brake                            |
|                                             | Hydraulic servo brake                              |
| Hydraulics                                  | Avial pieton                                       |
| Hydraulic pump type                         | Axial piston                                       |
| Hydraulic Pressure                          | 270 bar                                            |
| Tank capacities                             | 44.40                                              |
| Engine oil                                  | 11.40                                              |
| Hydraulic oil                               | 149                                                |
| Fuel tank                                   | 103                                                |
| Noise and vibration                         | 20.10                                              |
| Noise at driving position (LpA)             | 82 dB                                              |
| Noise to environment (LwA)                  | 105 dB                                             |
| Vibration on hands/arms                     | < 2.50 m/s²                                        |
| Miscellaneous                               |                                                    |
| Steering wheels (front / rear)              | 2/2                                                |
| Drive wheels (front / rear)                 | 2/2                                                |
| Safety / Cab certification                  | Standard EN 15000 / Cabin ROPS - FOPS level 2      |
| Controls                                    | JSM                                                |
|                                             |                                                    |