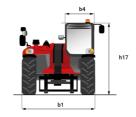

## MT-X 1135 - Dimensional drawing

# MT-X 1135

|                                             | MT-X 1135 Created on August 11, 2025 at 3:15 AM UTC |
|---------------------------------------------|-----------------------------------------------------|
| Capacities                                  | Metric                                              |
| Max. capacity                               | 3500 kg                                             |
| Max. lifting height                         | 10.85 m                                             |
| Maximum outreach                            | 7.30 m                                              |
| Breakout force with bucket                  | 6850 daN                                            |
| Weight and dimensions                       |                                                     |
| Overall length to carriage                  | I11 5.14 m                                          |
| Overall length (with forks)                 | l1 6.34 m                                           |
| Overall width                               | b1 2.26 m                                           |
| Overall height                              | h17 2.48 m                                          |
| Wheelbase                                   | y 2800 mm                                           |
| Ground clearance                            | m4 0.36 m                                           |
| Overall cab width                           | b4 0.95 m                                           |
| Tilt-up angle                               | a4 13 °                                             |
| Tilt-down angle                             | a5 114 °                                            |
| External turning radius (over tyres)        | Wa1 3.77 m                                          |
| Unladen weight (with forks)                 | 8810 kg                                             |
| Overall weight                              | 8810 kg                                             |
| Tires type                                  | Pneumatic                                           |
| Standard tires                              | Apollo 400/80 - 24 - 162A8                          |
| Forks length / width / section              | 1 / e / s 1200 mm x 100 mm x 50 mm                  |
| Performances                                | 17 C / 3                                            |
| Lifting                                     | 7.60 s                                              |
| Lowering                                    | 5.40 s                                              |
| Extension                                   | 12.30 s                                             |
| Retraction                                  | 8.20 s                                              |
| Crowd                                       | 3.10 s                                              |
| Dump                                        | 3.60 s                                              |
| Engine                                      | 5.00 \$                                             |
| Engine brand                                | Perkins                                             |
|                                             |                                                     |
| Engine norm Engine model                    | Stage IIIA<br>1104D-44T                             |
| Number of cylinders / Capacity of cylinders | 4 - 4400 cm <sup>3</sup>                            |
|                                             | 95 Hp / 70 kW                                       |
| I.C. Engine power rating - Power            | 392 Nm @ 1400 rpm                                   |
| Max. torque / Engine rotation               | 6300 daN                                            |
| Drawbar pull (Loden)                        | 8350 daN                                            |
| Drawbar pull (Laden)  Electric circuit      | 0530 dain                                           |
|                                             | 110 Ab                                              |
| 12V Battery capacity                        | 110 Ah                                              |
| Transmission                                | Towns somethis                                      |
| Transmission type                           | Torque converter                                    |
| Number of gears (forward / reverse)         | 4 / 4                                               |
| Max. travel speed                           | 25 km/h                                             |
| Parking brake                               | Automatic parking brake                             |
| Service brake                               | Hydraulic servo brake                               |
| Hydraulics                                  |                                                     |
| Hydraulic pump type                         | Axial piston                                        |
| Hydraulic Pressure                          | 270 bar                                             |
| Tank capacities                             |                                                     |
| Engine oil                                  | 11.40                                               |
| Hydraulic oil                               | 149                                                 |
| Fuel tank                                   | 103 I                                               |
| Noise and vibration                         |                                                     |
| Noise at driving position (LpA)             | 82 dB                                               |
| Noise to environment (LwA)                  | 105 dB                                              |
| Vibration on hands/arms                     | < 2.50 m/s <sup>2</sup>                             |
| Miscellaneous                               |                                                     |
| Steering wheels (front / rear)              | 2/2                                                 |
| Drive wheels (front / rear)                 | 2/2                                                 |
| Safety / Cab certification                  | Standard EN 15000 / Cabin ROPS - FOPS level 2       |
| Controls                                    | JSM                                                 |