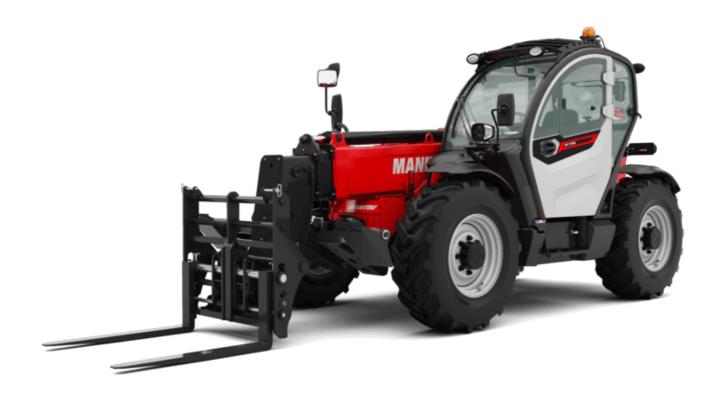

# MT-X 1135

|                                             | MT-X 1135 Created on August 11, 2025 at 3:15 AM UTC |
|---------------------------------------------|-----------------------------------------------------|
| Capacities                                  | Metric                                              |
| Max. capacity                               | 3500 kg                                             |
| Max. lifting height                         | 10.85 m                                             |
| Maximum outreach                            | 7.30 m                                              |
| Breakout force with bucket                  | 6850 daN                                            |
| Weight and dimensions                       |                                                     |
| Overall length to carriage                  | I11 5.14 m                                          |
| Overall length (with forks)                 | l1 6.34 m                                           |
| Overall width                               | b1 2.26 m                                           |
| Overall height                              | h17 2.48 m                                          |
| Wheelbase                                   | y 2800 mm                                           |
| Ground clearance                            | m4 0.36 m                                           |
| Overall cab width                           | b4 0.95 m                                           |
| Tilt-up angle                               | a4 13 °                                             |
| Tilt-down angle                             | a5 114 °                                            |
| External turning radius (over tyres)        | Wa1 3.77 m                                          |
| Unladen weight (with forks)                 | 8810 kg                                             |
| Overall weight                              | 8810 kg                                             |
| Tires type                                  | Pneumatic                                           |
| Standard tires                              | Apollo 400/80 - 24 - 162A8                          |
| Forks length / width / section              | 1 / e / s 1200 mm x 100 mm x 50 mm                  |
| Performances                                | 17 C / 3                                            |
| Lifting                                     | 7.60 s                                              |
| Lowering                                    | 5.40 s                                              |
| Extension                                   | 12.30 s                                             |
| Retraction                                  | 8.20 s                                              |
| Crowd                                       | 3.10 s                                              |
| Dump                                        | 3.60 s                                              |
| Engine                                      | 5.00 \$                                             |
| Engine brand                                | Perkins                                             |
|                                             |                                                     |
| Engine norm Engine model                    | Stage IIIA<br>1104D-44T                             |
| Number of cylinders / Capacity of cylinders | 4 - 4400 cm <sup>3</sup>                            |
|                                             | 95 Hp / 70 kW                                       |
| I.C. Engine power rating - Power            | 392 Nm @ 1400 rpm                                   |
| Max. torque / Engine rotation               | 6300 daN                                            |
| Drawbar pull (Loden)                        | 8350 daN                                            |
| Drawbar pull (Laden)  Electric circuit      | 0530 dain                                           |
|                                             | 110 Ab                                              |
| 12V Battery capacity                        | 110 Ah                                              |
| Transmission                                | Towns somethis                                      |
| Transmission type                           | Torque converter                                    |
| Number of gears (forward / reverse)         | 4 / 4                                               |
| Max. travel speed                           | 25 km/h                                             |
| Parking brake                               | Automatic parking brake                             |
| Service brake                               | Hydraulic servo brake                               |
| Hydraulics                                  |                                                     |
| Hydraulic pump type                         | Axial piston                                        |
| Hydraulic Pressure                          | 270 bar                                             |
| Tank capacities                             |                                                     |
| Engine oil                                  | 11.40                                               |
| Hydraulic oil                               | 149                                                 |
| Fuel tank                                   | 103 I                                               |
| Noise and vibration                         |                                                     |
| Noise at driving position (LpA)             | 82 dB                                               |
| Noise to environment (LwA)                  | 105 dB                                              |
| Vibration on hands/arms                     | < 2.50 m/s <sup>2</sup>                             |
| Miscellaneous                               |                                                     |
| Steering wheels (front / rear)              | 2/2                                                 |
| Drive wheels (front / rear)                 | 2/2                                                 |
| Safety / Cab certification                  | Standard EN 15000 / Cabin ROPS - FOPS level 2       |
| Controls                                    | JSM                                                 |