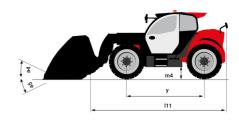

## MT-X 1135 - Dimensional drawing

# MT-X 1135

|                                             | MT-X 1135 Created on August 11, 2025 at 3:15 AM UTC |
|---------------------------------------------|-----------------------------------------------------|
| Capacities                                  | Metric                                              |
| Max. capacity                               | 3500 kg                                             |
| Max. lifting height                         | 10.85 m                                             |
| Maximum outreach                            | 7.30 m                                              |
| Breakout force with bucket                  | 6850 daN                                            |
| Weight and dimensions                       |                                                     |
| Overall length to carriage                  | I11 5.14 m                                          |
| Overall length (with forks)                 | l1 6.34 m                                           |
| Overall width                               | b1 2.26 m                                           |
| Overall height                              | h17 2.48 m                                          |
| Wheelbase                                   | y 2800 mm                                           |
| Ground clearance                            | m4 0.36 m                                           |
| Overall cab width                           | b4 0.95 m                                           |
| Tilt-up angle                               | a4 13 °                                             |
| Tilt-down angle                             | a5 114 °                                            |
| External turning radius (over tyres)        | Wa1 3.77 m                                          |
| Unladen weight (with forks)                 | 8810 kg                                             |
| Overall weight                              | 8810 kg                                             |
| Tires type                                  | Pneumatic                                           |
| Standard tires                              | Apollo 400/80 - 24 - 162A8                          |
| Forks length / width / section              | 1 / e / s 1200 mm x 100 mm x 50 mm                  |
| Performances                                | 17 C / 3                                            |
| Lifting                                     | 7.60 s                                              |
| Lowering                                    | 5.40 s                                              |
| Extension                                   | 12.30 s                                             |
| Retraction                                  | 8.20 s                                              |
| Crowd                                       | 3.10 s                                              |
| Dump                                        | 3.60 s                                              |
| Engine                                      | 5.00 \$                                             |
| Engine brand                                | Perkins                                             |
|                                             |                                                     |
| Engine norm Engine model                    | Stage IIIA<br>1104D-44T                             |
| Number of cylinders / Capacity of cylinders | 4 - 4400 cm <sup>3</sup>                            |
|                                             | 95 Hp / 70 kW                                       |
| I.C. Engine power rating - Power            | 392 Nm @ 1400 rpm                                   |
| Max. torque / Engine rotation               | 6300 daN                                            |
| Drawbar pull (Loden)                        | 8350 daN                                            |
| Drawbar pull (Laden)  Electric circuit      | 0530 dain                                           |
|                                             | 110 Ab                                              |
| 12V Battery capacity                        | 110 Ah                                              |
| Transmission                                | Towns somethis                                      |
| Transmission type                           | Torque converter                                    |
| Number of gears (forward / reverse)         | 4 / 4                                               |
| Max. travel speed                           | 25 km/h                                             |
| Parking brake                               | Automatic parking brake                             |
| Service brake                               | Hydraulic servo brake                               |
| Hydraulics                                  |                                                     |
| Hydraulic pump type                         | Axial piston                                        |
| Hydraulic Pressure                          | 270 bar                                             |
| Tank capacities                             |                                                     |
| Engine oil                                  | 11.40                                               |
| Hydraulic oil                               | 149                                                 |
| Fuel tank                                   | 103 I                                               |
| Noise and vibration                         |                                                     |
| Noise at driving position (LpA)             | 82 dB                                               |
| Noise to environment (LwA)                  | 105 dB                                              |
| Vibration on hands/arms                     | < 2.50 m/s <sup>2</sup>                             |
| Miscellaneous                               |                                                     |
| Steering wheels (front / rear)              | 2/2                                                 |
| Drive wheels (front / rear)                 | 2/2                                                 |
| Safety / Cab certification                  | Standard EN 15000 / Cabin ROPS - FOPS level 2       |
| Controls                                    | JSM                                                 |