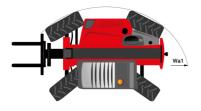

## MT-X 1135 - Dimensional drawing

# MT-X 1135

|                                             | MT-X 1135 Created on August 11, 2025 at 3:15 AM UTC |
|---------------------------------------------|-----------------------------------------------------|
| Capacities                                  | Metric                                              |
| Max. capacity                               | 3500 kg                                             |
| Max. lifting height                         | 10.85 m                                             |
| Maximum outreach                            | 7.30 m                                              |
| Breakout force with bucket                  | 6850 daN                                            |
| Weight and dimensions                       |                                                     |
| Overall length to carriage                  | I11 5.14 m                                          |
| Overall length (with forks)                 | l1 6.34 m                                           |
| Overall width                               | b1 2.26 m                                           |
| Overall height                              | h17 2.48 m                                          |
| Wheelbase                                   | y 2800 mm                                           |
| Ground clearance                            | m4 0.36 m                                           |
| Overall cab width                           | b4 0.95 m                                           |
| Tilt-up angle                               | a4 13 °                                             |
| Tilt-down angle                             | a5 114 °                                            |
| External turning radius (over tyres)        | Wa1 3.77 m                                          |
| Unladen weight (with forks)                 | 8810 kg                                             |
| Overall weight                              | 8810 kg                                             |
| Tires type                                  | Pneumatic                                           |
| Standard tires                              | Apollo 400/80 - 24 - 162A8                          |
| Forks length / width / section              | 1 / e / s 1200 mm x 100 mm x 50 mm                  |
| Performances                                | 17 C / 3                                            |
| Lifting                                     | 7.60 s                                              |
| Lowering                                    | 5.40 s                                              |
| Extension                                   | 12.30 s                                             |
| Retraction                                  | 8.20 s                                              |
| Crowd                                       | 3.10 s                                              |
| Dump                                        | 3.60 s                                              |
| Engine                                      | 5.00 \$                                             |
| Engine brand                                | Perkins                                             |
|                                             |                                                     |
| Engine norm Engine model                    | Stage IIIA<br>1104D-44T                             |
| Number of cylinders / Capacity of cylinders | 4 - 4400 cm <sup>3</sup>                            |
|                                             | 95 Hp / 70 kW                                       |
| I.C. Engine power rating - Power            | 392 Nm @ 1400 rpm                                   |
| Max. torque / Engine rotation               | 6300 daN                                            |
| Drawbar pull (Loden)                        | 8350 daN                                            |
| Drawbar pull (Laden)  Electric circuit      | 0530 dain                                           |
|                                             | 110 Ab                                              |
| 12V Battery capacity                        | 110 Ah                                              |
| Transmission                                | Towns somethis                                      |
| Transmission type                           | Torque converter                                    |
| Number of gears (forward / reverse)         | 4 / 4                                               |
| Max. travel speed                           | 25 km/h                                             |
| Parking brake                               | Automatic parking brake                             |
| Service brake                               | Hydraulic servo brake                               |
| Hydraulics                                  |                                                     |
| Hydraulic pump type                         | Axial piston                                        |
| Hydraulic Pressure                          | 270 bar                                             |
| Tank capacities                             |                                                     |
| Engine oil                                  | 11.40                                               |
| Hydraulic oil                               | 149                                                 |
| Fuel tank                                   | 103 I                                               |
| Noise and vibration                         |                                                     |
| Noise at driving position (LpA)             | 82 dB                                               |
| Noise to environment (LwA)                  | 105 dB                                              |
| Vibration on hands/arms                     | < 2.50 m/s <sup>2</sup>                             |
| Miscellaneous                               |                                                     |
| Steering wheels (front / rear)              | 2/2                                                 |
| Drive wheels (front / rear)                 | 2/2                                                 |
| Safety / Cab certification                  | Standard EN 15000 / Cabin ROPS - FOPS level 2       |
| Controls                                    | JSM                                                 |