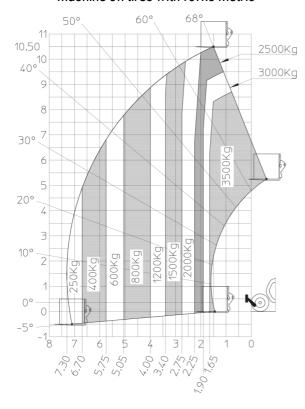

A)                  | 105 dB                                              |
| Vibration on hands/arms                     | < 2.50 m/s <sup>2</sup>                             |
| Miscellaneous                               |                                                     |
| Steering wheels (front / rear)              | 2/2                                                 |
| Drive wheels (front / rear)                 | 2/2                                                 |
| Safety / Cab certification                  | Standard EN 15000 / Cabin ROPS - FOPS level 2       |
| Controls                                    | JSM                                                 |

## MT-X 1135 - Dimensional drawing







### MT-X 1135 - Load chart

#### Machine on tires with forks Metric



## Machine on lowered stabilisers with forks Metric







#### **Head Office**

B.P. 249 - 430 rue de l'Aubinière 44150 Ancenis Cedex - France Tel: +33 (0)2 40 09 10 11 - Fax: +33 (0)2 40 09 10 97 www.manitou.com



This publication provides a description of the configuration versions and options for Manitou products, which may differ for equipment. The equipment presented in this brochure may be part of a series, as an option, or it may not be available, depending on the versions. Manitou reserves the right, at any time and without notice, to amend the specifications described and represented. The specifications provided do not bind the manufacturer. For more details, please contact your Manitou agent. This is not a contractually binding document. The presentation of the products is no