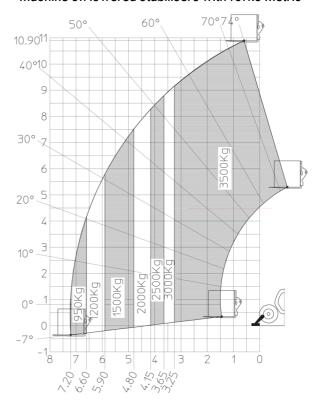

|
| Vibration on hands/arms                     | < 2.50 m/s <sup>2</sup>                             |
| Miscellaneous                               |                                                     |
| Steering wheels (front / rear)              | 2/2                                                 |
| Drive wheels (front / rear)                 | 2/2                                                 |
| Safety / Cab certification                  | Standard EN 15000 / Cabin ROPS - FOPS level 2       |
| Controls                                    | JSM                                                 |

## MT-X 1135 - Dimensional drawing







### MT-X 1135 - Load chart

#### Machine on tires with forks Metric



## Machine on lowered stabilisers with forks Metric







#### **Head Office**

B.P. 249 - 430 rue de l'Aubinière 44150 Ancenis Cedex - France Tel: +33 (0)2 40 09 10 11 - Fax: +33 (0)2 40 09 10 97 www.manitou.com



This publication provides a description of the configuration versions and options for Manitou products, which may differ for equipment. The equipment presented in this brochure may be part of a series, as an option, or it may not be available, depending on the versions. Manitou reserves the right, at any time and without notice, to amend the specifications described and represented. The specifications provided do not bind the manufacturer. For more details, please contact your Manitou agent. This is not a contractually binding document. The presentation of the products is not contractually binding. List of specifications non-exh