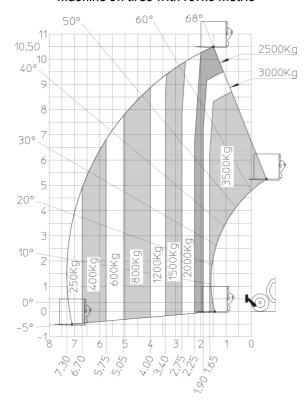

|
| Noise to environment (LwA)                  | 105 dB                                          |
| Vibration on hands/arms                     | < 2.50 m/s <sup>2</sup>                         |
| Miscellaneous                               |                                                 |
| Steering wheels (front / rear)              | 2/2                                             |
| Drive wheels (front / rear)                 | 2/2                                             |
| Safety / Cab certification                  | Standard EN 15000 / Cabin ROPS - FOPS level 2   |
|                                             |                                                 |

## MT-X 1135 - Dimensional drawing







### MT-X 1135 - Load chart

#### Machine on tires with forks Metric



## Machine on lowered stabilisers with forks Metric







#### **Head Office**

B.P. 249 - 430 rue de l'Aubinière 44150 Ancenis Cedex - France Tel: +33 (0)2 40 09 10 11 - Fax: +33 (0)2 40 09 10 97 www.manitou.com



This publication provides a description of the configuration versions and options for Manitou products, which may differ for equipment. The equipment presented in this brochure may be part of a series, as an option, or it may not be available, depending on the versions. Manitou reserves the right, at any time and without notice, to amend the specifications described and represented. The specifications provided do not bind the manufacturer. For more details, please contact your Manitou agent. This is not a contractually binding document. The presentation of the products is no