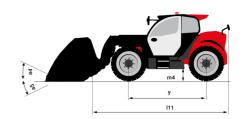

## MT-X 1135 - Dimensional drawing

# MT-X 1135

|                                             | MT-x 1135 Created on July 31, 2025 at 2:27 PM U |
|---------------------------------------------|-------------------------------------------------|
| Capacities                                  | Metric                                          |
| Max. capacity                               | 3500 kg                                         |
| Max. lifting height                         | 10.85 m                                         |
| Maximum outreach                            | 7.30 m                                          |
| Breakout force with bucket                  | 6850 daN                                        |
| Weight and dimensions                       | 0000 0011                                       |
| Overall length to carriage                  | l11 5.14 m                                      |
|                                             | I1 6.34 m                                       |
| Overall length (with forks)                 |                                                 |
| Overall width                               | b1 2.26 m                                       |
| Overall height                              | h17 2.48 m                                      |
| Wheelbase                                   | y 2800 mm                                       |
| Ground clearance                            | m4 0.36 m                                       |
| Overall cab width                           | b4 0.95 m                                       |
| Tilt-up angle                               | a4 13 °                                         |
| Tilt-down angle                             | a5 114°                                         |
| External turning radius (over tyres)        | Wa1 3.77 m                                      |
| Unladen weight (with forks)                 | 8810 kg                                         |
| Overall weight                              | 8810 kg                                         |
| Tires type                                  | Pneumatic                                       |
| Standard tires                              | Apollo 400/80 - 24 - 162A8                      |
| Forks length / width / section              | I / e / s 1200 mm x 100 mm x 50 mm              |
|                                             | 17 e / S 1200 Hilli x 100 Hilli x 30 Hilli      |
| Performances                                |                                                 |
| Lifting                                     | 7.60 s                                          |
| Lowering                                    | 5.40 s                                          |
| Extension                                   | 12.30 s                                         |
| Retraction                                  | 8.20 s                                          |
| Crowd                                       | 3.10 s                                          |
| Dump                                        | 3.60 s                                          |
| Engine                                      |                                                 |
| Engine brand                                | Perkins                                         |
| Engine norm                                 | Stage IIIA                                      |
| Engine model                                | 1104D-44T                                       |
| Number of cylinders / Capacity of cylinders | 4 - 4400 cm <sup>3</sup>                        |
| I.C. Engine power rating - Power            | 95 Hp / 70 kW                                   |
| Max. torque / Engine rotation               | 392 Nm @ 1400 rpm                               |
|                                             | 6300 daN                                        |
| Drawbar pull                                |                                                 |
| Drawbar pull (Laden)                        | 8350 daN                                        |
| Electric circuit                            |                                                 |
| 12V Battery capacity                        | 110 Ah                                          |
| Transmission                                |                                                 |
| Transmission type                           | Torque converter                                |
| Number of gears (forward / reverse)         | 4 / 4                                           |
| Max. travel speed                           | 25 km/h                                         |
| Parking brake                               | Automatic parking brake                         |
| Service brake                               | Hydraulic servo brake                           |
| Hydraulics                                  |                                                 |
| Hydraulic pump type                         | Axial piston                                    |
|                                             |                                                 |
| Hydraulic Pressure  Tank consolition        | 270 bar                                         |
| Tank capacities                             |                                                 |
| Engine oil                                  | 11.40                                           |
| Hydraulic oil                               | 149                                             |
| Fuel tank                                   | 103 l                                           |
| Noise and vibration                         |                                                 |
| Noise at driving position (LpA)             | 82 dB                                           |
| Noise to environment (LwA)                  | 105 dB                                          |
| Vibration on hands/arms                     | < 2.50 m/s <sup>2</sup>                         |
| Miscellaneous                               |                                                 |
| Steering wheels (front / rear)              | 2/2                                             |
| Drive wheels (front / rear)                 | 2/2                                             |
| Safety / Cab certification                  | Standard EN 15000 / Cabin ROPS - FOPS level 2   |
|                                             |                                                 |