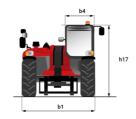

## MT-X 1135 - Dimensional drawing

# MT-X 1135

|                                             | MT-x 1135 Created on July 31, 2025 at 2:27 PM U |
|---------------------------------------------|-------------------------------------------------|
| Capacities                                  | Metric                                          |
| Max. capacity                               | 3500 kg                                         |
| Max. lifting height                         | 10.85 m                                         |
| Maximum outreach                            | 7.30 m                                          |
| Breakout force with bucket                  | 6850 daN                                        |
| Weight and dimensions                       | 0000 0011                                       |
| Overall length to carriage                  | l11 5.14 m                                      |
|                                             | I1 6.34 m                                       |
| Overall length (with forks)                 |                                                 |
| Overall width                               | b1 2.26 m                                       |
| Overall height                              | h17 2.48 m                                      |
| Wheelbase                                   | y 2800 mm                                       |
| Ground clearance                            | m4 0.36 m                                       |
| Overall cab width                           | b4 0.95 m                                       |
| Tilt-up angle                               | a4 13 °                                         |
| Tilt-down angle                             | a5 114°                                         |
| External turning radius (over tyres)        | Wa1 3.77 m                                      |
| Unladen weight (with forks)                 | 8810 kg                                         |
| Overall weight                              | 8810 kg                                         |
| Tires type                                  | Pneumatic                                       |
| Standard tires                              | Apollo 400/80 - 24 - 162A8                      |
| Forks length / width / section              | I / e / s 1200 mm x 100 mm x 50 mm              |
|                                             | 17 e / S 1200 Hilli x 100 Hilli x 30 Hilli      |
| Performances                                |                                                 |
| Lifting                                     | 7.60 s                                          |
| Lowering                                    | 5.40 s                                          |
| Extension                                   | 12.30 s                                         |
| Retraction                                  | 8.20 s                                          |
| Crowd                                       | 3.10 s                                          |
| Dump                                        | 3.60 s                                          |
| Engine                                      |                                                 |
| Engine brand                                | Perkins                                         |
| Engine norm                                 | Stage IIIA                                      |
| Engine model                                | 1104D-44T                                       |
| Number of cylinders / Capacity of cylinders | 4 - 4400 cm <sup>3</sup>                        |
| I.C. Engine power rating - Power            | 95 Hp / 70 kW                                   |
| Max. torque / Engine rotation               | 392 Nm @ 1400 rpm                               |
|                                             | 6300 daN                                        |
| Drawbar pull                                |                                                 |
| Drawbar pull (Laden)                        | 8350 daN                                        |
| Electric circuit                            |                                                 |
| 12V Battery capacity                        | 110 Ah                                          |
| Transmission                                |                                                 |
| Transmission type                           | Torque converter                                |
| Number of gears (forward / reverse)         | 4 / 4                                           |
| Max. travel speed                           | 25 km/h                                         |
| Parking brake                               | Automatic parking brake                         |
| Service brake                               | Hydraulic servo brake                           |
| Hydraulics                                  |                                                 |
| Hydraulic pump type                         | Axial piston                                    |
|                                             |                                                 |
| Hydraulic Pressure  Tank consolition        | 270 bar                                         |
| Tank capacities                             |                                                 |
| Engine oil                                  | 11.40                                           |
| Hydraulic oil                               | 149                                             |
| Fuel tank                                   | 103 l                                           |
| Noise and vibration                         |                                                 |
| Noise at driving position (LpA)             | 82 dB                                           |
| Noise to environment (LwA)                  | 105 dB                                          |
| Vibration on hands/arms                     | < 2.50 m/s <sup>2</sup>                         |
| Miscellaneous                               |                                                 |
| Steering wheels (front / rear)              | 2/2                                             |
| Drive wheels (front / rear)                 | 2/2                                             |
| Safety / Cab certification                  | Standard EN 15000 / Cabin ROPS - FOPS level 2   |
|                                             |                                                 |