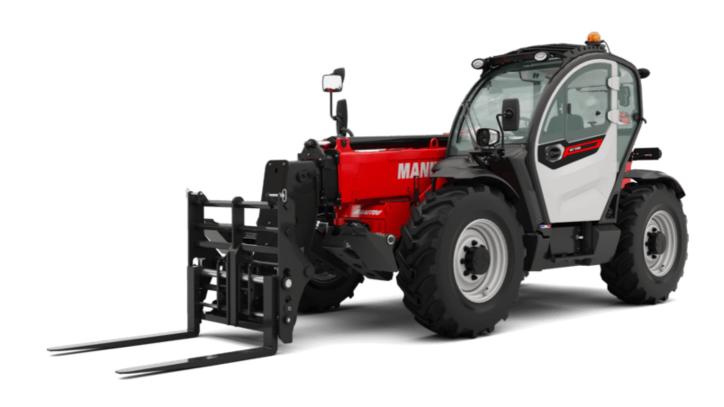

# MT-X 1135

|                                             | MT-x 1135 Created on July 31, 2025 at 2:27 PM U |
|---------------------------------------------|-------------------------------------------------|
| Capacities                                  | Metric                                          |
| Max. capacity                               | 3500 kg                                         |
| Max. lifting height                         | 10.85 m                                         |
| Maximum outreach                            | 7.30 m                                          |
| Breakout force with bucket                  | 6850 daN                                        |
| Weight and dimensions                       | 0000 0011                                       |
| Overall length to carriage                  | l11 5.14 m                                      |
|                                             | I1 6.34 m                                       |
| Overall length (with forks)                 |                                                 |
| Overall width                               | b1 2.26 m                                       |
| Overall height                              | h17 2.48 m                                      |
| Wheelbase                                   | y 2800 mm                                       |
| Ground clearance                            | m4 0.36 m                                       |
| Overall cab width                           | b4 0.95 m                                       |
| Tilt-up angle                               | a4 13 °                                         |
| Tilt-down angle                             | a5 114°                                         |
| External turning radius (over tyres)        | Wa1 3.77 m                                      |
| Unladen weight (with forks)                 | 8810 kg                                         |
| Overall weight                              | 8810 kg                                         |
| Tires type                                  | Pneumatic                                       |
| Standard tires                              | Apollo 400/80 - 24 - 162A8                      |
| Forks length / width / section              | I / e / s 1200 mm x 100 mm x 50 mm              |
|                                             | 17 e / S 1200 Hilli x 100 Hilli x 30 Hilli      |
| Performances                                |                                                 |
| Lifting                                     | 7.60 s                                          |
| Lowering                                    | 5.40 s                                          |
| Extension                                   | 12.30 s                                         |
| Retraction                                  | 8.20 s                                          |
| Crowd                                       | 3.10 s                                          |
| Dump                                        | 3.60 s                                          |
| Engine                                      |                                                 |
| Engine brand                                | Perkins                                         |
| Engine norm                                 | Stage IIIA                                      |
| Engine model                                | 1104D-44T                                       |
| Number of cylinders / Capacity of cylinders | 4 - 4400 cm <sup>3</sup>                        |
| I.C. Engine power rating - Power            | 95 Hp / 70 kW                                   |
| Max. torque / Engine rotation               | 392 Nm @ 1400 rpm                               |
|                                             | 6300 daN                                        |
| Drawbar pull                                |                                                 |
| Drawbar pull (Laden)                        | 8350 daN                                        |
| Electric circuit                            |                                                 |
| 12V Battery capacity                        | 110 Ah                                          |
| Transmission                                |                                                 |
| Transmission type                           | Torque converter                                |
| Number of gears (forward / reverse)         | 4 / 4                                           |
| Max. travel speed                           | 25 km/h                                         |
| Parking brake                               | Automatic parking brake                         |
| Service brake                               | Hydraulic servo brake                           |
| Hydraulics                                  |                                                 |
| Hydraulic pump type                         | Axial piston                                    |
|                                             |                                                 |
| Hydraulic Pressure  Tank consolition        | 270 bar                                         |
| Tank capacities                             |                                                 |
| Engine oil                                  | 11.40                                           |
| Hydraulic oil                               | 149                                             |
| Fuel tank                                   | 103 l                                           |
| Noise and vibration                         |                                                 |
| Noise at driving position (LpA)             | 82 dB                                           |
| Noise to environment (LwA)                  | 105 dB                                          |
| Vibration on hands/arms                     | < 2.50 m/s <sup>2</sup>                         |
| Miscellaneous                               |                                                 |
| Steering wheels (front / rear)              | 2/2                                             |
| Drive wheels (front / rear)                 | 2/2                                             |
| Safety / Cab certification                  | Standard EN 15000 / Cabin ROPS - FOPS level 2   |
|                                             |                                                 |