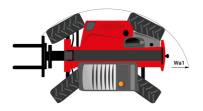

## MT-X 1135 - Dimensional drawing

# MT-X 1135

|                                             | MT-x 1135 Created on July 31, 2025 at 2:27 PM U |
|---------------------------------------------|-------------------------------------------------|
| Capacities                                  | Metric                                          |
| Max. capacity                               | 3500 kg                                         |
| Max. lifting height                         | 10.85 m                                         |
| Maximum outreach                            | 7.30 m                                          |
| Breakout force with bucket                  | 6850 daN                                        |
| Weight and dimensions                       | 0000 0011                                       |
| Overall length to carriage                  | l11 5.14 m                                      |
|                                             | I1 6.34 m                                       |
| Overall length (with forks)                 |                                                 |
| Overall width                               | b1 2.26 m                                       |
| Overall height                              | h17 2.48 m                                      |
| Wheelbase                                   | y 2800 mm                                       |
| Ground clearance                            | m4 0.36 m                                       |
| Overall cab width                           | b4 0.95 m                                       |
| Tilt-up angle                               | a4 13 °                                         |
| Tilt-down angle                             | a5 114°                                         |
| External turning radius (over tyres)        | Wa1 3.77 m                                      |
| Unladen weight (with forks)                 | 8810 kg                                         |
| Overall weight                              | 8810 kg                                         |
| Tires type                                  | Pneumatic                                       |
| Standard tires                              | Apollo 400/80 - 24 - 162A8                      |
| Forks length / width / section              | I / e / s 1200 mm x 100 mm x 50 mm              |
|                                             | 17 e / S 1200 Hilli x 100 Hilli x 30 Hilli      |
| Performances                                |                                                 |
| Lifting                                     | 7.60 s                                          |
| Lowering                                    | 5.40 s                                          |
| Extension                                   | 12.30 s                                         |
| Retraction                                  | 8.20 s                                          |
| Crowd                                       | 3.10 s                                          |
| Dump                                        | 3.60 s                                          |
| Engine                                      |                                                 |
| Engine brand                                | Perkins                                         |
| Engine norm                                 | Stage IIIA                                      |
| Engine model                                | 1104D-44T                                       |
| Number of cylinders / Capacity of cylinders | 4 - 4400 cm <sup>3</sup>                        |
| I.C. Engine power rating - Power            | 95 Hp / 70 kW                                   |
| Max. torque / Engine rotation               | 392 Nm @ 1400 rpm                               |
|                                             | 6300 daN                                        |
| Drawbar pull                                |                                                 |
| Drawbar pull (Laden)                        | 8350 daN                                        |
| Electric circuit                            |                                                 |
| 12V Battery capacity                        | 110 Ah                                          |
| Transmission                                |                                                 |
| Transmission type                           | Torque converter                                |
| Number of gears (forward / reverse)         | 4 / 4                                           |
| Max. travel speed                           | 25 km/h                                         |
| Parking brake                               | Automatic parking brake                         |
| Service brake                               | Hydraulic servo brake                           |
| Hydraulics                                  |                                                 |
| Hydraulic pump type                         | Axial piston                                    |
|                                             |                                                 |
| Hydraulic Pressure  Tank consolition        | 270 bar                                         |
| Tank capacities                             |                                                 |
| Engine oil                                  | 11.40                                           |
| Hydraulic oil                               | 149                                             |
| Fuel tank                                   | 103 l                                           |
| Noise and vibration                         |                                                 |
| Noise at driving position (LpA)             | 82 dB                                           |
| Noise to environment (LwA)                  | 105 dB                                          |
| Vibration on hands/arms                     | < 2.50 m/s <sup>2</sup>                         |
| Miscellaneous                               |                                                 |
| Steering wheels (front / rear)              | 2/2                                             |
| Drive wheels (front / rear)                 | 2/2                                             |
| Safety / Cab certification                  | Standard EN 15000 / Cabin ROPS - FOPS level 2   |
|                                             |                                                 |