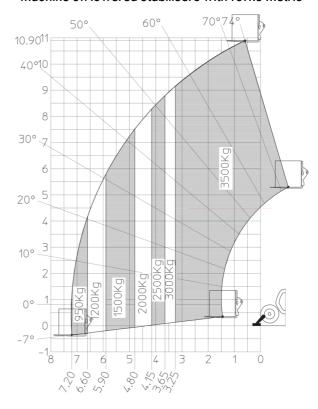

B                                          |
| Vibration on hands/arms                     | < 2.50 m/s <sup>2</sup>                         |
| Miscellaneous                               |                                                 |
| Steering wheels (front / rear)              | 2/2                                             |
| Drive wheels (front / rear)                 | 2/2                                             |
| Safety / Cab certification                  | Standard EN 15000 / Cabin ROPS - FOPS level 2   |
|                                             |                                                 |

## MT-X 1135 - Dimensional drawing







### MT-X 1135 - Load chart

#### Machine on tires with forks Metric



## Machine on lowered stabilisers with forks Metric







#### **Head Office**

B.P. 249 - 430 rue de l'Aubinière 44150 Ancenis Cedex - France Tel: +33 (0)2 40 09 10 11 - Fax: +33 (0)2 40 09 10 97 www.manitou.com



This publication provides a description of the configuration versions and options for Manitou products, which may differ for equipment. The equipment presented in this brochure may be part of a series, as an option, or it may not be available, depending on the versions. Manitou reserves the right, at any time and without notice, to amend the specifications described and represented. The specifications provided do not bind the manufacturer. For more details, please contact your Manitou agent. This is not a contractually binding document. The presentation of the products is not contractually binding. List of specifications non-exh