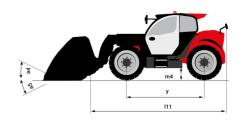

## MT-X 1135 - Dimensional drawing

# MT-X 1135

|                                                                                                                 | MT-x 1135 Created on August 12, 2025 at 5:49 PM UT |
|-----------------------------------------------------------------------------------------------------------------|----------------------------------------------------|
| Capacities                                                                                                      | Metric                                             |
| Max. capacity                                                                                                   | 3500 kg                                            |
| Max. lifting height                                                                                             | 10.85 m                                            |
| Maximum outreach                                                                                                | 7.30 m                                             |
| Breakout force with bucket                                                                                      | 6850 daN                                           |
| Weight and dimensions                                                                                           |                                                    |
| Overall length to carriage                                                                                      | l11 5.14 m                                         |
|                                                                                                                 | 11 6.34 m                                          |
| Overall length (with forks)                                                                                     |                                                    |
| Overall width                                                                                                   | b1 2.26 m                                          |
| Overall height                                                                                                  | h17 2.48 m                                         |
| Wheelbase                                                                                                       | y 2800 mm                                          |
| Ground clearance                                                                                                | m4 0.36 m                                          |
| Overall cab width                                                                                               | b4 0.95 m                                          |
| Tilt-up angle                                                                                                   | a4 13 °                                            |
| Tilt-down angle                                                                                                 | a5 114°                                            |
| External turning radius (over tyres)                                                                            | Wa1 3.77 m                                         |
| Unladen weight (with forks)                                                                                     | 8810 kg                                            |
| Overall weight                                                                                                  | 8810 kg                                            |
| Tires type                                                                                                      | Pneumatic                                          |
| Standard tires                                                                                                  | Apollo 400/80 - 24 - 162A8                         |
| Forks length / width / section                                                                                  | I / e / s 1200 mm x 100 mm x 50 mm                 |
| Performances                                                                                                    | 17 67 5                                            |
|                                                                                                                 | 7.00                                               |
| Lifting                                                                                                         | 7.60 s                                             |
| Lowering                                                                                                        | 5.40 s                                             |
| Extension                                                                                                       | 12.30 s                                            |
| Retraction                                                                                                      | 8.20 s                                             |
| Crowd                                                                                                           | 3.10 s                                             |
| Dump                                                                                                            | 3.60 s                                             |
| Engine |                                                    |
| Engine brand                                                                                                    | Perkins                                            |
| Engine norm                                                                                                     | Stage IIIA                                         |
| Engine model                                                                                                    | 1104D-44T                                          |
| Number of cylinders / Capacity of cylinders                                                                     | 4 - 4400 cm³                                       |
| I.C. Engine power rating - Power                                                                                | 95 Hp / 70 kW                                      |
| Max. torque / Engine rotation                                                                                   | 392 Nm @ 1400 rpm                                  |
| Drawbar pull                                                                                                    | 6300 daN                                           |
| Drawbar pull (Laden)                                                                                            | 8350 daN                                           |
| Electric circuit                                                                                                | John Maria                                         |
|                                                                                                                 | 110 Ah                                             |
| 12V Battery capacity                                                                                            | TTO AII                                            |
| Transmission                                                                                                    |                                                    |
| Fransmission type                                                                                               | Torque converter                                   |
| Number of gears (forward / reverse)                                                                             | 4 / 4                                              |
| Max. travel speed                                                                                               | 25 km/h                                            |
| Parking brake                                                                                                   | Automatic parking brake                            |
| Service brake                                                                                                   | Hydraulic servo brake                              |
| -lydraulics                                                                                                     |                                                    |
| Hydraulic pump type                                                                                             | Axial piston                                       |
| Hydraulic Pressure                                                                                              | 270 bar                                            |
| Fank capacities                                                                                                 |                                                    |
| Engine oil                                                                                                      | 11.40                                              |
| Hydraulic oil                                                                                                   | 149                                                |
| Fuel tank                                                                                                       | 103                                                |
|                                                                                                                 | 1031                                               |
| Noise and vibration                                                                                             | 20.15                                              |
| Noise at driving position (LpA)                                                                                 | 82 dB                                              |
| Noise to environment (LwA)                                                                                      | 105 dB                                             |
| /ibration on hands/arms                                                                                         | < 2.50 m/s <sup>2</sup>                            |
| Miscellaneous                                                                                                   |                                                    |
| Steering wheels (front / rear)                                                                                  | 2/2                                                |
| Drive wheels (front / rear)                                                                                     | 2/2                                                |
| Safety / Cab certification                                                                                      | Standard EN 15000 / Cabin ROPS - FOPS level 2      |
| Controls                                                                                                        | JSM                                                |