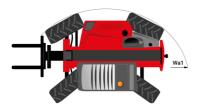

## MT-X 1135 - Dimensional drawing

# MT-X 1135

|                                                                                                                 | MT-x 1135 Created on August 12, 2025 at 5:49 PM UT |
|-----------------------------------------------------------------------------------------------------------------|----------------------------------------------------|
| Capacities                                                                                                      | Metric                                             |
| Max. capacity                                                                                                   | 3500 kg                                            |
| Max. lifting height                                                                                             | 10.85 m                                            |
| Maximum outreach                                                                                                | 7.30 m                                             |
| Breakout force with bucket                                                                                      | 6850 daN                                           |
| Weight and dimensions                                                                                           |                                                    |
| Overall length to carriage                                                                                      | l11 5.14 m                                         |
|                                                                                                                 | 11 6.34 m                                          |
| Overall length (with forks)                                                                                     |                                                    |
| Overall width                                                                                                   | b1 2.26 m                                          |
| Overall height                                                                                                  | h17 2.48 m                                         |
| Wheelbase                                                                                                       | y 2800 mm                                          |
| Ground clearance                                                                                                | m4 0.36 m                                          |
| Overall cab width                                                                                               | b4 0.95 m                                          |
| Tilt-up angle                                                                                                   | a4 13 °                                            |
| Tilt-down angle                                                                                                 | a5 114°                                            |
| External turning radius (over tyres)                                                                            | Wa1 3.77 m                                         |
| Unladen weight (with forks)                                                                                     | 8810 kg                                            |
| Overall weight                                                                                                  | 8810 kg                                            |
| Tires type                                                                                                      | Pneumatic                                          |
| Standard tires                                                                                                  | Apollo 400/80 - 24 - 162A8                         |
| Forks length / width / section                                                                                  | I / e / s 1200 mm x 100 mm x 50 mm                 |
| Performances                                                                                                    | 17 67 5                                            |
|                                                                                                                 | 7.00                                               |
| Lifting                                                                                                         | 7.60 s                                             |
| Lowering                                                                                                        | 5.40 s                                             |
| Extension                                                                                                       | 12.30 s                                            |
| Retraction                                                                                                      | 8.20 s                                             |
| Crowd                                                                                                           | 3.10 s                                             |
| Dump                                                                                                            | 3.60 s                                             |
| Engine |                                                    |
| Engine brand                                                                                                    | Perkins                                            |
| Engine norm                                                                                                     | Stage IIIA                                         |
| Engine model                                                                                                    | 1104D-44T                                          |
| Number of cylinders / Capacity of cylinders                                                                     | 4 - 4400 cm³                                       |
| I.C. Engine power rating - Power                                                                                | 95 Hp / 70 kW                                      |
| Max. torque / Engine rotation                                                                                   | 392 Nm @ 1400 rpm                                  |
| Drawbar pull                                                                                                    | 6300 daN                                           |
| Drawbar pull (Laden)                                                                                            | 8350 daN                                           |
| Electric circuit                                                                                                | John Maria                                         |
|                                                                                                                 | 110 Ah                                             |
| 12V Battery capacity                                                                                            | TTO AII                                            |
| Transmission                                                                                                    |                                                    |
| Fransmission type                                                                                               | Torque converter                                   |
| Number of gears (forward / reverse)                                                                             | 4 / 4                                              |
| Max. travel speed                                                                                               | 25 km/h                                            |
| Parking brake                                                                                                   | Automatic parking brake                            |
| Service brake                                                                                                   | Hydraulic servo brake                              |
| -lydraulics                                                                                                     |                                                    |
| Hydraulic pump type                                                                                             | Axial piston                                       |
| Hydraulic Pressure                                                                                              | 270 bar                                            |
| Fank capacities                                                                                                 |                                                    |
| Engine oil                                                                                                      | 11.40                                              |
| Hydraulic oil                                                                                                   | 149                                                |
| Fuel tank                                                                                                       | 103                                                |
|                                                                                                                 | 1031                                               |
| Noise and vibration                                                                                             | 20.15                                              |
| Noise at driving position (LpA)                                                                                 | 82 dB                                              |
| Noise to environment (LwA)                                                                                      | 105 dB                                             |
| /ibration on hands/arms                                                                                         | < 2.50 m/s <sup>2</sup>                            |
| Miscellaneous                                                                                                   |                                                    |
| Steering wheels (front / rear)                                                                                  | 2/2                                                |
| Drive wheels (front / rear)                                                                                     | 2/2                                                |
| Safety / Cab certification                                                                                      | Standard EN 15000 / Cabin ROPS - FOPS level 2      |
| Controls                                                                                                        | JSM                                                |