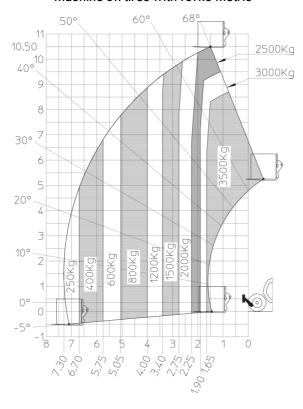

|
| Steering wheels (front / rear)                                                                                  | 2/2                                                |
| Drive wheels (front / rear)                                                                                     | 2/2                                                |
| Safety / Cab certification                                                                                      | Standard EN 15000 / Cabin ROPS - FOPS level 2      |
| Controls                                                                                                        | JSM                                                |

## MT-X 1135 - Dimensional drawing







### MT-X 1135 - Load chart

#### Machine on tires with forks Metric



## Machine on lowered stabilisers with forks Metric







#### **Head Office**

B.P. 249 - 430 rue de l'Aubinière 44150 Ancenis Cedex - France Tel: +33 (0)2 40 09 10 11 - Fax: +33 (0)2 40 09 10 97 www.manitou.com



This publication provides a description of the configuration versions and options for Manitou products, which may differ for equipment. The equipment presented in this brochure may be part of a series, as an option, or it may not be available, depending on the versions. Manitou reserves the right, at any time and without notice, to amend the specifications described and represented. The specifications provided do not bind the manufacturer. For more details, please contact your Manitou agent. This is not a contractually binding document. The presentation of the products is no