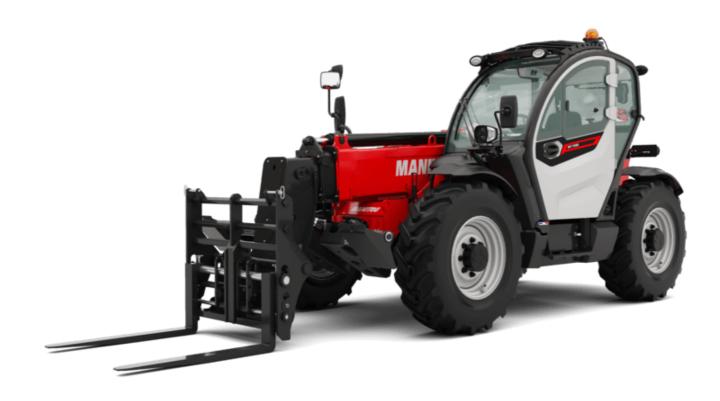

# MT-X 1135

|                                                                                                                 | MT-x 1135 Created on August 12, 2025 at 5:49 PM UT |
|-----------------------------------------------------------------------------------------------------------------|----------------------------------------------------|
| Capacities                                                                                                      | Metric                                             |
| Max. capacity                                                                                                   | 3500 kg                                            |
| Max. lifting height                                                                                             | 10.85 m                                            |
| Maximum outreach                                                                                                | 7.30 m                                             |
| Breakout force with bucket                                                                                      | 6850 daN                                           |
| Weight and dimensions                                                                                           |                                                    |
| Overall length to carriage                                                                                      | l11 5.14 m                                         |
|                                                                                                                 | 11 6.34 m                                          |
| Overall length (with forks)                                                                                     |                                                    |
| Overall width                                                                                                   | b1 2.26 m                                          |
| Overall height                                                                                                  | h17 2.48 m                                         |
| Wheelbase                                                                                                       | y 2800 mm                                          |
| Ground clearance                                                                                                | m4 0.36 m                                          |
| Overall cab width                                                                                               | b4 0.95 m                                          |
| Tilt-up angle                                                                                                   | a4 13 °                                            |
| Tilt-down angle                                                                                                 | a5 114°                                            |
| External turning radius (over tyres)                                                                            | Wa1 3.77 m                                         |
| Unladen weight (with forks)                                                                                     | 8810 kg                                            |
| Overall weight                                                                                                  | 8810 kg                                            |
| Tires type                                                                                                      | Pneumatic                                          |
| Standard tires                                                                                                  | Apollo 400/80 - 24 - 162A8                         |
| Forks length / width / section                                                                                  | I / e / s 1200 mm x 100 mm x 50 mm                 |
| Performances                                                                                                    | 17 67 5                                            |
|                                                                                                                 | 7.00                                               |
| Lifting                                                                                                         | 7.60 s                                             |
| Lowering                                                                                                        | 5.40 s                                             |
| Extension                                                                                                       | 12.30 s                                            |
| Retraction                                                                                                      | 8.20 s                                             |
| Crowd                                                                                                           | 3.10 s                                             |
| Dump                                                                                                            | 3.60 s                                             |
| Engine |                                                    |
| Engine brand                                                                                                    | Perkins                                            |
| Engine norm                                                                                                     | Stage IIIA                                         |
| Engine model                                                                                                    | 1104D-44T                                          |
| Number of cylinders / Capacity of cylinders                                                                     | 4 - 4400 cm³                                       |
| I.C. Engine power rating - Power                                                                                | 95 Hp / 70 kW                                      |
| Max. torque / Engine rotation                                                                                   | 392 Nm @ 1400 rpm                                  |
| Drawbar pull                                                                                                    | 6300 daN                                           |
| Drawbar pull (Laden)                                                                                            | 8350 daN                                           |
| Electric circuit                                                                                                | John Maria                                         |
|                                                                                                                 | 110 Ah                                             |
| 12V Battery capacity                                                                                            | TTO AII                                            |
| Transmission                                                                                                    |                                                    |
| Fransmission type                                                                                               | Torque converter                                   |
| Number of gears (forward / reverse)                                                                             | 4 / 4                                              |
| Max. travel speed                                                                                               | 25 km/h                                            |
| Parking brake                                                                                                   | Automatic parking brake                            |
| Service brake                                                                                                   | Hydraulic servo brake                              |
| -lydraulics                                                                                                     |                                                    |
| Hydraulic pump type                                                                                             | Axial piston                                       |
| Hydraulic Pressure                                                                                              | 270 bar                                            |
| Fank capacities                                                                                                 |                                                    |
| Engine oil                                                                                                      | 11.40                                              |
| Hydraulic oil                                                                                                   | 149                                                |
| Fuel tank                                                                                                       | 103                                                |
|                                                                                                                 | 1031                                               |
| Noise and vibration                                                                                             | 20.15                                              |
| Noise at driving position (LpA)                                                                                 | 82 dB                                              |
| Noise to environment (LwA)                                                                                      | 105 dB                                             |
| /ibration on hands/arms                                                                                         | < 2.50 m/s <sup>2</sup>                            |
| Miscellaneous                                                                                                   |                                                    |
| Steering wheels (front / rear)                                                                                  | 2/2                                                |
| Drive wheels (front / rear)                                                                                     | 2/2                                                |
| Safety / Cab certification                                                                                      | Standard EN 15000 / Cabin ROPS - FOPS level 2      |
| Controls                                                                                                        | JSM                                                |