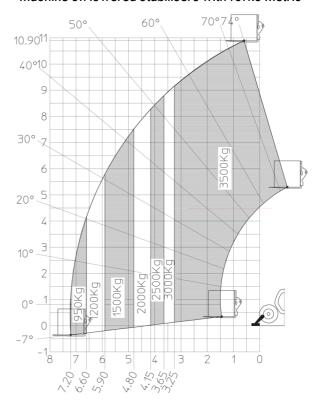

| 2/2                                                |
| Drive wheels (front / rear)                                                                                     | 2/2                                                |
| Safety / Cab certification                                                                                      | Standard EN 15000 / Cabin ROPS - FOPS level 2      |
| Controls                                                                                                        | JSM                                                |

## MT-X 1135 - Dimensional drawing







### MT-X 1135 - Load chart

#### Machine on tires with forks Metric



## Machine on lowered stabilisers with forks Metric







#### **Head Office**

B.P. 249 - 430 rue de l'Aubinière 44150 Ancenis Cedex - France Tel: +33 (0)2 40 09 10 11 - Fax: +33 (0)2 40 09 10 97 www.manitou.com



This publication provides a description of the configuration versions and options for Manitou products, which may differ for equipment. The equipment presented in this brochure may be part of a series, as an option, or it may not be available, depending on the versions. Manitou reserves the right, at any time and without notice, to amend the specifications described and represented. The specifications provided do not bind the manufacturer. For more details, please contact your Manitou agent. This is not a contractually binding document. The presentation of the products is not contractually binding. List of specifications non-exh