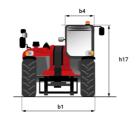

## MT-X 1135 - Dimensional drawing

# MT-X 1135

|                                                                                                                 | MT-x 1135 Created on August 12, 2025 at 5:49 PM UT |
|-----------------------------------------------------------------------------------------------------------------|----------------------------------------------------|
| Capacities                                                                                                      | Metric                                             |
| Max. capacity                                                                                                   | 3500 kg                                            |
| Max. lifting height                                                                                             | 10.85 m                                            |
| Maximum outreach                                                                                                | 7.30 m                                             |
| Breakout force with bucket                                                                                      | 6850 daN                                           |
| Weight and dimensions                                                                                           |                                                    |
| Overall length to carriage                                                                                      | l11 5.14 m                                         |
|                                                                                                                 | 11 6.34 m                                          |
| Overall length (with forks)                                                                                     |                                                    |
| Overall width                                                                                                   | b1 2.26 m                                          |
| Overall height                                                                                                  | h17 2.48 m                                         |
| Wheelbase                                                                                                       | y 2800 mm                                          |
| Ground clearance                                                                                                | m4 0.36 m                                          |
| Overall cab width                                                                                               | b4 0.95 m                                          |
| Tilt-up angle                                                                                                   | a4 13 °                                            |
| Tilt-down angle                                                                                                 | a5 114°                                            |
| External turning radius (over tyres)                                                                            | Wa1 3.77 m                                         |
| Unladen weight (with forks)                                                                                     | 8810 kg                                            |
| Overall weight                                                                                                  | 8810 kg                                            |
| Tires type                                                                                                      | Pneumatic                                          |
| Standard tires                                                                                                  | Apollo 400/80 - 24 - 162A8                         |
| Forks length / width / section                                                                                  | I / e / s 1200 mm x 100 mm x 50 mm                 |
| Performances                                                                                                    | 17 67 5                                            |
|                                                                                                                 | 7.00                                               |
| Lifting                                                                                                         | 7.60 s                                             |
| Lowering                                                                                                        | 5.40 s                                             |
| Extension                                                                                                       | 12.30 s                                            |
| Retraction                                                                                                      | 8.20 s                                             |
| Crowd                                                                                                           | 3.10 s                                             |
| Dump                                                                                                            | 3.60 s                                             |
| Engine |                                                    |
| Engine brand                                                                                                    | Perkins                                            |
| Engine norm                                                                                                     | Stage IIIA                                         |
| Engine model                                                                                                    | 1104D-44T                                          |
| Number of cylinders / Capacity of cylinders                                                                     | 4 - 4400 cm³                                       |
| I.C. Engine power rating - Power                                                                                | 95 Hp / 70 kW                                      |
| Max. torque / Engine rotation                                                                                   | 392 Nm @ 1400 rpm                                  |
| Drawbar pull                                                                                                    | 6300 daN                                           |
| Drawbar pull (Laden)                                                                                            | 8350 daN                                           |
| Electric circuit                                                                                                | John Maria                                         |
|                                                                                                                 | 110 Ah                                             |
| 12V Battery capacity                                                                                            | TTO AII                                            |
| Transmission                                                                                                    |                                                    |
| Fransmission type                                                                                               | Torque converter                                   |
| Number of gears (forward / reverse)                                                                             | 4 / 4                                              |
| Max. travel speed                                                                                               | 25 km/h                                            |
| Parking brake                                                                                                   | Automatic parking brake                            |
| Service brake                                                                                                   | Hydraulic servo brake                              |
| -lydraulics                                                                                                     |                                                    |
| Hydraulic pump type                                                                                             | Axial piston                                       |
| Hydraulic Pressure                                                                                              | 270 bar                                            |
| Fank capacities                                                                                                 |                                                    |
| Engine oil                                                                                                      | 11.40                                              |
| Hydraulic oil                                                                                                   | 149                                                |
| Fuel tank                                                                                                       | 103                                                |
|                                                                                                                 | 1031                                               |
| Noise and vibration                                                                                             | 20.15                                              |
| Noise at driving position (LpA)                                                                                 | 82 dB                                              |
| Noise to environment (LwA)                                                                                      | 105 dB                                             |
| /ibration on hands/arms                                                                                         | < 2.50 m/s <sup>2</sup>                            |
| Miscellaneous                                                                                                   |                                                    |
| Steering wheels (front / rear)                                                                                  | 2/2                                                |
| Drive wheels (front / rear)                                                                                     | 2/2                                                |
| Safety / Cab certification                                                                                      | Standard EN 15000 / Cabin ROPS - FOPS level 2      |
| Controls                                                                                                        | JSM                                                |