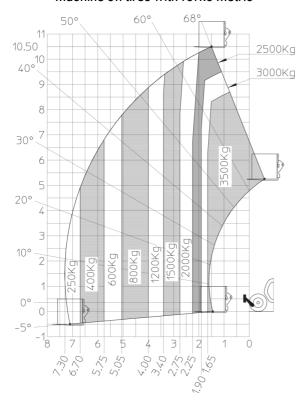

|
| Noise to environment (LwA)                  | 105 dB                                          |
| Vibration on hands/arms                     | < 2.50 m/s <sup>2</sup>                         |
| Miscellaneous                               |                                                 |
| Steering wheels (front / rear)              | 2/2                                             |
| Drive wheels (front / rear)                 | 2/2                                             |
| ,                                           |                                                 |
| Safety / Cab certification                  | Standard EN 15000 / Cabin ROPS - FOPS level 2   |

## MT-X 1135 - Dimensional drawing







### MT-X 1135 - Load chart

#### Machine on tires with forks Metric



## Machine on lowered stabilisers with forks Metric







#### **Head Office**

B.P. 249 - 430 rue de l'Aubinière 44150 Ancenis Cedex - France Tel: +33 (0)2 40 09 10 11 - Fax: +33 (0)2 40 09 10 97 www.manitou.com



This publication provides a description of the configuration versions and options for Manitou products, which may differ for equipment. The equipment presented in this brochure may be part of a series, as an option, or it may not be available, depending on the versions. Manitou reserves the right, at any time and without notice, to amend the specifications described and represented. The specifications provided do not bind the manufacturer. For more details, please contact your Manitou agent. This is not a contractually binding document. The presentation of the products is no