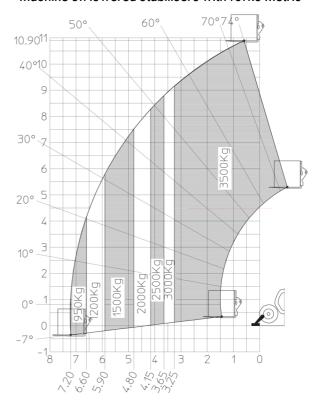

B                                          |
| Vibration on hands/arms                     | < 2.50 m/s <sup>2</sup>                         |
| Miscellaneous                               |                                                 |
| Steering wheels (front / rear)              | 2/2                                             |
| Drive wheels (front / rear)                 | 2/2                                             |
| ,                                           |                                                 |
| Safety / Cab certification                  | Standard EN 15000 / Cabin ROPS - FOPS level 2   |

## MT-X 1135 - Dimensional drawing







### MT-X 1135 - Load chart

#### Machine on tires with forks Metric



## Machine on lowered stabilisers with forks Metric







#### **Head Office**

B.P. 249 - 430 rue de l'Aubinière 44150 Ancenis Cedex - France Tel: +33 (0)2 40 09 10 11 - Fax: +33 (0)2 40 09 10 97 www.manitou.com



This publication provides a description of the configuration versions and options for Manitou products, which may differ for equipment. The equipment presented in this brochure may be part of a series, as an option, or it may not be available, depending on the versions. Manitou reserves the right, at any time and without notice, to amend the specifications described and represented. The specifications provided do not bind the manufacturer. For more details, please contact your Manitou agent. This is not a contractually binding document. The presentation of the products is not contractually binding. List of specifications non-exh