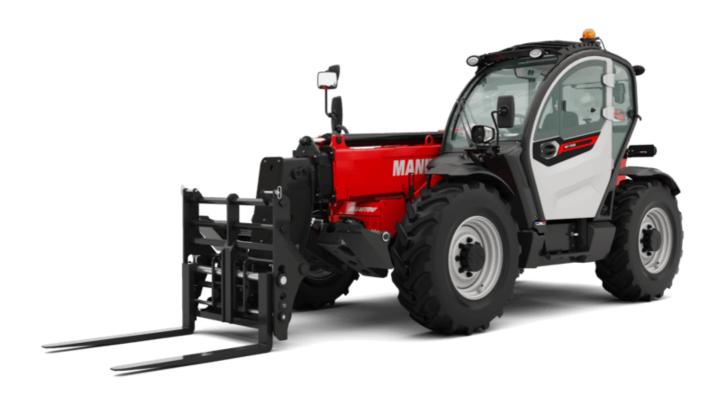

# MT-X 1135

|                                             | MT-X 1135 Created on July 31, 2025 at 2:26 PM C |
|---------------------------------------------|-------------------------------------------------|
| Capacities                                  | Metric                                          |
| Max. capacity                               | 3500 kg                                         |
| Max. lifting height                         | 10.85 m                                         |
| Maximum outreach                            | 7.30 m                                          |
| Breakout force with bucket                  | 6850 daN                                        |
| Weight and dimensions                       |                                                 |
| Overall length to carriage                  | I11 5.14 m                                      |
| Overall length (with forks)                 | l1 6.34 m                                       |
| Overall width                               | b1 2.26 m                                       |
| Overall height                              | h17 2.48 m                                      |
| Wheelbase                                   | y 2800 mm                                       |
| Ground clearance                            | m4 0.36 m                                       |
| Overall cab width                           | b4 0.95 m                                       |
| Tilt-up angle                               | a4 13 °                                         |
| Tilt-down angle                             | a5 114 °                                        |
| External turning radius (over tyres)        | Wa1 3.77 m                                      |
| Unladen weight (with forks)                 | 8810 kg                                         |
| Overall weight                              | 8810 kg                                         |
| Tires type                                  | Pneumatic                                       |
| Standard tires                              | Apollo 400/80 - 24 - 162A8                      |
|                                             |                                                 |
| Forks length / width / section              | I / e / s 1200 mm x 100 mm x 50 mm              |
| Performances                                | 7.00                                            |
| Lifting                                     | 7.60 s                                          |
| Lowering                                    | 5.40 s                                          |
| Extension                                   | 12.30 s                                         |
| Retraction                                  | 8.20 s                                          |
| Crowd                                       | 3.10 s                                          |
| Dump                                        | 3.60 s                                          |
| Engine                                      |                                                 |
| Engine brand                                | Perkins                                         |
| Engine nom                                  | Stage IIIA                                      |
| Engine model                                | 1104D-44T                                       |
| Number of cylinders / Capacity of cylinders | 4 - 4400 cm³                                    |
| I.C. Engine power rating - Power            | 95 Hp / 70 kW                                   |
| Max. torque / Engine rotation               | 392 Nm @ 1400 rpm                               |
| Drawbar pull                                | 6300 daN                                        |
| Drawbar pull (Laden)                        | 8350 daN                                        |
| Electric circuit                            |                                                 |
| 12V Battery capacity                        | 110 Ah                                          |
| Transmission                                |                                                 |
| Transmission type                           | Torque converter                                |
| Number of gears (forward / reverse)         | 4 / 4                                           |
| Max. travel speed                           | 25 km/h                                         |
| Parking brake                               | Automatic parking brake                         |
| Service brake                               | Hydraulic servo brake                           |
| Hydraulics                                  |                                                 |
| Hydraulic pump type                         | Axial piston                                    |
| Hydraulic Pressure                          | 270 bar                                         |
| Tank capacities                             |                                                 |
| Engine oil                                  | 11.40                                           |
| Hydraulic oil                               | 149                                             |
| Fuel tank                                   | 103 l                                           |
| Noise and vibration                         |                                                 |
| Noise at driving position (LpA)             | 82 dB                                           |
| Noise to environment (LwA)                  | 105 dB                                          |
| Vibration on hands/arms                     | < 2.50 m/s <sup>2</sup>                         |
| Miscellaneous                               |                                                 |
| Steering wheels (front / rear)              | 2/2                                             |
| Drive wheels (front / rear)                 | 2/2                                             |
| ,                                           |                                                 |
| Safety / Cab certification                  | Standard EN 15000 / Cabin ROPS - FOPS level 2   |