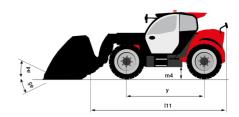

## MT-X 1135 - Dimensional drawing

# MT-X 1135

|                                             | MT-X 1135 Created on July 31, 2025 at 2:26 PM C |
|---------------------------------------------|-------------------------------------------------|
| Capacities                                  | Metric                                          |
| Max. capacity                               | 3500 kg                                         |
| Max. lifting height                         | 10.85 m                                         |
| Maximum outreach                            | 7.30 m                                          |
| Breakout force with bucket                  | 6850 daN                                        |
| Weight and dimensions                       |                                                 |
| Overall length to carriage                  | I11 5.14 m                                      |
| Overall length (with forks)                 | l1 6.34 m                                       |
| Overall width                               | b1 2.26 m                                       |
| Overall height                              | h17 2.48 m                                      |
| Wheelbase                                   | y 2800 mm                                       |
| Ground clearance                            | m4 0.36 m                                       |
| Overall cab width                           | b4 0.95 m                                       |
| Tilt-up angle                               | a4 13 °                                         |
| Tilt-down angle                             | a5 114 °                                        |
| External turning radius (over tyres)        | Wa1 3.77 m                                      |
| Unladen weight (with forks)                 | 8810 kg                                         |
| Overall weight                              | 8810 kg                                         |
| Tires type                                  | Pneumatic                                       |
| Standard tires                              | Apollo 400/80 - 24 - 162A8                      |
|                                             |                                                 |
| Forks length / width / section              | I / e / s 1200 mm x 100 mm x 50 mm              |
| Performances                                | 7.00                                            |
| Lifting                                     | 7.60 s                                          |
| Lowering                                    | 5.40 s                                          |
| Extension                                   | 12.30 s                                         |
| Retraction                                  | 8.20 s                                          |
| Crowd                                       | 3.10 s                                          |
| Dump                                        | 3.60 s                                          |
| Engine                                      |                                                 |
| Engine brand                                | Perkins                                         |
| Engine nom                                  | Stage IIIA                                      |
| Engine model                                | 1104D-44T                                       |
| Number of cylinders / Capacity of cylinders | 4 - 4400 cm³                                    |
| I.C. Engine power rating - Power            | 95 Hp / 70 kW                                   |
| Max. torque / Engine rotation               | 392 Nm @ 1400 rpm                               |
| Drawbar pull                                | 6300 daN                                        |
| Drawbar pull (Laden)                        | 8350 daN                                        |
| Electric circuit                            |                                                 |
| 12V Battery capacity                        | 110 Ah                                          |
| Transmission                                |                                                 |
| Transmission type                           | Torque converter                                |
| Number of gears (forward / reverse)         | 4 / 4                                           |
| Max. travel speed                           | 25 km/h                                         |
| Parking brake                               | Automatic parking brake                         |
| Service brake                               | Hydraulic servo brake                           |
| Hydraulics                                  |                                                 |
| Hydraulic pump type                         | Axial piston                                    |
| Hydraulic Pressure                          | 270 bar                                         |
| Tank capacities                             |                                                 |
| Engine oil                                  | 11.40                                           |
| Hydraulic oil                               | 149                                             |
| Fuel tank                                   | 103 l                                           |
| Noise and vibration                         |                                                 |
| Noise at driving position (LpA)             | 82 dB                                           |
| Noise to environment (LwA)                  | 105 dB                                          |
| Vibration on hands/arms                     | < 2.50 m/s <sup>2</sup>                         |
| Miscellaneous                               |                                                 |
| Steering wheels (front / rear)              | 2/2                                             |
| Drive wheels (front / rear)                 | 2/2                                             |
| ,                                           |                                                 |
| Safety / Cab certification                  | Standard EN 15000 / Cabin ROPS - FOPS level 2   |