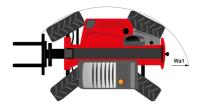

## MT-X 1135 - Dimensional drawing

# MT-X 1135

|                                             | MT-X 1135 Created on July 31, 2025 at 2:26 PM C |
|---------------------------------------------|-------------------------------------------------|
| Capacities                                  | Metric                                          |
| Max. capacity                               | 3500 kg                                         |
| Max. lifting height                         | 10.85 m                                         |
| Maximum outreach                            | 7.30 m                                          |
| Breakout force with bucket                  | 6850 daN                                        |
| Weight and dimensions                       |                                                 |
| Overall length to carriage                  | I11 5.14 m                                      |
| Overall length (with forks)                 | l1 6.34 m                                       |
| Overall width                               | b1 2.26 m                                       |
| Overall height                              | h17 2.48 m                                      |
| Wheelbase                                   | y 2800 mm                                       |
| Ground clearance                            | m4 0.36 m                                       |
| Overall cab width                           | b4 0.95 m                                       |
| Tilt-up angle                               | a4 13 °                                         |
| Tilt-down angle                             | a5 114 °                                        |
| External turning radius (over tyres)        | Wa1 3.77 m                                      |
| Unladen weight (with forks)                 | 8810 kg                                         |
| Overall weight                              | 8810 kg                                         |
| Tires type                                  | Pneumatic                                       |
| Standard tires                              | Apollo 400/80 - 24 - 162A8                      |
|                                             |                                                 |
| Forks length / width / section              | I / e / s 1200 mm x 100 mm x 50 mm              |
| Performances                                | 7.00                                            |
| Lifting                                     | 7.60 s                                          |
| Lowering                                    | 5.40 s                                          |
| Extension                                   | 12.30 s                                         |
| Retraction                                  | 8.20 s                                          |
| Crowd                                       | 3.10 s                                          |
| Dump                                        | 3.60 s                                          |
| Engine                                      |                                                 |
| Engine brand                                | Perkins                                         |
| Engine nom                                  | Stage IIIA                                      |
| Engine model                                | 1104D-44T                                       |
| Number of cylinders / Capacity of cylinders | 4 - 4400 cm³                                    |
| I.C. Engine power rating - Power            | 95 Hp / 70 kW                                   |
| Max. torque / Engine rotation               | 392 Nm @ 1400 rpm                               |
| Drawbar pull                                | 6300 daN                                        |
| Drawbar pull (Laden)                        | 8350 daN                                        |
| Electric circuit                            |                                                 |
| 12V Battery capacity                        | 110 Ah                                          |
| Transmission                                |                                                 |
| Transmission type                           | Torque converter                                |
| Number of gears (forward / reverse)         | 4 / 4                                           |
| Max. travel speed                           | 25 km/h                                         |
| Parking brake                               | Automatic parking brake                         |
| Service brake                               | Hydraulic servo brake                           |
| Hydraulics                                  |                                                 |
| Hydraulic pump type                         | Axial piston                                    |
| Hydraulic Pressure                          | 270 bar                                         |
| Tank capacities                             |                                                 |
| Engine oil                                  | 11.40                                           |
| Hydraulic oil                               | 149                                             |
| Fuel tank                                   | 103 l                                           |
| Noise and vibration                         |                                                 |
| Noise at driving position (LpA)             | 82 dB                                           |
| Noise to environment (LwA)                  | 105 dB                                          |
| Vibration on hands/arms                     | < 2.50 m/s <sup>2</sup>                         |
| Miscellaneous                               |                                                 |
| Steering wheels (front / rear)              | 2/2                                             |
| Drive wheels (front / rear)                 | 2/2                                             |
| ,                                           |                                                 |
| Safety / Cab certification                  | Standard EN 15000 / Cabin ROPS - FOPS level 2   |