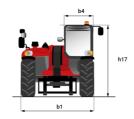

## MT-X 1135 - Dimensional drawing

# MT-X 1135

|                                             | MT-X 1135 Created on July 31, 2025 at 2:26 PM C |
|---------------------------------------------|-------------------------------------------------|
| Capacities                                  | Metric                                          |
| Max. capacity                               | 3500 kg                                         |
| Max. lifting height                         | 10.85 m                                         |
| Maximum outreach                            | 7.30 m                                          |
| Breakout force with bucket                  | 6850 daN                                        |
| Weight and dimensions                       |                                                 |
| Overall length to carriage                  | I11 5.14 m                                      |
| Overall length (with forks)                 | l1 6.34 m                                       |
| Overall width                               | b1 2.26 m                                       |
| Overall height                              | h17 2.48 m                                      |
| Wheelbase                                   | y 2800 mm                                       |
| Ground clearance                            | m4 0.36 m                                       |
| Overall cab width                           | b4 0.95 m                                       |
| Tilt-up angle                               | a4 13 °                                         |
| Tilt-down angle                             | a5 114 °                                        |
| External turning radius (over tyres)        | Wa1 3.77 m                                      |
| Unladen weight (with forks)                 | 8810 kg                                         |
| Overall weight                              | 8810 kg                                         |
| Tires type                                  | Pneumatic                                       |
| Standard tires                              | Apollo 400/80 - 24 - 162A8                      |
|                                             |                                                 |
| Forks length / width / section              | I / e / s 1200 mm x 100 mm x 50 mm              |
| Performances                                | 7.00                                            |
| Lifting                                     | 7.60 s                                          |
| Lowering                                    | 5.40 s                                          |
| Extension                                   | 12.30 s                                         |
| Retraction                                  | 8.20 s                                          |
| Crowd                                       | 3.10 s                                          |
| Dump                                        | 3.60 s                                          |
| Engine                                      |                                                 |
| Engine brand                                | Perkins                                         |
| Engine nom                                  | Stage IIIA                                      |
| Engine model                                | 1104D-44T                                       |
| Number of cylinders / Capacity of cylinders | 4 - 4400 cm³                                    |
| I.C. Engine power rating - Power            | 95 Hp / 70 kW                                   |
| Max. torque / Engine rotation               | 392 Nm @ 1400 rpm                               |
| Drawbar pull                                | 6300 daN                                        |
| Drawbar pull (Laden)                        | 8350 daN                                        |
| Electric circuit                            |                                                 |
| 12V Battery capacity                        | 110 Ah                                          |
| Transmission                                |                                                 |
| Transmission type                           | Torque converter                                |
| Number of gears (forward / reverse)         | 4 / 4                                           |
| Max. travel speed                           | 25 km/h                                         |
| Parking brake                               | Automatic parking brake                         |
| Service brake                               | Hydraulic servo brake                           |
| Hydraulics                                  |                                                 |
| Hydraulic pump type                         | Axial piston                                    |
| Hydraulic Pressure                          | 270 bar                                         |
| Tank capacities                             |                                                 |
| Engine oil                                  | 11.40                                           |
| Hydraulic oil                               | 149                                             |
| Fuel tank                                   | 103 l                                           |
| Noise and vibration                         |                                                 |
| Noise at driving position (LpA)             | 82 dB                                           |
| Noise to environment (LwA)                  | 105 dB                                          |
| Vibration on hands/arms                     | < 2.50 m/s <sup>2</sup>                         |
| Miscellaneous                               |                                                 |
| Steering wheels (front / rear)              | 2/2                                             |
| Drive wheels (front / rear)                 | 2/2                                             |
| ,                                           |                                                 |
| Safety / Cab certification                  | Standard EN 15000 / Cabin ROPS - FOPS level 2   |