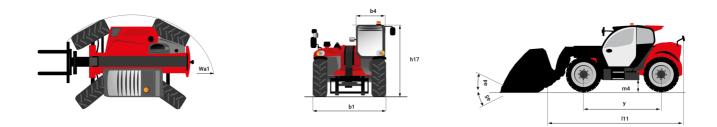

## MT-X 1135 - Dimensional drawing

Technical sheet :

|                                             | <b>мт-х 1135</b> Created on August 11, 2025 at 1:54 Р |
|---------------------------------------------|-------------------------------------------------------|
| Capacities                                  | Metric                                                |
| Max. capacity                               | 3500 kg                                               |
| Max. lifting height                         | 10.85 m                                               |
| Maximum outreach                            | 7.30 m                                                |
| Breakout force with bucket                  | 6850 daN                                              |
| Weight and dimensions                       |                                                       |
|                                             | l11 5.14 m                                            |
| Diverall length to carriage                 |                                                       |
| Overall length (with forks)                 | l1 6.34 m                                             |
| Overall width                               | b1 2.26 m                                             |
| Overall height                              | h17 2.48 m                                            |
| Wheelbase                                   | y 2800 mm                                             |
| Ground clearance                            | m4 0.36 m                                             |
| Overall cab width                           | b4 0.95 m                                             |
| Filt-up angle                               | a4 13 °                                               |
| Filt-down angle                             | a5 114 °                                              |
| External turning radius (over tyres)        | Wa1 3.77 m                                            |
| Jnladen weight (with forks)                 | 8810 kg                                               |
| Dverall weight                              | 8810 kg                                               |
| Fires type                                  | Pneumatic                                             |
| Standard tires                              | Apollo 400/80 - 24 - 162A8                            |
|                                             |                                                       |
| orks length / width / section               | l / e / s 1200 mm x 100 mm x 50 mm                    |
| Performances                                |                                                       |
| ifting                                      | 7.60 s                                                |
| Lowering                                    | 5.40 s                                                |
| Extension                                   | 12.30 s                                               |
| Retraction                                  | 8.20 s                                                |
| Crowd                                       | 3.10 s                                                |
| Dump                                        | 3.60 s                                                |
| Engine                                      |                                                       |
| Engine brand                                | Perkins                                               |
| Engine norm                                 | Stage IIIA                                            |
| Engine model                                | 1104D-44T                                             |
| Number of cylinders / Capacity of cylinders | 4 - 4400 cm <sup>3</sup>                              |
|                                             |                                                       |
| .C. Engine power rating - Power             | 95 Hp / 70 kW                                         |
| Max. torque / Engine rotation               | 392 Nm @ 1400 rpm                                     |
| Drawbar pull                                | 6300 daN                                              |
| Drawbar pull (Laden)                        | 8350 daN                                              |
| Electric circuit                            |                                                       |
| 2V Battery capacity                         | 110 Ah                                                |
| Fransmission                                |                                                       |
| ransmission type                            | Torque converter                                      |
| Number of gears (forward / reverse)         | 4/4                                                   |
| Max. travel speed                           | 25 km/h                                               |
| Parking brake                               | Automatic parking brake                               |
| Service brake                               | Hydraulic servo brake                                 |
|                                             |                                                       |
| lydraulics                                  |                                                       |
| Hydraulic pump type                         | Axial piston                                          |
| lydraulic Pressure                          | 270 bar                                               |
| Fank capacities                             |                                                       |
| Ingine oil                                  | 11.40 l                                               |
| łydraulic oil                               | 149                                                   |
| uel tank                                    | 103                                                   |
| loise and vibration                         |                                                       |
| Noise at driving position (LpA)             | 82 dB                                                 |
| Noise to environment (LwA)                  | 105 dB                                                |
| /ibration on hands/arms                     | < 2.50 m/s <sup>2</sup>                               |
| Viscellaneous                               |                                                       |
|                                             | 0/0                                                   |
| Steering wheels (front / rear)              | 2/2                                                   |
| Drive wheels (front / rear)                 | 2/2                                                   |
| Safety / Cab certification                  | Standard EN 15000 / Cabin ROPS - FOPS le              |