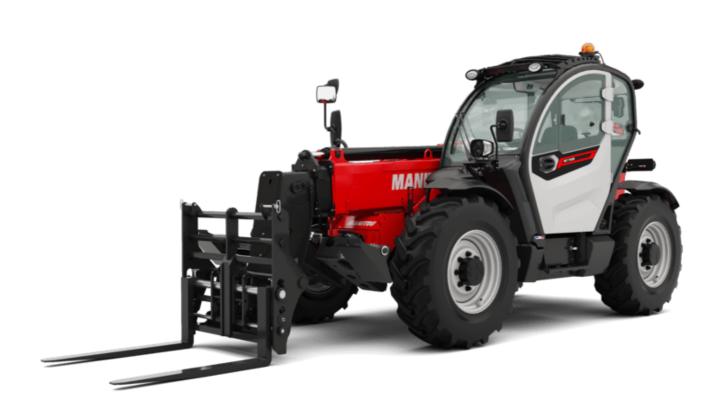

Technical sheet :

|                                             | <b>мт-х 1135</b> Created on August 11, 2025 at 1:54 Р |
|---------------------------------------------|-------------------------------------------------------|
| Capacities                                  | Metric                                                |
| Max. capacity                               | 3500 kg                                               |
| Max. lifting height                         | 10.85 m                                               |
| Maximum outreach                            | 7.30 m                                                |
| Breakout force with bucket                  | 6850 daN                                              |
| Weight and dimensions                       |                                                       |
|                                             | l11 5.14 m                                            |
| Diverall length to carriage                 |                                                       |
| Overall length (with forks)                 | l1 6.34 m                                             |
| Overall width                               | b1 2.26 m                                             |
| Overall height                              | h17 2.48 m                                            |
| Wheelbase                                   | y 2800 mm                                             |
| Ground clearance                            | m4 0.36 m                                             |
| Overall cab width                           | b4 0.95 m                                             |
| Filt-up angle                               | a4 13 °                                               |
| Filt-down angle                             | a5 114 °                                              |
| External turning radius (over tyres)        | Wa1 3.77 m                                            |
| Jnladen weight (with forks)                 | 8810 kg                                               |
| Dverall weight                              | 8810 kg                                               |
| Fires type                                  | Pneumatic                                             |
| Standard tires                              | Apollo 400/80 - 24 - 162A8                            |
|                                             |                                                       |
| orks length / width / section               | l / e / s 1200 mm x 100 mm x 50 mm                    |
| Performances                                |                                                       |
| ifting                                      | 7.60 s                                                |
| Lowering                                    | 5.40 s                                                |
| Extension                                   | 12.30 s                                               |
| Retraction                                  | 8.20 s                                                |
| Crowd                                       | 3.10 s                                                |
| Dump                                        | 3.60 s                                                |
| Engine                                      |                                                       |
| Engine brand                                | Perkins                                               |
| Engine norm                                 | Stage IIIA                                            |
| Engine model                                | 1104D-44T                                             |
| Number of cylinders / Capacity of cylinders | 4 - 4400 cm <sup>3</sup>                              |
|                                             |                                                       |
| .C. Engine power rating - Power             | 95 Hp / 70 kW                                         |
| Max. torque / Engine rotation               | 392 Nm @ 1400 rpm                                     |
| Drawbar pull                                | 6300 daN                                              |
| Drawbar pull (Laden)                        | 8350 daN                                              |
| Electric circuit                            |                                                       |
| 2V Battery capacity                         | 110 Ah                                                |
| Fransmission                                |                                                       |
| ransmission type                            | Torque converter                                      |
| Number of gears (forward / reverse)         | 4/4                                                   |
| Max. travel speed                           | 25 km/h                                               |
| Parking brake                               | Automatic parking brake                               |
| Service brake                               | Hydraulic servo brake                                 |
|                                             |                                                       |
| lydraulics                                  |                                                       |
| Hydraulic pump type                         | Axial piston                                          |
| lydraulic Pressure                          | 270 bar                                               |
| Fank capacities                             |                                                       |
| Ingine oil                                  | 11.40 l                                               |
| łydraulic oil                               | 149                                                   |
| uel tank                                    | 103                                                   |
| loise and vibration                         |                                                       |
| Noise at driving position (LpA)             | 82 dB                                                 |
| Noise to environment (LwA)                  | 105 dB                                                |
| /ibration on hands/arms                     | < 2.50 m/s <sup>2</sup>                               |
| Viscellaneous                               |                                                       |
|                                             | 0/0                                                   |
| Steering wheels (front / rear)              | 2/2                                                   |
| Drive wheels (front / rear)                 | 2/2                                                   |
| Safety / Cab certification                  | Standard EN 15000 / Cabin ROPS - FOPS le              |