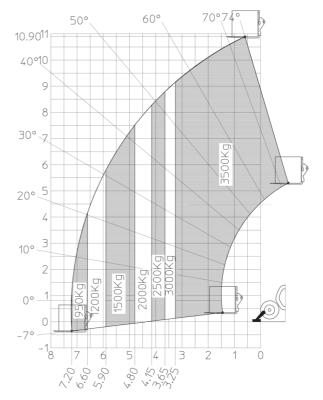

## MT-X 1135 - Load chart

Machine on lowered stabilisers with forks Metric

Head Office B.P. 249 - 430 rue de l'Aubinière 44150 Ancenis Cedex - France Tel: +33 (0)2 40 09 10 11 - Fax: +33 (0)2 40 09 10 97 www.manitou.com