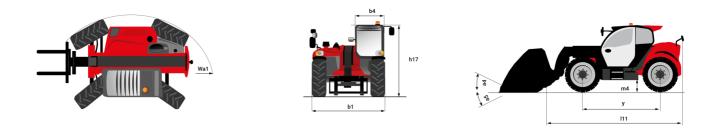

dB                                             |
| Vibration on hands/arms                     | < 2.50 m/s <sup>2</sup>                            |
| Miscellaneous                               |                                                    |
| Steering wheels (front / rear)              | 2/2                                                |
| Drive wheels (front / rear)                 | 2/2                                                |
| Safety / Cab certification                  | And the 15000 ( Only 15000 ( Only 15000 )          |
|                                             | Standard EN 15000 / Cabin ROPS - FOPS              |

MT-X 1135 Created on August 1, 2025 at 6:09 PM UTC Metric 3500 kg

2/2 000 / Cabin ROPS - FOPS level 2 JSM

## MT-X 1135 - Dimensional drawing



## MT-X 1135 - Load chart



Machine on lowered stabilisers with forks Metric





Head Office B.P. 249 - 430 rue de l'Aubinière 44150 Ancenis Cedex - France Tel: +33 (0)2 40 09 10 11 - Fax: +33 (0)2 40 09 10 97 www.manitou.com



This publication provides a description of the configuration versions and options for Manitou products, which may differ for equipment. The equipment presented in this brochure may be part of a series, as an option, or it may not be available, depending on the versions. Manitou reserves the right, at any time and without notice, to amend the specifications described and represented. The specifications provided do not bind the manufacturer. For more details, please contact your Manitou agent. This is not a contractually binding document. The presentation of the