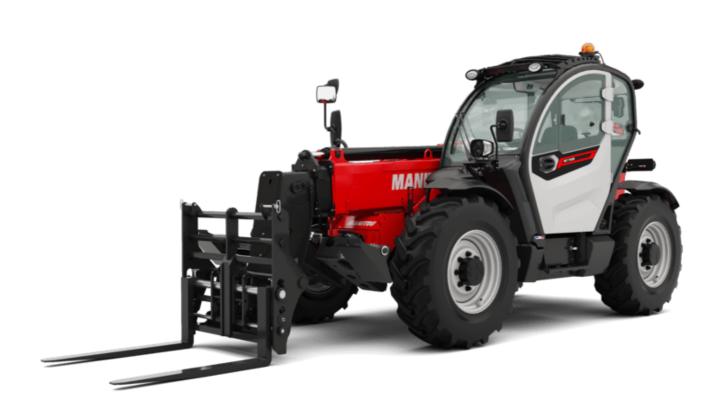

Technical sheet :

|                                             | <b>MT-X 1135</b> Created on August 1, 2025 at 6:09 |
|---------------------------------------------|----------------------------------------------------|
| Capacities                                  | Metric                                             |
| Max. capacity                               | 3500 kg                                            |
| Max. lifting height                         | 10.85 m                                            |
| Maximum outreach                            | 7.30 m                                             |
| Breakout force with bucket                  | 6850 daN                                           |
| Weight and dimensions                       |                                                    |
| Overall length to carriage                  | l11 5.14 m                                         |
| Overall length (with forks)                 | l1 6.34 m                                          |
| Overall width                               | b1 2.26 m                                          |
| Overall height                              | h17 2.48 m                                         |
| Wheelbase                                   | y 2800 mm                                          |
| Ground clearance                            | m4 0.36 m                                          |
| Overall cab width                           | b4 0.95 m                                          |
| Tilt-up angle                               | a4 13 °                                            |
| Tilt-down angle                             | a5 114 °                                           |
| External turning radius (over tyres)        | Wa1 3.77 m                                         |
| Unladen weight (with forks)                 | 8810 kg                                            |
| Overall weight                              | 8810 kg                                            |
| Tires type                                  | Pneumatic                                          |
| Standard tires                              | Apollo 400/80 - 24 - 162A8                         |
| Forks length / width / section              | I / e / s 1200 mm x 100 mm x 50 mm                 |
| Performances                                |                                                    |
| Lifting                                     | 7.60 s                                             |
| Lowering                                    | 5.40 s                                             |
| Extension                                   | 12.30 s                                            |
| Retraction                                  | 8.20 s                                             |
| Crowd                                       | 3.10 s                                             |
| Dump                                        | 3.60 s                                             |
| Engine                                      | 3.00 \$                                            |
| Engine brand                                | Perkins                                            |
| Engine norm                                 | Stage IIIA                                         |
| Engine model                                | 1104D-44T                                          |
| Number of cylinders / Capacity of cylinders | 4 - 4400 cm <sup>3</sup>                           |
|                                             |                                                    |
| I.C. Engine power rating - Power            | 95 Hp / 70 kW                                      |
| Max. torque / Engine rotation               | 392 Nm @ 1400 mm                                   |
| Drawbar pull                                | 6300 daN                                           |
| Drawbar pull (Laden)                        | 8350 daN                                           |
| Electric circuit                            | 110.44                                             |
| 12V Battery capacity                        | 110 Ah                                             |
| Transmission                                |                                                    |
| Transmission type                           | Torque converter                                   |
| Number of gears (forward / reverse)         | 4/4                                                |
| Max. travel speed                           | 25 km/h                                            |
| Parking brake                               | Automatic parking brake                            |
| Service brake                               | Hydraulic servo brake                              |
| Hydraulics                                  |                                                    |
| Hydraulic pump type                         | Axial piston                                       |
| Hydraulic Pressure                          | 270 bar                                            |
| Tank capacities                             |                                                    |
| Engine oil                                  | 11.40 l                                            |
| Hydraulic oil                               | 149                                                |
| Fuel tank                                   | 103                                                |
| Noise and vibration                         |                                                    |
| Noise at driving position (LpA)             | 82 dB                                              |
| Noise to environment (LwA)                  | 105 dB                                             |
| Vibration on hands/arms                     | < 2.50 m/s <sup>2</sup>                            |
| Miscellaneous                               |                                                    |
| Steering wheels (front / rear)              | 2/2                                                |
| Drive wheels (front / rear)                 | 2/2                                                |
| Safety / Cab certification                  | And the 15000 ( Only 15000 ( Only 15000 )          |
|                                             | Standard EN 15000 / Cabin ROPS - FOPS              |