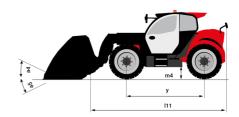

# MT-X 1135

|          | Metric                                                          |
|----------|-----------------------------------------------------------------|
|          | 3500 kg                                                         |
|          | 10.85 m                                                         |
|          | 7.30 m                                                          |
|          | 6850 daN                                                        |
|          | 0000 00.1                                                       |
| l11      | 5.14 m                                                          |
|          | 6.34 m                                                          |
|          |                                                                 |
|          | 2.26 m                                                          |
|          | 2.48 m                                                          |
|          | 2800 mm                                                         |
|          | 0.36 m                                                          |
| b4       | 0.95 m                                                          |
| a4       | 13 °                                                            |
| a5       | 114°                                                            |
| Wa1      | 3.77 m                                                          |
|          | 8810 kg                                                         |
|          | 8810 kg                                                         |
|          | Pneumatic                                                       |
|          | Apollo 400/80 - 24 - 162A8                                      |
| 1/e/s    | 1200 mm x 100 mm x 50 mm                                        |
| 17 6 7 5 | 1200 11111 X 100 11111 X 00 11111                               |
|          | 7.60 s                                                          |
|          |                                                                 |
|          | 5.40 s                                                          |
|          | 12.30 s                                                         |
|          | 8.20 s                                                          |
|          | 3.10 s                                                          |
|          | 3.60 s                                                          |
|          |                                                                 |
|          | Perkins                                                         |
|          | Stage IIIA                                                      |
|          | 1104D-44T                                                       |
|          | 4 - 4400 cm³                                                    |
|          | 95 Hp / 70 kW                                                   |
|          | 392 Nm @ 1400 rpm                                               |
|          | 6300 daN                                                        |
|          | 8350 daN                                                        |
|          | 0000 0000                                                       |
|          | 110 Ah                                                          |
|          | TTO All                                                         |
|          | T                                                               |
|          | Torque converter                                                |
|          | 4 / 4                                                           |
|          | 25 km/h                                                         |
|          | Automatic parking brake                                         |
|          | Hydraulic servo brake                                           |
|          |                                                                 |
|          | Axial piston                                                    |
|          | 270 bar                                                         |
|          |                                                                 |
|          | 11.40 l                                                         |
|          | 149 I                                                           |
|          | 103 I                                                           |
|          |                                                                 |
|          | 82 dB                                                           |
|          | 105 dB                                                          |
|          |                                                                 |
|          | < 2.50 m/s²                                                     |
|          |                                                                 |
|          |                                                                 |
|          | 2/2                                                             |
|          | 2 / 2<br>2 / 2<br>Standard EN 15000 / Cabin ROPS - FOPS level 2 |
|          | a5                                                              |

## MT-X 1135 - Dimensional drawing