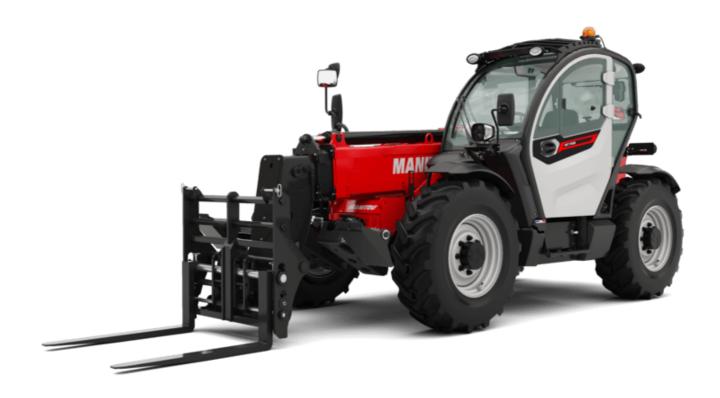

Technical sheet:

# MT-X 1135

|          | Metric                                                          |
|----------|-----------------------------------------------------------------|
|          | 3500 kg                                                         |
|          | 10.85 m                                                         |
|          | 7.30 m                                                          |
|          | 6850 daN                                                        |
|          | 0000 00.1                                                       |
| l11      | 5.14 m                                                          |
|          | 6.34 m                                                          |
|          |                                                                 |
|          | 2.26 m                                                          |
|          | 2.48 m                                                          |
|          | 2800 mm                                                         |
|          | 0.36 m                                                          |
| b4       | 0.95 m                                                          |
| a4       | 13 °                                                            |
| a5       | 114°                                                            |
| Wa1      | 3.77 m                                                          |
|          | 8810 kg                                                         |
|          | 8810 kg                                                         |
|          | Pneumatic                                                       |
|          | Apollo 400/80 - 24 - 162A8                                      |
| 1/e/s    | 1200 mm x 100 mm x 50 mm                                        |
| 17 6 7 5 | 1200 11111 X 100 11111 X 00 11111                               |
|          | 7.60 s                                                          |
|          |                                                                 |
|          | 5.40 s                                                          |
|          | 12.30 s                                                         |
|          | 8.20 s                                                          |
|          | 3.10 s                                                          |
|          | 3.60 s                                                          |
|          |                                                                 |
|          | Perkins                                                         |
|          | Stage IIIA                                                      |
|          | 1104D-44T                                                       |
|          | 4 - 4400 cm³                                                    |
|          | 95 Hp / 70 kW                                                   |
|          | 392 Nm @ 1400 rpm                                               |
|          | 6300 daN                                                        |
|          | 8350 daN                                                        |
|          | 0000 0000                                                       |
|          | 110 Ah                                                          |
|          | TTO All                                                         |
|          | T                                                               |
|          | Torque converter                                                |
|          | 4 / 4                                                           |
|          | 25 km/h                                                         |
|          | Automatic parking brake                                         |
|          | Hydraulic servo brake                                           |
|          |                                                                 |
|          | Axial piston                                                    |
|          | 270 bar                                                         |
|          |                                                                 |
|          | 11.40 l                                                         |
|          | 149 I                                                           |
|          | 103 I                                                           |
|          |                                                                 |
|          | 82 dB                                                           |
|          | 105 dB                                                          |
|          |                                                                 |
|          | < 2.50 m/s²                                                     |
|          |                                                                 |
|          |                                                                 |
|          | 2/2                                                             |
|          | 2 / 2<br>2 / 2<br>Standard EN 15000 / Cabin ROPS - FOPS level 2 |
|          | a5                                                              |