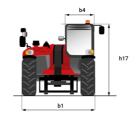

# MT-X 1135

|          | Metric                                                          |
|----------|-----------------------------------------------------------------|
|          | 3500 kg                                                         |
|          | 10.85 m                                                         |
|          | 7.30 m                                                          |
|          | 6850 daN                                                        |
|          | 0000 00.1                                                       |
| l11      | 5.14 m                                                          |
|          | 6.34 m                                                          |
|          |                                                                 |
|          | 2.26 m                                                          |
|          | 2.48 m                                                          |
|          | 2800 mm                                                         |
|          | 0.36 m                                                          |
| b4       | 0.95 m                                                          |
| a4       | 13 °                                                            |
| a5       | 114°                                                            |
| Wa1      | 3.77 m                                                          |
|          | 8810 kg                                                         |
|          | 8810 kg                                                         |
|          | Pneumatic                                                       |
|          | Apollo 400/80 - 24 - 162A8                                      |
| 1/e/s    | 1200 mm x 100 mm x 50 mm                                        |
| 17 6 7 5 | 1200 11111 X 100 11111 X 00 11111                               |
|          | 7.60 s                                                          |
|          |                                                                 |
|          | 5.40 s                                                          |
|          | 12.30 s                                                         |
|          | 8.20 s                                                          |
|          | 3.10 s                                                          |
|          | 3.60 s                                                          |
|          |                                                                 |
|          | Perkins                                                         |
|          | Stage IIIA                                                      |
|          | 1104D-44T                                                       |
|          | 4 - 4400 cm³                                                    |
|          | 95 Hp / 70 kW                                                   |
|          | 392 Nm @ 1400 rpm                                               |
|          | 6300 daN                                                        |
|          | 8350 daN                                                        |
|          | 0000 0000                                                       |
|          | 110 Ah                                                          |
|          | TTO All                                                         |
|          | T                                                               |
|          | Torque converter                                                |
|          | 4 / 4                                                           |
|          | 25 km/h                                                         |
|          | Automatic parking brake                                         |
|          | Hydraulic servo brake                                           |
|          |                                                                 |
|          | Axial piston                                                    |
|          | 270 bar                                                         |
|          |                                                                 |
|          | 11.40 l                                                         |
|          | 149 I                                                           |
|          | 103 I                                                           |
|          |                                                                 |
|          | 82 dB                                                           |
|          | 105 dB                                                          |
|          |                                                                 |
|          | < 2.50 m/s²                                                     |
|          |                                                                 |
|          |                                                                 |
|          | 2/2                                                             |
|          | 2 / 2<br>2 / 2<br>Standard EN 15000 / Cabin ROPS - FOPS level 2 |
|          | a5                                                              |

## MT-X 1135 - Dimensional drawing