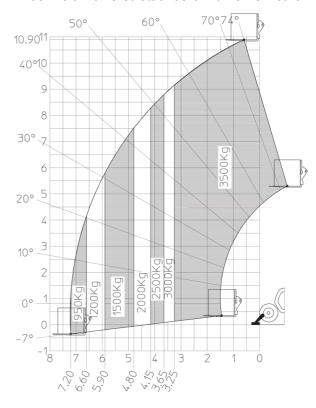

|          | 105 dB                                                          |
|          |                                                                 |
|          | < 2.50 m/s²                                                     |
|          |                                                                 |
|          |                                                                 |
|          | 2/2                                                             |
|          | 2 / 2<br>2 / 2<br>Standard EN 15000 / Cabin ROPS - FOPS level 2 |
|          | a5                                                              |

## MT-X 1135 - Dimensional drawing







### MT-X 1135 - Load chart

#### Machine on tires with forks Metric



## Machine on lowered stabilisers with forks Metric







#### **Head Office**

B.P. 249 - 430 rue de l'Aubinière 44150 Ancenis Cedex - France Tel: +33 (0)2 40 09 10 11 - Fax: +33 (0)2 40 09 10 97 www.manitou.com



This publication provides a description of the configuration versions and options for Manitou products, which may differ for equipment. The equipment presented in this brochure may be part of a series, as an option, or it may not be available, depending on the versions. Manitou reserves the right, at any time and without notice, to amend the specifications described and represented. The specifications provided do not bind the manufacturer. For more details, please contact your Manitou agent. This is not a contractually binding document. The presentation of the products is not contractually binding. List of specifications non-exh