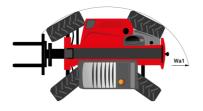

# MT-X 1135

|          | Metric                                                          |
|----------|-----------------------------------------------------------------|
|          | 3500 kg                                                         |
|          | 10.85 m                                                         |
|          | 7.30 m                                                          |
|          | 6850 daN                                                        |
|          | 0000 00.1                                                       |
| l11      | 5.14 m                                                          |
|          | 6.34 m                                                          |
|          |                                                                 |
|          | 2.26 m                                                          |
|          | 2.48 m                                                          |
|          | 2800 mm                                                         |
|          | 0.36 m                                                          |
| b4       | 0.95 m                                                          |
| a4       | 13 °                                                            |
| a5       | 114°                                                            |
| Wa1      | 3.77 m                                                          |
|          | 8810 kg                                                         |
|          | 8810 kg                                                         |
|          | Pneumatic                                                       |
|          | Apollo 400/80 - 24 - 162A8                                      |
| 1/e/s    | 1200 mm x 100 mm x 50 mm                                        |
| 17 6 7 5 | 1200 11111 X 100 11111 X 00 11111                               |
|          | 7.60 s                                                          |
|          |                                                                 |
|          | 5.40 s                                                          |
|          | 12.30 s                                                         |
|          | 8.20 s                                                          |
|          | 3.10 s                                                          |
|          | 3.60 s                                                          |
|          |                                                                 |
|          | Perkins                                                         |
|          | Stage IIIA                                                      |
|          | 1104D-44T                                                       |
|          | 4 - 4400 cm³                                                    |
|          | 95 Hp / 70 kW                                                   |
|          | 392 Nm @ 1400 rpm                                               |
|          | 6300 daN                                                        |
|          | 8350 daN                                                        |
|          | 0000 0000                                                       |
|          | 110 Ah                                                          |
|          | TTO All                                                         |
|          | T                                                               |
|          | Torque converter                                                |
|          | 4 / 4                                                           |
|          | 25 km/h                                                         |
|          | Automatic parking brake                                         |
|          | Hydraulic servo brake                                           |
|          |                                                                 |
|          | Axial piston                                                    |
|          | 270 bar                                                         |
|          |                                                                 |
|          | 11.40 l                                                         |
|          | 149 I                                                           |
|          | 103 I                                                           |
|          |                                                                 |
|          | 82 dB                                                           |
|          | 105 dB                                                          |
|          |                                                                 |
|          | < 2.50 m/s²                                                     |
|          |                                                                 |
|          |                                                                 |
|          | 2/2                                                             |
|          | 2 / 2<br>2 / 2<br>Standard EN 15000 / Cabin ROPS - FOPS level 2 |
|          | a5                                                              |

## MT-X 1135 - Dimensional drawing