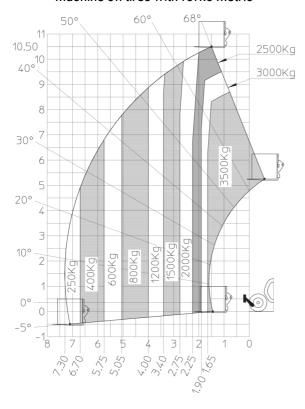

|
|          | 105 dB                                                          |
|          |                                                                 |
|          | < 2.50 m/s²                                                     |
|          |                                                                 |
|          |                                                                 |
|          | 2/2                                                             |
|          | 2 / 2<br>2 / 2<br>Standard EN 15000 / Cabin ROPS - FOPS level 2 |
|          | a5                                                              |

## MT-X 1135 - Dimensional drawing







### MT-X 1135 - Load chart

#### Machine on tires with forks Metric



## Machine on lowered stabilisers with forks Metric







#### **Head Office**

B.P. 249 - 430 rue de l'Aubinière 44150 Ancenis Cedex - France Tel: +33 (0)2 40 09 10 11 - Fax: +33 (0)2 40 09 10 97 www.manitou.com



This publication provides a description of the configuration versions and options for Manitou products, which may differ for equipment. The equipment presented in this brochure may be part of a series, as an option, or it may not be available, depending on the versions. Manitou reserves the right, at any time and without notice, to amend the specifications described and represented. The specifications provided do not bind the manufacturer. For more details, please contact your Manitou agent. This is not a contractually binding document. The presentation of the products is no