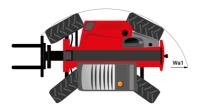

# MT-X 1135

|                                             | MT-X 1135 Created on August 1, 2025 at 6:10 PM UT |
|---------------------------------------------|---------------------------------------------------|
| Capacities                                  | Metric                                            |
| Max. capacity                               | 3500 kg                                           |
| Max. lifting height                         | 10.85 m                                           |
| Maximum outreach                            | 7.30 m                                            |
| Breakout force with bucket                  | 6850 daN                                          |
| Weight and dimensions                       |                                                   |
| Overall length to carriage                  | l11 5.14 m                                        |
| Overall length (with forks)                 | I1 6.34 m                                         |
| Overall width                               | b1 2.26 m                                         |
| Overall height                              | h17 2.48 m                                        |
| Wheelbase                                   | y 2800 mm                                         |
| Ground clearance                            | m4 0.36 m                                         |
| Overall cab width                           | b4 0.95 m                                         |
|                                             |                                                   |
| Till-turn angle                             |                                                   |
| Tilt-down angle                             | a5 114°                                           |
| External turning radius (over tyres)        | Wa1 3.77 m                                        |
| Unladen weight (with forks)                 | 8810 kg                                           |
| Overall weight                              | 8810 kg                                           |
| Tires type                                  | Pneumatic                                         |
| Standard tires                              | Apollo 400/80 - 24 - 162A8                        |
| Forks length / width / section              | I / e / s 1200 mm x 100 mm x 50 mm                |
| Performances                                |                                                   |
| Lifting                                     | 7.60 s                                            |
| Lowering                                    | 5.40 s                                            |
| Extension                                   | 12.30 s                                           |
| Retraction                                  | 8.20 s                                            |
| Crowd                                       | 3.10 s                                            |
| Dump                                        | 3.60 s                                            |
| Engine                                      |                                                   |
| Engine brand                                | Perkins                                           |
| Engine norm                                 | Stage IIIA                                        |
| Engine model                                | 1104D-44T                                         |
| Number of cylinders / Capacity of cylinders | 4 - 4400 cm <sup>3</sup>                          |
| I.C. Engine power rating - Power            | 95 Hp / 70 kW                                     |
| Max. torque / Engine rotation               | 392 Nm @ 1400 rpm                                 |
| Drawbar pull                                | 6300 daN                                          |
| Drawbar pull (Laden)                        | 8350 daN                                          |
| Electric circuit                            |                                                   |
| 12V Battery capacity                        | 110 Ah                                            |
| Transmission                                |                                                   |
| Transmission type                           | Torque converter                                  |
| Number of gears (forward / reverse)         | 4 / 4                                             |
| Max. travel speed                           | 25 km/h                                           |
| Parking brake                               | Automatic parking brake                           |
| Service brake                               | Hydraulic servo brake                             |
| Hydraulics                                  | Hydrauno cono siane                               |
| Hydraulic pump type                         | Axial piston                                      |
| Hydraulic Pressure                          | 270 bar                                           |
| Tank capacities                             | 270 bui                                           |
| Engine oil                                  | 11.40                                             |
| Hydraulic oil                               | 149                                               |
| Fuel tank                                   |                                                   |
|                                             | 103 l                                             |
| Noise and vibration                         | 00.40                                             |
| Noise at driving position (LpA)             | 82 dB                                             |
| Noise to environment (LwA)                  | 105 dB                                            |
| Vibration on hands/arms                     | < 2.50 m/s²                                       |
| Miscellaneous                               |                                                   |
| Steering wheels (front / rear)              | 2/2                                               |
| Drive wheels (front / rear)                 | 2/2                                               |
| Safety / Cab certification                  | Standard EN 15000 / Cabin ROPS - FOPS level 2     |
| Controls                                    | JSM                                               |