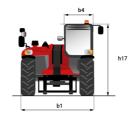

# MT-X 1135

|                                             | MT-X 1135 Created on August 1, 2025 at 6:10 PM UT |
|---------------------------------------------|---------------------------------------------------|
| Capacities                                  | Metric                                            |
| Max. capacity                               | 3500 kg                                           |
| Max. lifting height                         | 10.85 m                                           |
| Maximum outreach                            | 7.30 m                                            |
| Breakout force with bucket                  | 6850 daN                                          |
| Weight and dimensions                       |                                                   |
| Overall length to carriage                  | l11 5.14 m                                        |
| Overall length (with forks)                 | I1 6.34 m                                         |
| Overall width                               | b1 2.26 m                                         |
| Overall height                              | h17 2.48 m                                        |
| Wheelbase                                   | y 2800 mm                                         |
| Ground clearance                            | m4 0.36 m                                         |
| Overall cab width                           | b4 0.95 m                                         |
|                                             |                                                   |
| Till-turn angle                             |                                                   |
| Tilt-down angle                             | a5 114°                                           |
| External turning radius (over tyres)        | Wa1 3.77 m                                        |
| Unladen weight (with forks)                 | 8810 kg                                           |
| Overall weight                              | 8810 kg                                           |
| Tires type                                  | Pneumatic                                         |
| Standard tires                              | Apollo 400/80 - 24 - 162A8                        |
| Forks length / width / section              | I / e / s 1200 mm x 100 mm x 50 mm                |
| Performances                                |                                                   |
| Lifting                                     | 7.60 s                                            |
| Lowering                                    | 5.40 s                                            |
| Extension                                   | 12.30 s                                           |
| Retraction                                  | 8.20 s                                            |
| Crowd                                       | 3.10 s                                            |
| Dump                                        | 3.60 s                                            |
| Engine                                      |                                                   |
| Engine brand                                | Perkins                                           |
| Engine norm                                 | Stage IIIA                                        |
| Engine model                                | 1104D-44T                                         |
| Number of cylinders / Capacity of cylinders | 4 - 4400 cm <sup>3</sup>                          |
| I.C. Engine power rating - Power            | 95 Hp / 70 kW                                     |
| Max. torque / Engine rotation               | 392 Nm @ 1400 rpm                                 |
| Drawbar pull                                | 6300 daN                                          |
| Drawbar pull (Laden)                        | 8350 daN                                          |
| Electric circuit                            |                                                   |
| 12V Battery capacity                        | 110 Ah                                            |
| Transmission                                |                                                   |
| Transmission type                           | Torque converter                                  |
| Number of gears (forward / reverse)         | 4 / 4                                             |
| Max. travel speed                           | 25 km/h                                           |
| Parking brake                               | Automatic parking brake                           |
| Service brake                               | Hydraulic servo brake                             |
| Hydraulics                                  | Hydrauno cono siane                               |
| Hydraulic pump type                         | Axial piston                                      |
| Hydraulic Pressure                          | 270 bar                                           |
| Tank capacities                             | 270 bui                                           |
| Engine oil                                  | 11.40                                             |
| Hydraulic oil                               | 149                                               |
| Fuel tank                                   |                                                   |
|                                             | 103 l                                             |
| Noise and vibration                         | 00.40                                             |
| Noise at driving position (LpA)             | 82 dB                                             |
| Noise to environment (LwA)                  | 105 dB                                            |
| Vibration on hands/arms                     | < 2.50 m/s²                                       |
| Miscellaneous                               |                                                   |
| Steering wheels (front / rear)              | 2/2                                               |
| Drive wheels (front / rear)                 | 2/2                                               |
| Safety / Cab certification                  | Standard EN 15000 / Cabin ROPS - FOPS level 2     |
| Controls                                    | JSM                                               |

## MT-X 1135 - Dimensional drawing