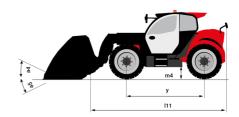

# MT-X 1135

|                                             | MT-X 1135 Created on August 1, 2025 at 6:10 PM UT |
|---------------------------------------------|---------------------------------------------------|
| Capacities                                  | Metric                                            |
| Max. capacity                               | 3500 kg                                           |
| Max. lifting height                         | 10.85 m                                           |
| Maximum outreach                            | 7.30 m                                            |
| Breakout force with bucket                  | 6850 daN                                          |
| Weight and dimensions                       |                                                   |
| Overall length to carriage                  | l11 5.14 m                                        |
| Overall length (with forks)                 | I1 6.34 m                                         |
| Overall width                               | b1 2.26 m                                         |
| Overall height                              | h17 2.48 m                                        |
| Wheelbase                                   | y 2800 mm                                         |
| Ground clearance                            | m4 0.36 m                                         |
| Overall cab width                           | b4 0.95 m                                         |
|                                             |                                                   |
| Till-turn angle                             |                                                   |
| Tilt-down angle                             | a5 114°                                           |
| External turning radius (over tyres)        | Wa1 3.77 m                                        |
| Unladen weight (with forks)                 | 8810 kg                                           |
| Overall weight                              | 8810 kg                                           |
| Tires type                                  | Pneumatic                                         |
| Standard tires                              | Apollo 400/80 - 24 - 162A8                        |
| Forks length / width / section              | I / e / s 1200 mm x 100 mm x 50 mm                |
| Performances                                |                                                   |
| Lifting                                     | 7.60 s                                            |
| Lowering                                    | 5.40 s                                            |
| Extension                                   | 12.30 s                                           |
| Retraction                                  | 8.20 s                                            |
| Crowd                                       | 3.10 s                                            |
| Dump                                        | 3.60 s                                            |
| Engine                                      |                                                   |
| Engine brand                                | Perkins                                           |
| Engine norm                                 | Stage IIIA                                        |
| Engine model                                | 1104D-44T                                         |
| Number of cylinders / Capacity of cylinders | 4 - 4400 cm <sup>3</sup>                          |
| I.C. Engine power rating - Power            | 95 Hp / 70 kW                                     |
| Max. torque / Engine rotation               | 392 Nm @ 1400 rpm                                 |
| Drawbar pull                                | 6300 daN                                          |
| Drawbar pull (Laden)                        | 8350 daN                                          |
| Electric circuit                            |                                                   |
| 12V Battery capacity                        | 110 Ah                                            |
| Transmission                                |                                                   |
| Transmission type                           | Torque converter                                  |
| Number of gears (forward / reverse)         | 4 / 4                                             |
| Max. travel speed                           | 25 km/h                                           |
| Parking brake                               | Automatic parking brake                           |
| Service brake                               | Hydraulic servo brake                             |
| Hydraulics                                  | Hydrauno cono siane                               |
| Hydraulic pump type                         | Axial piston                                      |
| Hydraulic Pressure                          | 270 bar                                           |
| Tank capacities                             | 270 bui                                           |
| Engine oil                                  | 11.40                                             |
| Hydraulic oil                               | 149                                               |
| Fuel tank                                   |                                                   |
|                                             | 103 l                                             |
| Noise and vibration                         | 00.40                                             |
| Noise at driving position (LpA)             | 82 dB                                             |
| Noise to environment (LwA)                  | 105 dB                                            |
| Vibration on hands/arms                     | < 2.50 m/s²                                       |
| Miscellaneous                               |                                                   |
| Steering wheels (front / rear)              | 2/2                                               |
| Drive wheels (front / rear)                 | 2/2                                               |
| Safety / Cab certification                  | Standard EN 15000 / Cabin ROPS - FOPS level 2     |
| Controls                                    | JSM                                               |

## MT-X 1135 - Dimensional drawing