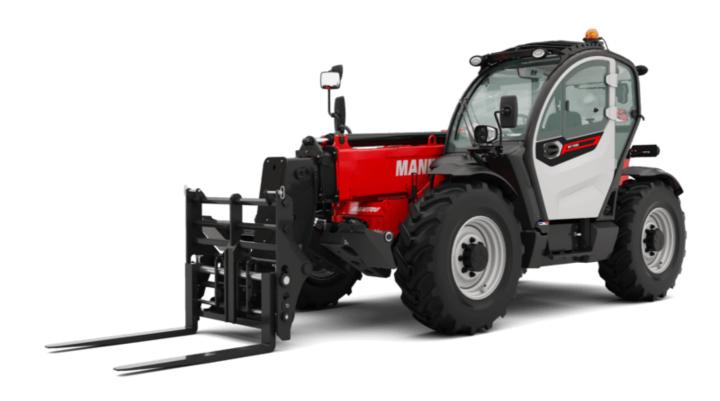

# MT-X 1135

|                                             | MT-X 1135 Created on August 1, 2025 at 6:10 PM UT |
|---------------------------------------------|---------------------------------------------------|
| Capacities                                  | Metric                                            |
| Max. capacity                               | 3500 kg                                           |
| Max. lifting height                         | 10.85 m                                           |
| Maximum outreach                            | 7.30 m                                            |
| Breakout force with bucket                  | 6850 daN                                          |
| Weight and dimensions                       |                                                   |
| Overall length to carriage                  | l11 5.14 m                                        |
| Overall length (with forks)                 | I1 6.34 m                                         |
| Overall width                               | b1 2.26 m                                         |
| Overall height                              | h17 2.48 m                                        |
| Wheelbase                                   | y 2800 mm                                         |
| Ground clearance                            | m4 0.36 m                                         |
| Overall cab width                           | b4 0.95 m                                         |
|                                             |                                                   |
| Till-turn angle                             |                                                   |
| Tilt-down angle                             | a5 114°                                           |
| External turning radius (over tyres)        | Wa1 3.77 m                                        |
| Unladen weight (with forks)                 | 8810 kg                                           |
| Overall weight                              | 8810 kg                                           |
| Tires type                                  | Pneumatic                                         |
| Standard tires                              | Apollo 400/80 - 24 - 162A8                        |
| Forks length / width / section              | I / e / s 1200 mm x 100 mm x 50 mm                |
| Performances                                |                                                   |
| Lifting                                     | 7.60 s                                            |
| Lowering                                    | 5.40 s                                            |
| Extension                                   | 12.30 s                                           |
| Retraction                                  | 8.20 s                                            |
| Crowd                                       | 3.10 s                                            |
| Dump                                        | 3.60 s                                            |
| Engine                                      |                                                   |
| Engine brand                                | Perkins                                           |
| Engine norm                                 | Stage IIIA                                        |
| Engine model                                | 1104D-44T                                         |
| Number of cylinders / Capacity of cylinders | 4 - 4400 cm <sup>3</sup>                          |
| I.C. Engine power rating - Power            | 95 Hp / 70 kW                                     |
| Max. torque / Engine rotation               | 392 Nm @ 1400 rpm                                 |
| Drawbar pull                                | 6300 daN                                          |
| Drawbar pull (Laden)                        | 8350 daN                                          |
| Electric circuit                            |                                                   |
| 12V Battery capacity                        | 110 Ah                                            |
| Transmission                                |                                                   |
| Transmission type                           | Torque converter                                  |
| Number of gears (forward / reverse)         | 4 / 4                                             |
| Max. travel speed                           | 25 km/h                                           |
| Parking brake                               | Automatic parking brake                           |
| Service brake                               | Hydraulic servo brake                             |
| Hydraulics                                  | Hydrauno cono siane                               |
| Hydraulic pump type                         | Axial piston                                      |
| Hydraulic Pressure                          | 270 bar                                           |
| Tank capacities                             | 270 bui                                           |
| Engine oil                                  | 11.40                                             |
| Hydraulic oil                               | 149                                               |
| Fuel tank                                   |                                                   |
|                                             | 103 l                                             |
| Noise and vibration                         | 00.40                                             |
| Noise at driving position (LpA)             | 82 dB                                             |
| Noise to environment (LwA)                  | 105 dB                                            |
| Vibration on hands/arms                     | < 2.50 m/s²                                       |
| Miscellaneous                               |                                                   |
| Steering wheels (front / rear)              | 2/2                                               |
| Drive wheels (front / rear)                 | 2/2                                               |
| Safety / Cab certification                  | Standard EN 15000 / Cabin ROPS - FOPS level 2     |
| Controls                                    | JSM                                               |