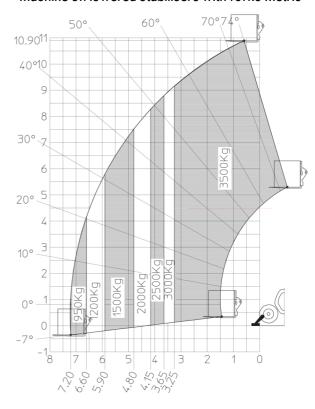

|
| Vibration on hands/arms                     | < 2.50 m/s²                                       |
| Miscellaneous                               |                                                   |
| Steering wheels (front / rear)              | 2/2                                               |
| Drive wheels (front / rear)                 | 2/2                                               |
| Safety / Cab certification                  | Standard EN 15000 / Cabin ROPS - FOPS level 2     |
| Controls                                    | JSM                                               |

## MT-X 1135 - Dimensional drawing







### MT-X 1135 - Load chart

#### Machine on tires with forks Metric



## Machine on lowered stabilisers with forks Metric







#### **Head Office**

B.P. 249 - 430 rue de l'Aubinière 44150 Ancenis Cedex - France Tel: +33 (0)2 40 09 10 11 - Fax: +33 (0)2 40 09 10 97 www.manitou.com



This publication provides a description of the configuration versions and options for Manitou products, which may differ for equipment. The equipment presented in this brochure may be part of a series, as an option, or it may not be available, depending on the versions. Manitou reserves the right, at any time and without notice, to amend the specifications described and represented. The specifications provided do not bind the manufacturer. For more details, please contact your Manitou agent. This is not a contractually binding document. The presentation of the products is not contractually binding. List of specifications non-exh