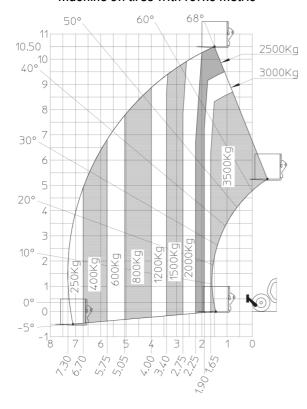

nvironment (LwA)                  | 105 dB                                            |
| Vibration on hands/arms                     | < 2.50 m/s²                                       |
| Miscellaneous                               |                                                   |
| Steering wheels (front / rear)              | 2/2                                               |
| Drive wheels (front / rear)                 | 2/2                                               |
| Safety / Cab certification                  | Standard EN 15000 / Cabin ROPS - FOPS level 2     |
| Controls                                    | JSM                                               |

## MT-X 1135 - Dimensional drawing







### MT-X 1135 - Load chart

#### Machine on tires with forks Metric



## Machine on lowered stabilisers with forks Metric







#### **Head Office**

B.P. 249 - 430 rue de l'Aubinière 44150 Ancenis Cedex - France Tel: +33 (0)2 40 09 10 11 - Fax: +33 (0)2 40 09 10 97 www.manitou.com



This publication provides a description of the configuration versions and options for Manitou products, which may differ for equipment. The equipment presented in this brochure may be part of a series, as an option, or it may not be available, depending on the versions. Manitou reserves the right, at any time and without notice, to amend the specifications described and represented. The specifications provided do not bind the manufacturer. For more details, please contact your Manitou agent. This is not a contractually binding document. The presentation of the products is no