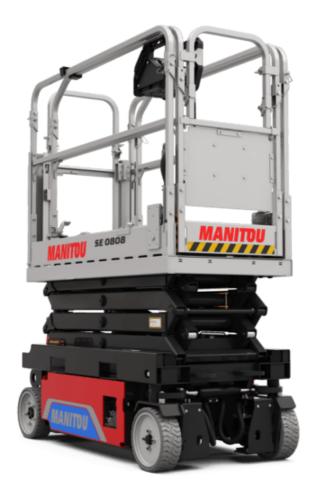

# **SE 0808**

|                                                                  | SE 0808 Created | SE OBOB Created on November 21, 2024 at 2:47 PM UTC                                                                                             |  |
|------------------------------------------------------------------|-----------------|-------------------------------------------------------------------------------------------------------------------------------------------------|--|
| Capacities                                                       |                 | Metric                                                                                                                                          |  |
| Working height maximum (indoor)                                  | h21             | 7.80 m                                                                                                                                          |  |
| Working height maximum (outdoor)                                 | h21'            | 7.80 m                                                                                                                                          |  |
| Platform height maximum (indoor)                                 | h7              | 5.80 m                                                                                                                                          |  |
| Platform height maximum (outdoor)                                | h7'             | 5.80 m                                                                                                                                          |  |
| Platform capacity                                                | Q               | 230 kg                                                                                                                                          |  |
| Max. capacity on the extension deck                              |                 | 115 kg                                                                                                                                          |  |
| Number of people (indoor / outdoor)                              |                 | 2 / 1                                                                                                                                           |  |
| Weight and dimensions                                            |                 |                                                                                                                                                 |  |
| Platform weight*                                                 |                 | 1500 kg                                                                                                                                         |  |
| Platform dimensions (length x width)                             | lp / ep         | 1.64 m x 0.75 m                                                                                                                                 |  |
| Platform dimensions with extension (length x width)              | F 1 - 1         | 2.54 m x 0.75 m                                                                                                                                 |  |
| Floor height (access)                                            | h20             | 1.02 m                                                                                                                                          |  |
| Overall length                                                   | l1              | 1.88 m                                                                                                                                          |  |
| Overall width                                                    | b1              | 0.81 m                                                                                                                                          |  |
| Overall height                                                   | h17             | 2.17 m                                                                                                                                          |  |
| Overall height (stowed)                                          | h18 ***         | 1.99 m                                                                                                                                          |  |
| Deck opening length                                              | dp              | 0.90 m                                                                                                                                          |  |
| Overall length with platform extension                           | l15             | 2.76 m                                                                                                                                          |  |
| Outside turning radius - platform                                | Wa2             | 1.73 m                                                                                                                                          |  |
| - '                                                              |                 |                                                                                                                                                 |  |
| Ground clearance with pothole guards deployed                    | m6              | 0.01 m                                                                                                                                          |  |
| Ground clearance with pothole guards folded                      | m2              | 0.05 m                                                                                                                                          |  |
| Wheelbase                                                        | у               | 1.40 m                                                                                                                                          |  |
| Performances                                                     |                 | 4501 //                                                                                                                                         |  |
| Drive speed - stowed                                             |                 | 4.50 km/h                                                                                                                                       |  |
| Drive speed - raised                                             |                 | 0.80 km/h                                                                                                                                       |  |
| Raise speed (laden) / Lower speed (laden)                        |                 | 17 s / 18 s                                                                                                                                     |  |
| Gradeability                                                     |                 | 25 %                                                                                                                                            |  |
| Indoor and outdoor max Tilt Rating (Fore and Aft / Side-to-Side) |                 | 3.50 ° / 1.50 °                                                                                                                                 |  |
| Wheels                                                           |                 |                                                                                                                                                 |  |
| Tires type                                                       |                 | Non marking                                                                                                                                     |  |
| Standard tires                                                   |                 | 12 x 4 in / 305 x 106 mm                                                                                                                        |  |
| Drive wheels (front / rear)                                      |                 | 2 / 0                                                                                                                                           |  |
| Steering wheels (front / rear)                                   |                 | 2 / 0                                                                                                                                           |  |
| Braking wheels (front / rear)                                    |                 | 2 / 0                                                                                                                                           |  |
| Service brake                                                    |                 | Electric                                                                                                                                        |  |
| Engine/Battery                                                   |                 |                                                                                                                                                 |  |
| Battery technology                                               |                 | Lead acid                                                                                                                                       |  |
| Number of batteries / Battery nominal voltage / Battery capacity |                 | 4 / 6 V / 185 Ah                                                                                                                                |  |
| Battery energy                                                   |                 | 4.40 kWh                                                                                                                                        |  |
| On-board charger (V / A)                                         |                 | 24 V / 30 A                                                                                                                                     |  |
| Miscellaneous                                                    |                 |                                                                                                                                                 |  |
| Number of cycles with STD Battery (HIRD)                         |                 | 146                                                                                                                                             |  |
| Hydraulic Pressure                                               |                 | 250 bar                                                                                                                                         |  |
| Hydraulic tank capacity                                          |                 | 12 I                                                                                                                                            |  |
| Vibration on hands/arms                                          |                 | < 0.50 m/s²                                                                                                                                     |  |
| Standards compliance                                             |                 |                                                                                                                                                 |  |
| This machine is in compliance with:                              |                 | 006/42/CE European standard: EN 280 + A1 2015 -<br>EMC: 2014/30/EU - Noise directive: 2000/14/CE -<br>Safety of machinery: EN ISO 13849-1: 2008 |  |