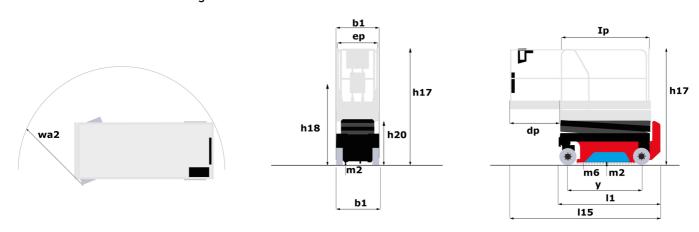

# **SE 0808**

|                                                                  | SE 0808 Created | SE OBOB Created on November 21, 2024 at 2:47 PM UTC                                                                                             |  |
|------------------------------------------------------------------|-----------------|-------------------------------------------------------------------------------------------------------------------------------------------------|--|
| Capacities                                                       |                 | Metric                                                                                                                                          |  |
| Working height maximum (indoor)                                  | h21             | 7.80 m                                                                                                                                          |  |
| Working height maximum (outdoor)                                 | h21'            | 7.80 m                                                                                                                                          |  |
| Platform height maximum (indoor)                                 | h7              | 5.80 m                                                                                                                                          |  |
| Platform height maximum (outdoor)                                | h7'             | 5.80 m                                                                                                                                          |  |
| Platform capacity                                                | Q               | 230 kg                                                                                                                                          |  |
| Max. capacity on the extension deck                              |                 | 115 kg                                                                                                                                          |  |
| Number of people (indoor / outdoor)                              |                 | 2 / 1                                                                                                                                           |  |
| Weight and dimensions                                            |                 |                                                                                                                                                 |  |
| Platform weight*                                                 |                 | 1500 kg                                                                                                                                         |  |
| Platform dimensions (length x width)                             | lp / ep         | 1.64 m x 0.75 m                                                                                                                                 |  |
| Platform dimensions with extension (length x width)              | F 1 - 1         | 2.54 m x 0.75 m                                                                                                                                 |  |
| Floor height (access)                                            | h20             | 1.02 m                                                                                                                                          |  |
| Overall length                                                   | l1              | 1.88 m                                                                                                                                          |  |
| Overall width                                                    | b1              | 0.81 m                                                                                                                                          |  |
| Overall height                                                   | h17             | 2.17 m                                                                                                                                          |  |
| Overall height (stowed)                                          | h18 ***         | 1.99 m                                                                                                                                          |  |
| Deck opening length                                              | dp              | 0.90 m                                                                                                                                          |  |
| Overall length with platform extension                           | l15             | 2.76 m                                                                                                                                          |  |
| Outside turning radius - platform                                | Wa2             | 1.73 m                                                                                                                                          |  |
| - '                                                              |                 |                                                                                                                                                 |  |
| Ground clearance with pothole guards deployed                    | m6              | 0.01 m                                                                                                                                          |  |
| Ground clearance with pothole guards folded                      | m2              | 0.05 m                                                                                                                                          |  |
| Wheelbase                                                        | у               | 1.40 m                                                                                                                                          |  |
| Performances                                                     |                 | 4501 //                                                                                                                                         |  |
| Drive speed - stowed                                             |                 | 4.50 km/h                                                                                                                                       |  |
| Drive speed - raised                                             |                 | 0.80 km/h                                                                                                                                       |  |
| Raise speed (laden) / Lower speed (laden)                        |                 | 17 s / 18 s                                                                                                                                     |  |
| Gradeability                                                     |                 | 25 %                                                                                                                                            |  |
| Indoor and outdoor max Tilt Rating (Fore and Aft / Side-to-Side) |                 | 3.50 ° / 1.50 °                                                                                                                                 |  |
| Wheels                                                           |                 |                                                                                                                                                 |  |
| Tires type                                                       |                 | Non marking                                                                                                                                     |  |
| Standard tires                                                   |                 | 12 x 4 in / 305 x 106 mm                                                                                                                        |  |
| Drive wheels (front / rear)                                      |                 | 2 / 0                                                                                                                                           |  |
| Steering wheels (front / rear)                                   |                 | 2 / 0                                                                                                                                           |  |
| Braking wheels (front / rear)                                    |                 | 2 / 0                                                                                                                                           |  |
| Service brake                                                    |                 | Electric                                                                                                                                        |  |
| Engine/Battery                                                   |                 |                                                                                                                                                 |  |
| Battery technology                                               |                 | Lead acid                                                                                                                                       |  |
| Number of batteries / Battery nominal voltage / Battery capacity |                 | 4 / 6 V / 185 Ah                                                                                                                                |  |
| Battery energy                                                   |                 | 4.40 kWh                                                                                                                                        |  |
| On-board charger (V / A)                                         |                 | 24 V / 30 A                                                                                                                                     |  |
| Miscellaneous                                                    |                 |                                                                                                                                                 |  |
| Number of cycles with STD Battery (HIRD)                         |                 | 146                                                                                                                                             |  |
| Hydraulic Pressure                                               |                 | 250 bar                                                                                                                                         |  |
| Hydraulic tank capacity                                          |                 | 12 I                                                                                                                                            |  |
| Vibration on hands/arms                                          |                 | < 0.50 m/s²                                                                                                                                     |  |
| Standards compliance                                             |                 |                                                                                                                                                 |  |
| This machine is in compliance with:                              |                 | 006/42/CE European standard: EN 280 + A1 2015 -<br>EMC: 2014/30/EU - Noise directive: 2000/14/CE -<br>Safety of machinery: EN ISO 13849-1: 2008 |  |