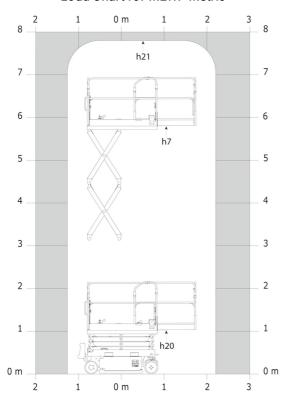

### SE 0808 - Load chart

## Load Chart for MEWP Metric

SE 0808 - Dimensional drawing

# **SE 0808**

|                                                                  | SE 0808 Created | SE OBOB Created on November 21, 2024 at 2:47 PM UTC                                                                                             |  |
|------------------------------------------------------------------|-----------------|-------------------------------------------------------------------------------------------------------------------------------------------------|--|
| Capacities                                                       |                 | Metric                                                                                                                                          |  |
| Working height maximum (indoor)                                  | h21             | 7.80 m                                                                                                                                          |  |
| Working height maximum (outdoor)                                 | h21'            | 7.80 m                                                                                                                                          |  |
| Platform height maximum (indoor)                                 | h7              | 5.80 m                                                                                                                                          |  |
| Platform height maximum (outdoor)                                | h7'             | 5.80 m                                                                                                                                          |  |
| Platform capacity                                                | Q               | 230 kg                                                                                                                                          |  |
| Max. capacity on the extension deck                              |                 | 115 kg                                                                                                                                          |  |
| Number of people (indoor / outdoor)                              |                 | 2 / 1                                                                                                                                           |  |
| Weight and dimensions                                            |                 |                                                                                                                                                 |  |
| Platform weight*                                                 |                 | 1500 kg                                                                                                                                         |  |
| Platform dimensions (length x width)                             | lp / ep         | 1.64 m x 0.75 m                                                                                                                                 |  |
| Platform dimensions with extension (length x width)              | F 1 - 1         | 2.54 m x 0.75 m                                                                                                                                 |  |
| Floor height (access)                                            | h20             | 1.02 m                                                                                                                                          |  |
| Overall length                                                   | l1              | 1.88 m                                                                                                                                          |  |
| Overall width                                                    | b1              | 0.81 m                                                                                                                                          |  |
| Overall height                                                   | h17             | 2.17 m                                                                                                                                          |  |
| Overall height (stowed)                                          | h18 ***         | 1.99 m                                                                                                                                          |  |
| Deck opening length                                              | dp              | 0.90 m                                                                                                                                          |  |
| Overall length with platform extension                           | l15             | 2.76 m                                                                                                                                          |  |
| Outside turning radius - platform                                | Wa2             | 1.73 m                                                                                                                                          |  |
| - '                                                              |                 |                                                                                                                                                 |  |
| Ground clearance with pothole guards deployed                    | m6              | 0.01 m                                                                                                                                          |  |
| Ground clearance with pothole guards folded                      | m2              | 0.05 m                                                                                                                                          |  |
| Wheelbase                                                        | у               | 1.40 m                                                                                                                                          |  |
| Performances                                                     |                 | 4501 //                                                                                                                                         |  |
| Drive speed - stowed                                             |                 | 4.50 km/h                                                                                                                                       |  |
| Drive speed - raised                                             |                 | 0.80 km/h                                                                                                                                       |  |
| Raise speed (laden) / Lower speed (laden)                        |                 | 17 s / 18 s                                                                                                                                     |  |
| Gradeability                                                     |                 | 25 %                                                                                                                                            |  |
| Indoor and outdoor max Tilt Rating (Fore and Aft / Side-to-Side) |                 | 3.50 ° / 1.50 °                                                                                                                                 |  |
| Wheels                                                           |                 |                                                                                                                                                 |  |
| Tires type                                                       |                 | Non marking                                                                                                                                     |  |
| Standard tires                                                   |                 | 12 x 4 in / 305 x 106 mm                                                                                                                        |  |
| Drive wheels (front / rear)                                      |                 | 2 / 0                                                                                                                                           |  |
| Steering wheels (front / rear)                                   |                 | 2 / 0                                                                                                                                           |  |
| Braking wheels (front / rear)                                    |                 | 2 / 0                                                                                                                                           |  |
| Service brake                                                    |                 | Electric                                                                                                                                        |  |
| Engine/Battery                                                   |                 |                                                                                                                                                 |  |
| Battery technology                                               |                 | Lead acid                                                                                                                                       |  |
| Number of batteries / Battery nominal voltage / Battery capacity |                 | 4 / 6 V / 185 Ah                                                                                                                                |  |
| Battery energy                                                   |                 | 4.40 kWh                                                                                                                                        |  |
| On-board charger (V / A)                                         |                 | 24 V / 30 A                                                                                                                                     |  |
| Miscellaneous                                                    |                 |                                                                                                                                                 |  |
| Number of cycles with STD Battery (HIRD)                         |                 | 146                                                                                                                                             |  |
| Hydraulic Pressure                                               |                 | 250 bar                                                                                                                                         |  |
| Hydraulic tank capacity                                          |                 | 12 I                                                                                                                                            |  |
| Vibration on hands/arms                                          |                 | < 0.50 m/s²                                                                                                                                     |  |
| Standards compliance                                             |                 |                                                                                                                                                 |  |
| This machine is in compliance with:                              |                 | 006/42/CE European standard: EN 280 + A1 2015 -<br>EMC: 2014/30/EU - Noise directive: 2000/14/CE -<br>Safety of machinery: EN ISO 13849-1: 2008 |  |