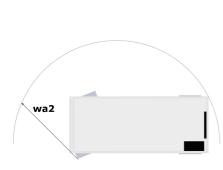

### SE 0808 - Load chart

#### Load Chart for MEWP Metric 0 m h21 . h7 A h20 0 m 0 m . 0 m

Technical sheet :

| Our setting                                                      |         | Mateira                                                                                                                                         |
|------------------------------------------------------------------|---------|-------------------------------------------------------------------------------------------------------------------------------------------------|
| Capacities                                                       | h01     | Metric                                                                                                                                          |
| Working height maximum (indoor)                                  | h21     | 7.80 m                                                                                                                                          |
| Working height maximum (outdoor)                                 | h21'    | 7.80 m                                                                                                                                          |
| Platform height maximum (indoor)                                 | h7      | 5.80 m                                                                                                                                          |
| Platform height maximum (outdoor)                                | h7'     | 5.80 m                                                                                                                                          |
| Platform capacity                                                | Q       | 230 kg                                                                                                                                          |
| Max. capacity on the extension deck                              |         | 115 kg                                                                                                                                          |
| Number of people (indoor / outdoor)                              |         | 2 / 1                                                                                                                                           |
| Weight and dimensions                                            |         |                                                                                                                                                 |
| Platform weight*                                                 |         | 1500 kg                                                                                                                                         |
| Platform dimensions (length x width)                             | lp / ep | 1.64 m x 0.75 m                                                                                                                                 |
| Platform dimensions with extension (length x width)              |         | 2.54 m x 0.75 m                                                                                                                                 |
| Floor height (access)                                            | h20     | 1.02 m                                                                                                                                          |
| Overall length                                                   | 11      | 1.88 m                                                                                                                                          |
| Overall width                                                    | b1      | 0.81 m                                                                                                                                          |
| Overall height                                                   | h17     | 2.17 m                                                                                                                                          |
| Overall height (stowed)                                          | h18 *** | 1.99 m                                                                                                                                          |
| Deck opening length                                              | dp      | 0.90 m                                                                                                                                          |
| Overall length with platform extension                           | 115     | 2.76 m                                                                                                                                          |
| Outside turning radius - platform                                | Wa2     | 1.73 m                                                                                                                                          |
| Ground clearance with pothole guards deployed                    | m6      | 0.01 m                                                                                                                                          |
| Ground clearance with pothole guards folded                      | m2      | 0.05 m                                                                                                                                          |
| Wheelbase                                                        | у       | 1.40 m                                                                                                                                          |
| Performances                                                     | ,<br>,  |                                                                                                                                                 |
| Drive speed - stowed                                             |         | 4.50 km/h                                                                                                                                       |
| Drive speed - raised                                             |         | 0.80 km/h                                                                                                                                       |
| Raise speed (laden) / Lower speed (laden)                        |         | 17 s / 18 s                                                                                                                                     |
| Gradeability                                                     |         | 25 %                                                                                                                                            |
| Indoor and outdoor max Tilt Rating (Fore and Aft / Side-to-Side) |         | 3.50 ° / 1.50 °                                                                                                                                 |
| Wheels                                                           |         | 5.50 / 1.50                                                                                                                                     |
|                                                                  |         | Neumenhine                                                                                                                                      |
| Tires type                                                       |         | Non marking                                                                                                                                     |
| Standard tires                                                   |         | 12 x 4 in / 305 x 106 mm                                                                                                                        |
| Drive wheels (front / rear)                                      |         | 2 / 0                                                                                                                                           |
| Steering wheels (front / rear)                                   |         | 2 / 0                                                                                                                                           |
| Braking wheels (front / rear)                                    |         | 2 / 0                                                                                                                                           |
| Service brake                                                    |         | Electric                                                                                                                                        |
| Engine/Battery                                                   |         |                                                                                                                                                 |
| Battery technology                                               |         | Lead acid                                                                                                                                       |
| Number of batteries / Battery nominal voltage / Battery capacity |         | 4 / 6 V / 185 Ah                                                                                                                                |
| Battery energy                                                   |         | 4.40 kWh                                                                                                                                        |
| On-board charger (V / A)                                         |         | 24 V / 30 A                                                                                                                                     |
| Miscellaneous                                                    |         |                                                                                                                                                 |
| Number of cycles with STD Battery (HIRD)                         |         | 146                                                                                                                                             |
| Hydraulic Pressure                                               |         | 250 bar                                                                                                                                         |
| Hydraulic tank capacity                                          |         | 12                                                                                                                                              |
| Vibration on hands/arms                                          |         | < 0.50 m/s²                                                                                                                                     |
| Standards compliance                                             |         |                                                                                                                                                 |
| This machine is in compliance with:                              |         | 006/42/CE European standard: EN 280 + A1 2015 -<br>EMC: 2014/30/EU - Noise directive: 2000/14/CE -<br>Safety of machinery: EN ISO 13849-1: 2008 |