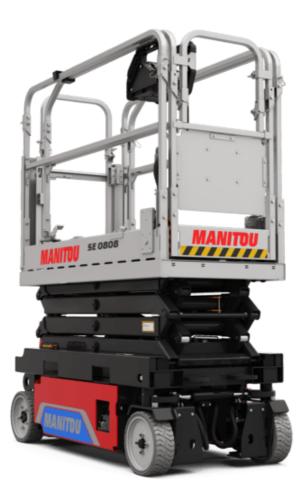

Technical sheet :

| Our setting                                                      |         | Mateira                                                                                                                                         |
|------------------------------------------------------------------|---------|-------------------------------------------------------------------------------------------------------------------------------------------------|
| Capacities                                                       | h01     | Metric                                                                                                                                          |
| Working height maximum (indoor)                                  | h21     | 7.80 m                                                                                                                                          |
| Working height maximum (outdoor)                                 | h21'    | 7.80 m                                                                                                                                          |
| Platform height maximum (indoor)                                 | h7      | 5.80 m                                                                                                                                          |
| Platform height maximum (outdoor)                                | h7'     | 5.80 m                                                                                                                                          |
| Platform capacity                                                | Q       | 230 kg                                                                                                                                          |
| Max. capacity on the extension deck                              |         | 115 kg                                                                                                                                          |
| Number of people (indoor / outdoor)                              |         | 2 / 1                                                                                                                                           |
| Weight and dimensions                                            |         |                                                                                                                                                 |
| Platform weight*                                                 |         | 1500 kg                                                                                                                                         |
| Platform dimensions (length x width)                             | lp / ep | 1.64 m x 0.75 m                                                                                                                                 |
| Platform dimensions with extension (length x width)              |         | 2.54 m x 0.75 m                                                                                                                                 |
| Floor height (access)                                            | h20     | 1.02 m                                                                                                                                          |
| Overall length                                                   | 11      | 1.88 m                                                                                                                                          |
| Overall width                                                    | b1      | 0.81 m                                                                                                                                          |
| Overall height                                                   | h17     | 2.17 m                                                                                                                                          |
| Overall height (stowed)                                          | h18 *** | 1.99 m                                                                                                                                          |
| Deck opening length                                              | dp      | 0.90 m                                                                                                                                          |
| Overall length with platform extension                           | 115     | 2.76 m                                                                                                                                          |
| Outside turning radius - platform                                | Wa2     | 1.73 m                                                                                                                                          |
| Ground clearance with pothole guards deployed                    | m6      | 0.01 m                                                                                                                                          |
| Ground clearance with pothole guards folded                      | m2      | 0.05 m                                                                                                                                          |
| Wheelbase                                                        | у       | 1.40 m                                                                                                                                          |
| Performances                                                     | ,<br>,  |                                                                                                                                                 |
| Drive speed - stowed                                             |         | 4.50 km/h                                                                                                                                       |
| Drive speed - raised                                             |         | 0.80 km/h                                                                                                                                       |
| Raise speed (laden) / Lower speed (laden)                        |         | 17 s / 18 s                                                                                                                                     |
| Gradeability                                                     |         | 25 %                                                                                                                                            |
| Indoor and outdoor max Tilt Rating (Fore and Aft / Side-to-Side) |         | 3.50 ° / 1.50 °                                                                                                                                 |
| Wheels                                                           |         | 5.50 / 1.50                                                                                                                                     |
|                                                                  |         | Neumenhine                                                                                                                                      |
| Tires type                                                       |         | Non marking                                                                                                                                     |
| Standard tires                                                   |         | 12 x 4 in / 305 x 106 mm                                                                                                                        |
| Drive wheels (front / rear)                                      |         | 2 / 0                                                                                                                                           |
| Steering wheels (front / rear)                                   |         | 2 / 0                                                                                                                                           |
| Braking wheels (front / rear)                                    |         | 2 / 0                                                                                                                                           |
| Service brake                                                    |         | Electric                                                                                                                                        |
| Engine/Battery                                                   |         |                                                                                                                                                 |
| Battery technology                                               |         | Lead acid                                                                                                                                       |
| Number of batteries / Battery nominal voltage / Battery capacity |         | 4 / 6 V / 185 Ah                                                                                                                                |
| Battery energy                                                   |         | 4.40 kWh                                                                                                                                        |
| On-board charger (V / A)                                         |         | 24 V / 30 A                                                                                                                                     |
| Miscellaneous                                                    |         |                                                                                                                                                 |
| Number of cycles with STD Battery (HIRD)                         |         | 146                                                                                                                                             |
| Hydraulic Pressure                                               |         | 250 bar                                                                                                                                         |
| Hydraulic tank capacity                                          |         | 12                                                                                                                                              |
| Vibration on hands/arms                                          |         | < 0.50 m/s²                                                                                                                                     |
| Standards compliance                                             |         |                                                                                                                                                 |
| This machine is in compliance with:                              |         | 006/42/CE European standard: EN 280 + A1 2015 -<br>EMC: 2014/30/EU - Noise directive: 2000/14/CE -<br>Safety of machinery: EN ISO 13849-1: 2008 |