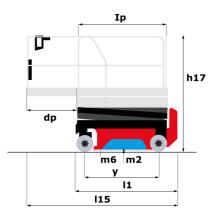

## SE 0808 - Dimensional drawing

Technical sheet :

| Our setting                                                      |         | Mateira                                                                                                                                         |
|------------------------------------------------------------------|---------|-------------------------------------------------------------------------------------------------------------------------------------------------|
| Capacities                                                       | h01     | Metric                                                                                                                                          |
| Working height maximum (indoor)                                  | h21     | 7.80 m                                                                                                                                          |
| Working height maximum (outdoor)                                 | h21'    | 7.80 m                                                                                                                                          |
| Platform height maximum (indoor)                                 | h7      | 5.80 m                                                                                                                                          |
| Platform height maximum (outdoor)                                | h7'     | 5.80 m                                                                                                                                          |
| Platform capacity                                                | Q       | 230 kg                                                                                                                                          |
| Max. capacity on the extension deck                              |         | 115 kg                                                                                                                                          |
| Number of people (indoor / outdoor)                              |         | 2 / 1                                                                                                                                           |
| Weight and dimensions                                            |         |                                                                                                                                                 |
| Platform weight*                                                 |         | 1500 kg                                                                                                                                         |
| Platform dimensions (length x width)                             | lp / ep | 1.64 m x 0.75 m                                                                                                                                 |
| Platform dimensions with extension (length x width)              |         | 2.54 m x 0.75 m                                                                                                                                 |
| Floor height (access)                                            | h20     | 1.02 m                                                                                                                                          |
| Overall length                                                   | 11      | 1.88 m                                                                                                                                          |
| Overall width                                                    | b1      | 0.81 m                                                                                                                                          |
| Overall height                                                   | h17     | 2.17 m                                                                                                                                          |
| Overall height (stowed)                                          | h18 *** | 1.99 m                                                                                                                                          |
| Deck opening length                                              | dp      | 0.90 m                                                                                                                                          |
| Overall length with platform extension                           | 115     | 2.76 m                                                                                                                                          |
| Outside turning radius - platform                                | Wa2     | 1.73 m                                                                                                                                          |
| Ground clearance with pothole guards deployed                    | m6      | 0.01 m                                                                                                                                          |
| Ground clearance with pothole guards folded                      | m2      | 0.05 m                                                                                                                                          |
| Wheelbase                                                        | у       | 1.40 m                                                                                                                                          |
| Performances                                                     | ,<br>,  |                                                                                                                                                 |
| Drive speed - stowed                                             |         | 4.50 km/h                                                                                                                                       |
| Drive speed - raised                                             |         | 0.80 km/h                                                                                                                                       |
| Raise speed (laden) / Lower speed (laden)                        |         | 17 s / 18 s                                                                                                                                     |
| Gradeability                                                     |         | 25 %                                                                                                                                            |
| Indoor and outdoor max Tilt Rating (Fore and Aft / Side-to-Side) |         | 3.50 ° / 1.50 °                                                                                                                                 |
| Wheels                                                           |         | 5.50 / 1.50                                                                                                                                     |
|                                                                  |         | Neumenhine                                                                                                                                      |
| Tires type                                                       |         | Non marking                                                                                                                                     |
| Standard tires                                                   |         | 12 x 4 in / 305 x 106 mm                                                                                                                        |
| Drive wheels (front / rear)                                      |         | 2 / 0                                                                                                                                           |
| Steering wheels (front / rear)                                   |         | 2 / 0                                                                                                                                           |
| Braking wheels (front / rear)                                    |         | 2 / 0                                                                                                                                           |
| Service brake                                                    |         | Electric                                                                                                                                        |
| Engine/Battery                                                   |         |                                                                                                                                                 |
| Battery technology                                               |         | Lead acid                                                                                                                                       |
| Number of batteries / Battery nominal voltage / Battery capacity |         | 4 / 6 V / 185 Ah                                                                                                                                |
| Battery energy                                                   |         | 4.40 kWh                                                                                                                                        |
| On-board charger (V / A)                                         |         | 24 V / 30 A                                                                                                                                     |
| Miscellaneous                                                    |         |                                                                                                                                                 |
| Number of cycles with STD Battery (HIRD)                         |         | 146                                                                                                                                             |
| Hydraulic Pressure                                               |         | 250 bar                                                                                                                                         |
| Hydraulic tank capacity                                          |         | 12                                                                                                                                              |
| Vibration on hands/arms                                          |         | < 0.50 m/s²                                                                                                                                     |
| Standards compliance                                             |         |                                                                                                                                                 |
| This machine is in compliance with:                              |         | 006/42/CE European standard: EN 280 + A1 2015 -<br>EMC: 2014/30/EU - Noise directive: 2000/14/CE -<br>Safety of machinery: EN ISO 13849-1: 2008 |