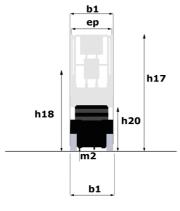

## SE 0808 - Dimensional drawing

Technical sheet :

| Our setting                                                      |         | Mateira                                                                                                                                         |
|------------------------------------------------------------------|---------|-------------------------------------------------------------------------------------------------------------------------------------------------|
| Capacities                                                       | h01     | Metric                                                                                                                                          |
| Working height maximum (indoor)                                  | h21     | 7.80 m                                                                                                                                          |
| Working height maximum (outdoor)                                 | h21'    | 7.80 m                                                                                                                                          |
| Platform height maximum (indoor)                                 | h7      | 5.80 m                                                                                                                                          |
| Platform height maximum (outdoor)                                | h7'     | 5.80 m                                                                                                                                          |
| Platform capacity                                                | Q       | 230 kg                                                                                                                                          |
| Max. capacity on the extension deck                              |         | 115 kg                                                                                                                                          |
| Number of people (indoor / outdoor)                              |         | 2 / 1                                                                                                                                           |
| Weight and dimensions                                            |         |                                                                                                                                                 |
| Platform weight*                                                 |         | 1500 kg                                                                                                                                         |
| Platform dimensions (length x width)                             | lp / ep | 1.64 m x 0.75 m                                                                                                                                 |
| Platform dimensions with extension (length x width)              |         | 2.54 m x 0.75 m                                                                                                                                 |
| Floor height (access)                                            | h20     | 1.02 m                                                                                                                                          |
| Overall length                                                   | 11      | 1.88 m                                                                                                                                          |
| Overall width                                                    | b1      | 0.81 m                                                                                                                                          |
| Overall height                                                   | h17     | 2.17 m                                                                                                                                          |
| Overall height (stowed)                                          | h18 *** | 1.99 m                                                                                                                                          |
| Deck opening length                                              | dp      | 0.90 m                                                                                                                                          |
| Overall length with platform extension                           | 115     | 2.76 m                                                                                                                                          |
| Outside turning radius - platform                                | Wa2     | 1.73 m                                                                                                                                          |
| Ground clearance with pothole guards deployed                    | m6      | 0.01 m                                                                                                                                          |
| Ground clearance with pothole guards folded                      | m2      | 0.05 m                                                                                                                                          |
| Wheelbase                                                        | у       | 1.40 m                                                                                                                                          |
| Performances                                                     | ,<br>,  |                                                                                                                                                 |
| Drive speed - stowed                                             |         | 4.50 km/h                                                                                                                                       |
| Drive speed - raised                                             |         | 0.80 km/h                                                                                                                                       |
| Raise speed (laden) / Lower speed (laden)                        |         | 17 s / 18 s                                                                                                                                     |
| Gradeability                                                     |         | 25 %                                                                                                                                            |
| Indoor and outdoor max Tilt Rating (Fore and Aft / Side-to-Side) |         | 3.50 ° / 1.50 °                                                                                                                                 |
| Wheels                                                           |         | 5.50 / 1.50                                                                                                                                     |
|                                                                  |         | Neumenhine                                                                                                                                      |
| Tires type                                                       |         | Non marking                                                                                                                                     |
| Standard tires                                                   |         | 12 x 4 in / 305 x 106 mm                                                                                                                        |
| Drive wheels (front / rear)                                      |         | 2 / 0                                                                                                                                           |
| Steering wheels (front / rear)                                   |         | 2 / 0                                                                                                                                           |
| Braking wheels (front / rear)                                    |         | 2 / 0                                                                                                                                           |
| Service brake                                                    |         | Electric                                                                                                                                        |
| Engine/Battery                                                   |         |                                                                                                                                                 |
| Battery technology                                               |         | Lead acid                                                                                                                                       |
| Number of batteries / Battery nominal voltage / Battery capacity |         | 4 / 6 V / 185 Ah                                                                                                                                |
| Battery energy                                                   |         | 4.40 kWh                                                                                                                                        |
| On-board charger (V / A)                                         |         | 24 V / 30 A                                                                                                                                     |
| Miscellaneous                                                    |         |                                                                                                                                                 |
| Number of cycles with STD Battery (HIRD)                         |         | 146                                                                                                                                             |
| Hydraulic Pressure                                               |         | 250 bar                                                                                                                                         |
| Hydraulic tank capacity                                          |         | 12                                                                                                                                              |
| Vibration on hands/arms                                          |         | < 0.50 m/s²                                                                                                                                     |
| Standards compliance                                             |         |                                                                                                                                                 |
| This machine is in compliance with:                              |         | 006/42/CE European standard: EN 280 + A1 2015 -<br>EMC: 2014/30/EU - Noise directive: 2000/14/CE -<br>Safety of machinery: EN ISO 13849-1: 2008 |