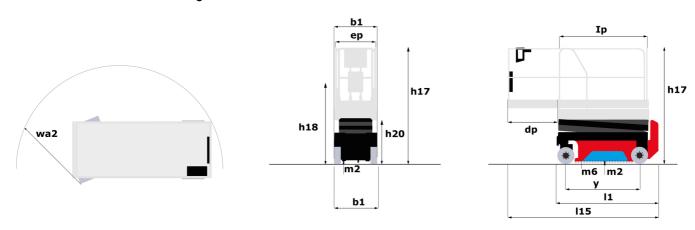

## **SE 0808**

|                                                                  | <b>SE 0808</b> Created on September 9, 2025 at 7:07 PM                                                                                  |
|------------------------------------------------------------------|-----------------------------------------------------------------------------------------------------------------------------------------|
| Capacities                                                       | Metric                                                                                                                                  |
| Working height                                                   | h21 7.80 m                                                                                                                              |
| Working height maximum (indoor)                                  | h21 7.80 m                                                                                                                              |
| Working height maximum (outdoor)                                 | h21' 7.80 m                                                                                                                             |
| Platform height maximum (indoor)                                 | h7 5.80 m                                                                                                                               |
| Platform height maximum (outdoor)                                | h7' 5.80 m                                                                                                                              |
| Platform capacity                                                | Q 230 kg                                                                                                                                |
| Max. capacity on the extension deck                              | 115 kg                                                                                                                                  |
| Number of people (indoor / outdoor)                              | 2/1                                                                                                                                     |
| Weight and dimensions                                            |                                                                                                                                         |
| Platform weight*                                                 | 1500 kg                                                                                                                                 |
| Platform dimensions (length x width)                             | lp / ep 1.64 m x 0.75 m                                                                                                                 |
| Platform dimensions with extension (length x width)              | 2.54 m x 0.75 m                                                                                                                         |
| Floor height (access)                                            | h20 1.02 m                                                                                                                              |
| Overall length                                                   | I1 1.88 m                                                                                                                               |
| Overall width                                                    | b1 0.81 m                                                                                                                               |
| Overall height                                                   | h17 2.17 m                                                                                                                              |
| Overall height (stowed)                                          | h18 *** 1.99 m                                                                                                                          |
| Deck opening length                                              |                                                                                                                                         |
|                                                                  | dp 0.90 m                                                                                                                               |
| Overall length with platform extension                           |                                                                                                                                         |
| Outside turning radius - platform                                | Wa2 1.73 m                                                                                                                              |
| Internal turning radius                                          | 0 m                                                                                                                                     |
| Ground clearance with pothole guards deployed                    | m6 0.01 m                                                                                                                               |
| Ground clearance with pothole guards folded                      | m2 0.05 m                                                                                                                               |
| Wheelbase                                                        | y 1.40 m                                                                                                                                |
| Performances                                                     |                                                                                                                                         |
| Drive speed - stowed                                             | 4.50 km/h                                                                                                                               |
| Drive speed - raised                                             | 0.80 km/h                                                                                                                               |
| Raise speed (laden) / Lower speed (laden)                        | 17 s / 18 s                                                                                                                             |
| Gradeability                                                     | 25 %                                                                                                                                    |
| Indoor and outdoor max Tilt Rating (Fore and Aft / Side-to-Side) | 3.50 ° / 1.50 °                                                                                                                         |
| Wheels                                                           |                                                                                                                                         |
| Tires type                                                       | Non marking                                                                                                                             |
| Standard tires                                                   | 12 x 4 in / 305 x 106 mm                                                                                                                |
| Drive wheels (front / rear)                                      | 2/0                                                                                                                                     |
| Steering wheels (front / rear)                                   | 2/0                                                                                                                                     |
| Braking wheels (front / rear)                                    | 2/0                                                                                                                                     |
| Service brake                                                    | Electric                                                                                                                                |
| Engine/Battery                                                   |                                                                                                                                         |
| Battery technology                                               | Semi-traction Semi-traction                                                                                                             |
| Number of batteries / Battery nominal voltage / Battery capacity | 4 / 6 V / 185 Ah                                                                                                                        |
| Battery energy                                                   | 4.40 kW/h                                                                                                                               |
| On-board charger (V / A)                                         | 24 V / 30 A                                                                                                                             |
| Miscellaneous                                                    |                                                                                                                                         |
| Number of cycles with STD Battery (HIRD)                         | 146                                                                                                                                     |
| Hydraulic Pressure                                               | 250 bar                                                                                                                                 |
| Hydraulic tank capacity                                          | 12                                                                                                                                      |
| Sound pressure level (platform work station) (LpA)               | 66.60 dB                                                                                                                                |
| Vibration on hands/arms                                          | < 0.50 m/s²                                                                                                                             |
| Standards compliance                                             |                                                                                                                                         |
| This machine is in compliance with:                              | 2006/42/CE European standard: EN 280 + A1 2<br>EMC: 2014/30/EU - Noise directive: 2000/14/<br>Safety of machinery: EN ISO 13849-1: 2008 |

### Load Chart for MEWP Metric

SE 0808 - Dimensional drawing