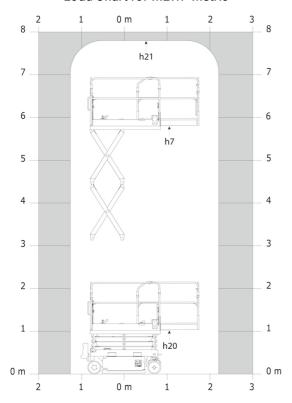

#### SE 0808 - Load chart

### Load Chart for MEWP Metric

SE 0808 - Dimensional drawing

## **SE 0808**

|                                                                  | <b>SE 0808</b> Created on September 9, 2025 at 7:07 PM                                                                                  |
|------------------------------------------------------------------|-----------------------------------------------------------------------------------------------------------------------------------------|
| Capacities                                                       | Metric                                                                                                                                  |
| Working height                                                   | h21 7.80 m                                                                                                                              |
| Working height maximum (indoor)                                  | h21 7.80 m                                                                                                                              |
| Working height maximum (outdoor)                                 | h21' 7.80 m                                                                                                                             |
| Platform height maximum (indoor)                                 | h7 5.80 m                                                                                                                               |
| Platform height maximum (outdoor)                                | h7' 5.80 m                                                                                                                              |
| Platform capacity                                                | Q 230 kg                                                                                                                                |
| Max. capacity on the extension deck                              | 115 kg                                                                                                                                  |
| Number of people (indoor / outdoor)                              | 2/1                                                                                                                                     |
| Weight and dimensions                                            |                                                                                                                                         |
| Platform weight*                                                 | 1500 kg                                                                                                                                 |
| Platform dimensions (length x width)                             | lp / ep 1.64 m x 0.75 m                                                                                                                 |
| Platform dimensions with extension (length x width)              | 2.54 m x 0.75 m                                                                                                                         |
| Floor height (access)                                            | h20 1.02 m                                                                                                                              |
| Overall length                                                   | I1 1.88 m                                                                                                                               |
| Overall width                                                    | b1 0.81 m                                                                                                                               |
| Overall height                                                   | h17 2.17 m                                                                                                                              |
| Overall height (stowed)                                          | h18 *** 1.99 m                                                                                                                          |
| Deck opening length                                              |                                                                                                                                         |
|                                                                  | dp 0.90 m                                                                                                                               |
| Overall length with platform extension                           |                                                                                                                                         |
| Outside turning radius - platform                                | Wa2 1.73 m                                                                                                                              |
| Internal turning radius                                          | 0 m                                                                                                                                     |
| Ground clearance with pothole guards deployed                    | m6 0.01 m                                                                                                                               |
| Ground clearance with pothole guards folded                      | m2 0.05 m                                                                                                                               |
| Wheelbase                                                        | y 1.40 m                                                                                                                                |
| Performances                                                     |                                                                                                                                         |
| Drive speed - stowed                                             | 4.50 km/h                                                                                                                               |
| Drive speed - raised                                             | 0.80 km/h                                                                                                                               |
| Raise speed (laden) / Lower speed (laden)                        | 17 s / 18 s                                                                                                                             |
| Gradeability                                                     | 25 %                                                                                                                                    |
| Indoor and outdoor max Tilt Rating (Fore and Aft / Side-to-Side) | 3.50 ° / 1.50 °                                                                                                                         |
| Wheels                                                           |                                                                                                                                         |
| Tires type                                                       | Non marking                                                                                                                             |
| Standard tires                                                   | 12 x 4 in / 305 x 106 mm                                                                                                                |
| Drive wheels (front / rear)                                      | 2/0                                                                                                                                     |
| Steering wheels (front / rear)                                   | 2/0                                                                                                                                     |
| Braking wheels (front / rear)                                    | 2/0                                                                                                                                     |
| Service brake                                                    | Electric                                                                                                                                |
| Engine/Battery                                                   |                                                                                                                                         |
| Battery technology                                               | Semi-traction Semi-traction                                                                                                             |
| Number of batteries / Battery nominal voltage / Battery capacity | 4 / 6 V / 185 Ah                                                                                                                        |
| Battery energy                                                   | 4.40 kW/h                                                                                                                               |
| On-board charger (V / A)                                         | 24 V / 30 A                                                                                                                             |
| Miscellaneous                                                    |                                                                                                                                         |
| Number of cycles with STD Battery (HIRD)                         | 146                                                                                                                                     |
| Hydraulic Pressure                                               | 250 bar                                                                                                                                 |
| Hydraulic tank capacity                                          | 12                                                                                                                                      |
| Sound pressure level (platform work station) (LpA)               | 66.60 dB                                                                                                                                |
| Vibration on hands/arms                                          | < 0.50 m/s²                                                                                                                             |
| Standards compliance                                             |                                                                                                                                         |
| This machine is in compliance with:                              | 2006/42/CE European standard: EN 280 + A1 2<br>EMC: 2014/30/EU - Noise directive: 2000/14/<br>Safety of machinery: EN ISO 13849-1: 2008 |