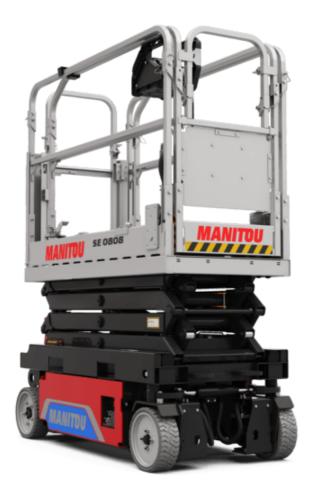

Technical sheet:

## **SE 0808**

|                                                                  | SE 0808 ( | Created on March 31, 2025 at 9:47 PM UTC                                                                                                         |
|------------------------------------------------------------------|-----------|--------------------------------------------------------------------------------------------------------------------------------------------------|
| Capacities                                                       |           | Metric                                                                                                                                           |
| Working height maximum (indoor)                                  | h21       | 7.80 m                                                                                                                                           |
| Working height maximum (outdoor)                                 | h21'      | 7.80 m                                                                                                                                           |
| Platform height maximum (indoor)                                 | h7        | 5.80 m                                                                                                                                           |
| Platform height maximum (outdoor)                                | h7'       | 5.80 m                                                                                                                                           |
| Platform capacity                                                | Q         | 230 kg                                                                                                                                           |
| Max. capacity on the extension deck                              | •         | 115 kg                                                                                                                                           |
| Number of people (indoor / outdoor)                              |           | 2/1                                                                                                                                              |
| Weight and dimensions                                            |           |                                                                                                                                                  |
| Platform weight*                                                 |           | 1500 kg                                                                                                                                          |
| Platform dimensions (length x width)                             | lp / ep   | 1.64 m x 0.75 m                                                                                                                                  |
| Platform dimensions with extension (length x width)              |           | 2.54 m x 0.75 m                                                                                                                                  |
| Floor height (access)                                            | h20       | 1.02 m                                                                                                                                           |
| Overall length                                                   | l1        | 1.88 m                                                                                                                                           |
| Overall width                                                    | b1        | 0.81 m                                                                                                                                           |
| Overall height                                                   | h17       | 2.17 m                                                                                                                                           |
| Overall height (stowed)                                          | h18 ***   | 1.99 m                                                                                                                                           |
| Deck opening length                                              | dp        | 0.90 m                                                                                                                                           |
| Overall length with platform extension                           | I15       | 2.76 m                                                                                                                                           |
| Outside tuming radius - platform                                 | Wa2       | 1.73 m                                                                                                                                           |
| Internal turning radius                                          | Waz       | 0 m                                                                                                                                              |
| Ground clearance with pothole quards deployed                    | m6        | 0.01 m                                                                                                                                           |
| Ground clearance with pothole guards deproyed                    | m2        | 0.05 m                                                                                                                                           |
| Wheelbase                                                        | y         | 1.40 m                                                                                                                                           |
| Performances                                                     | y         | 1.40 III                                                                                                                                         |
| Drive speed - stowed                                             |           | 4.50 km/h                                                                                                                                        |
| Drive speed - raised                                             |           | 0.80 km/h                                                                                                                                        |
| Raise speed (laden) / Lower speed (laden)                        |           | 17 s / 18 s                                                                                                                                      |
| Gradeability                                                     |           | 25 %                                                                                                                                             |
| Indoor and outdoor max Tilt Rating (Fore and Aft / Side-to-Side) |           | 3.50 ° / 1.50 °                                                                                                                                  |
| Wheels                                                           |           | 3.30 / 1.50                                                                                                                                      |
| Tires type                                                       |           | Non marking                                                                                                                                      |
| Standard tires                                                   |           | 12 x 4 in / 305 x 106 mm                                                                                                                         |
| Drive wheels (front / rear)                                      |           | 2 / 0                                                                                                                                            |
| , , ,                                                            |           | 2 / 0                                                                                                                                            |
| Steering wheels (front / rear)                                   |           | 2/0                                                                                                                                              |
| Braking wheels (front / rear)                                    |           |                                                                                                                                                  |
| Service brake                                                    |           | Electric                                                                                                                                         |
| Engine/Battery                                                   |           |                                                                                                                                                  |
| Battery technology                                               |           | Semi-traction                                                                                                                                    |
| Number of batteries / Battery nominal voltage / Battery capacity |           | 4 / 6 V / 185 Ah                                                                                                                                 |
| Battery energy                                                   |           | 4.40 kWh                                                                                                                                         |
| On-board charger (V / A)                                         |           | 24 V / 30 A                                                                                                                                      |
| Miscellaneous                                                    |           |                                                                                                                                                  |
| Number of cycles with STD Battery (HIRD)                         |           | 146                                                                                                                                              |
| Hydraulic Pressure                                               |           | 250 bar                                                                                                                                          |
| Hydraulic tank capacity                                          |           | 12                                                                                                                                               |
| Sound pressure level (platform work station) (LpA)               |           | 66.60 dB                                                                                                                                         |
| Vibration on hands/arms                                          |           | < 0.50 m/s²                                                                                                                                      |
| Standards compliance                                             |           |                                                                                                                                                  |
| This machine is in compliance with:                              |           | 2006/42/CE European standard: EN 280 + A1 2015 -<br>EMC: 2014/30/EU - Noise directive: 2000/14/CE -<br>Safety of machinery: EN ISO 13849-1: 2008 |