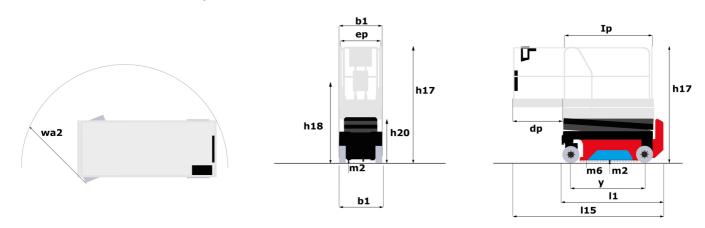

## **SE 0808**

|                                                                  | SE 0808 ( | Created on March 31, 2025 at 9:47 PM UTC                                                                                                         |
|------------------------------------------------------------------|-----------|--------------------------------------------------------------------------------------------------------------------------------------------------|
| Capacities                                                       |           | Metric                                                                                                                                           |
| Working height maximum (indoor)                                  | h21       | 7.80 m                                                                                                                                           |
| Working height maximum (outdoor)                                 | h21'      | 7.80 m                                                                                                                                           |
| Platform height maximum (indoor)                                 | h7        | 5.80 m                                                                                                                                           |
| Platform height maximum (outdoor)                                | h7'       | 5.80 m                                                                                                                                           |
| Platform capacity                                                | Q         | 230 kg                                                                                                                                           |
| Max. capacity on the extension deck                              | •         | 115 kg                                                                                                                                           |
| Number of people (indoor / outdoor)                              |           | 2/1                                                                                                                                              |
| Weight and dimensions                                            |           |                                                                                                                                                  |
| Platform weight*                                                 |           | 1500 kg                                                                                                                                          |
| Platform dimensions (length x width)                             | lp / ep   | 1.64 m x 0.75 m                                                                                                                                  |
| Platform dimensions with extension (length x width)              |           | 2.54 m x 0.75 m                                                                                                                                  |
| Floor height (access)                                            | h20       | 1.02 m                                                                                                                                           |
| Overall length                                                   | l1        | 1.88 m                                                                                                                                           |
| Overall width                                                    | b1        | 0.81 m                                                                                                                                           |
| Overall height                                                   | h17       | 2.17 m                                                                                                                                           |
| Overall height (stowed)                                          | h18 ***   | 1.99 m                                                                                                                                           |
| Deck opening length                                              | dp        | 0.90 m                                                                                                                                           |
| Overall length with platform extension                           | I15       | 2.76 m                                                                                                                                           |
| Outside tuming radius - platform                                 | Wa2       | 1.73 m                                                                                                                                           |
| Internal turning radius                                          | Waz       | 0 m                                                                                                                                              |
| Ground clearance with pothole quards deployed                    | m6        | 0.01 m                                                                                                                                           |
| Ground clearance with pothole guards deproyed                    | m2        | 0.05 m                                                                                                                                           |
| Wheelbase                                                        | y         | 1.40 m                                                                                                                                           |
| Performances                                                     | y         | 1.40 III                                                                                                                                         |
| Drive speed - stowed                                             |           | 4.50 km/h                                                                                                                                        |
| Drive speed - raised                                             |           | 0.80 km/h                                                                                                                                        |
| Raise speed (laden) / Lower speed (laden)                        |           | 17 s / 18 s                                                                                                                                      |
| Gradeability                                                     |           | 25 %                                                                                                                                             |
| Indoor and outdoor max Tilt Rating (Fore and Aft / Side-to-Side) |           | 3.50 ° / 1.50 °                                                                                                                                  |
| Wheels                                                           |           | 3.30 / 1.50                                                                                                                                      |
| Tires type                                                       |           | Non marking                                                                                                                                      |
| Standard tires                                                   |           | 12 x 4 in / 305 x 106 mm                                                                                                                         |
| Drive wheels (front / rear)                                      |           | 2 / 0                                                                                                                                            |
| , , ,                                                            |           | 2 / 0                                                                                                                                            |
| Steering wheels (front / rear)                                   |           | 2/0                                                                                                                                              |
| Braking wheels (front / rear)                                    |           |                                                                                                                                                  |
| Service brake                                                    |           | Electric                                                                                                                                         |
| Engine/Battery                                                   |           |                                                                                                                                                  |
| Battery technology                                               |           | Semi-traction                                                                                                                                    |
| Number of batteries / Battery nominal voltage / Battery capacity |           | 4 / 6 V / 185 Ah                                                                                                                                 |
| Battery energy                                                   |           | 4.40 kWh                                                                                                                                         |
| On-board charger (V / A)                                         |           | 24 V / 30 A                                                                                                                                      |
| Miscellaneous                                                    |           |                                                                                                                                                  |
| Number of cycles with STD Battery (HIRD)                         |           | 146                                                                                                                                              |
| Hydraulic Pressure                                               |           | 250 bar                                                                                                                                          |
| Hydraulic tank capacity                                          |           | 12                                                                                                                                               |
| Sound pressure level (platform work station) (LpA)               |           | 66.60 dB                                                                                                                                         |
| Vibration on hands/arms                                          |           | < 0.50 m/s²                                                                                                                                      |
| Standards compliance                                             |           |                                                                                                                                                  |
| This machine is in compliance with:                              |           | 2006/42/CE European standard: EN 280 + A1 2015 -<br>EMC: 2014/30/EU - Noise directive: 2000/14/CE -<br>Safety of machinery: EN ISO 13849-1: 2008 |

<sup>\*</sup>Varies according to options and standards of the country to which the machine is delivered \*\*\* With folded guardrail