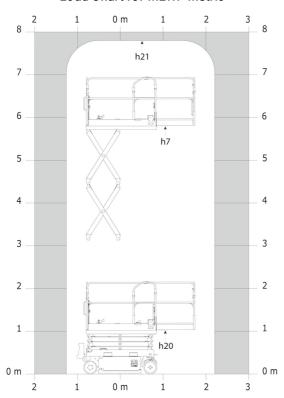

#### SE 0808 - Load chart

### Load Chart for MEWP Metric

SE 0808 - Dimensional drawing