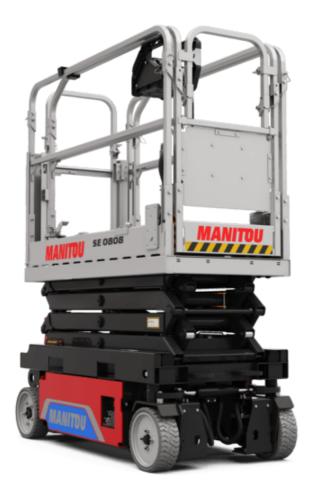

Technical sheet:

## **SE 0808**

|                                                                  | SE 0808 U | eated on August 12, 2025 at 2.00 PM 010                                                      |
|------------------------------------------------------------------|-----------|----------------------------------------------------------------------------------------------|
| Capacities                                                       |           | Metric                                                                                       |
| Working height                                                   | h21       | 7.80 m                                                                                       |
| Working height maximum (indoor)                                  | h21       | 7.80 m                                                                                       |
| Working height maximum (outdoor)                                 | h21'      | 7.80 m                                                                                       |
| Platform height maximum (indoor)                                 | h7        | 5.80 m                                                                                       |
| Platform height maximum (outdoor)                                | h7'       | 5.80 m                                                                                       |
| Platform capacity                                                | Q         | 230 kg                                                                                       |
| Max. capacity on the extension deck                              | ,         | 115 kg                                                                                       |
| Number of people (indoor / outdoor)                              |           | 2 / 1                                                                                        |
| Weight and dimensions                                            |           | 27.                                                                                          |
| Platform weight*                                                 |           | 1500 kg                                                                                      |
| Platform dimensions (length x width)                             | lp / ep   | 1.64 m x 0.75 m                                                                              |
| Platform dimensions with extension (length x width)              | ір / ер   | 2.54 m x 0.75 m                                                                              |
| , - ,                                                            | h20       | 1.02 m                                                                                       |
| Floor height (access)                                            |           |                                                                                              |
| Overall length                                                   | 11        | 1.88 m                                                                                       |
| Overall width                                                    | b1        | 0.81 m                                                                                       |
| Overall height                                                   | h17       | 2.17 m                                                                                       |
| Overall height (stowed)                                          | h18 ***   | 1.99 m                                                                                       |
| Deck opening length                                              | dp        | 0.90 m                                                                                       |
| Overall length with platform extension                           | l15       | 2.76 m                                                                                       |
| Outside turning radius - platform                                | Wa2       | 1.73 m                                                                                       |
| Internal turning radius                                          |           | 0 m                                                                                          |
| Ground clearance with pothole guards deployed                    | m6        | 0.01 m                                                                                       |
| Ground clearance with pothole guards folded                      | m2        | 0.05 m                                                                                       |
| Wheelbase                                                        | у         | 1.40 m                                                                                       |
| Performances                                                     |           |                                                                                              |
| Drive speed - stowed                                             |           | 4.50 km/h                                                                                    |
| Drive speed - raised                                             |           | 0.80 km/h                                                                                    |
| Raise speed (laden) / Lower speed (laden)                        |           | 17 s / 18 s                                                                                  |
| Gradeability                                                     |           | 25 %                                                                                         |
| Indoor and outdoor max Tilt Rating (Fore and Aft / Side-to-Side) |           | 3.50 ° / 1.50 °                                                                              |
| Wheels                                                           |           |                                                                                              |
| Tires type                                                       |           | Non marking                                                                                  |
| Standard tires                                                   |           | 12 x 4 in / 305 x 106 mm                                                                     |
| Drive wheels (front / rear)                                      |           | 2/0                                                                                          |
| Steering wheels (front / rear)                                   |           | 2 / 0                                                                                        |
| Braking wheels (front / rear)                                    |           | 2 / 0                                                                                        |
| Service brake                                                    |           | Electric                                                                                     |
| Engine/Battery                                                   |           |                                                                                              |
| Battery technology                                               |           | Semi-traction                                                                                |
| Number of batteries / Battery nominal voltage / Battery capacity |           | 4 / 6 V / 185 Ah                                                                             |
| Battery energy                                                   |           | 4.40 kW/h                                                                                    |
| On-board charger (V / A)                                         |           | 24 V / 30 A                                                                                  |
| Miscellaneous                                                    |           |                                                                                              |
| Number of cycles with STD Battery (HIRD)                         |           | 146                                                                                          |
| Hydraulic Pressure                                               |           | 250 bar                                                                                      |
| Hydraulic tank capacity                                          |           | 12                                                                                           |
| Sound pressure level (platform work station) (LpA)               |           | 66.60 dB                                                                                     |
| Vibration on hands/arms                                          |           | < 0.50 m/s²                                                                                  |
| Standards compliance                                             |           | ~ 0.30 III/ S                                                                                |
| - Communication Compliance                                       |           | 2006/42/CE European standard: EN 280 + A1 2015 -                                             |
| This machine is in compliance with:                              |           | EMC: 2014/30/EU - Noise directive: 2000/14/CE -<br>Safety of machinery: EN ISO 13849-1: 2008 |