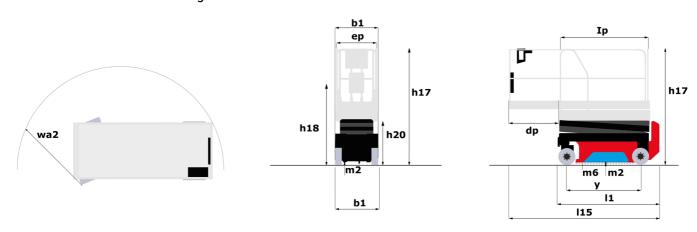

## **SE 0808**

|                                                                  | SE 0808 U | eated on August 12, 2025 at 2.00 PM 010                                                      |
|------------------------------------------------------------------|-----------|----------------------------------------------------------------------------------------------|
| Capacities                                                       |           | Metric                                                                                       |
| Working height                                                   | h21       | 7.80 m                                                                                       |
| Working height maximum (indoor)                                  | h21       | 7.80 m                                                                                       |
| Working height maximum (outdoor)                                 | h21'      | 7.80 m                                                                                       |
| Platform height maximum (indoor)                                 | h7        | 5.80 m                                                                                       |
| Platform height maximum (outdoor)                                | h7'       | 5.80 m                                                                                       |
| Platform capacity                                                | Q         | 230 kg                                                                                       |
| Max. capacity on the extension deck                              | ,         | 115 kg                                                                                       |
| Number of people (indoor / outdoor)                              |           | 2 / 1                                                                                        |
| Weight and dimensions                                            |           | 27.                                                                                          |
| Platform weight*                                                 |           | 1500 kg                                                                                      |
| Platform dimensions (length x width)                             | lp / ep   | 1.64 m x 0.75 m                                                                              |
| Platform dimensions with extension (length x width)              | ір / ер   | 2.54 m x 0.75 m                                                                              |
| , - ,                                                            | h20       | 1.02 m                                                                                       |
| Floor height (access)                                            |           |                                                                                              |
| Overall length                                                   | 11        | 1.88 m                                                                                       |
| Overall width                                                    | b1        | 0.81 m                                                                                       |
| Overall height                                                   | h17       | 2.17 m                                                                                       |
| Overall height (stowed)                                          | h18 ***   | 1.99 m                                                                                       |
| Deck opening length                                              | dp        | 0.90 m                                                                                       |
| Overall length with platform extension                           | l15       | 2.76 m                                                                                       |
| Outside turning radius - platform                                | Wa2       | 1.73 m                                                                                       |
| Internal turning radius                                          |           | 0 m                                                                                          |
| Ground clearance with pothole guards deployed                    | m6        | 0.01 m                                                                                       |
| Ground clearance with pothole guards folded                      | m2        | 0.05 m                                                                                       |
| Wheelbase                                                        | у         | 1.40 m                                                                                       |
| Performances                                                     |           |                                                                                              |
| Drive speed - stowed                                             |           | 4.50 km/h                                                                                    |
| Drive speed - raised                                             |           | 0.80 km/h                                                                                    |
| Raise speed (laden) / Lower speed (laden)                        |           | 17 s / 18 s                                                                                  |
| Gradeability                                                     |           | 25 %                                                                                         |
| Indoor and outdoor max Tilt Rating (Fore and Aft / Side-to-Side) |           | 3.50 ° / 1.50 °                                                                              |
| Wheels                                                           |           |                                                                                              |
| Tires type                                                       |           | Non marking                                                                                  |
| Standard tires                                                   |           | 12 x 4 in / 305 x 106 mm                                                                     |
| Drive wheels (front / rear)                                      |           | 2/0                                                                                          |
| Steering wheels (front / rear)                                   |           | 2 / 0                                                                                        |
| Braking wheels (front / rear)                                    |           | 2 / 0                                                                                        |
| Service brake                                                    |           | Electric                                                                                     |
| Engine/Battery                                                   |           |                                                                                              |
| Battery technology                                               |           | Semi-traction                                                                                |
| Number of batteries / Battery nominal voltage / Battery capacity |           | 4 / 6 V / 185 Ah                                                                             |
| Battery energy                                                   |           | 4.40 kW/h                                                                                    |
| On-board charger (V / A)                                         |           | 24 V / 30 A                                                                                  |
| Miscellaneous                                                    |           |                                                                                              |
| Number of cycles with STD Battery (HIRD)                         |           | 146                                                                                          |
| Hydraulic Pressure                                               |           | 250 bar                                                                                      |
| Hydraulic tank capacity                                          |           | 12                                                                                           |
| Sound pressure level (platform work station) (LpA)               |           | 66.60 dB                                                                                     |
| Vibration on hands/arms                                          |           | < 0.50 m/s²                                                                                  |
| Standards compliance                                             |           | ~ 0.30 III/ S                                                                                |
| - Communication Compliance                                       |           | 2006/42/CE European standard: EN 280 + A1 2015 -                                             |
| This machine is in compliance with:                              |           | EMC: 2014/30/EU - Noise directive: 2000/14/CE -<br>Safety of machinery: EN ISO 13849-1: 2008 |

### Load Chart for MEWP Metric

SE 0808 - Dimensional drawing