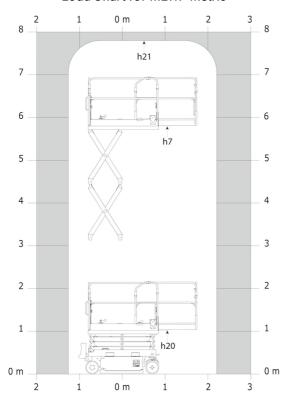

#### SE 0808 - Load chart

### Load Chart for MEWP Metric

SE 0808 - Dimensional drawing