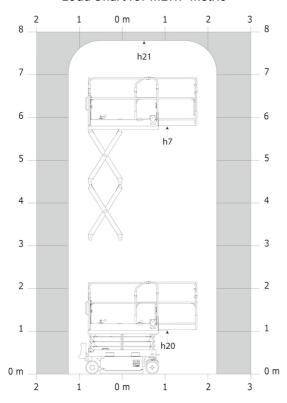

#### SE 0808 - Load chart

### Load Chart for MEWP Metric

SE 0808 - Dimensional drawing