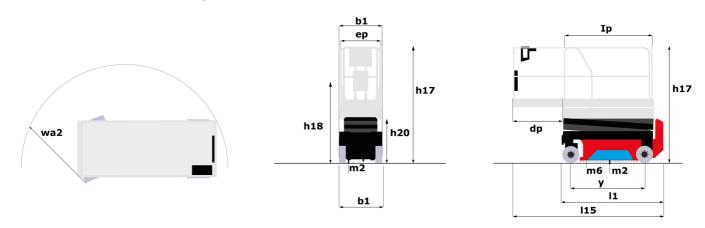

## **SE 0808**

|                                                                  | SE 0808 Ui | SE OBOB Created on August 11, 2025 at 2:00 AM UTC                                                                                                |  |
|------------------------------------------------------------------|------------|--------------------------------------------------------------------------------------------------------------------------------------------------|--|
| Capacities                                                       |            | Metric                                                                                                                                           |  |
| Working height                                                   | h21        | 7.80 m                                                                                                                                           |  |
| Working height maximum (indoor)                                  | h21        | 7.80 m                                                                                                                                           |  |
| Working height maximum (outdoor)                                 | h21'       | 7.80 m                                                                                                                                           |  |
| Platform height maximum (indoor)                                 | h7         | 5.80 m                                                                                                                                           |  |
| Platform height maximum (outdoor)                                | h7'        | 5.80 m                                                                                                                                           |  |
| Platform capacity                                                | Q          | 230 kg                                                                                                                                           |  |
| Max. capacity on the extension deck                              |            | 115 kg                                                                                                                                           |  |
| Number of people (indoor / outdoor)                              |            | 2/1                                                                                                                                              |  |
| Weight and dimensions                                            |            |                                                                                                                                                  |  |
| Platform weight*                                                 |            | 1500 kg                                                                                                                                          |  |
| Platform dimensions (length x width)                             | lp / ep    | 1.64 m x 0.75 m                                                                                                                                  |  |
| Platform dimensions with extension (length x width)              |            | 2.54 m x 0.75 m                                                                                                                                  |  |
| Floor height (access)                                            | h20        | 1.02 m                                                                                                                                           |  |
| Overall length                                                   | I1         | 1.88 m                                                                                                                                           |  |
| Overall width                                                    | b1         | 0.81 m                                                                                                                                           |  |
| Overall height                                                   | h17        | 2.17 m                                                                                                                                           |  |
| Overall height (stowed)                                          | h18 ***    | 1.99 m                                                                                                                                           |  |
| Deck opening length                                              | dp         | 0.90 m                                                                                                                                           |  |
| Overall length with platform extension                           | l15        | 2.76 m                                                                                                                                           |  |
| Outside turning radius - platform                                | Wa2        | 1.73 m                                                                                                                                           |  |
| Internal turning radius                                          |            | 0 m                                                                                                                                              |  |
| Ground clearance with pothole guards deployed                    | m6         | 0.01 m                                                                                                                                           |  |
| Ground clearance with pothole guards folded                      | m2         | 0.05 m                                                                                                                                           |  |
| Wheelbase                                                        | v          | 1.40 m                                                                                                                                           |  |
| Performances                                                     | ,          |                                                                                                                                                  |  |
| Drive speed - stowed                                             |            | 4.50 km/h                                                                                                                                        |  |
| Drive speed - raised                                             |            | 0.80 km/h                                                                                                                                        |  |
| Raise speed (laden) / Lower speed (laden)                        |            | 17 s / 18 s                                                                                                                                      |  |
| Gradeability                                                     |            | 25 %                                                                                                                                             |  |
| Indoor and outdoor max Tilt Rating (Fore and Aft / Side-to-Side) |            | 3.50 ° / 1.50 °                                                                                                                                  |  |
| Wheels                                                           |            |                                                                                                                                                  |  |
| Tires type                                                       |            | Non marking                                                                                                                                      |  |
| Standard tires                                                   |            | 12 x 4 in / 305 x 106 mm                                                                                                                         |  |
| Drive wheels (front / rear)                                      |            | 2 / 0                                                                                                                                            |  |
| Steering wheels (front / rear)                                   |            | 2 / 0                                                                                                                                            |  |
| Braking wheels (front / rear)                                    |            | 2 / 0                                                                                                                                            |  |
| Service brake                                                    |            | Electric                                                                                                                                         |  |
| Engine/Battery                                                   |            |                                                                                                                                                  |  |
| Battery technology                                               |            | Semi-traction Semi-traction                                                                                                                      |  |
| Number of batteries / Battery nominal voltage / Battery capacity |            | 4 / 6 V / 185 Ah                                                                                                                                 |  |
| Battery energy                                                   |            | 4.40 kW/h                                                                                                                                        |  |
| On-board charger (V / A)                                         |            | 24 V / 30 A                                                                                                                                      |  |
| Miscellaneous                                                    |            |                                                                                                                                                  |  |
| Number of cycles with STD Battery (HIRD)                         |            | 146                                                                                                                                              |  |
| Hydraulic Pressure                                               |            | 250 bar                                                                                                                                          |  |
| Hydraulic tank capacity                                          |            | 12                                                                                                                                               |  |
| Sound pressure level (platform work station) (LpA)               |            | 66.60 dB                                                                                                                                         |  |
| Vibration on hands/arms                                          |            | < 0.50 m/s <sup>2</sup>                                                                                                                          |  |
| Standards compliance                                             |            | - 5.55 Hy 5                                                                                                                                      |  |
| This machine is in compliance with:                              |            | 2006/42/CE European standard: EN 280 + A1 2015 -<br>EMC: 2014/30/EU - Noise directive: 2000/14/CE -<br>Safety of machinery: EN ISO 13849-1: 2008 |  |

### Load Chart for MEWP Metric

SE 0808 - Dimensional drawing