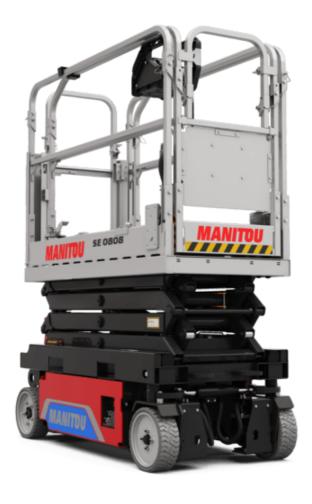

Technical sheet:

## **SE 0808**

|                                                                  | SE 0808 Ui | SE OBOB Created on August 11, 2025 at 2:00 AM UTC                                                                                                |  |
|------------------------------------------------------------------|------------|--------------------------------------------------------------------------------------------------------------------------------------------------|--|
| Capacities                                                       |            | Metric                                                                                                                                           |  |
| Working height                                                   | h21        | 7.80 m                                                                                                                                           |  |
| Working height maximum (indoor)                                  | h21        | 7.80 m                                                                                                                                           |  |
| Working height maximum (outdoor)                                 | h21'       | 7.80 m                                                                                                                                           |  |
| Platform height maximum (indoor)                                 | h7         | 5.80 m                                                                                                                                           |  |
| Platform height maximum (outdoor)                                | h7'        | 5.80 m                                                                                                                                           |  |
| Platform capacity                                                | Q          | 230 kg                                                                                                                                           |  |
| Max. capacity on the extension deck                              |            | 115 kg                                                                                                                                           |  |
| Number of people (indoor / outdoor)                              |            | 2/1                                                                                                                                              |  |
| Weight and dimensions                                            |            |                                                                                                                                                  |  |
| Platform weight*                                                 |            | 1500 kg                                                                                                                                          |  |
| Platform dimensions (length x width)                             | lp / ep    | 1.64 m x 0.75 m                                                                                                                                  |  |
| Platform dimensions with extension (length x width)              |            | 2.54 m x 0.75 m                                                                                                                                  |  |
| Floor height (access)                                            | h20        | 1.02 m                                                                                                                                           |  |
| Overall length                                                   | I1         | 1.88 m                                                                                                                                           |  |
| Overall width                                                    | b1         | 0.81 m                                                                                                                                           |  |
| Overall height                                                   | h17        | 2.17 m                                                                                                                                           |  |
| Overall height (stowed)                                          | h18 ***    | 1.99 m                                                                                                                                           |  |
| Deck opening length                                              | dp         | 0.90 m                                                                                                                                           |  |
| Overall length with platform extension                           | l15        | 2.76 m                                                                                                                                           |  |
| Outside turning radius - platform                                | Wa2        | 1.73 m                                                                                                                                           |  |
| Internal turning radius                                          |            | 0 m                                                                                                                                              |  |
| Ground clearance with pothole guards deployed                    | m6         | 0.01 m                                                                                                                                           |  |
| Ground clearance with pothole guards folded                      | m2         | 0.05 m                                                                                                                                           |  |
| Wheelbase                                                        | v          | 1.40 m                                                                                                                                           |  |
| Performances                                                     | ,          |                                                                                                                                                  |  |
| Drive speed - stowed                                             |            | 4.50 km/h                                                                                                                                        |  |
| Drive speed - raised                                             |            | 0.80 km/h                                                                                                                                        |  |
| Raise speed (laden) / Lower speed (laden)                        |            | 17 s / 18 s                                                                                                                                      |  |
| Gradeability                                                     |            | 25 %                                                                                                                                             |  |
| Indoor and outdoor max Tilt Rating (Fore and Aft / Side-to-Side) |            | 3.50 ° / 1.50 °                                                                                                                                  |  |
| Wheels                                                           |            |                                                                                                                                                  |  |
| Tires type                                                       |            | Non marking                                                                                                                                      |  |
| Standard tires                                                   |            | 12 x 4 in / 305 x 106 mm                                                                                                                         |  |
| Drive wheels (front / rear)                                      |            | 2 / 0                                                                                                                                            |  |
| Steering wheels (front / rear)                                   |            | 2 / 0                                                                                                                                            |  |
| Braking wheels (front / rear)                                    |            | 2 / 0                                                                                                                                            |  |
| Service brake                                                    |            | Electric                                                                                                                                         |  |
| Engine/Battery                                                   |            |                                                                                                                                                  |  |
| Battery technology                                               |            | Semi-traction Semi-traction                                                                                                                      |  |
| Number of batteries / Battery nominal voltage / Battery capacity |            | 4 / 6 V / 185 Ah                                                                                                                                 |  |
| Battery energy                                                   |            | 4.40 kW/h                                                                                                                                        |  |
| On-board charger (V / A)                                         |            | 24 V / 30 A                                                                                                                                      |  |
| Miscellaneous                                                    |            |                                                                                                                                                  |  |
| Number of cycles with STD Battery (HIRD)                         |            | 146                                                                                                                                              |  |
| Hydraulic Pressure                                               |            | 250 bar                                                                                                                                          |  |
| Hydraulic tank capacity                                          |            | 12                                                                                                                                               |  |
| Sound pressure level (platform work station) (LpA)               |            | 66.60 dB                                                                                                                                         |  |
| Vibration on hands/arms                                          |            | < 0.50 m/s <sup>2</sup>                                                                                                                          |  |
| Standards compliance                                             |            | - 5.55 Hy 5                                                                                                                                      |  |
| This machine is in compliance with:                              |            | 2006/42/CE European standard: EN 280 + A1 2015 -<br>EMC: 2014/30/EU - Noise directive: 2000/14/CE -<br>Safety of machinery: EN ISO 13849-1: 2008 |  |