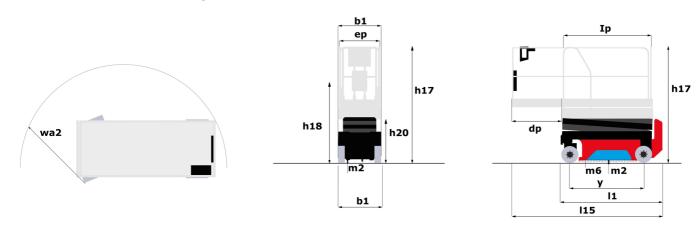

## **SE 0808**

| Capacities                                                       |         |                                                                                                                                               |
|------------------------------------------------------------------|---------|-----------------------------------------------------------------------------------------------------------------------------------------------|
|                                                                  |         | Metric                                                                                                                                        |
| Working height                                                   | h21     | 7.80 m                                                                                                                                        |
| Working height maximum (indoor)                                  | h21     | 7.80 m                                                                                                                                        |
| Working height maximum (outdoor)                                 | h21'    | 7.80 m                                                                                                                                        |
| Platform height maximum (indoor)                                 | h7      | 5.80 m                                                                                                                                        |
| Platform height maximum (outdoor)                                | h7'     | 5.80 m                                                                                                                                        |
| Platform capacity                                                | Q       | 230 kg                                                                                                                                        |
| Max. capacity on the extension deck                              |         | 115 kg                                                                                                                                        |
| Number of people (indoor / outdoor)                              |         | 2/1                                                                                                                                           |
| Weight and dimensions                                            |         | ·                                                                                                                                             |
| Platform weight*                                                 |         | 1500 kg                                                                                                                                       |
| Platform dimensions (length x width)                             | lp / ep | 1.64 m x 0.75 m                                                                                                                               |
| Platform dimensions with extension (length x width)              | 177     | 2.54 m x 0.75 m                                                                                                                               |
| Floor height (access)                                            | h20     | 1.02 m                                                                                                                                        |
| Overall length                                                   | 11      | 1.88 m                                                                                                                                        |
| Overall width                                                    | b1      | 0.81 m                                                                                                                                        |
| Overall height                                                   | h17     | 2.17 m                                                                                                                                        |
| •                                                                | h18 *** | 1.99 m                                                                                                                                        |
| Overall height (stowed)                                          |         |                                                                                                                                               |
| Deck opening length                                              | dp      | 0.90 m                                                                                                                                        |
| Overall length with platform extension                           | I15     | 2.76 m                                                                                                                                        |
| Outside tuming radius - platform                                 | Wa2     | 1.73 m                                                                                                                                        |
| Internal turning radius                                          |         | 0 m                                                                                                                                           |
| Ground clearance with pothole guards deployed                    | m6      | 0.01 m                                                                                                                                        |
| Ground clearance with pothole guards folded                      | m2      | 0.05 m                                                                                                                                        |
| Wheelbase                                                        | у       | 1.40 m                                                                                                                                        |
| Performances                                                     |         |                                                                                                                                               |
| Drive speed - stowed                                             |         | 4.50 km/h                                                                                                                                     |
| Drive speed - raised                                             |         | 0.80 km/h                                                                                                                                     |
| Raise speed (laden) / Lower speed (laden)                        |         | 17 s / 18 s                                                                                                                                   |
| Gradeability                                                     |         | 25 %                                                                                                                                          |
| Indoor and outdoor max Tilt Rating (Fore and Aft / Side-to-Side) |         | 3.50 ° / 1.50 °                                                                                                                               |
| Wheels                                                           |         |                                                                                                                                               |
| Tires type                                                       |         | Non marking                                                                                                                                   |
| Standard tires                                                   |         | 12 x 4 in / 305 x 106 mm                                                                                                                      |
| Drive wheels (front / rear)                                      |         | 2 / 0                                                                                                                                         |
| Steering wheels (front / rear)                                   |         | 2 / 0                                                                                                                                         |
| Braking wheels (front / rear)                                    |         | 2 / 0                                                                                                                                         |
| Service brake                                                    |         | Electric                                                                                                                                      |
| Engine/Battery                                                   |         |                                                                                                                                               |
| Battery technology                                               |         | Semi-traction                                                                                                                                 |
| Number of batteries / Battery nominal voltage / Battery capacity |         | 4 / 6 V / 185 Ah                                                                                                                              |
| Battery energy                                                   |         | 4.40 kW/h                                                                                                                                     |
| On-board charger (V / A)                                         |         | 24 V / 30 A                                                                                                                                   |
| Miscellaneous                                                    |         |                                                                                                                                               |
| Number of cycles with STD Battery (HIRD)                         |         | 146                                                                                                                                           |
| Hydraulic Pressure                                               |         | 250 bar                                                                                                                                       |
| Hydraulic tank capacity                                          |         | 12                                                                                                                                            |
| Sound pressure level (platform work station) (LpA)               |         | 66.60 dB                                                                                                                                      |
| Vibration on hands/arms                                          |         | < 0.50 m/s²                                                                                                                                   |
| Standards compliance                                             |         |                                                                                                                                               |
| This machine is in compliance with:                              |         | 06/42/CE European standard: EN 280 + A1 2015 -<br>MC: 2014/30/EU - Noise directive: 2000/14/CE -<br>Safety of machinery: EN ISO 13849-1: 2008 |