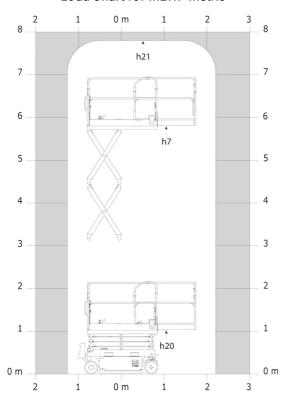

#### SE 0808 - Load chart

### Load Chart for MEWP Metric

SE 0808 - Dimensional drawing

## **SE 0808**

| Capacities                                                       |         |                                                                                                                                               |
|------------------------------------------------------------------|---------|-----------------------------------------------------------------------------------------------------------------------------------------------|
|                                                                  |         | Metric                                                                                                                                        |
| Working height                                                   | h21     | 7.80 m                                                                                                                                        |
| Working height maximum (indoor)                                  | h21     | 7.80 m                                                                                                                                        |
| Working height maximum (outdoor)                                 | h21'    | 7.80 m                                                                                                                                        |
| Platform height maximum (indoor)                                 | h7      | 5.80 m                                                                                                                                        |
| Platform height maximum (outdoor)                                | h7'     | 5.80 m                                                                                                                                        |
| Platform capacity                                                | Q       | 230 kg                                                                                                                                        |
| Max. capacity on the extension deck                              |         | 115 kg                                                                                                                                        |
| Number of people (indoor / outdoor)                              |         | 2/1                                                                                                                                           |
| Weight and dimensions                                            |         | ·                                                                                                                                             |
| Platform weight*                                                 |         | 1500 kg                                                                                                                                       |
| Platform dimensions (length x width)                             | lp / ep | 1.64 m x 0.75 m                                                                                                                               |
| Platform dimensions with extension (length x width)              | 177     | 2.54 m x 0.75 m                                                                                                                               |
| Floor height (access)                                            | h20     | 1.02 m                                                                                                                                        |
| Overall length                                                   | 11      | 1.88 m                                                                                                                                        |
| Overall width                                                    | b1      | 0.81 m                                                                                                                                        |
| Overall height                                                   | h17     | 2.17 m                                                                                                                                        |
| •                                                                | h18 *** | 1.99 m                                                                                                                                        |
| Overall height (stowed)                                          |         |                                                                                                                                               |
| Deck opening length                                              | dp      | 0.90 m                                                                                                                                        |
| Overall length with platform extension                           | I15     | 2.76 m                                                                                                                                        |
| Outside tuming radius - platform                                 | Wa2     | 1.73 m                                                                                                                                        |
| Internal turning radius                                          |         | 0 m                                                                                                                                           |
| Ground clearance with pothole guards deployed                    | m6      | 0.01 m                                                                                                                                        |
| Ground clearance with pothole guards folded                      | m2      | 0.05 m                                                                                                                                        |
| Wheelbase                                                        | у       | 1.40 m                                                                                                                                        |
| Performances                                                     |         |                                                                                                                                               |
| Drive speed - stowed                                             |         | 4.50 km/h                                                                                                                                     |
| Drive speed - raised                                             |         | 0.80 km/h                                                                                                                                     |
| Raise speed (laden) / Lower speed (laden)                        |         | 17 s / 18 s                                                                                                                                   |
| Gradeability                                                     |         | 25 %                                                                                                                                          |
| Indoor and outdoor max Tilt Rating (Fore and Aft / Side-to-Side) |         | 3.50 ° / 1.50 °                                                                                                                               |
| Wheels                                                           |         |                                                                                                                                               |
| Tires type                                                       |         | Non marking                                                                                                                                   |
| Standard tires                                                   |         | 12 x 4 in / 305 x 106 mm                                                                                                                      |
| Drive wheels (front / rear)                                      |         | 2 / 0                                                                                                                                         |
| Steering wheels (front / rear)                                   |         | 2 / 0                                                                                                                                         |
| Braking wheels (front / rear)                                    |         | 2 / 0                                                                                                                                         |
| Service brake                                                    |         | Electric                                                                                                                                      |
| Engine/Battery                                                   |         |                                                                                                                                               |
| Battery technology                                               |         | Semi-traction                                                                                                                                 |
| Number of batteries / Battery nominal voltage / Battery capacity |         | 4 / 6 V / 185 Ah                                                                                                                              |
| Battery energy                                                   |         | 4.40 kW/h                                                                                                                                     |
| On-board charger (V / A)                                         |         | 24 V / 30 A                                                                                                                                   |
| Miscellaneous                                                    |         |                                                                                                                                               |
| Number of cycles with STD Battery (HIRD)                         |         | 146                                                                                                                                           |
| Hydraulic Pressure                                               |         | 250 bar                                                                                                                                       |
| Hydraulic tank capacity                                          |         | 12                                                                                                                                            |
| Sound pressure level (platform work station) (LpA)               |         | 66.60 dB                                                                                                                                      |
| Vibration on hands/arms                                          |         | < 0.50 m/s²                                                                                                                                   |
| Standards compliance                                             |         |                                                                                                                                               |
| This machine is in compliance with:                              |         | 06/42/CE European standard: EN 280 + A1 2015 -<br>MC: 2014/30/EU - Noise directive: 2000/14/CE -<br>Safety of machinery: EN ISO 13849-1: 2008 |