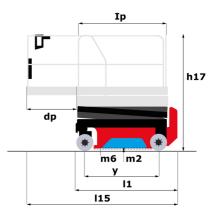

## SE 0808 - Dimensional drawing

Technical sheet :

| Capacities                                                       |         | Metric                                                                                                                                           |
|------------------------------------------------------------------|---------|--------------------------------------------------------------------------------------------------------------------------------------------------|
| Capacities<br>Working height                                     | h21     | 7.80 m                                                                                                                                           |
| Working height<br>Working height maximum (indoor)                | h21     | 7.80 m                                                                                                                                           |
| Working height maximum (outdoor)                                 | h21'    | 7.80 m                                                                                                                                           |
| Platform height maximum (indoor)                                 | h7      | 5.80 m                                                                                                                                           |
| Platform height maximum (nudoor)                                 | h7'     | 5.80 m                                                                                                                                           |
| Platform capacity                                                | Q       | 230 kg                                                                                                                                           |
|                                                                  | ų       | -                                                                                                                                                |
| Max. capacity on the extension deck                              |         | 115 kg                                                                                                                                           |
| Number of people (indoor / outdoor)                              |         | 2/1                                                                                                                                              |
| Weight and dimensions Platform weight*                           |         | 1500 kg                                                                                                                                          |
| Platform dimensions (length x width)                             | lp / ep | 1.64 m x 0.75 m                                                                                                                                  |
| Platform dimensions with extension (length x width)              | ip / ep | 2.54 m x 0.75 m                                                                                                                                  |
|                                                                  | F30     |                                                                                                                                                  |
| Floor height (access)                                            | h20     | 1.02 m                                                                                                                                           |
| Overall length                                                   | 11      | 1.88 m                                                                                                                                           |
| Overall width                                                    | b1      | 0.81 m                                                                                                                                           |
| Overall height                                                   | h17     | 2.17 m                                                                                                                                           |
| Overall height (stowed)                                          | h18 *** | 1.99 m                                                                                                                                           |
| Deck opening length                                              | dp      | 0.90 m                                                                                                                                           |
| Overall length with platform extension                           | 115     | 2.76 m                                                                                                                                           |
| Outside turning radius - platform                                | Wa2     | 1.73 m                                                                                                                                           |
| Internal turning radius                                          |         | 0 m                                                                                                                                              |
| Ground clearance with pothole guards deployed                    | m6      | 0.01 m                                                                                                                                           |
| Ground clearance with pothole guards folded                      | m2      | 0.05 m                                                                                                                                           |
| Wheelbase                                                        | у       | 1.40 m                                                                                                                                           |
| Performances                                                     |         |                                                                                                                                                  |
| Drive speed - stowed                                             |         | 4.50 km/h                                                                                                                                        |
| Drive speed - raised                                             |         | 0.80 km/h                                                                                                                                        |
| Raise speed (laden) / Lower speed (laden)                        |         | 17 s / 18 s                                                                                                                                      |
| Gradeability                                                     |         | 25 %                                                                                                                                             |
| Indoor and outdoor max Tilt Rating (Fore and Aft / Side-to-Side) |         | 3.50 ° / 1.50 °                                                                                                                                  |
| Wheels                                                           |         |                                                                                                                                                  |
| Tires type                                                       |         | Non marking                                                                                                                                      |
| Standard tires                                                   |         | 12 x 4 in / 305 x 106 mm                                                                                                                         |
| Drive wheels (front / rear)                                      |         | 2 / 0                                                                                                                                            |
| Steering wheels (front / rear)                                   |         | 2 / 0                                                                                                                                            |
| Braking wheels (front / rear)                                    |         | 2 / 0                                                                                                                                            |
| Service brake                                                    |         | Electric                                                                                                                                         |
| Engine/Battery                                                   |         |                                                                                                                                                  |
| Battery technology                                               |         | Semi-traction                                                                                                                                    |
| Number of batteries / Battery nominal voltage / Battery capacity |         | 4 / 6 V / 185 Ah                                                                                                                                 |
| Battery energy                                                   |         | 4.40 kW/h                                                                                                                                        |
| On-board charger (V / A)                                         |         | 24 V / 30 A                                                                                                                                      |
| Miscellaneous                                                    |         |                                                                                                                                                  |
| Number of cycles with STD Battery (HIRD)                         |         | 146                                                                                                                                              |
| Hydraulic Pressure                                               |         | 250 bar                                                                                                                                          |
| Hydraulic tank capacity                                          |         | 12                                                                                                                                               |
| Sound pressure level (platform work station) (LpA)               |         | 66.60 dB                                                                                                                                         |
| Vibration on hands/arms                                          |         | < 0.50 m/s²                                                                                                                                      |
| Standards compliance                                             |         |                                                                                                                                                  |
| This machine is in compliance with:                              |         | 2006/42/CE European standard: EN 280 + A1 2015 -<br>EMC: 2014/30/EU - Noise directive: 2000/14/CE -<br>Safety of machinery: EN ISO 13849-1: 2008 |
|                                                                  |         |                                                                                                                                                  |