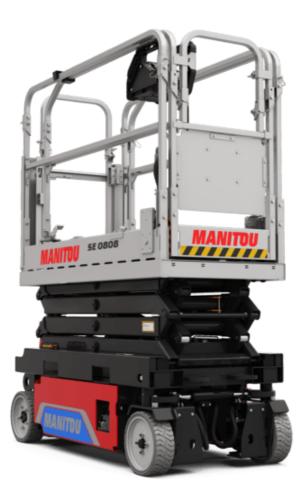

Technical sheet :

| Capacities                                                       |         | Metric                                                                                                                                           |
|------------------------------------------------------------------|---------|--------------------------------------------------------------------------------------------------------------------------------------------------|
| Capacities<br>Working height                                     | h21     | 7.80 m                                                                                                                                           |
| Working height<br>Working height maximum (indoor)                | h21     | 7.80 m                                                                                                                                           |
| Working height maximum (outdoor)                                 | h21'    | 7.80 m                                                                                                                                           |
| Platform height maximum (indoor)                                 | h7      | 5.80 m                                                                                                                                           |
| Platform height maximum (nudoor)                                 | h7'     | 5.80 m                                                                                                                                           |
| Platform capacity                                                | Q       | 230 kg                                                                                                                                           |
|                                                                  | ų       | -                                                                                                                                                |
| Max. capacity on the extension deck                              |         | 115 kg                                                                                                                                           |
| Number of people (indoor / outdoor)                              |         | 2/1                                                                                                                                              |
| Weight and dimensions Platform weight*                           |         | 1500 kg                                                                                                                                          |
| Platform dimensions (length x width)                             | lp / ep | 1.64 m x 0.75 m                                                                                                                                  |
| Platform dimensions with extension (length x width)              | ip / ep | 2.54 m x 0.75 m                                                                                                                                  |
|                                                                  | F30     |                                                                                                                                                  |
| Floor height (access)                                            | h20     | 1.02 m                                                                                                                                           |
| Overall length                                                   | 11      | 1.88 m                                                                                                                                           |
| Overall width                                                    | b1      | 0.81 m                                                                                                                                           |
| Overall height                                                   | h17     | 2.17 m                                                                                                                                           |
| Overall height (stowed)                                          | h18 *** | 1.99 m                                                                                                                                           |
| Deck opening length                                              | dp      | 0.90 m                                                                                                                                           |
| Overall length with platform extension                           | 115     | 2.76 m                                                                                                                                           |
| Outside turning radius - platform                                | Wa2     | 1.73 m                                                                                                                                           |
| Internal turning radius                                          |         | 0 m                                                                                                                                              |
| Ground clearance with pothole guards deployed                    | m6      | 0.01 m                                                                                                                                           |
| Ground clearance with pothole guards folded                      | m2      | 0.05 m                                                                                                                                           |
| Wheelbase                                                        | у       | 1.40 m                                                                                                                                           |
| Performances                                                     |         |                                                                                                                                                  |
| Drive speed - stowed                                             |         | 4.50 km/h                                                                                                                                        |
| Drive speed - raised                                             |         | 0.80 km/h                                                                                                                                        |
| Raise speed (laden) / Lower speed (laden)                        |         | 17 s / 18 s                                                                                                                                      |
| Gradeability                                                     |         | 25 %                                                                                                                                             |
| Indoor and outdoor max Tilt Rating (Fore and Aft / Side-to-Side) |         | 3.50 ° / 1.50 °                                                                                                                                  |
| Wheels                                                           |         |                                                                                                                                                  |
| Tires type                                                       |         | Non marking                                                                                                                                      |
| Standard tires                                                   |         | 12 x 4 in / 305 x 106 mm                                                                                                                         |
| Drive wheels (front / rear)                                      |         | 2 / 0                                                                                                                                            |
| Steering wheels (front / rear)                                   |         | 2 / 0                                                                                                                                            |
| Braking wheels (front / rear)                                    |         | 2 / 0                                                                                                                                            |
| Service brake                                                    |         | Electric                                                                                                                                         |
| Engine/Battery                                                   |         |                                                                                                                                                  |
| Battery technology                                               |         | Semi-traction                                                                                                                                    |
| Number of batteries / Battery nominal voltage / Battery capacity |         | 4 / 6 V / 185 Ah                                                                                                                                 |
| Battery energy                                                   |         | 4.40 kW/h                                                                                                                                        |
| On-board charger (V / A)                                         |         | 24 V / 30 A                                                                                                                                      |
| Miscellaneous                                                    |         |                                                                                                                                                  |
| Number of cycles with STD Battery (HIRD)                         |         | 146                                                                                                                                              |
| Hydraulic Pressure                                               |         | 250 bar                                                                                                                                          |
| Hydraulic tank capacity                                          |         | 12                                                                                                                                               |
| Sound pressure level (platform work station) (LpA)               |         | 66.60 dB                                                                                                                                         |
| Vibration on hands/arms                                          |         | < 0.50 m/s²                                                                                                                                      |
| Standards compliance                                             |         |                                                                                                                                                  |
| This machine is in compliance with:                              |         | 2006/42/CE European standard: EN 280 + A1 2015 -<br>EMC: 2014/30/EU - Noise directive: 2000/14/CE -<br>Safety of machinery: EN ISO 13849-1: 2008 |
|                                                                  |         |                                                                                                                                                  |