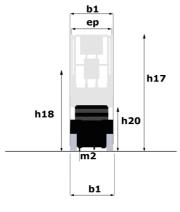

## SE 0808 - Dimensional drawing

Technical sheet :

| Capacities                                                       |         | Metric                                                                                                                                           |
|------------------------------------------------------------------|---------|--------------------------------------------------------------------------------------------------------------------------------------------------|
| Capacities<br>Working height                                     | h21     | 7.80 m                                                                                                                                           |
| Working height<br>Working height maximum (indoor)                | h21     | 7.80 m                                                                                                                                           |
| Working height maximum (outdoor)                                 | h21'    | 7.80 m                                                                                                                                           |
| Platform height maximum (indoor)                                 | h7      | 5.80 m                                                                                                                                           |
| Platform height maximum (nudoor)                                 | h7'     | 5.80 m                                                                                                                                           |
| Platform capacity                                                | Q       | 230 kg                                                                                                                                           |
|                                                                  | ų       | -                                                                                                                                                |
| Max. capacity on the extension deck                              |         | 115 kg                                                                                                                                           |
| Number of people (indoor / outdoor)                              |         | 2/1                                                                                                                                              |
| Weight and dimensions Platform weight*                           |         | 1500 kg                                                                                                                                          |
| Platform dimensions (length x width)                             | lp / ep | 1.64 m x 0.75 m                                                                                                                                  |
| Platform dimensions with extension (length x width)              | ip / ep | 2.54 m x 0.75 m                                                                                                                                  |
|                                                                  | F30     |                                                                                                                                                  |
| Floor height (access)                                            | h20     | 1.02 m                                                                                                                                           |
| Overall length                                                   | 11      | 1.88 m                                                                                                                                           |
| Overall width                                                    | b1      | 0.81 m                                                                                                                                           |
| Overall height                                                   | h17     | 2.17 m                                                                                                                                           |
| Overall height (stowed)                                          | h18 *** | 1.99 m                                                                                                                                           |
| Deck opening length                                              | dp      | 0.90 m                                                                                                                                           |
| Overall length with platform extension                           | 115     | 2.76 m                                                                                                                                           |
| Outside turning radius - platform                                | Wa2     | 1.73 m                                                                                                                                           |
| Internal turning radius                                          |         | 0 m                                                                                                                                              |
| Ground clearance with pothole guards deployed                    | m6      | 0.01 m                                                                                                                                           |
| Ground clearance with pothole guards folded                      | m2      | 0.05 m                                                                                                                                           |
| Wheelbase                                                        | у       | 1.40 m                                                                                                                                           |
| Performances                                                     |         |                                                                                                                                                  |
| Drive speed - stowed                                             |         | 4.50 km/h                                                                                                                                        |
| Drive speed - raised                                             |         | 0.80 km/h                                                                                                                                        |
| Raise speed (laden) / Lower speed (laden)                        |         | 17 s / 18 s                                                                                                                                      |
| Gradeability                                                     |         | 25 %                                                                                                                                             |
| Indoor and outdoor max Tilt Rating (Fore and Aft / Side-to-Side) |         | 3.50 ° / 1.50 °                                                                                                                                  |
| Wheels                                                           |         |                                                                                                                                                  |
| Tires type                                                       |         | Non marking                                                                                                                                      |
| Standard tires                                                   |         | 12 x 4 in / 305 x 106 mm                                                                                                                         |
| Drive wheels (front / rear)                                      |         | 2 / 0                                                                                                                                            |
| Steering wheels (front / rear)                                   |         | 2 / 0                                                                                                                                            |
| Braking wheels (front / rear)                                    |         | 2 / 0                                                                                                                                            |
| Service brake                                                    |         | Electric                                                                                                                                         |
| Engine/Battery                                                   |         |                                                                                                                                                  |
| Battery technology                                               |         | Semi-traction                                                                                                                                    |
| Number of batteries / Battery nominal voltage / Battery capacity |         | 4 / 6 V / 185 Ah                                                                                                                                 |
| Battery energy                                                   |         | 4.40 kW/h                                                                                                                                        |
| On-board charger (V / A)                                         |         | 24 V / 30 A                                                                                                                                      |
| Miscellaneous                                                    |         |                                                                                                                                                  |
| Number of cycles with STD Battery (HIRD)                         |         | 146                                                                                                                                              |
| Hydraulic Pressure                                               |         | 250 bar                                                                                                                                          |
| Hydraulic tank capacity                                          |         | 12                                                                                                                                               |
| Sound pressure level (platform work station) (LpA)               |         | 66.60 dB                                                                                                                                         |
| Vibration on hands/arms                                          |         | < 0.50 m/s²                                                                                                                                      |
| Standards compliance                                             |         |                                                                                                                                                  |
| This machine is in compliance with:                              |         | 2006/42/CE European standard: EN 280 + A1 2015 -<br>EMC: 2014/30/EU - Noise directive: 2000/14/CE -<br>Safety of machinery: EN ISO 13849-1: 2008 |
|                                                                  |         |                                                                                                                                                  |