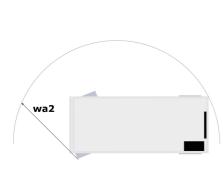

### SE 0808 - Load chart

#### Load Chart for MEWP Metric 0 m h21 . h7 A h20 0 m 0 m . 0 m