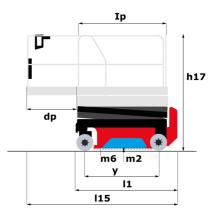

## SE 0808 - Dimensional drawing

Technical sheet :

| Capacities                                                                                                               |         | Metric                                                                                                                                           |
|--------------------------------------------------------------------------------------------------------------------------|---------|--------------------------------------------------------------------------------------------------------------------------------------------------|
| Working height                                                                                                           | h21     | 7.80 m                                                                                                                                           |
| Working height maximum (indoor)                                                                                          | h21     | 7.80 m                                                                                                                                           |
| Working height maximum (outdoor)                                                                                         | h21'    | 7.80 m                                                                                                                                           |
| Platform height maximum (indoor)                                                                                         | h7      | 5.80 m                                                                                                                                           |
| Platform height maximum (outdoor)                                                                                        | h7'     | 5.80 m                                                                                                                                           |
| Platform capacity                                                                                                        | Q       | 230 kg                                                                                                                                           |
| Max. capacity on the extension deck                                                                                      |         | 115 kg                                                                                                                                           |
| Number of people (indoor / outdoor)                                                                                      |         | 2 / 1                                                                                                                                            |
| Weight and dimensions                                                                                                    |         |                                                                                                                                                  |
| Platform weight*                                                                                                         |         | 1500 kg                                                                                                                                          |
| Platform dimensions (length x width)                                                                                     | lp / ep | 1.64 m x 0.75 m                                                                                                                                  |
| Platform dimensions with extension (length x width)                                                                      |         | 2.54 m x 0.75 m                                                                                                                                  |
| Floor height (access)                                                                                                    | h20     | 1.02 m                                                                                                                                           |
| Overall length                                                                                                           | 11      | 1.88 m                                                                                                                                           |
| Overall width                                                                                                            | b1      | 0.81 m                                                                                                                                           |
| Overall height                                                                                                           | h17     | 2.17 m                                                                                                                                           |
| Overall height (stowed)                                                                                                  | h18 *** | 1.99 m                                                                                                                                           |
| Deck opening length                                                                                                      | dp      | 0.90 m                                                                                                                                           |
| Overall length with platform extension                                                                                   | 115     | 2.76 m                                                                                                                                           |
| Outside tuming radius - platform                                                                                         | Wa2     | 1.73 m                                                                                                                                           |
| Internal turning radius                                                                                                  | WdZ     | 0 m                                                                                                                                              |
| -                                                                                                                        |         |                                                                                                                                                  |
| Ground clearance with pothole guards deployed                                                                            | m6      | 0.01 m                                                                                                                                           |
| Ground clearance with pothole guards folded                                                                              | m2      | 0.05 m                                                                                                                                           |
| Wheelbase                                                                                                                | у       | 1.40 m                                                                                                                                           |
| Performances                                                                                                             |         | 4 50 km /h                                                                                                                                       |
| Drive speed - stowed                                                                                                     |         | 4.50 km/h                                                                                                                                        |
| Drive speed - raised                                                                                                     |         | 0.80 km/h                                                                                                                                        |
| Raise speed (laden) / Lower speed (laden)                                                                                |         | 17 s / 18 s                                                                                                                                      |
| Gradeability                                                                                                             |         | 25 %                                                                                                                                             |
| Indoor and outdoor max Tilt Rating (Fore and Aft / Side-to-Side)                                                         |         | 3.50 ° / 1.50 °                                                                                                                                  |
| Wheels                                                                                                                   |         | Negenerating                                                                                                                                     |
| Tires type                                                                                                               |         | Non marking                                                                                                                                      |
| Standard tires                                                                                                           |         | 12 x 4 in / 305 x 106 mm                                                                                                                         |
| Drive wheels (front / rear)                                                                                              |         | 2 / 0                                                                                                                                            |
| Steering wheels (front / rear)                                                                                           |         | 2 / 0                                                                                                                                            |
| Braking wheels (front / rear)                                                                                            |         | 2 / 0                                                                                                                                            |
| Service brake                                                                                                            |         | Electric                                                                                                                                         |
| Engine/Battery                                                                                                           |         |                                                                                                                                                  |
| Battery technology                                                                                                       |         | Semi-traction                                                                                                                                    |
| Number of batteries / Battery nominal voltage / Battery capacity                                                         |         | 4 / 6 V / 185 Ah                                                                                                                                 |
| Battery energy                                                                                                           |         | 4.40 kW/h                                                                                                                                        |
| On-board charger (V / A)                                                                                                 |         | 24 V / 30 A                                                                                                                                      |
| Miscellaneous                                                                                                            |         |                                                                                                                                                  |
| Number of cycles with STD Battery (HIRD)                                                                                 |         | 146                                                                                                                                              |
| Hydraulic Pressure                                                                                                       |         | 250 bar                                                                                                                                          |
| Hydraulic tank capacity                                                                                                  |         | 121                                                                                                                                              |
| Sound pressure level (platform work station) (LpA)                                                                       |         | 66.60 dB                                                                                                                                         |
| Vibration on hands/arms                                                                                                  |         | < 0.50 m/s²                                                                                                                                      |
| Standards compliance                                                                                                     |         |                                                                                                                                                  |
| This machine is in compliance with:                                                                                      |         | 2006/42/CE European standard: EN 280 + A1 2015 -<br>EMC: 2014/30/EU - Noise directive: 2000/14/CE -<br>Safety of machinery: EN ISO 13849-1: 2008 |
| *Varies according to options and standards of the country to which the machine is delivered<br>*** With folded guardrail |         |                                                                                                                                                  |