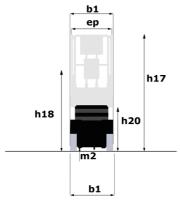

## SE 0808 - Dimensional drawing

Technical sheet :

| Capacities                                                                                                               |         | Metric                                                                                                                                           |
|--------------------------------------------------------------------------------------------------------------------------|---------|--------------------------------------------------------------------------------------------------------------------------------------------------|
| Working height                                                                                                           | h21     | 7.80 m                                                                                                                                           |
| Working height maximum (indoor)                                                                                          | h21     | 7.80 m                                                                                                                                           |
| Working height maximum (outdoor)                                                                                         | h21'    | 7.80 m                                                                                                                                           |
| Platform height maximum (indoor)                                                                                         | h7      | 5.80 m                                                                                                                                           |
| Platform height maximum (outdoor)                                                                                        | h7'     | 5.80 m                                                                                                                                           |
| Platform capacity                                                                                                        | Q       | 230 kg                                                                                                                                           |
| Max. capacity on the extension deck                                                                                      |         | 115 kg                                                                                                                                           |
| Number of people (indoor / outdoor)                                                                                      |         | 2 / 1                                                                                                                                            |
| Weight and dimensions                                                                                                    |         |                                                                                                                                                  |
| Platform weight*                                                                                                         |         | 1500 kg                                                                                                                                          |
| Platform dimensions (length x width)                                                                                     | lp / ep | 1.64 m x 0.75 m                                                                                                                                  |
| Platform dimensions with extension (length x width)                                                                      |         | 2.54 m x 0.75 m                                                                                                                                  |
| Floor height (access)                                                                                                    | h20     | 1.02 m                                                                                                                                           |
| Overall length                                                                                                           | 11      | 1.88 m                                                                                                                                           |
| Overall width                                                                                                            | b1      | 0.81 m                                                                                                                                           |
| Overall height                                                                                                           | h17     | 2.17 m                                                                                                                                           |
| Overall height (stowed)                                                                                                  | h18 *** | 1.99 m                                                                                                                                           |
| Deck opening length                                                                                                      | dp      | 0.90 m                                                                                                                                           |
| Overall length with platform extension                                                                                   | 115     | 2.76 m                                                                                                                                           |
| Outside tuming radius - platform                                                                                         | Wa2     | 1.73 m                                                                                                                                           |
| Internal turning radius                                                                                                  | WdZ     | 0 m                                                                                                                                              |
| -                                                                                                                        |         |                                                                                                                                                  |
| Ground clearance with pothole guards deployed                                                                            | m6      | 0.01 m                                                                                                                                           |
| Ground clearance with pothole guards folded                                                                              | m2      | 0.05 m                                                                                                                                           |
| Wheelbase                                                                                                                | у       | 1.40 m                                                                                                                                           |
| Performances                                                                                                             |         | 4 50 km /h                                                                                                                                       |
| Drive speed - stowed                                                                                                     |         | 4.50 km/h                                                                                                                                        |
| Drive speed - raised                                                                                                     |         | 0.80 km/h                                                                                                                                        |
| Raise speed (laden) / Lower speed (laden)                                                                                |         | 17 s / 18 s                                                                                                                                      |
| Gradeability                                                                                                             |         | 25 %                                                                                                                                             |
| Indoor and outdoor max Tilt Rating (Fore and Aft / Side-to-Side)                                                         |         | 3.50 ° / 1.50 °                                                                                                                                  |
| Wheels                                                                                                                   |         | Negenerating                                                                                                                                     |
| Tires type                                                                                                               |         | Non marking                                                                                                                                      |
| Standard tires                                                                                                           |         | 12 x 4 in / 305 x 106 mm                                                                                                                         |
| Drive wheels (front / rear)                                                                                              |         | 2 / 0                                                                                                                                            |
| Steering wheels (front / rear)                                                                                           |         | 2 / 0                                                                                                                                            |
| Braking wheels (front / rear)                                                                                            |         | 2 / 0                                                                                                                                            |
| Service brake                                                                                                            |         | Electric                                                                                                                                         |
| Engine/Battery                                                                                                           |         |                                                                                                                                                  |
| Battery technology                                                                                                       |         | Semi-traction                                                                                                                                    |
| Number of batteries / Battery nominal voltage / Battery capacity                                                         |         | 4 / 6 V / 185 Ah                                                                                                                                 |
| Battery energy                                                                                                           |         | 4.40 kW/h                                                                                                                                        |
| On-board charger (V / A)                                                                                                 |         | 24 V / 30 A                                                                                                                                      |
| Miscellaneous                                                                                                            |         |                                                                                                                                                  |
| Number of cycles with STD Battery (HIRD)                                                                                 |         | 146                                                                                                                                              |
| Hydraulic Pressure                                                                                                       |         | 250 bar                                                                                                                                          |
| Hydraulic tank capacity                                                                                                  |         | 121                                                                                                                                              |
| Sound pressure level (platform work station) (LpA)                                                                       |         | 66.60 dB                                                                                                                                         |
| Vibration on hands/arms                                                                                                  |         | < 0.50 m/s²                                                                                                                                      |
| Standards compliance                                                                                                     |         |                                                                                                                                                  |
| This machine is in compliance with:                                                                                      |         | 2006/42/CE European standard: EN 280 + A1 2015 -<br>EMC: 2014/30/EU - Noise directive: 2000/14/CE -<br>Safety of machinery: EN ISO 13849-1: 2008 |
| *Varies according to options and standards of the country to which the machine is delivered<br>*** With folded guardrail |         |                                                                                                                                                  |