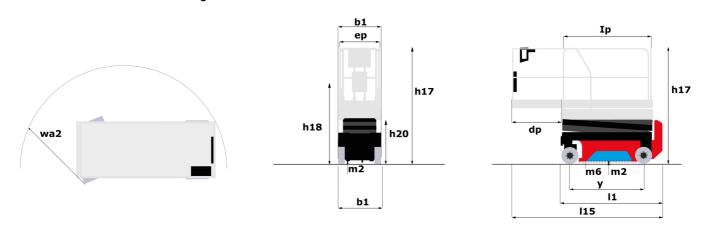

## **SE 0808**

|                                                                            | se osos Creat  | SE OBOB Created on September 9, 2025 at 9:17 PM UTC                                          |  |
|----------------------------------------------------------------------------|----------------|----------------------------------------------------------------------------------------------|--|
| Capacities                                                                 |                | Metric                                                                                       |  |
| Working height                                                             | h21            | 7.80 m                                                                                       |  |
| Working height maximum (indoor)                                            | h21            | 7.80 m                                                                                       |  |
| Working height maximum (outdoor)                                           | h21'           | 7.80 m                                                                                       |  |
| Platform height maximum (indoor)                                           | h7             | 5.80 m                                                                                       |  |
| Platform height maximum (outdoor)                                          | h7'            | 5.80 m                                                                                       |  |
| Platform capacity                                                          | Q              | 230 kg                                                                                       |  |
| Max. capacity on the extension deck                                        |                | 115 kg                                                                                       |  |
| Number of people (indoor / outdoor)                                        |                | 2/1                                                                                          |  |
| Weight and dimensions                                                      |                | ·                                                                                            |  |
| Platform weight*                                                           |                | 1500 kg                                                                                      |  |
| Platform dimensions (length x width)                                       | lp / ep        | 1.64 m x 0.75 m                                                                              |  |
| Platform dimensions with extension (length x width)                        |                | 2.54 m x 0.75 m                                                                              |  |
| Floor height (access)                                                      | h20            | 1.02 m                                                                                       |  |
| Overall length                                                             | l1             | 1.88 m                                                                                       |  |
| Overall width                                                              | b1             | 0.81 m                                                                                       |  |
|                                                                            |                |                                                                                              |  |
| Overall height                                                             | h17<br>h18 *** | 2.17 m                                                                                       |  |
| Overall height (stowed)                                                    |                | 1.99 m                                                                                       |  |
| Deck opening length                                                        | dp             | 0.90 m                                                                                       |  |
| Overall length with platform extension                                     | l15            | 2.76 m                                                                                       |  |
| Outside turning radius - platform                                          | Wa2            | 1.73 m                                                                                       |  |
| Internal turning radius                                                    |                | 0 m                                                                                          |  |
| Ground clearance with pothole guards deployed                              | m6             | 0.01 m                                                                                       |  |
| Ground clearance with pothole guards folded                                | m2             | 0.05 m                                                                                       |  |
| Wheelbase                                                                  | у              | 1.40 m                                                                                       |  |
| Performances Drive speed - stowed                                          |                | 4.50 km/h                                                                                    |  |
| Drive speed - raised                                                       |                | 0.80 km/h                                                                                    |  |
| ·                                                                          |                | 17 s / 18 s                                                                                  |  |
| Raise speed (laden) / Lower speed (laden)  Gradeability                    |                | 25 %                                                                                         |  |
| ·                                                                          |                |                                                                                              |  |
| Indoor and outdoor max Tilt Rating (Fore and Aft / Side-to-Side)           |                | 3.50 ° / 1.50 °                                                                              |  |
| Wheels                                                                     |                | Non-modelina                                                                                 |  |
| Tires type                                                                 |                | Non marking                                                                                  |  |
| Standard tires                                                             |                | 12 x 4 in / 305 x 106 mm                                                                     |  |
| Drive wheels (front / rear)                                                |                | 2 / 0                                                                                        |  |
| Steering wheels (front / rear)                                             |                | 2 / 0                                                                                        |  |
| Braking wheels (front / rear)                                              |                | 2 / 0                                                                                        |  |
| Service brake                                                              |                | Electric                                                                                     |  |
| Engine/Battery                                                             |                |                                                                                              |  |
| Battery technology                                                         |                | Semi-traction Semi-traction                                                                  |  |
| Number of batteries / Battery nominal voltage / Battery capacity           |                | 4 / 6 V / 185 Ah                                                                             |  |
| Battery energy                                                             |                | 4.40 kW/h                                                                                    |  |
| On-board charger (V / A)                                                   |                | 24 V / 30 A                                                                                  |  |
| Miscellaneous                                                              |                | 146                                                                                          |  |
| Number of cycles with STD Battery (HIRD)  Hydraulic Pressure               |                | 146<br>250 bar                                                                               |  |
| Hydraulic tank capacity                                                    |                | 250 bar<br>12 l                                                                              |  |
| , , ,                                                                      |                |                                                                                              |  |
| Sound pressure level (platform work station) (LpA) Vibration on hands/arms |                | 66.60 dB                                                                                     |  |
| Standards compliance                                                       |                | < 0.50 m/s²                                                                                  |  |
| - Camada Compilance                                                        |                | 2006/42/CE European standard: EN 280 + A1 2015 -                                             |  |
| This machine is in compliance with:                                        |                | EMC: 2014/30/EU - Noise directive: 2000/14/CE -<br>Safety of machinery: EN ISO 13849-1: 2008 |  |

### Load Chart for MEWP Metric

SE 0808 - Dimensional drawing