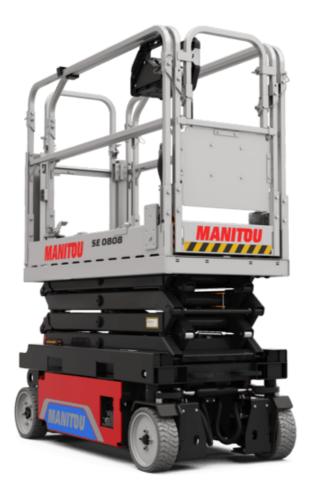

Technical sheet:

## **SE 0808**

|                                                                            | se osos Creat  | SE OBOB Created on September 9, 2025 at 9:17 PM UTC                                          |  |
|----------------------------------------------------------------------------|----------------|----------------------------------------------------------------------------------------------|--|
| Capacities                                                                 |                | Metric                                                                                       |  |
| Working height                                                             | h21            | 7.80 m                                                                                       |  |
| Working height maximum (indoor)                                            | h21            | 7.80 m                                                                                       |  |
| Working height maximum (outdoor)                                           | h21'           | 7.80 m                                                                                       |  |
| Platform height maximum (indoor)                                           | h7             | 5.80 m                                                                                       |  |
| Platform height maximum (outdoor)                                          | h7'            | 5.80 m                                                                                       |  |
| Platform capacity                                                          | Q              | 230 kg                                                                                       |  |
| Max. capacity on the extension deck                                        |                | 115 kg                                                                                       |  |
| Number of people (indoor / outdoor)                                        |                | 2/1                                                                                          |  |
| Weight and dimensions                                                      |                | ·                                                                                            |  |
| Platform weight*                                                           |                | 1500 kg                                                                                      |  |
| Platform dimensions (length x width)                                       | lp / ep        | 1.64 m x 0.75 m                                                                              |  |
| Platform dimensions with extension (length x width)                        |                | 2.54 m x 0.75 m                                                                              |  |
| Floor height (access)                                                      | h20            | 1.02 m                                                                                       |  |
| Overall length                                                             | l1             | 1.88 m                                                                                       |  |
| Overall width                                                              | b1             | 0.81 m                                                                                       |  |
|                                                                            |                |                                                                                              |  |
| Overall height                                                             | h17<br>h18 *** | 2.17 m                                                                                       |  |
| Overall height (stowed)                                                    |                | 1.99 m                                                                                       |  |
| Deck opening length                                                        | dp             | 0.90 m                                                                                       |  |
| Overall length with platform extension                                     | l15            | 2.76 m                                                                                       |  |
| Outside turning radius - platform                                          | Wa2            | 1.73 m                                                                                       |  |
| Internal turning radius                                                    |                | 0 m                                                                                          |  |
| Ground clearance with pothole guards deployed                              | m6             | 0.01 m                                                                                       |  |
| Ground clearance with pothole guards folded                                | m2             | 0.05 m                                                                                       |  |
| Wheelbase                                                                  | у              | 1.40 m                                                                                       |  |
| Performances Drive speed - stowed                                          |                | 4.50 km/h                                                                                    |  |
| Drive speed - raised                                                       |                | 0.80 km/h                                                                                    |  |
| ·                                                                          |                | 17 s / 18 s                                                                                  |  |
| Raise speed (laden) / Lower speed (laden)  Gradeability                    |                | 25 %                                                                                         |  |
| ·                                                                          |                |                                                                                              |  |
| Indoor and outdoor max Tilt Rating (Fore and Aft / Side-to-Side)           |                | 3.50 ° / 1.50 °                                                                              |  |
| Wheels                                                                     |                | Non-modelina                                                                                 |  |
| Tires type                                                                 |                | Non marking                                                                                  |  |
| Standard tires                                                             |                | 12 x 4 in / 305 x 106 mm                                                                     |  |
| Drive wheels (front / rear)                                                |                | 2 / 0                                                                                        |  |
| Steering wheels (front / rear)                                             |                | 2 / 0                                                                                        |  |
| Braking wheels (front / rear)                                              |                | 2 / 0                                                                                        |  |
| Service brake                                                              |                | Electric                                                                                     |  |
| Engine/Battery                                                             |                |                                                                                              |  |
| Battery technology                                                         |                | Semi-traction Semi-traction                                                                  |  |
| Number of batteries / Battery nominal voltage / Battery capacity           |                | 4 / 6 V / 185 Ah                                                                             |  |
| Battery energy                                                             |                | 4.40 kW/h                                                                                    |  |
| On-board charger (V / A)                                                   |                | 24 V / 30 A                                                                                  |  |
| Miscellaneous                                                              |                | 146                                                                                          |  |
| Number of cycles with STD Battery (HIRD)  Hydraulic Pressure               |                | 146<br>250 bar                                                                               |  |
| Hydraulic tank capacity                                                    |                | 250 bar<br>12 l                                                                              |  |
| , , ,                                                                      |                |                                                                                              |  |
| Sound pressure level (platform work station) (LpA) Vibration on hands/arms |                | 66.60 dB                                                                                     |  |
| Standards compliance                                                       |                | < 0.50 m/s²                                                                                  |  |
| - Camada Compilance                                                        |                | 2006/42/CE European standard: EN 280 + A1 2015 -                                             |  |
| This machine is in compliance with:                                        |                | EMC: 2014/30/EU - Noise directive: 2000/14/CE -<br>Safety of machinery: EN ISO 13849-1: 2008 |  |