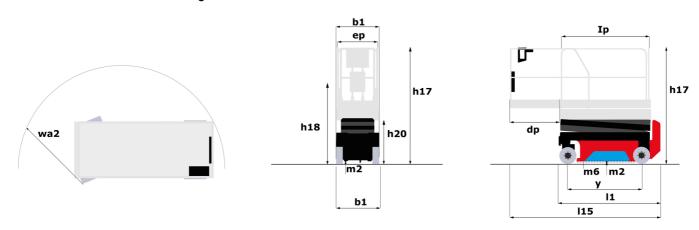

### Load Chart for MEWP Metric

SE 0808 - Dimensional drawing

## **SE 0808**

|                                                                  | SE 0808 | Created on August 10, 2025 at 10:42 AM UTC                                                                                                       |
|------------------------------------------------------------------|---------|--------------------------------------------------------------------------------------------------------------------------------------------------|
| Capacities                                                       |         | Metric                                                                                                                                           |
| Working height                                                   | h21     | 7.80 m                                                                                                                                           |
| Working height maximum (indoor)                                  | h21     | 7.80 m                                                                                                                                           |
| Working height maximum (outdoor)                                 | h21'    | 7.80 m                                                                                                                                           |
| Platform height maximum (indoor)                                 | h7      | 5.80 m                                                                                                                                           |
| Platform height maximum (outdoor)                                | h7'     | 5.80 m                                                                                                                                           |
| Platform capacity                                                | Q       | 230 kg                                                                                                                                           |
| Max. capacity on the extension deck                              |         | 115 kg                                                                                                                                           |
| Number of people (indoor / outdoor)                              |         | 2 / 1                                                                                                                                            |
| Weight and dimensions                                            |         |                                                                                                                                                  |
| Platform weight*                                                 |         | 1500 kg                                                                                                                                          |
| Platform dimensions (length x width)                             | lp / ep | 1.64 m x 0.75 m                                                                                                                                  |
| Platform dimensions with extension (length x width)              |         | 2.54 m x 0.75 m                                                                                                                                  |
| Floor height (access)                                            | h20     | 1.02 m                                                                                                                                           |
| Overall length                                                   | I1      | 1.88 m                                                                                                                                           |
| Overall width                                                    | b1      | 0.81 m                                                                                                                                           |
| Overall height                                                   | h17     | 2.17 m                                                                                                                                           |
| Overall height (stowed)                                          | h18 *** | 1.99 m                                                                                                                                           |
| Deck opening length                                              | dp      | 0.90 m                                                                                                                                           |
| Overall length with platform extension                           | I15     | 2.76 m                                                                                                                                           |
| Outside tuming radius - platform                                 | Wa2     | 1.73 m                                                                                                                                           |
| Internal turning radius                                          | Waz     | 0 m                                                                                                                                              |
| Ground clearance with pothole guards deployed                    | m6      | 0.01 m                                                                                                                                           |
| Ground clearance with pothole guards folded                      | m2      | 0.07 m                                                                                                                                           |
| Wheelbase                                                        | V       | 1.40 m                                                                                                                                           |
| Performances                                                     | y       | 1.40 III                                                                                                                                         |
| Drive speed - stowed                                             |         | 4.50 km/h                                                                                                                                        |
| Drive speed - raised                                             |         | 0.80 km/h                                                                                                                                        |
| Raise speed (laden) / Lower speed (laden)                        |         | 17 s / 18 s                                                                                                                                      |
| Gradeability                                                     |         | 25 %                                                                                                                                             |
| Indoor and outdoor max Tilt Rating (Fore and Aft / Side-to-Side) |         | 3.50 ° / 1.50 °                                                                                                                                  |
| Wheels                                                           |         | 3.30 / 1.30                                                                                                                                      |
| Tires type                                                       |         | Non marking                                                                                                                                      |
| Standard tires                                                   |         | 12 x 4 in / 305 x 106 mm                                                                                                                         |
| Drive wheels (front / rear)                                      |         | 2 / 0                                                                                                                                            |
| Steering wheels (front / rear)                                   |         | 2/0                                                                                                                                              |
| Braking wheels (front / rear)                                    |         | 2/0                                                                                                                                              |
| Service brake                                                    |         | Electric                                                                                                                                         |
| Engine/Battery                                                   |         | Liecuic                                                                                                                                          |
| Battery technology                                               |         | Semi-traction                                                                                                                                    |
|                                                                  |         | 4 / 6 V / 185 Ah                                                                                                                                 |
| Number of batteries / Battery nominal voltage / Battery capacity |         | 4.40 kW/h                                                                                                                                        |
| Battery energy On-board charger (V / A)                          |         |                                                                                                                                                  |
| Miscellaneous                                                    |         | 24 V / 30 A                                                                                                                                      |
|                                                                  |         | 146                                                                                                                                              |
| Number of cycles with STD Battery (HIRD)                         |         | 146                                                                                                                                              |
| Hydraulic Pressure Hydraulic tank capacity                       |         | 250 bar<br>12 l                                                                                                                                  |
| Sound pressure level (platform work station) (LpA)               |         | 66.60 dB                                                                                                                                         |
|                                                                  |         |                                                                                                                                                  |
| Vibration on hands/arms Standards compliance                     |         | < 0.50 m/s²                                                                                                                                      |
| This machine is in compliance with:                              |         | 2006/42/CE European standard: EN 280 + A1 2015 -<br>EMC: 2014/30/EU - Noise directive: 2000/14/CE -<br>Safety of machinery: EN ISO 13849-1: 2008 |