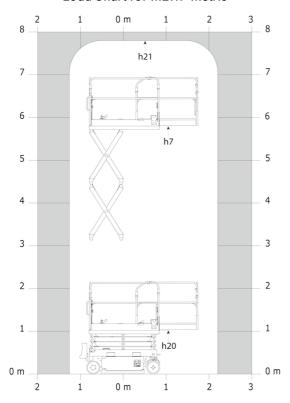

#### SE 0808 - Load chart

### Load Chart for MEWP Metric

SE 0808 - Dimensional drawing